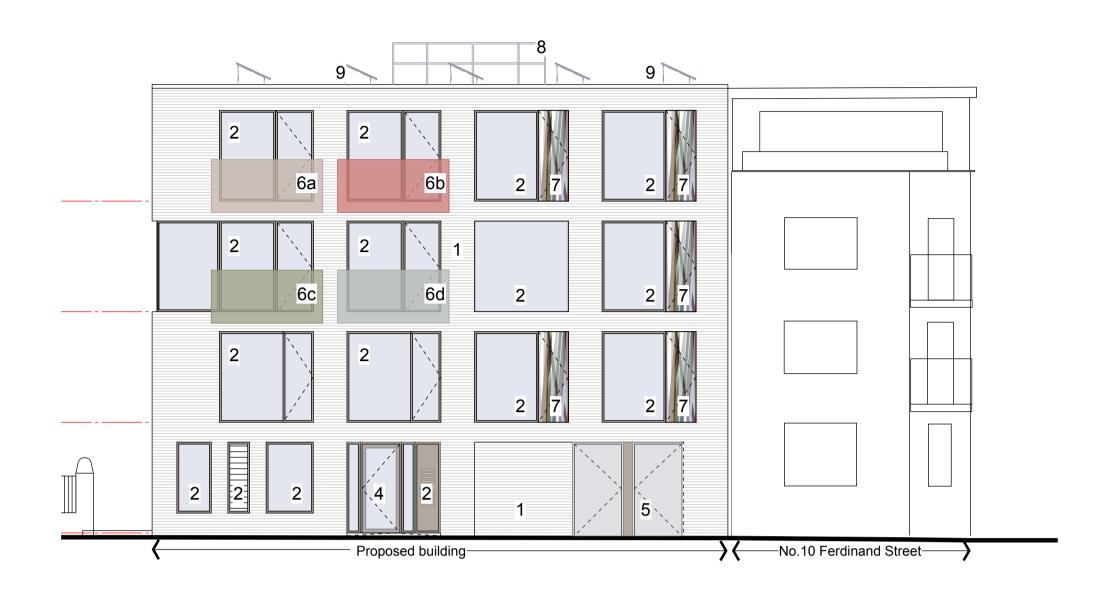

West Elevation, Ferdinand Street Scale 1:200 @ A3 02 North Elevation © Lees Munday Ltd

Figured dimensions only are to be taken from this drawing. All dimensions are to be checked on site before any work is put in hand.

## BUILDING MATERIALS KEY:

- Cladding brick: BEA Majestic
   Mortar colour Y58 Natural from Tarmac Building Product's Natural Range. Mortar joint to be flush.
- 2. Composite window frames, polyester powder coated, colour: RAL1035 metallic, clear glass. 3. Composite window frames, polyester
- powder coated, colour: RAL1035 metallic, obscure glass
- 4. Composite door and frame, glazed 5. Timber/metal door and frame, solid

- 6a. Balustrade glass, colour: TBC
  6b. Balustrade glass, colour: TBC
  6c. Balustrade glass, colour: TBC
  6d. Balustrade glass, colour: TBC
  6d. Balustrade glass, colour: TBC
  6e. Balustrade standard low-e glass
- 7. Window side panels: Glass artwork panel fixed to external frame of window, refer to
- drawing 416-310 for more details 8. Metal safety railings on roof
- 9. Photovoltaic panels on roof see later
- drawing for details.

## NOTE:

Final colours of glass balustrades to be agreed in writing with the Camden Council Conservation Officer.

East Elevation Scale 1:200 @ A3

South Elevation Scale 1:200 @ A3

| 03   | Note re. colour definition added.             | ΥM    | 08Jun15 DL   |
|------|-----------------------------------------------|-------|--------------|
| 02   | Issued for TP condition                       | GR    | 21May15 DL   |
| 01   | Generally updated                             | GR    | 07Jan15 DL   |
| 00   | Issued for Town Planning conditions approval. | GR    | 11Dec14 DL   |
| Mark | Revision                                      | Drawn | Date Checked |