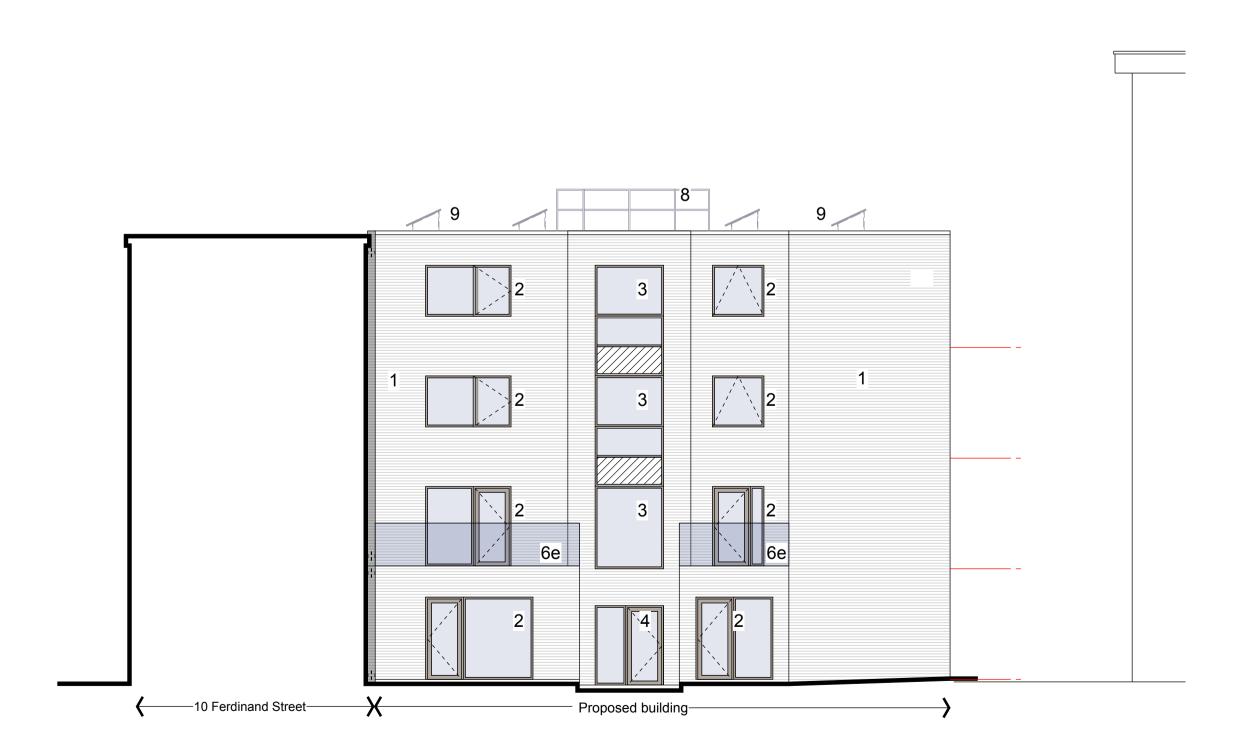

West Elevation, Ferdinand Street Scale 1:200 @ A3 02 North Elevation © Lees Munday Ltd

Figured dimensions only are to be taken from this drawing. All dimensions are to be checked on site before any work is put in hand.

## BUILDING MATERIALS KEY:

- Cladding brick: BEA Majestic
   Mortar colour Y58 Natural from Tarmac Building Product's Natural Range. Mortar joint to be flush.
- 2. Composite window frames, polyester powder coated, colour: RAL1035 metallic, clear glass. 3. Composite window frames, polyester
- powder coated, colour: RAL1035 metallic, obscure glass
- 4. Composite door and frame, glazed 5. Timber/metal door and frame, solid

- 6a. Balustrade glass, colour: TBC
  6b. Balustrade glass, colour: TBC
  6c. Balustrade glass, colour: TBC
  6d. Balustrade glass, colour: TBC
  6d. Balustrade glass, colour: TBC
  6e. Balustrade standard low-e glass
- 7. Window side panels: Glass artwork panel fixed to external frame of window, refer to
- drawing 416-310 for more details 8. Metal safety railings on roof
- 9. Photovoltaic panels on roof see later
- drawing for details.

## NOTE:

Final colours of glass balustrades to be agreed in writing with the Camden Council Conservation Officer.

East Elevation Scale 1:200 @ A3

South Elevation Scale 1:200 @ A3

| 03   | Note re. colour definition added.             | ΥM    | 08Jun15 DL   |
|------|-----------------------------------------------|-------|--------------|
| 02   | Issued for TP condition                       | GR    | 21May15 DL   |
| 01   | Generally updated                             | GR    | 07Jan15 DL   |
| 00   | Issued for Town Planning conditions approval. | GR    | 11Dec14 DL   |
| Mark | Revision                                      | Drawn | Date Checked |