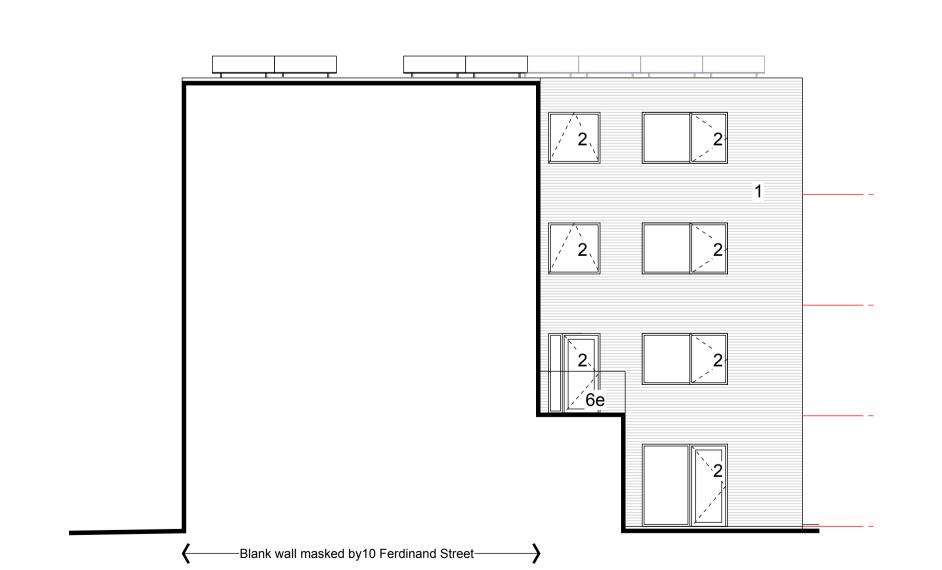

West Elevation, Ferdinand Street Scale 1:200 @ A3 02 North Elevation © Lees Munday Ltd

Figured dimensions only are to be taken from this drawing. All dimensions are to be checked on site before any work is put in hand.

## BUILDING MATERIALS KEY:

- Cladding brick: BEA Majestic
   Mortar colour Y58 Natural from Tarmac Building Product's Natural Range. Mortar joint to be flush.
- 2. Composite window frames, polyester powder coated, colour: RAL1035 metallic, clear glass. 3. Composite window frames, polyester
- powder coated, colour: RAL1035 metallic, obscure glass
- 4. Composite door and frame, glazed 5. Timber/metal door and frame, solid

- 6a. Balustrade glass, colour: TBC
  6b. Balustrade glass, colour: TBC
  6c. Balustrade glass, colour: TBC
  6d. Balustrade glass, colour: TBC
  6d. Balustrade glass, colour: TBC
  6e. Balustrade standard low-e glass
- 7. Window side panels: Glass artwork panel fixed to external frame of window, refer to
- drawing 416-310 for more details 8. Metal safety railings on roof
- 9. Photovoltaic panels on roof see later
- drawing for details.