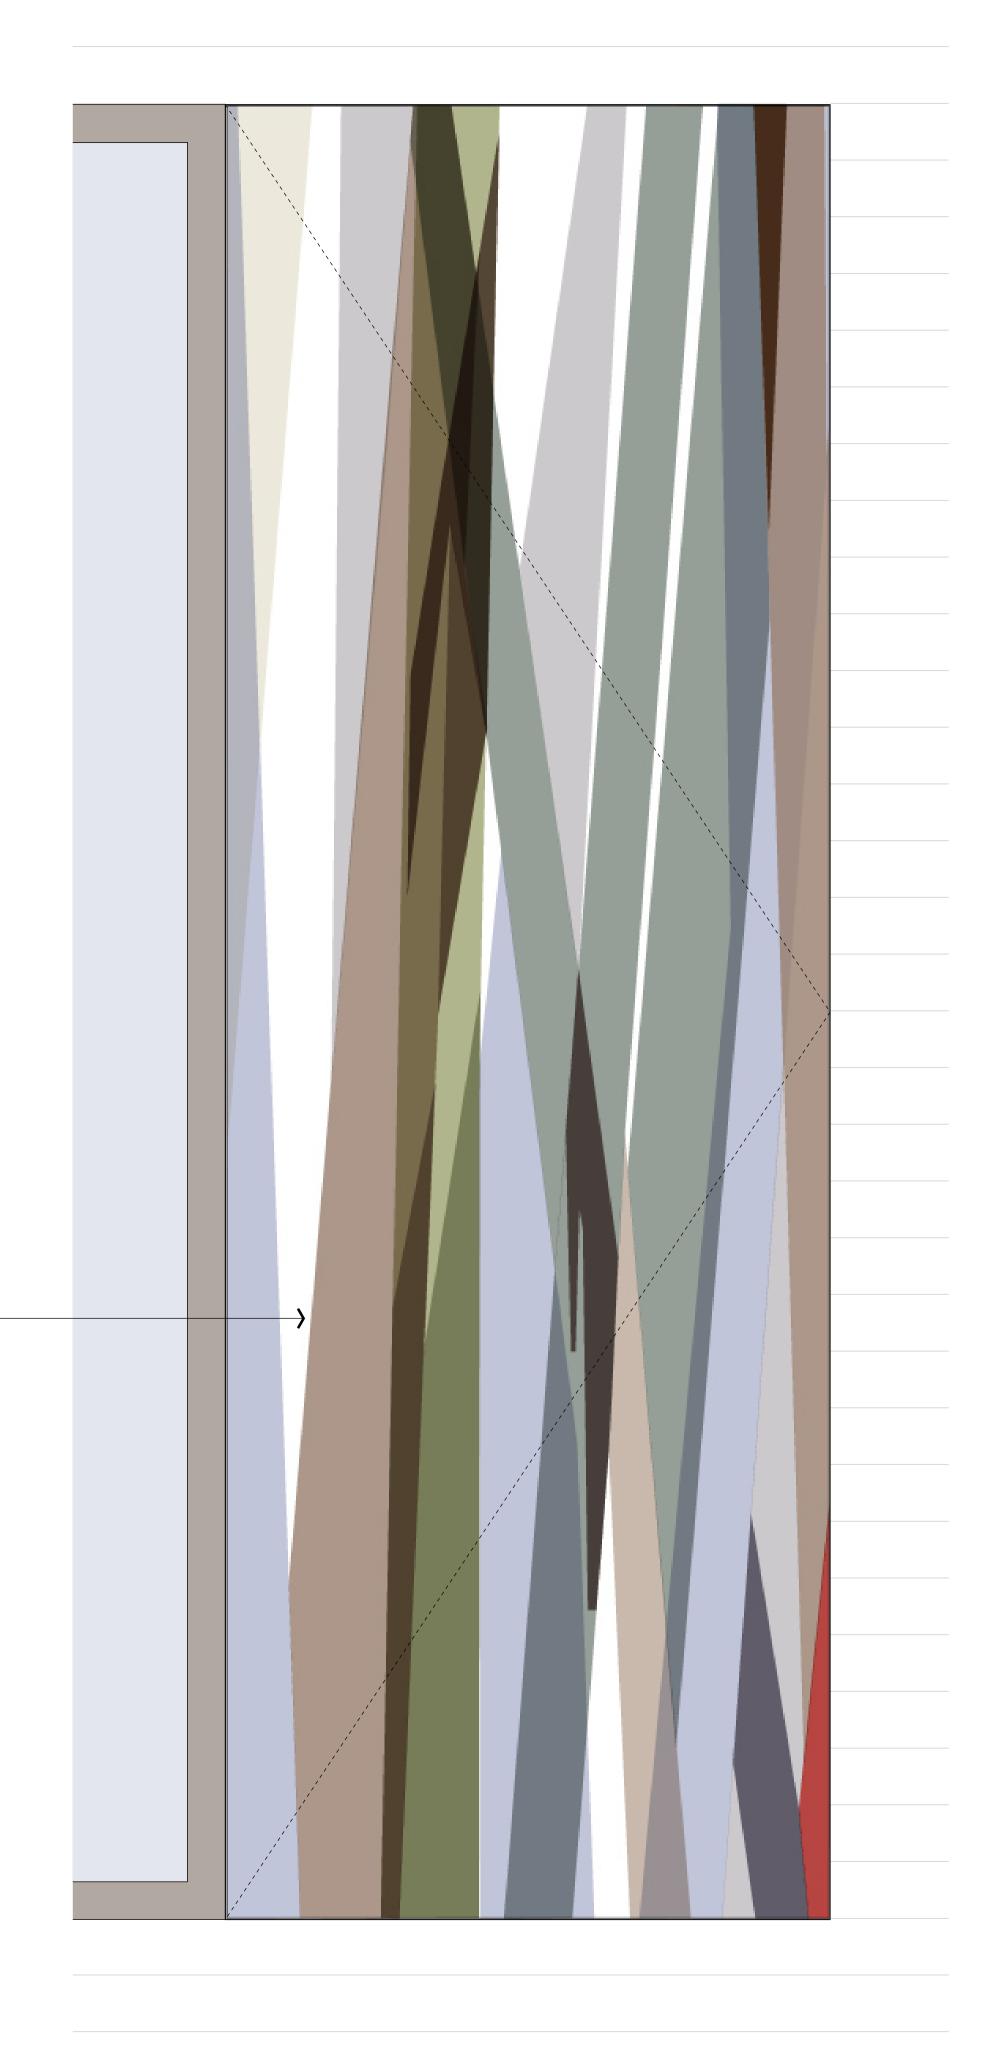

Typical Fixing Detail
Scale 1:10 @ A3

Proposed artwork on glass Scale 1:10 @ A3 © Lees Munday Ltd

Figured dimensions only are to be taken from this drawing. All dimensions are to be checked on site before any work is put in hand.