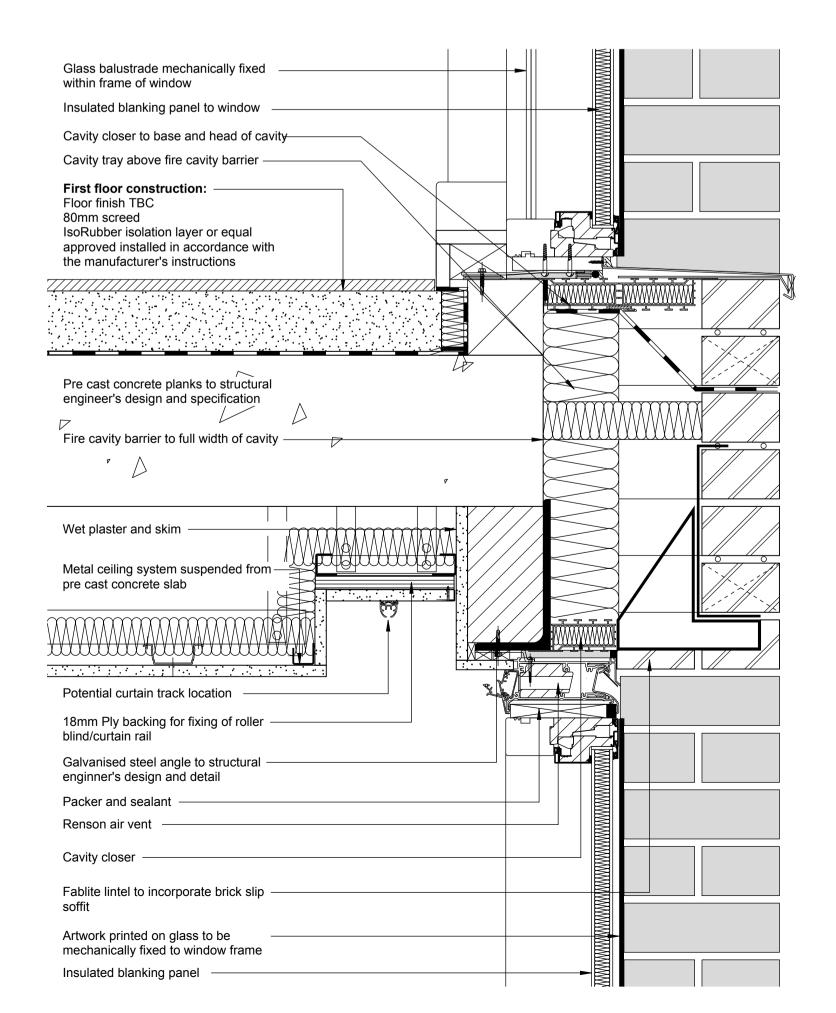

West Elevation, Ferdinand Street
Scale 1:100 @ A3

Proposed building-

Digital image printed on to toughened glass, mechanically fixed to window frame.

NB: Colours indicative, final colours to be agreed with Camden Council Conservation Officer.