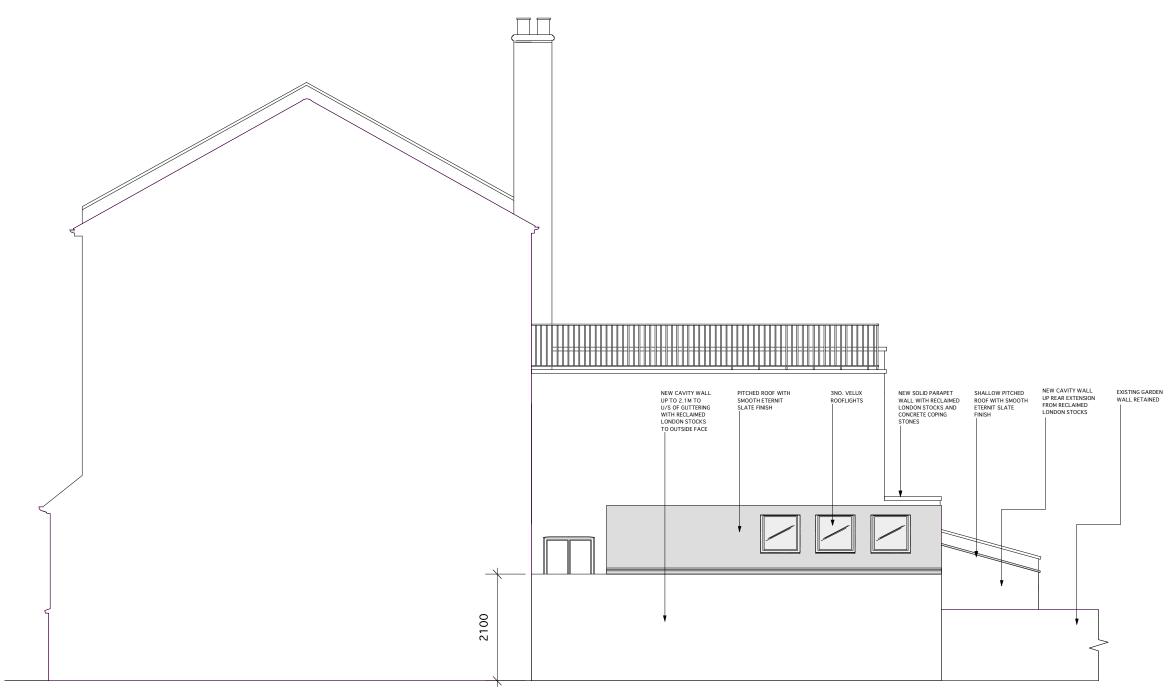

SITE SPECIFIC LTD

PROJECT 34 MANSFELD ROAD NW3 2HP
CLIENT MS. FULLER
SCALE 1:75
DATE APR 2015

DRAWN

SIDE ELEVATION BB AS PROPOSED

|                                                                                                                                                                                                                                             | revisions                     | SITE SPECIFIC LTD                                                                    |                                                                                      |
|---------------------------------------------------------------------------------------------------------------------------------------------------------------------------------------------------------------------------------------------|-------------------------------|--------------------------------------------------------------------------------------|--------------------------------------------------------------------------------------|
| All information remains the property of Site Specific and may not be used for any purpose whatsoever, or reproduced through any medium without the written permission of Site Specific  No responsibility is accepted for unauthorised use. | SIDE ELEVATION BB AS PROPOSED | 305 CURTAIN HOUSE<br>134-146 CURTAIN ROAD EC2A 3AR<br>020 7689 3200<br>020 7689 3199 | PROJECT 34 MANSFELD ROAD NW3 2HP CLIENT MS. FULLER SCALE 1:75 DATE APR 2015 DRAWN JC |