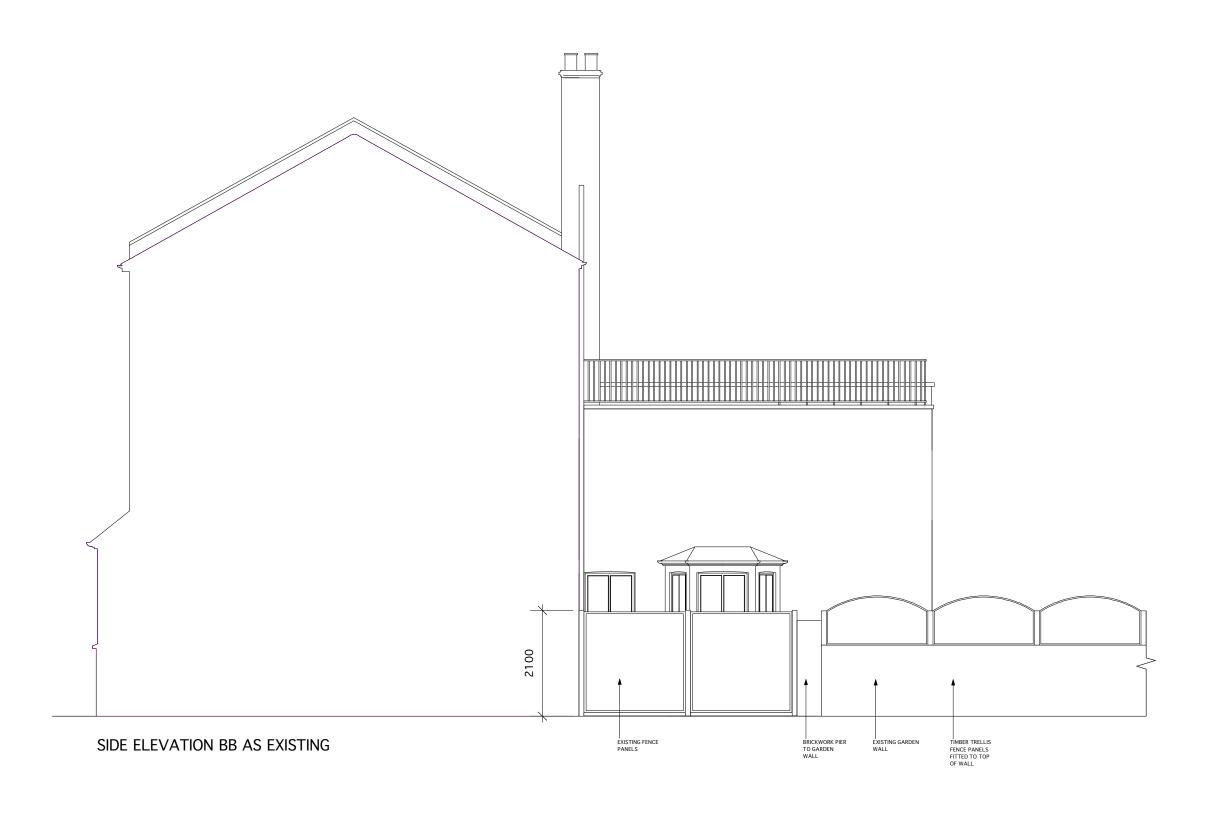

SITE SPECIFIC LTD

PROJECT 34 MANSFELD ROAD NW3 2HP
CLIENT MS. FULLER
SCALE 1:75
DATE APR 2015

DRAWN

SIDE ELEVATION BB AS PROPOSED

|                                                                                                                                                                                                                                             | revisions                     | SITE SPECIFIC LTD                                                                    |                                                                                      |
|---------------------------------------------------------------------------------------------------------------------------------------------------------------------------------------------------------------------------------------------|-------------------------------|--------------------------------------------------------------------------------------|--------------------------------------------------------------------------------------|
| All information remains the property of Site Specific and may not be used for any purpose whatsoever, or reproduced through any medium without the written permission of Site Specific  No responsibility is accepted for unauthorised use. | SIDE ELEVATION BB AS PROPOSED | 305 CURTAIN HOUSE<br>134-146 CURTAIN ROAD EC2A 3AR<br>020 7689 3200<br>020 7689 3199 | PROJECT 34 MANSFELD ROAD NW3 2HP CLIENT MS. FULLER SCALE 1:75 DATE APR 2015 DRAWN JC |