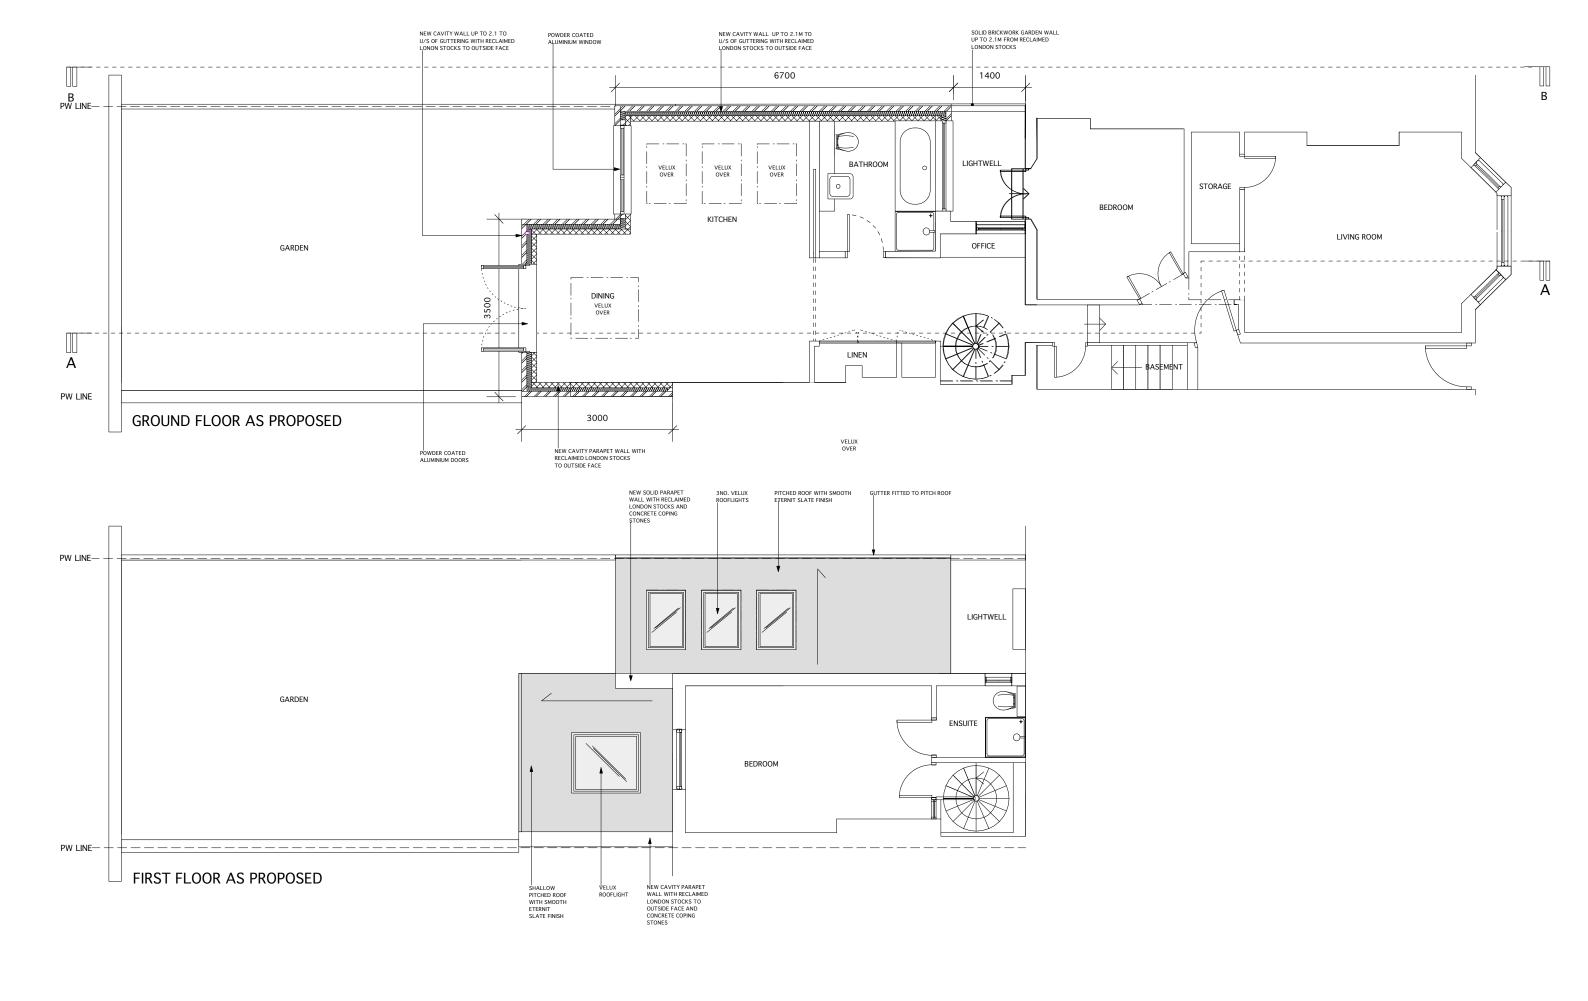

REAR ELEVATION / LONG SECTION AA AS EXISTING NO RESPONSIBLE NO RESPONSIBL

|                                                                                                                                                                                                                                             | revisions                                                                                                      |                                                                  | SITE SPECIFIC LTD                                                             |                                                                  |
|---------------------------------------------------------------------------------------------------------------------------------------------------------------------------------------------------------------------------------------------|----------------------------------------------------------------------------------------------------------------|------------------------------------------------------------------|-------------------------------------------------------------------------------|------------------------------------------------------------------|
| All information remains the property of Site Specific and may not be used for any purpose whatsoever, or reproduced through any medium without the written permission of Site Specific  No responsibility is accepted for unauthorised use. | REV A - AMEND PROPOSED LAYOUT - 27/05/15 REV B - AMEND PROPOSED LAYOUT INLINE WITH PLANNERS GUIDANCE - 5/06/15 | GROUND FLOOR / FIRST FLOOR<br>AS PROPOSED<br>470/PL/110<br>REV B | 305 CURTAIN HOUSE CLIENT 134-146 CURTAIN ROAD EC2A 3AR 7: 020 7689 3200 SCALE | 34 MANSFELD ROAD NW3 2HP<br>MS. FULLER<br>1:75<br>APR 2015<br>JC |