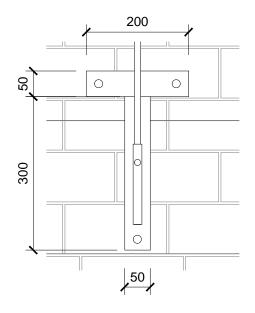

Proposed Interior elevation - Section 1 2002 / 1:75\_@\_A3

Proposed Interior elevation - Section 2 2002 1:75\_@\_A3

Proposed Front elevation 2002 1:75\_@\_A3

Section detail of flag pole 2002

Elevation detail of flag pole 2002

39 Warple Way London W3 0RX + 44(0) 20 7021 0332: T + 44(0) 20 7021 0122: F info@4mgroup.co.uk www.4mgroup.co.uk

000 2002 С

17/04/2015

27/05/2015

Colour spec of flagpole and fixing

C Number of panels on proposed