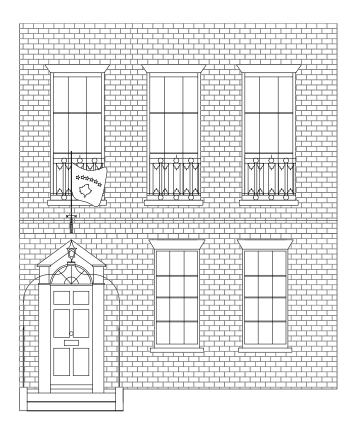

Proposed Interior elevation - Section 1 2002 / 1:75\_@\_A3

Proposed Interior elevation - Section 2 2002 1:75\_@\_A3

Proposed Front elevation 2002 1:75\_@\_A3

Section detail of flag pole 2002

Elevation detail of flag pole 2002

Proposed plan 2002 1:75\_@\_A3

A Flag pole detail added
Proposed architectural detail on

B Proposed flagpole and related section details amended.

Internal features added

double doors amended.

client: Kosovan Embassy 8 John Street GROUND FLOOR PLAN PROPOSED dwg. type: PLANNING dwg. status: APPROVAL