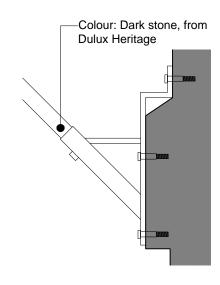

Proposed Interior elevation - Section 1 2002 / 1:75\_@\_A3

Proposed Interior elevation - Section 2 2002 1:75\_@\_A3

Proposed Front elevation 2002 1:75\_@\_A3

Section detail of flag pole 2002

Elevation detail of flag pole 2002

39 Warple Way London W3 0RX + 44(0) 20 7021 0332: T + 44(0) 20 7021 0122: F info@4mgroup.co.uk www.4mgroup.co.uk

000 2002 С

17/04/2015

27/05/2015

Colour spec of flagpole and fixing

C Number of panels on proposed