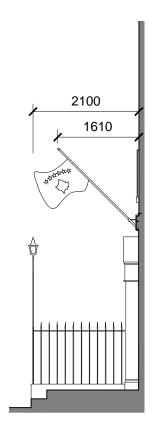

Proposed Interior elevation - Section 1 2002 / 1:75\_@\_A3

Proposed Interior elevation - Section 2 2002 1:75\_@\_A3

Proposed Front elevation 2002 1:75\_@\_A3

Section detail of flag pole 2002

Elevation detail of flag pole 2002

Proposed plan 2002 1:75\_@\_A3

A Flag pole detail added
Proposed architectural detail on

B Proposed flagpole and related section details amended.

Internal features added

double doors amended.

client: Kosovan Embassy 8 John Street GROUND FLOOR PLAN PROPOSED dwg. type: PLANNING dwg. status: APPROVAL

39 Warple Way London W3 0RX + 44(0) 20 7021 0332: T + 44(0) 20 7021 0122: F info@4mgroup.co.uk www.4mgroup.co.uk

000 2002 С

17/04/2015

27/05/2015

Colour spec of flagpole and fixing

C Number of panels on proposed