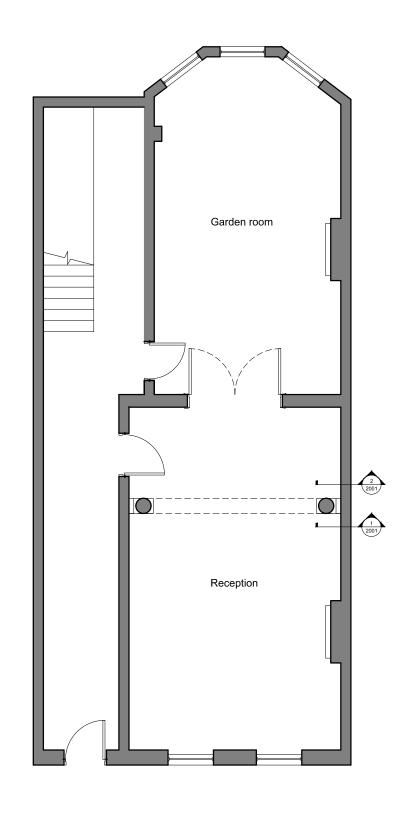

Proposed plan 2002 1:75\_@\_A3

A Flag pole detail added
Proposed architectural detail on

B Proposed flagpole and related section details amended.

Internal features added

double doors amended.

client: Kosovan Embassy 8 John Street GROUND FLOOR PLAN PROPOSED dwg. type: PLANNING dwg. status: APPROVAL

Double doors added to proposal