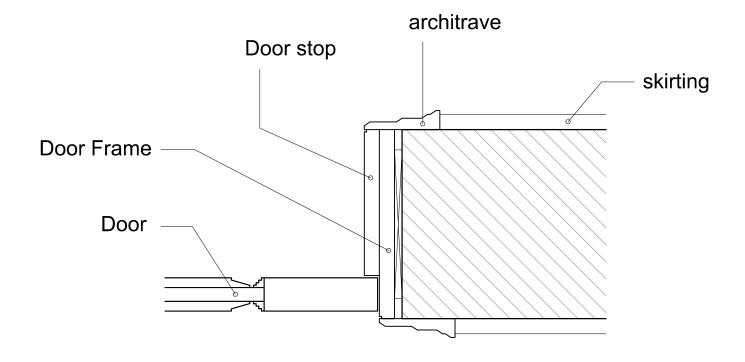

Proposed double door elevation 1:20\_@\_A3

Proposed double door plan 2003 <sup>/</sup> 1:20\_@\_A3

3 Proposed door leaf 2003 1:5\_@\_A3

4 Proposed door detail 2003 1:5\_@\_A3

Proposed architrave detail 2003 1:5\_@\_A3