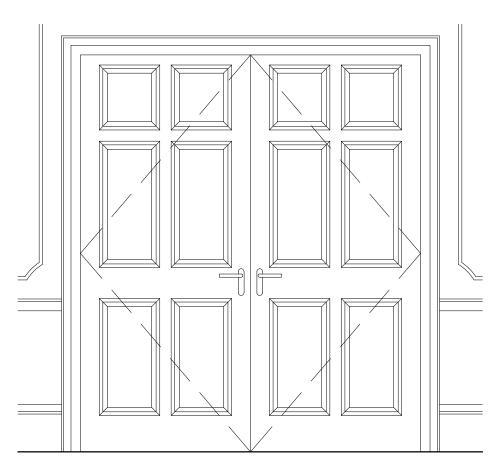

Proposed double door elevation 1:20\_@\_A3

Proposed double door plan 2003 <sup>/</sup> 1:20\_@\_A3

3 Proposed door leaf 2003 1:5\_@\_A3

4 Proposed door detail 2003 1:5\_@\_A3

Proposed architrave detail 2003 1:5\_@\_A3

A Number of panels on proposed double doors amended.

08/06/2015

client: Kosovan Embassy 8 John Street dwg: DOOR DETAILS PROPOSED

dwg. type: PLANNING dwg. status: APPROVAL
drawn by RG approved by PR
scale 1:20 @ A3