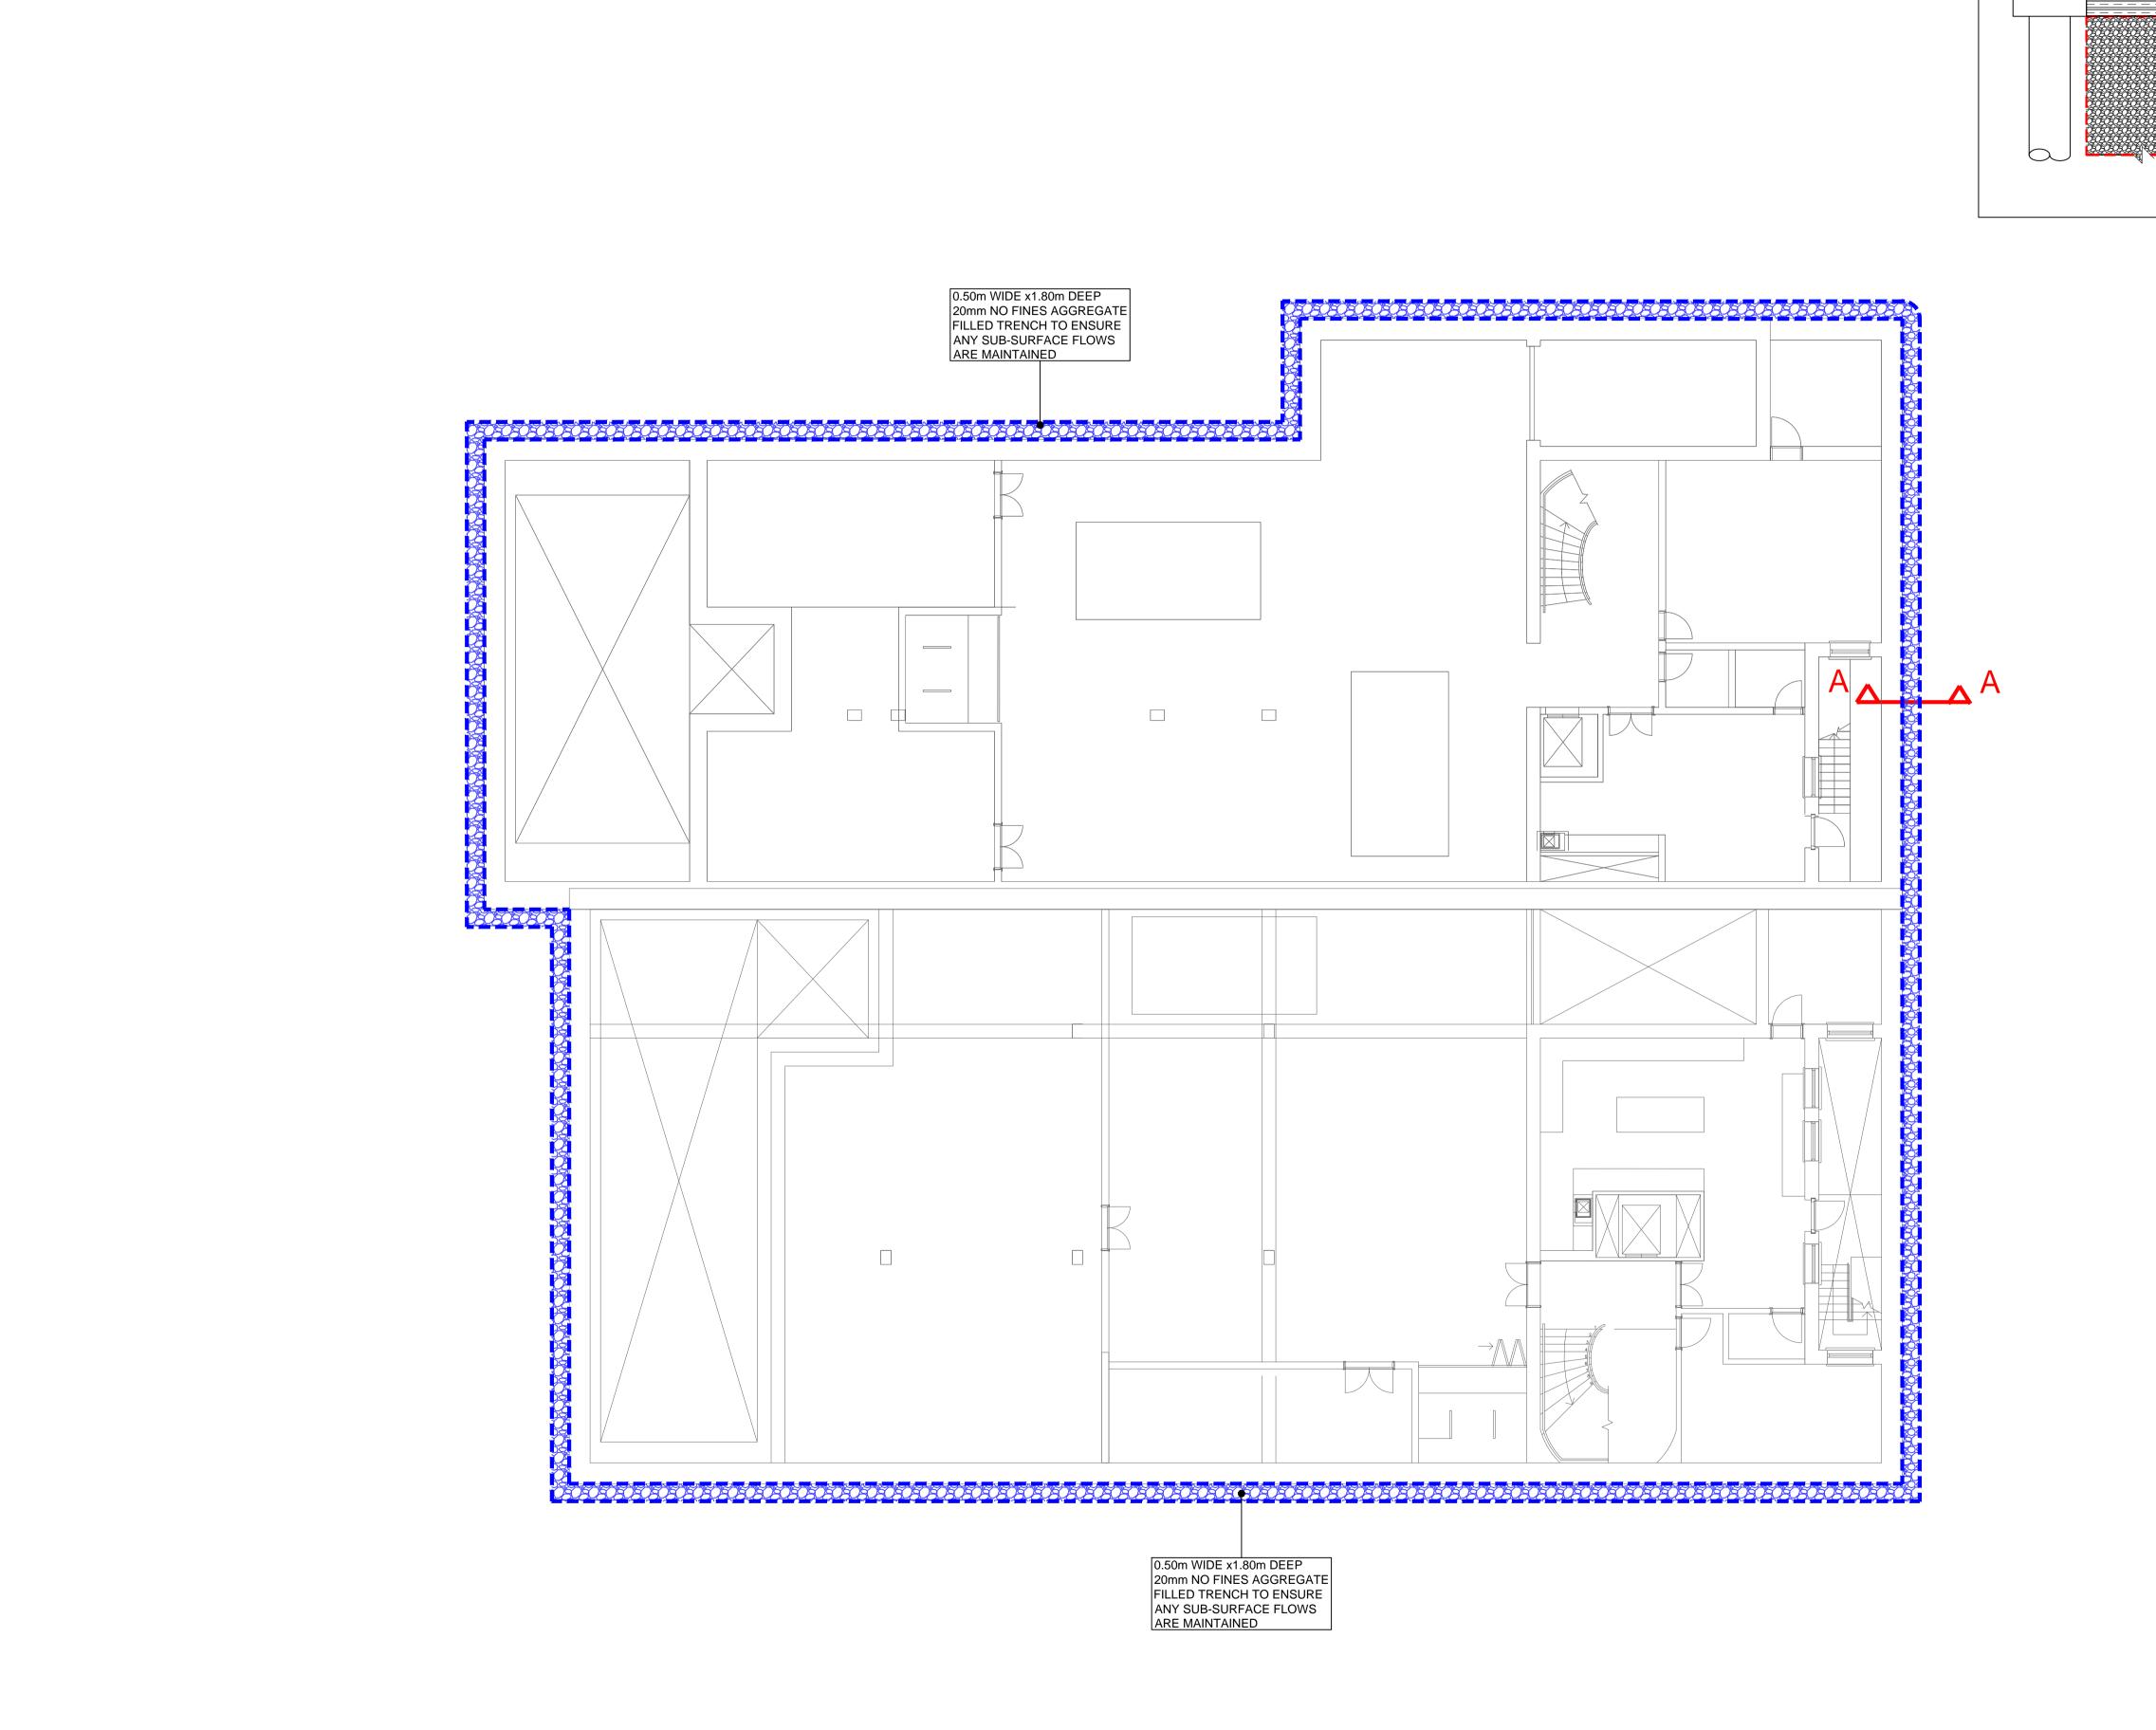

## HEYNEITILLETTISTEEL structural engineers

100mm @ A1 (50mm @ A3)

NOTES

73 - 75 AVENUE ROAD LONDON

Drawing Title: SURFACE WATER MANAGEMENT STRATEGY BASEMENT LAYOUIT

| Scale:            | 1:100 @ A1, 1:200 @ A3 |
|-------------------|------------------------|
| Purpose of Issue: | INFORMATION            |
| Drawing No.       | Rev.                   |
| 1247 / SK02       | P1                     |