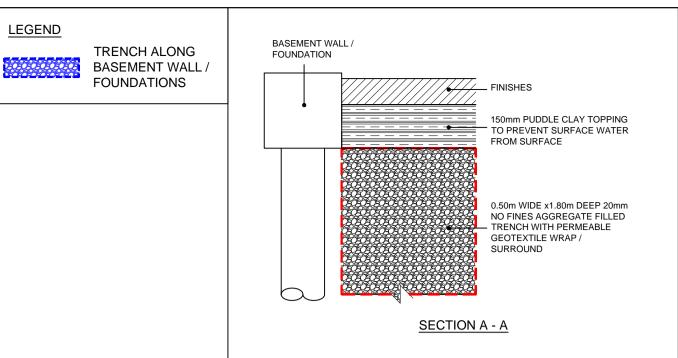

## HEYNEITILLETTISTEEL structural engineers

100mm @ A1 (50mm @ A3)

NOTES

73 - 75 AVENUE ROAD LONDON

Drawing Title: SURFACE WATER MANAGEMENT STRATEGY BASEMENT LAYOUIT

| Scale:            | 1:100 @ A1, 1:200 @ A3 |
|-------------------|------------------------|
| Purpose of Issue: | INFORMATION            |
| Drawing No.       | Rev.                   |
| 1247 / SK02       | P1                     |