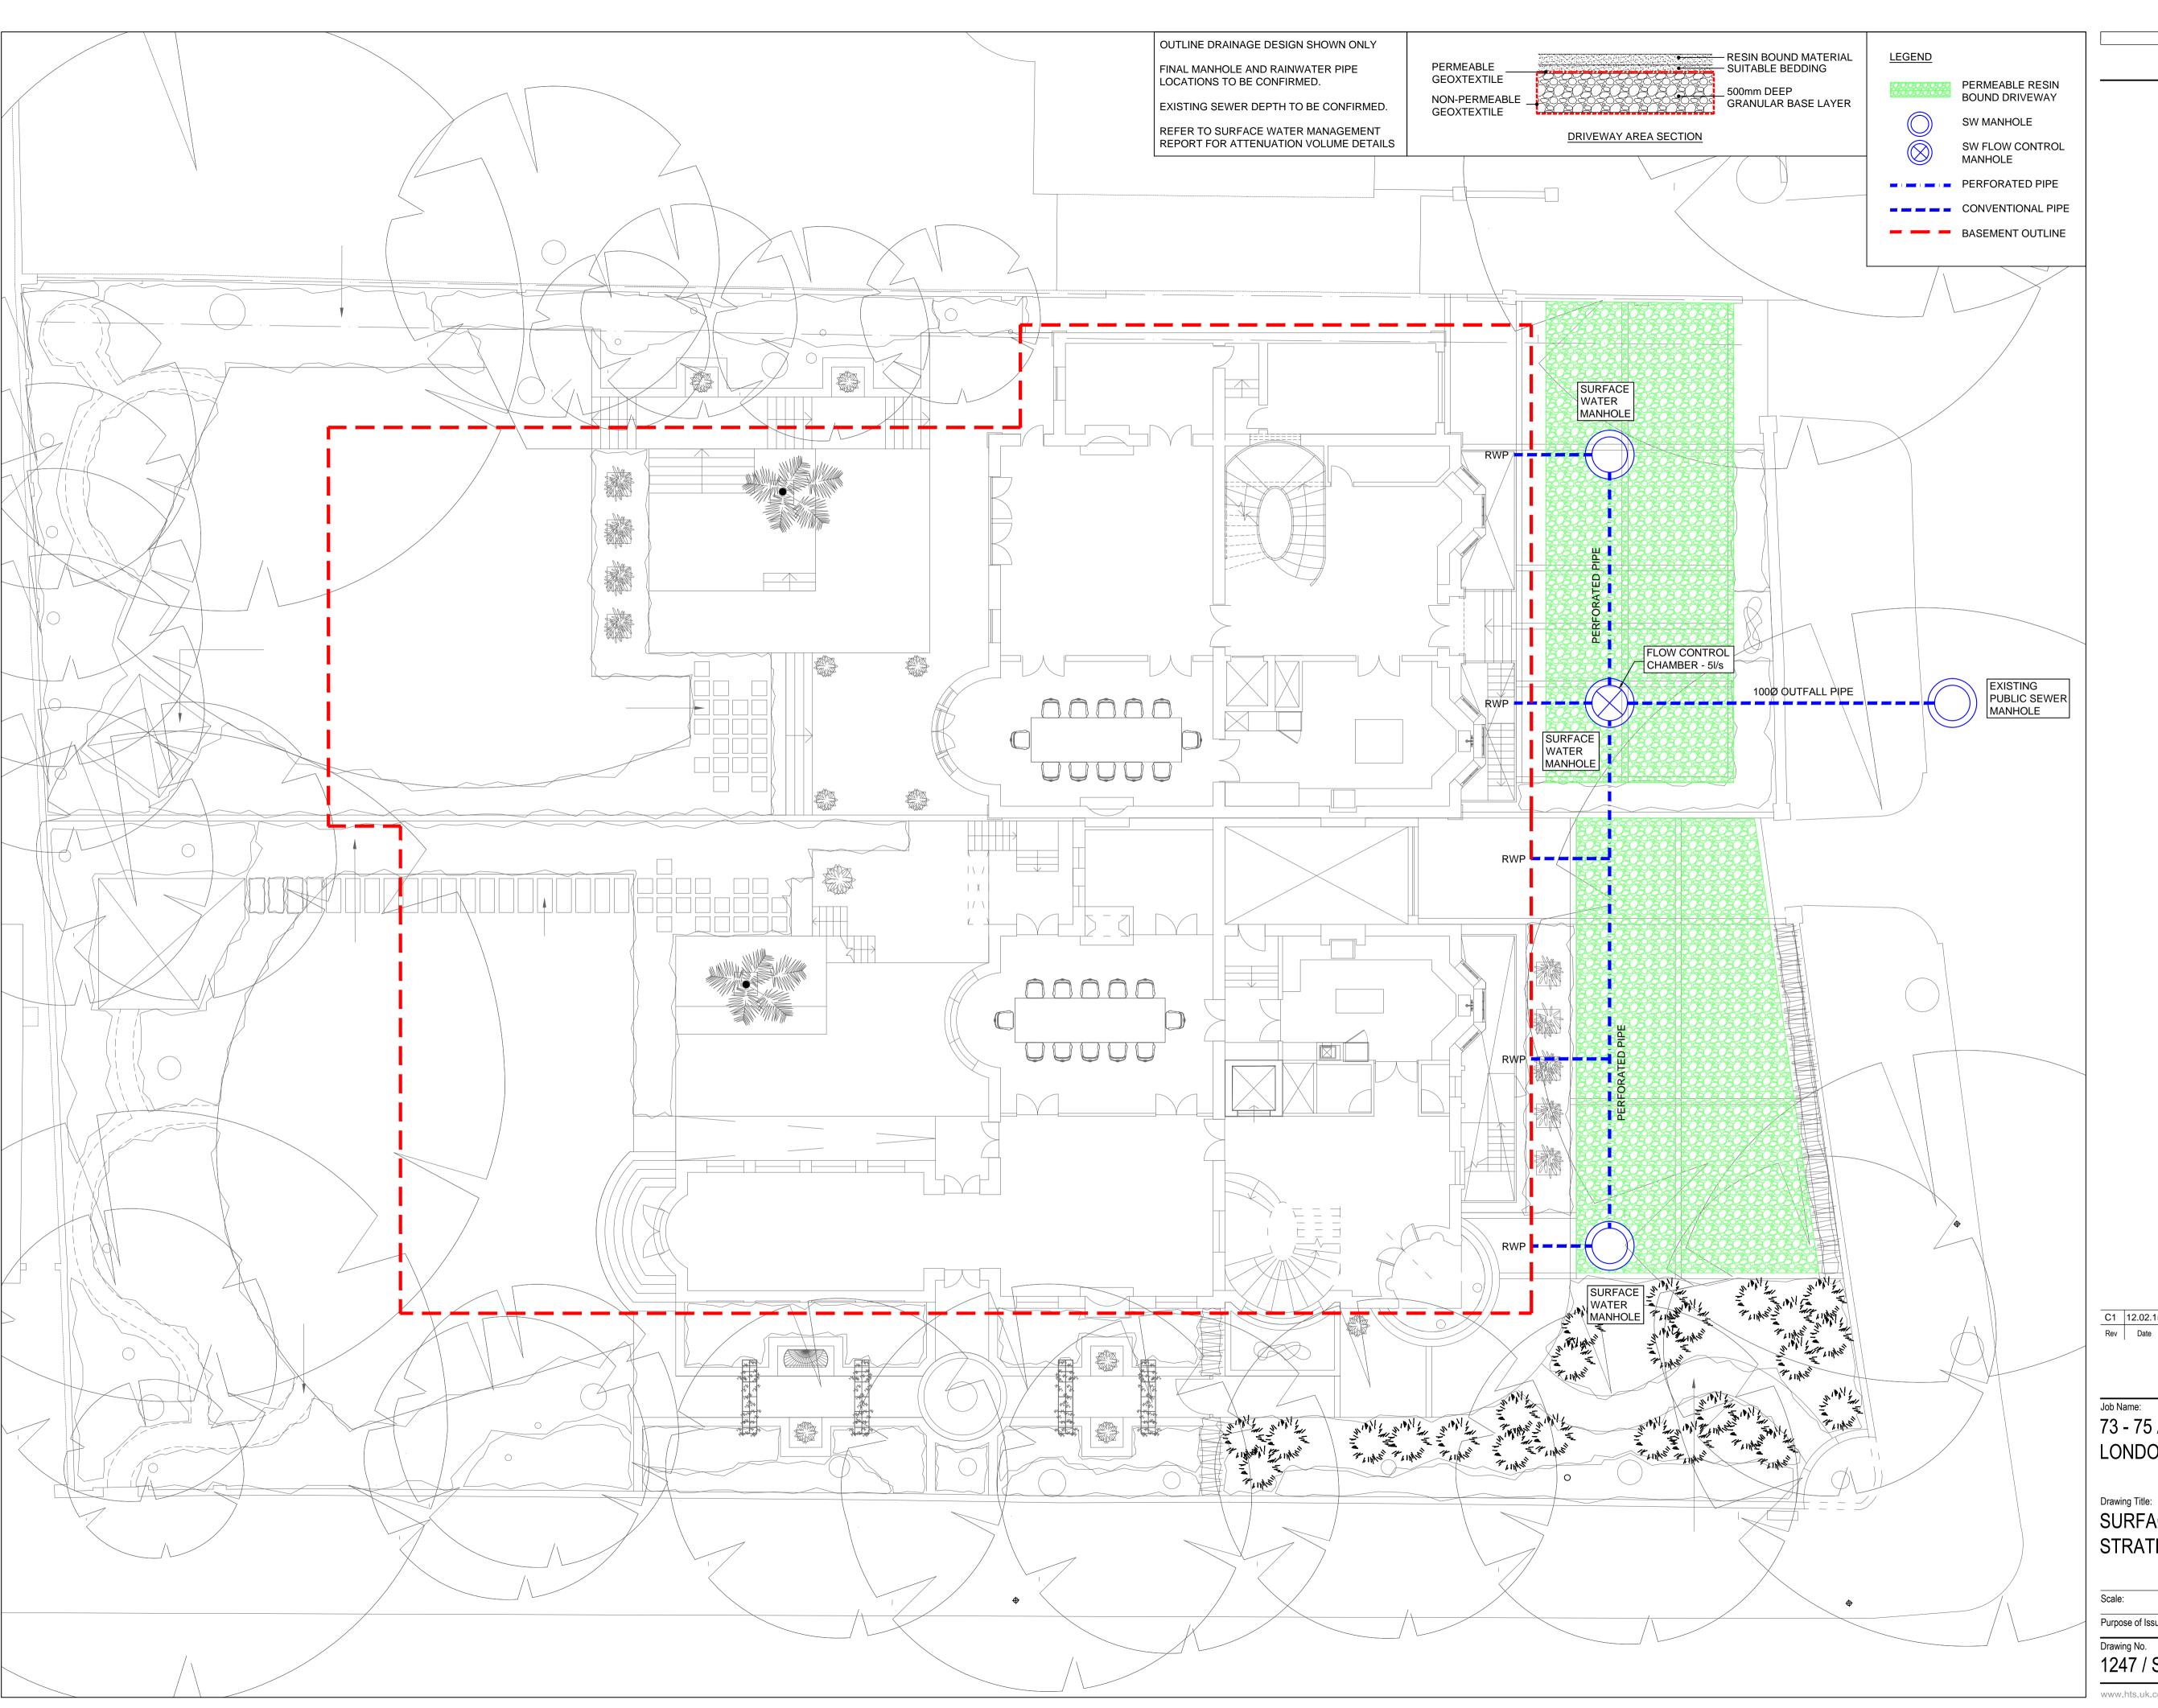

## HEYNEITILLETTISTEEL structural engineers

73 - 75 AVENUE ROAD LONDON

SURFACE WATER MANAGEMENT STRATEGY LAYOUIT

| Scale:            | 1:100 @ A1, 1:200 @ A |
|-------------------|-----------------------|
| Purpose of Issue: | INFORMATIO            |
| Drawing No.       | Rev.                  |
| 1247 / SK01       | P <sup>*</sup>        |