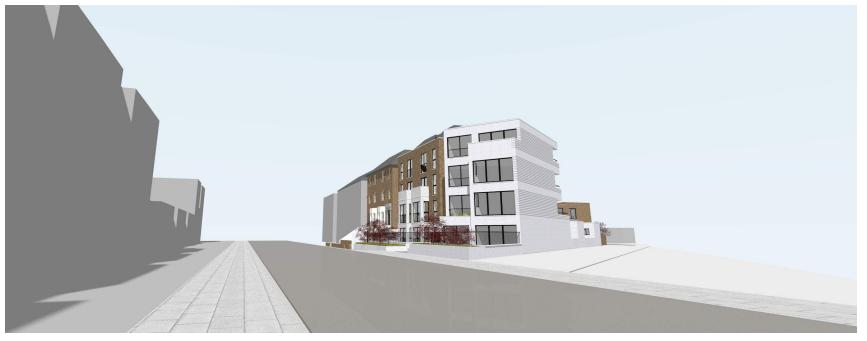

VIEW TOWARDS COMMUNAL ENTRANCE

VIEW LOOKING WEST ALONG CAVERSHAM ROAD

| ject No: | Status: | Rev: | Scale: NTS |
|----------|---------|------|------------|
| 1217     | S2      | P1   |            |

1217-NMP-XX-ZZ-VF-A-00701