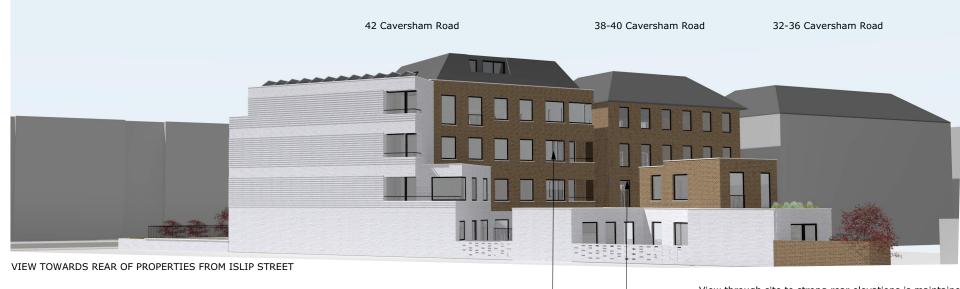

revisions

View through site to strong rear elevations is maintained with low-lying mews houses at the rear of the site

Windows continue rhyhm of neighbouring properties