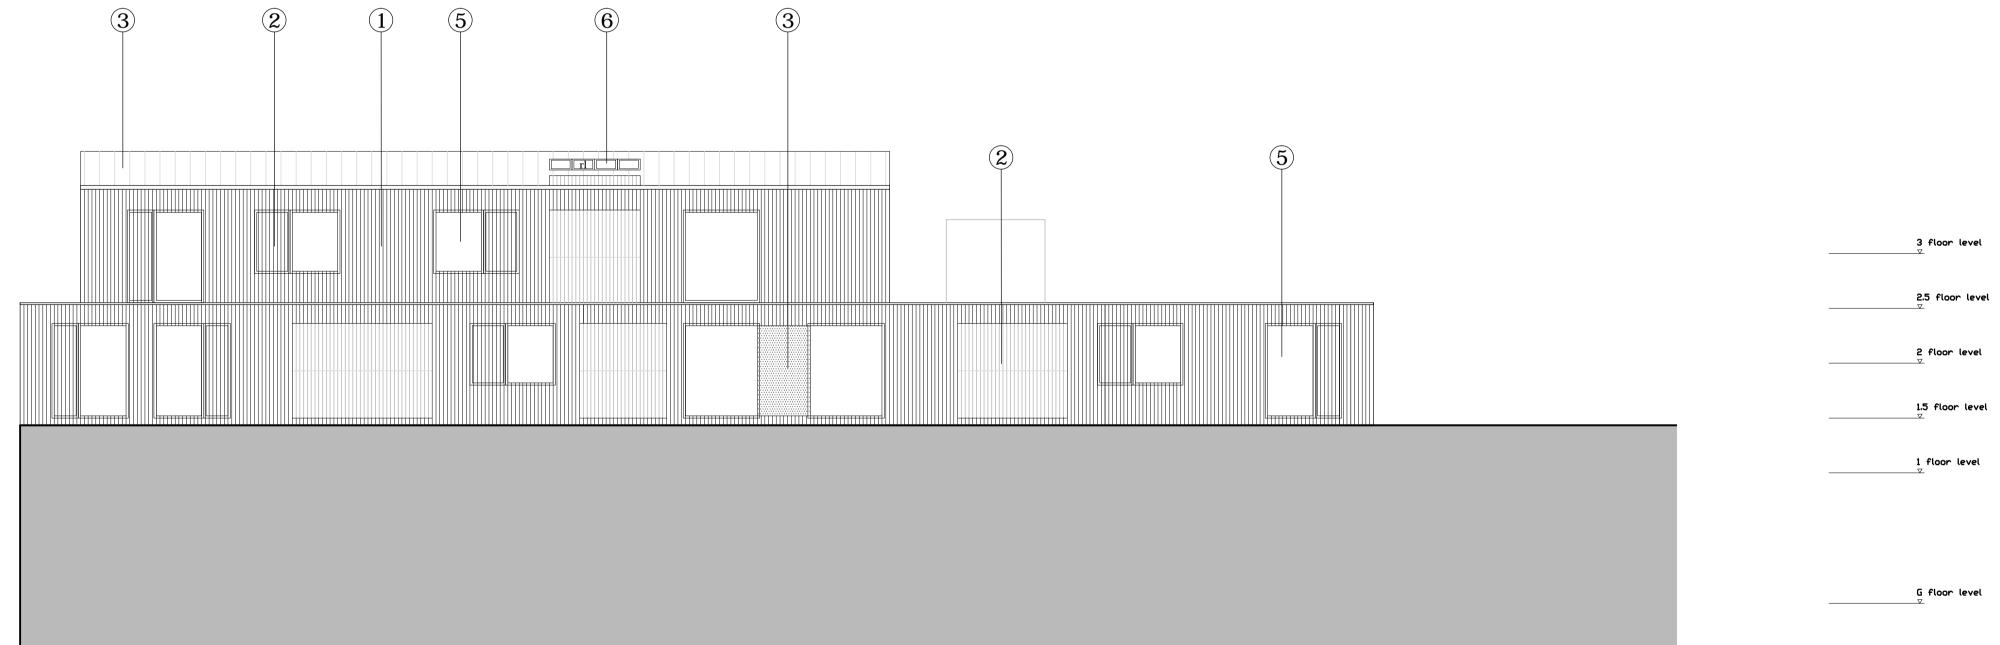

Proposed Rear Elevation

| Revisions Rev Date By Chk Description                                               | Notes                                                                                   | Proposed Material Key No. Type                            | PLANNING                                                | 45 Holmes Road                                    |
|-------------------------------------------------------------------------------------|-----------------------------------------------------------------------------------------|-----------------------------------------------------------|---------------------------------------------------------|---------------------------------------------------|
| P1 27/05/15 CK ML Issued for Planning                                               | og - Obscured Glazing                                                                   |                                                           | Do not scale from this drawing.                         | Tiuta Properties Limited and 160 Iverson Limited. |
|                                                                                     | hlw - High Level Window [600mm deep from finished ceiling level]<br>rl - Roof/Sky Light | 1. Black timber cladding 5. Black aluminium window frames |                                                         | Proposed Rear and Front Elevation                 |
|                                                                                     |                                                                                         | 2. Slatted black timber 6. Black rooflights               |                                                         |                                                   |
|                                                                                     |                                                                                         | 3. Perforated corten steel 7. Black aluminium door frames |                                                         | 10_04_2015 / 1/100@A1 / 1/200@A3                  |
|                                                                                     |                                                                                         | 4. Black Zinc 8. Perforated corten steel gate             | info@lynasarchitecture.com<br>www.lynasarchitecture.com | Lynasarchitecture                                 |
| ¥ Lynas Architecture Ltd (uk)2015  Do not reproduce without permission of the owner | Do not scale from this drawing.                                                         | 0 1n 3n 5n                                                | Studio 3, 203 Richmond Road, London, E8 3NJ             | EX(10)300_P1                                      |