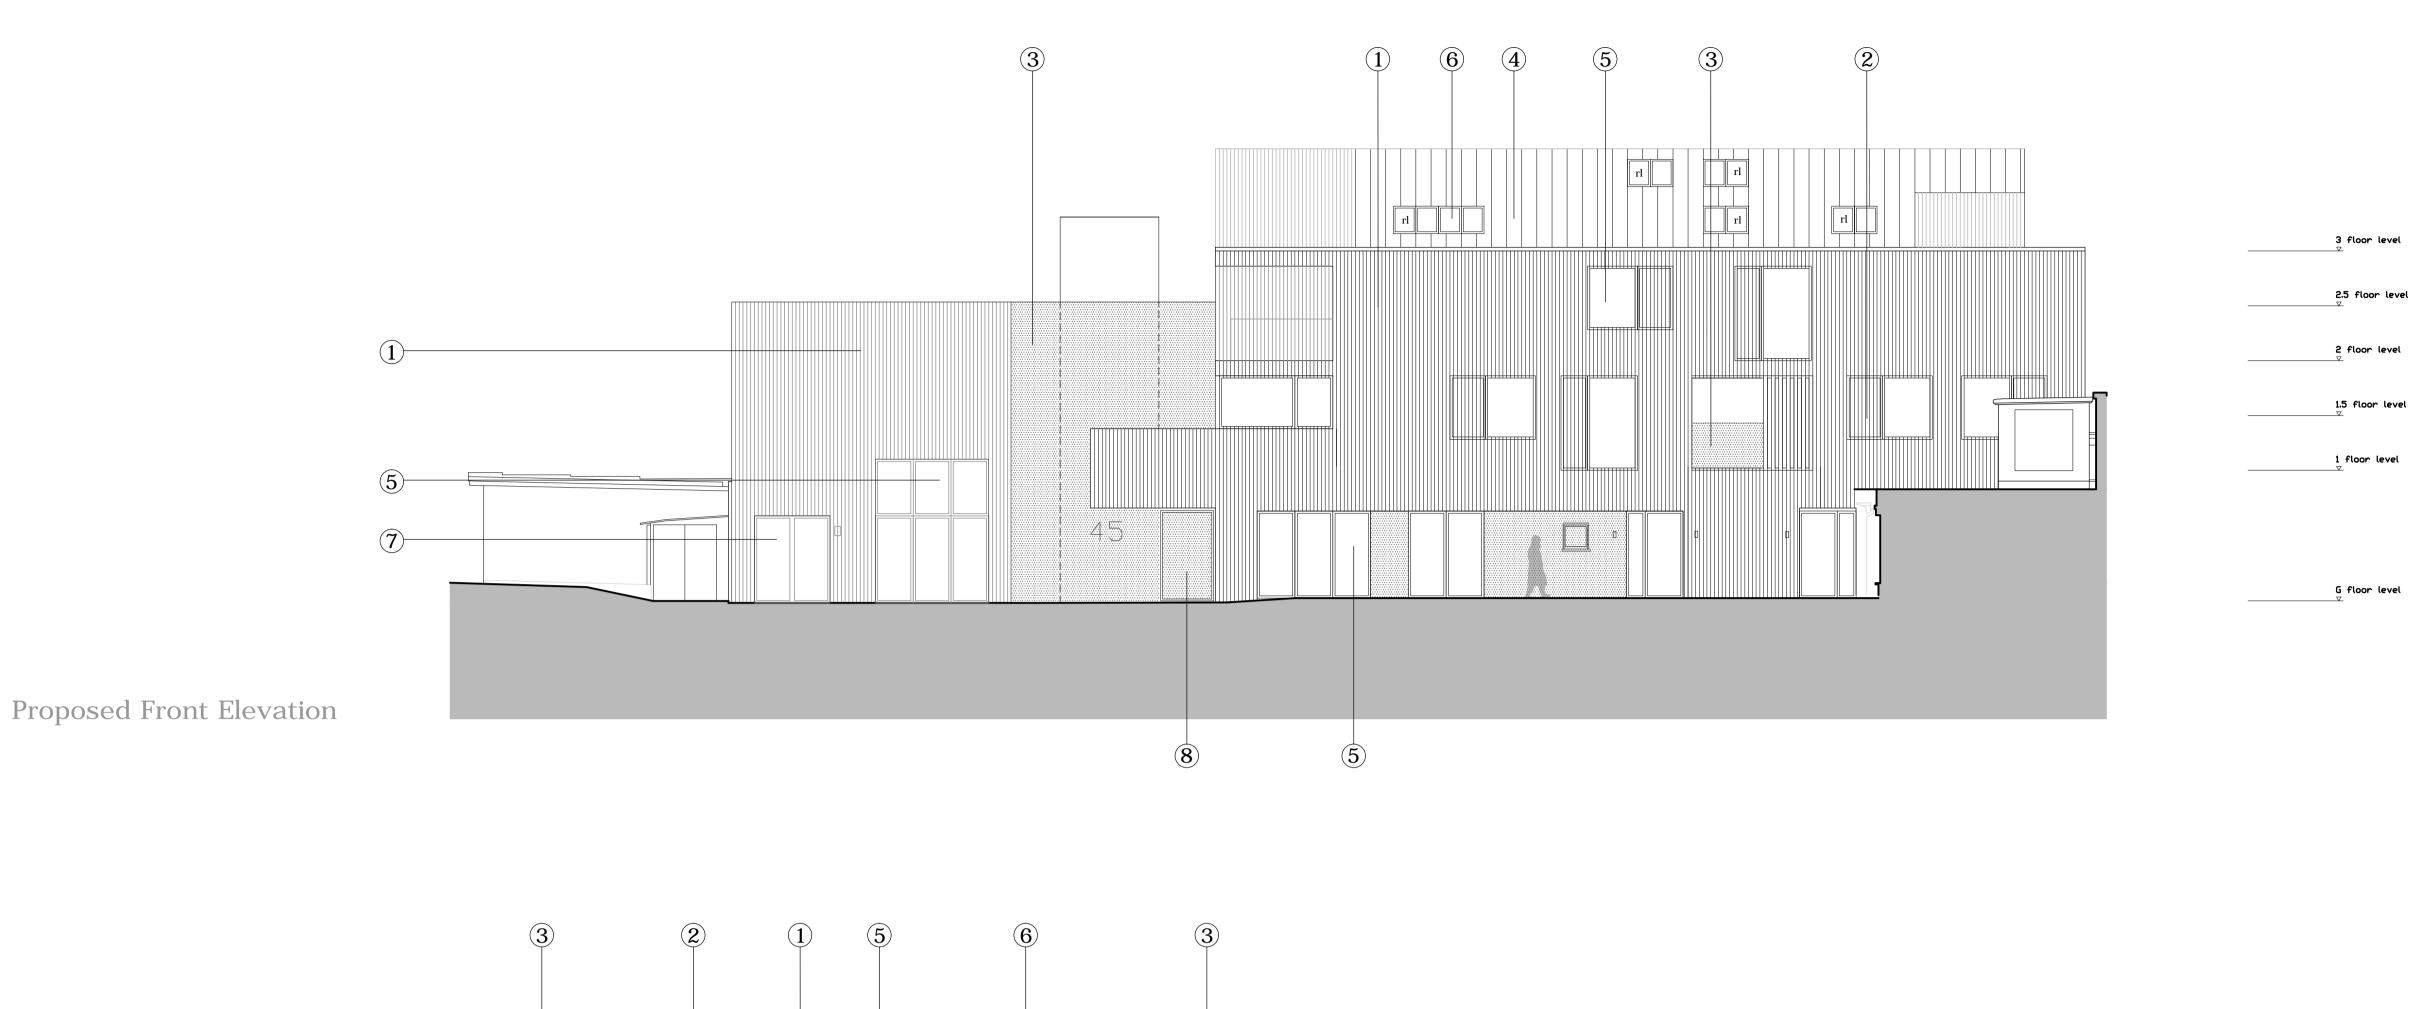

Proposed Rear Elevation

| Revisions Rev Date By Chk Description                                               | Notes                                                                                   | Proposed Material Key No. Type                            | PLANNING                                                | 45 Holmes Road                                    |
|-------------------------------------------------------------------------------------|-----------------------------------------------------------------------------------------|-----------------------------------------------------------|---------------------------------------------------------|---------------------------------------------------|
| P1 27/05/15 CK ML Issued for Planning                                               | og - Obscured Glazing                                                                   |                                                           | Do not scale from this drawing.                         | Tiuta Properties Limited and 160 Iverson Limited. |
|                                                                                     | hlw - High Level Window [600mm deep from finished ceiling level]<br>rl - Roof/Sky Light | 1. Black timber cladding 5. Black aluminium window frames |                                                         | Proposed Rear and Front Elevation                 |
|                                                                                     |                                                                                         | 2. Slatted black timber 6. Black rooflights               |                                                         |                                                   |
|                                                                                     |                                                                                         | 3. Perforated corten steel 7. Black aluminium door frames |                                                         | 10_04_2015 / 1/100@A1 / 1/200@A3                  |
|                                                                                     |                                                                                         | 4. Black Zinc 8. Perforated corten steel gate             | info@lynasarchitecture.com<br>www.lynasarchitecture.com | Lynasarchitecture                                 |
| ¥ Lynas Architecture Ltd (uk)2015  Do not reproduce without permission of the owner | Do not scale from this drawing.                                                         | 0 1n 3n 5n                                                | Studio 3, 203 Richmond Road, London, E8 3NJ             | EX(10)300_P1                                      |