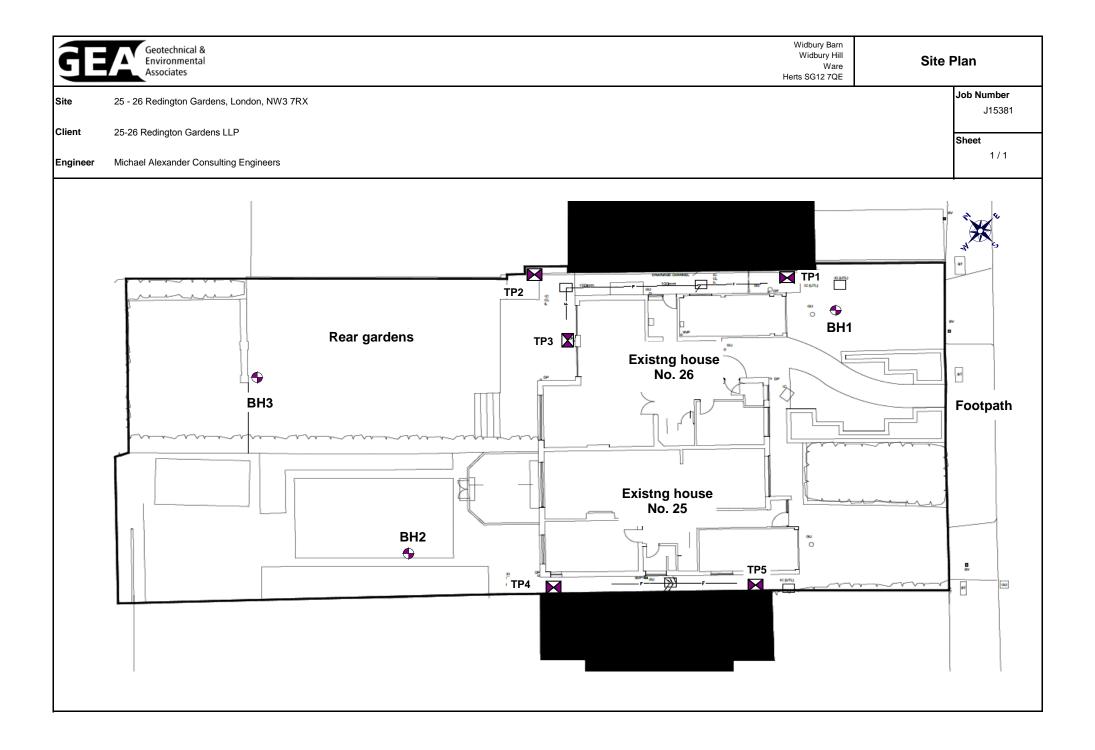

Geotechnical & Environmental Associates (GEA) is an engineer-led and clientfocused independent specialist providing a complete range of geotechnical and contaminated land investigation, analytical and consultancy services to the property and construction industries.

We have offices at

Widbury Barn Widbury Hill Ware Hertfordshire SG12 7QE tel 01727 824666 mail@gea-ltd.co.uk

Church Farm Gotham Road Kingston on Soar Notts NG11 0DE tel 01509 674888 midlands@gea-ltd.co.uk

Enquiries can also be made on-line at

www.gea-ltd.co.uk

where information can be found on all of the services that we offer.