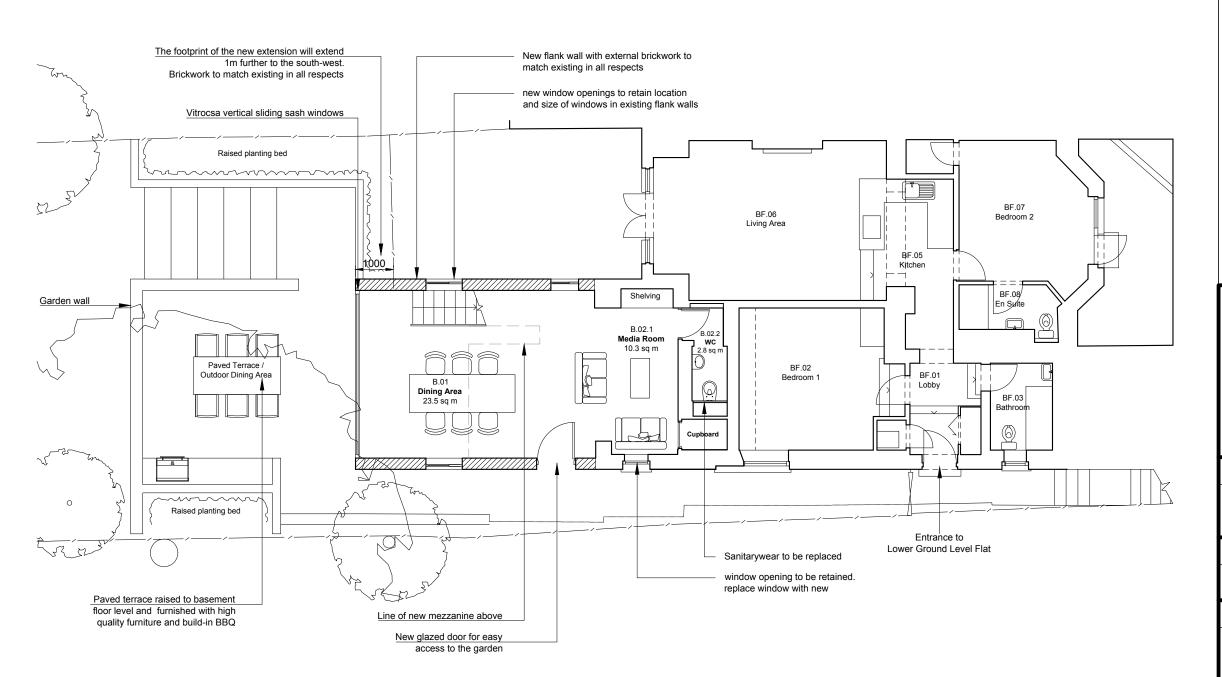

Project

14 Hollycroft Avenue

Client

Martin Malley

Tit

Lower Ground Floor As Proposed

Scale: 1:100

Status: Planning