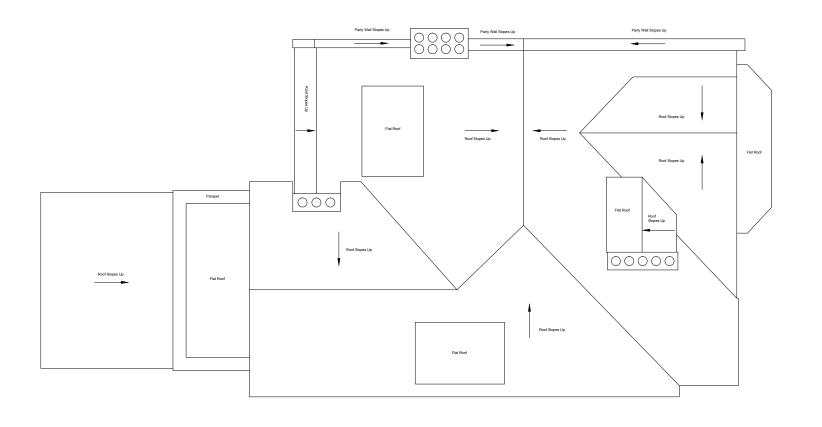

Project

14 Hollycroft Avenue

Client

Martin Malley

Titl

Roof Plan As Existing

Scale: 1:100

Status: Planning