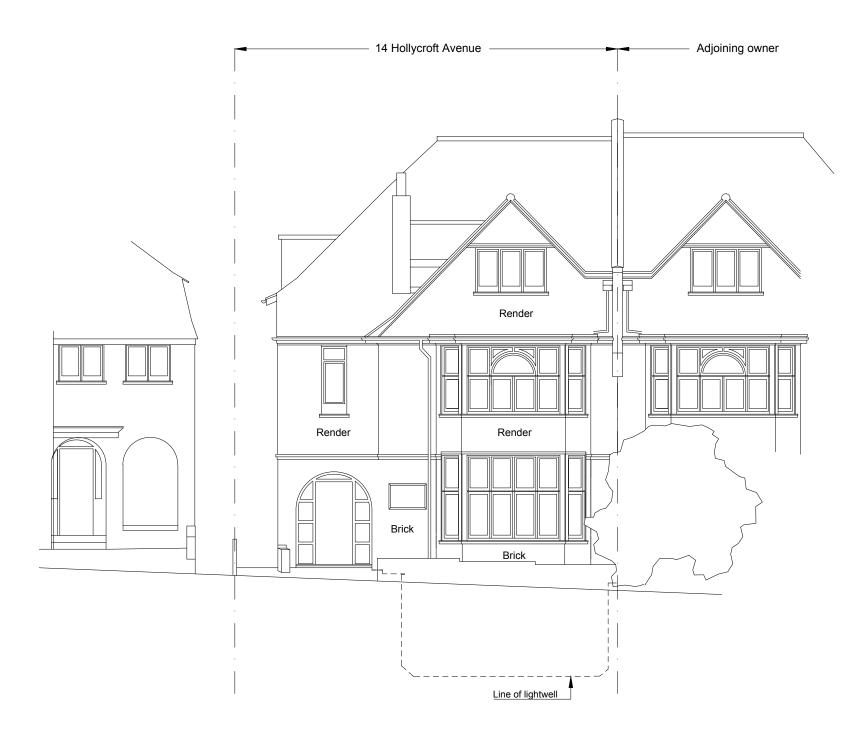

Project

14 Hollycroft Avenue

Client

Martin Malley

Title

## Front Elevation As Existing

3115-A-106

Scale: 1:200

Size: A3

Status: Planning

Rev.

D

Drawing Number