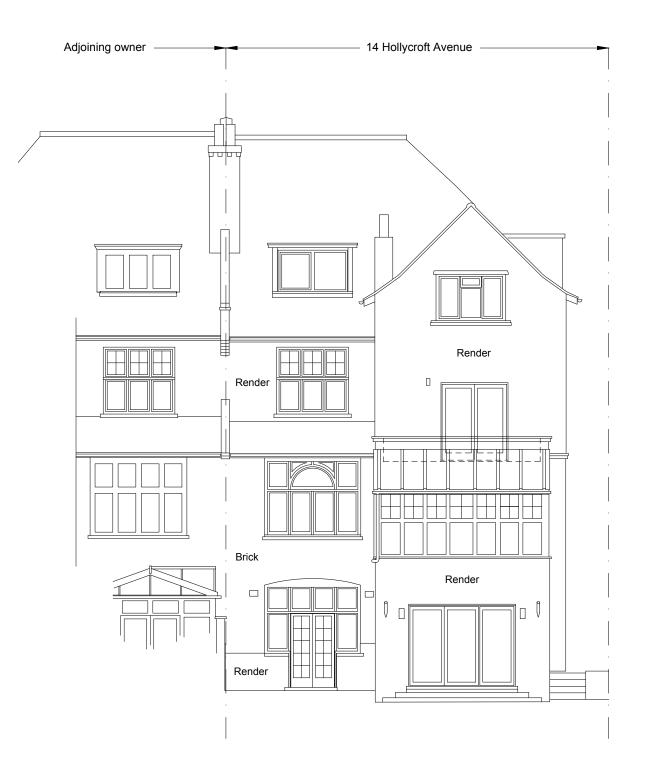

Project

14 Hollycroft Avenue

Client

Martin Malley

Title

**Rear Elevation** As Existing

3115-A-107

Scale: 1:100 Size: A3