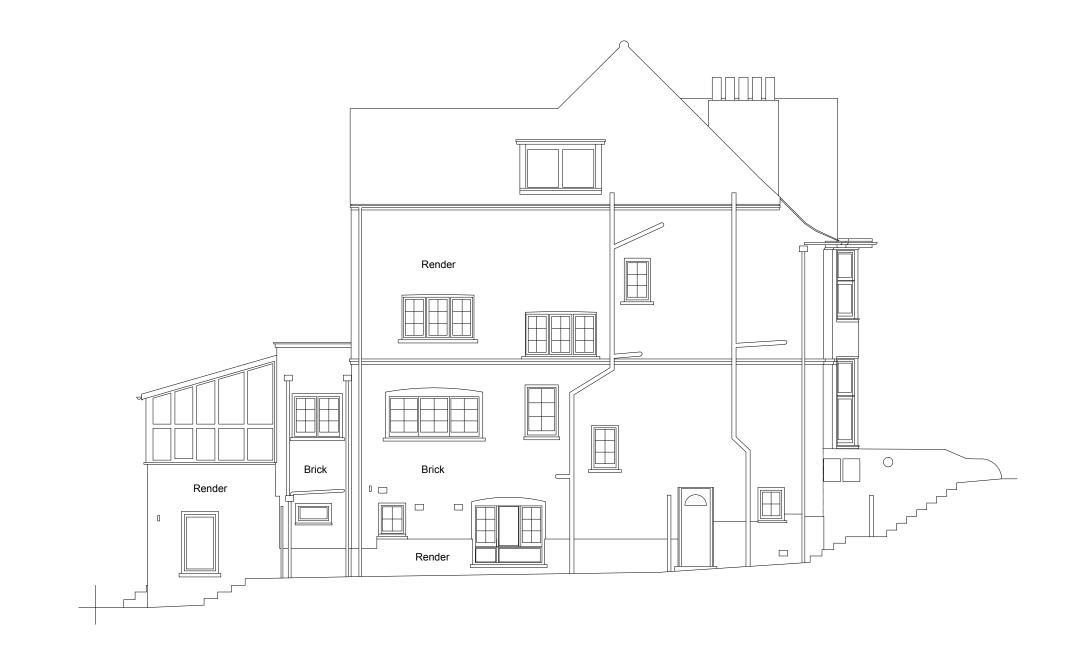

Project

14 Hollycroft Avenue

Client

Martin Malley

Title

Side Elevation (Looking North-West) As Existing

3115-A-108

Scale: 1:100