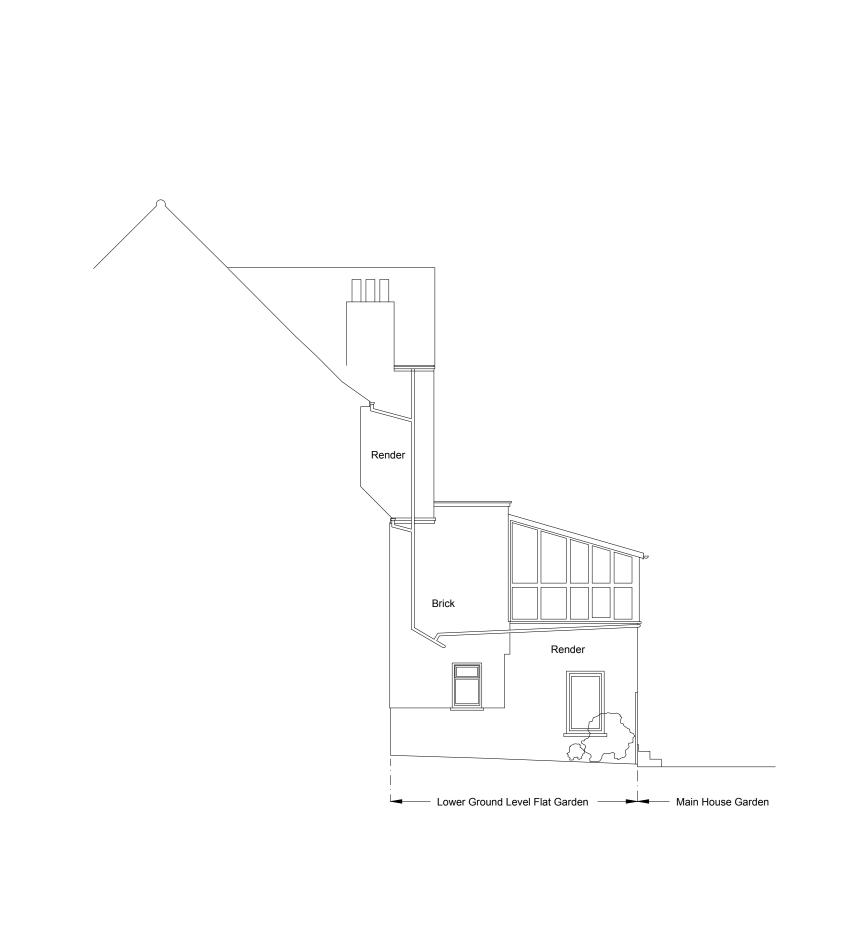

Project

14 Hollycroft Avenue

Client

Martin Malley

Tit

Side Elevation (Looking South-East) As Existing

Scale: 1:100

Status: Planning