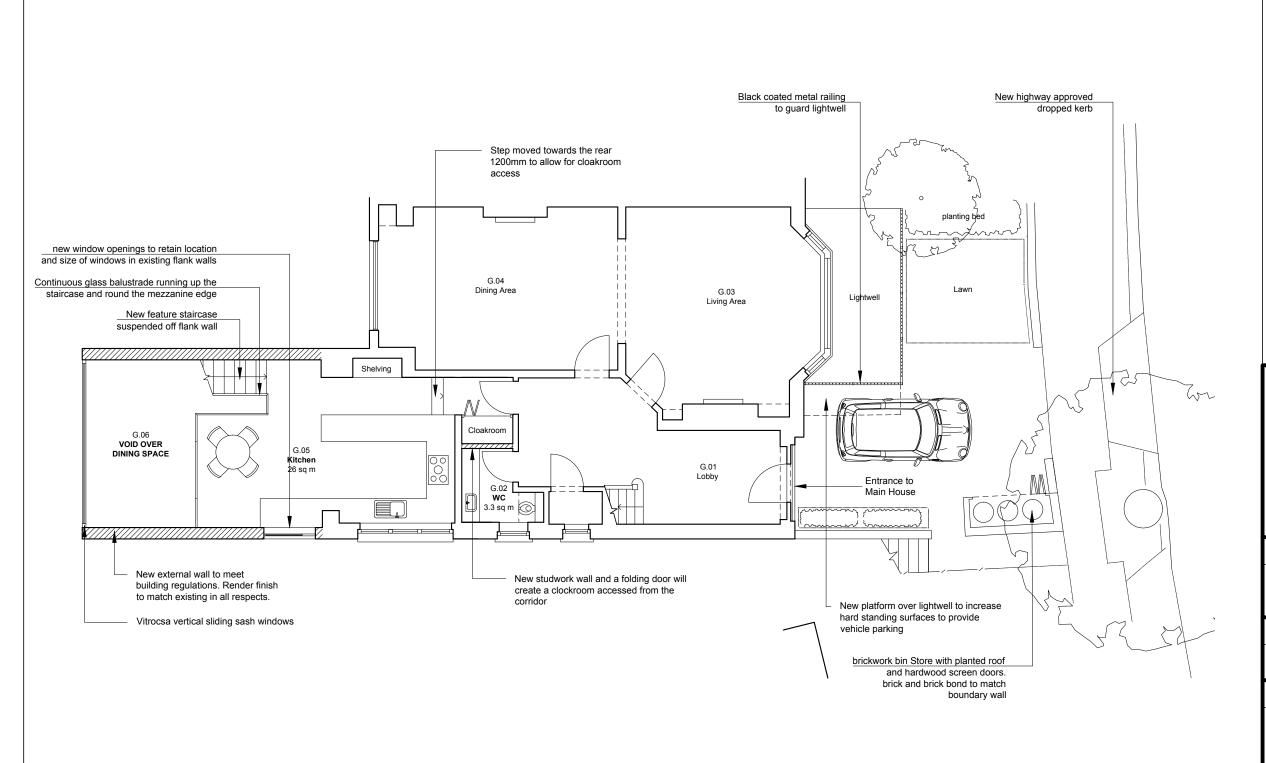

Project

14 Hollycroft Avenue

Client

Martin Malley

Tit

Ground Floor As Proposed

Scale: 1:100

Status: Planning