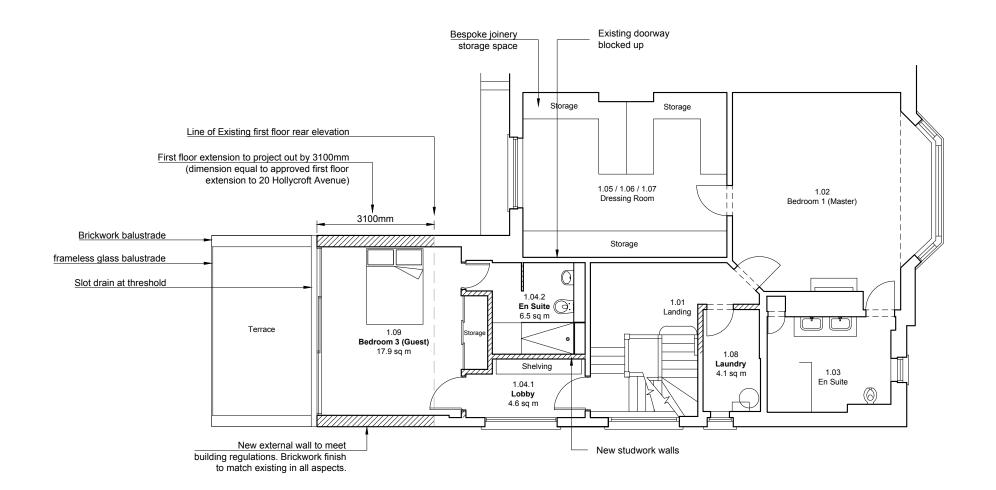

Project

14 Hollycroft Avenue

Client

Martin Malley

Title

First Floor As Proposed

Scale: 1:100

Status: Planning