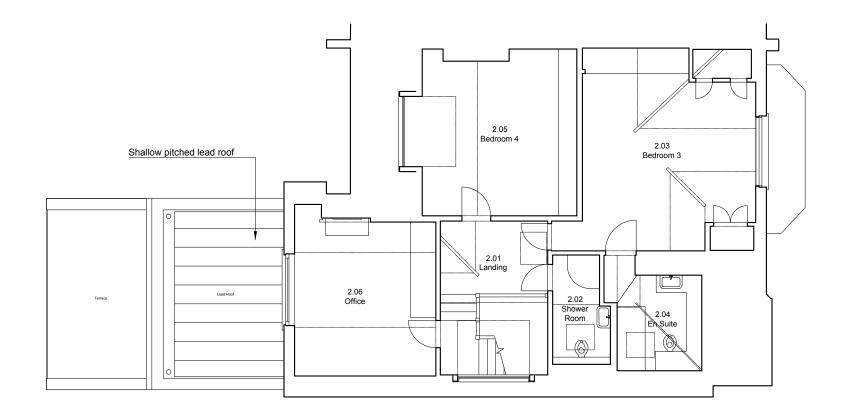

Project

14 Hollycroft Avenue

Client

Martin Malley

Title

Second Floor As Proposed

Scale: 1:100

Size: A3