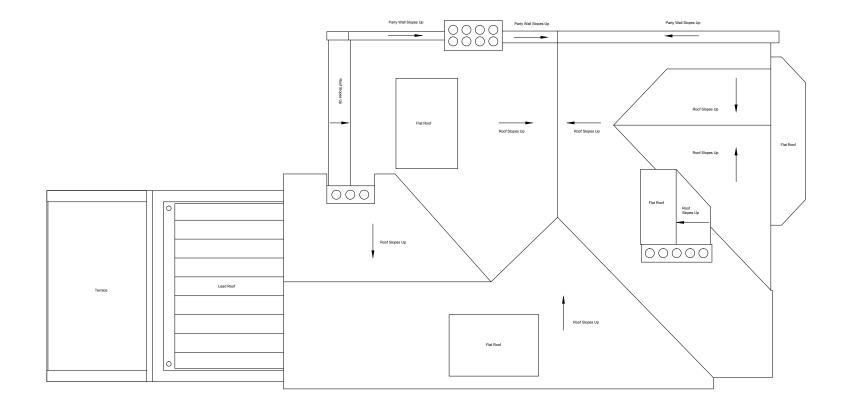

Project

14 Hollycroft Avenue

Client

Martin Malley

Title

Roof Plan As Proposed

Scale: 1:100

Size: A3

Status: Planning

Rev.

D

Drawing Number

3115-A-114