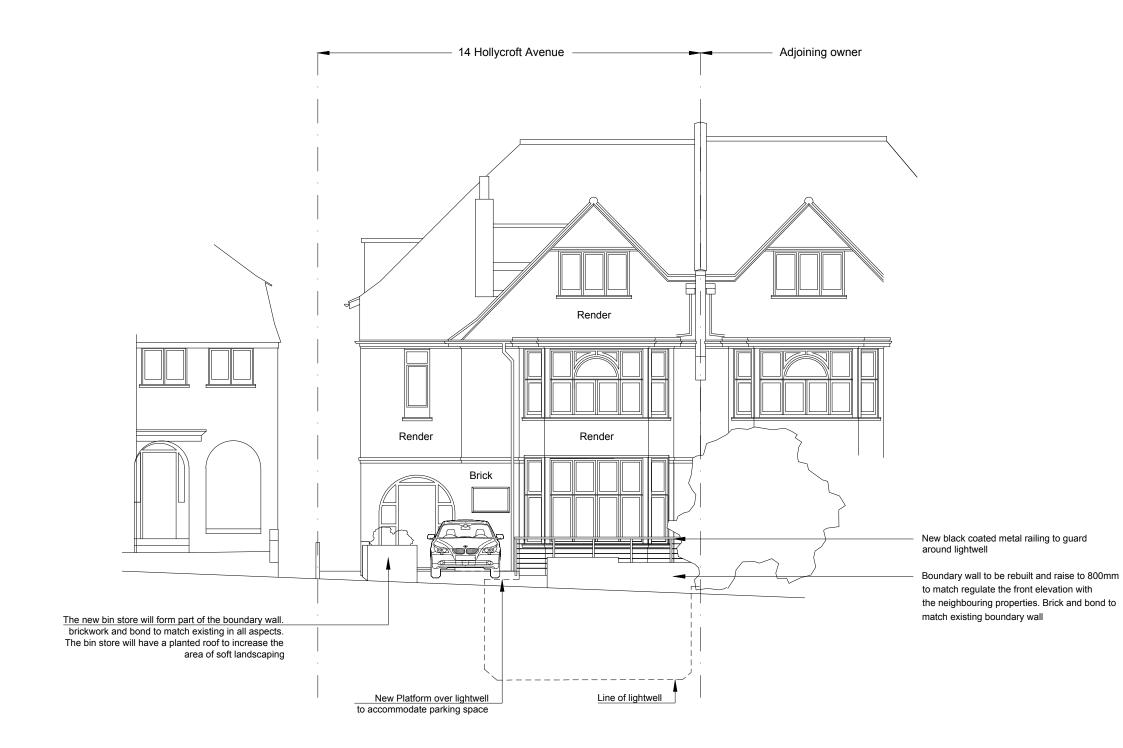

Project

14 Hollycroft Avenue

Client Martin Malley

Title

Front Elevation As Proposed

3115-A-115

Scale: 1:200

Size: A3