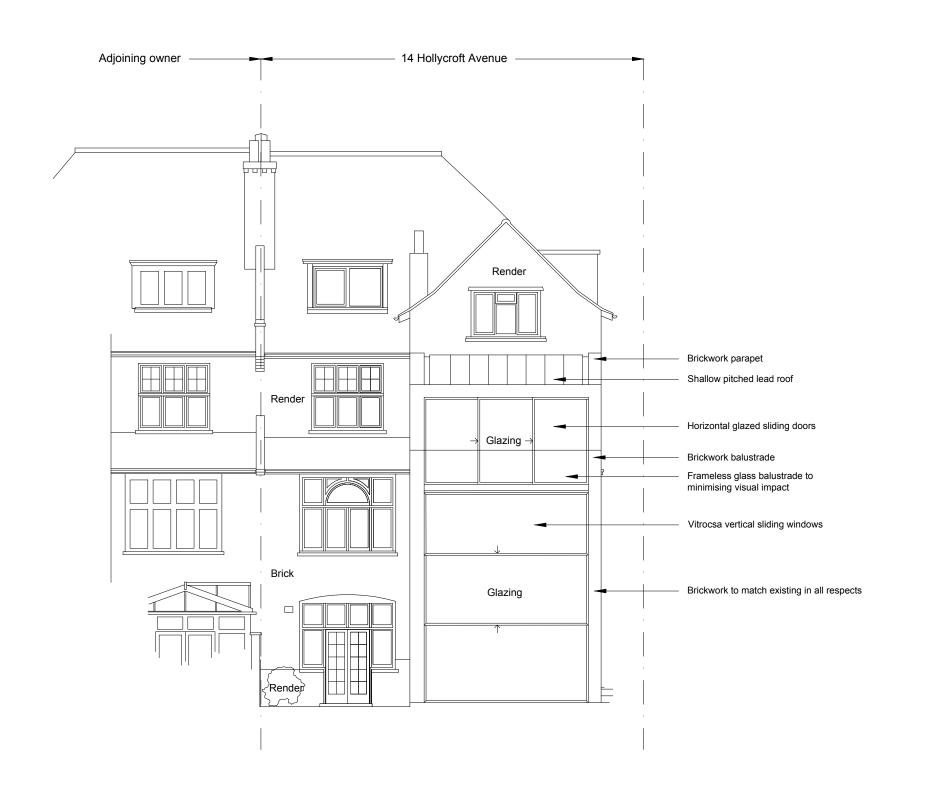

Project

14 Hollycroft Avenue

Client

Martin Malley

Titl

Rear Elevation
As Proposed

Scale: 1:100

Status: Planning