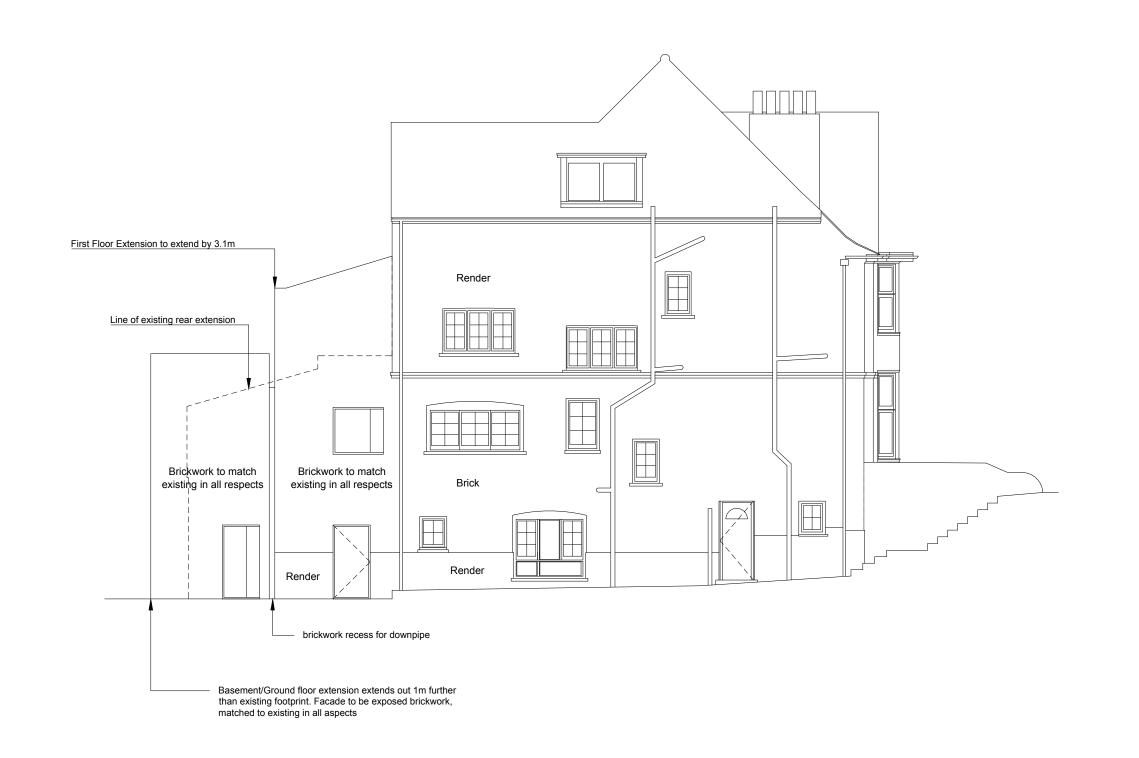

Project

14 Hollycroft Avenue

Client

Martin Malley

Tit

Side Elevation (Looking North-West) As Proposed

Scale: 1:100

Status: Planning