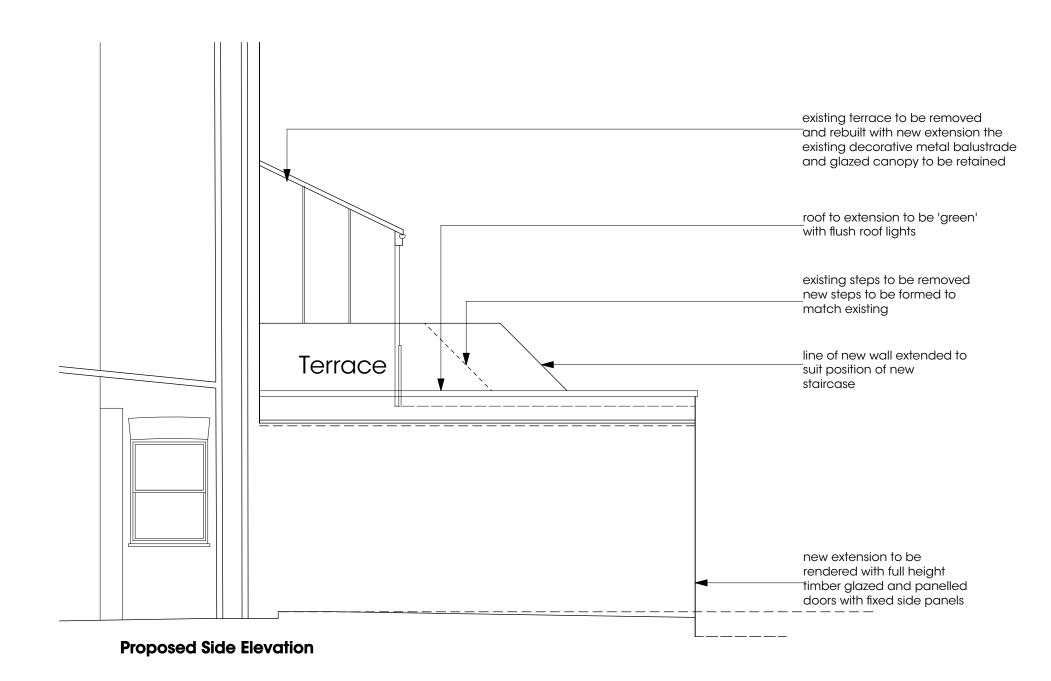

### interior design consultants

**Proposed Side Elevation** 

use figured dimensions only. copyright of design and drawing reserved. all dimensions must be confirmed on site prior to any construction work being undertaken setting out to be approved before fabrication.

### **dnk**design

client Mr & Mrs Scemama

project 37 Fairhazel Gardens London NW6 3QN

Proposed Side Elevation

drawing N° SC01.58 rev drawn by Raz date Mar 12 scale 1:100 @ A3

interior design consultants
34 fortune green road london nw6 luj
† 020 7813 2945 f 020 7813 0609 dnkdesign@blueyonder.co.uk

**Proposed Side Elevation** 

use figured dimensions only. copyright of design and drawing reserved. all dimensions must be confirmed on site prior to any construction work being undertaken setting out to be approved before fabrication.

# **dnk**design

client Mr & Mrs Scemama

project 37 Fairhazel Gardens London NW6 3QN

Proposed Side Elevation

drawing N° SC01.59 drawn by

rev date Mar 12

interior design consultants

use figured dimensions only. copyright of design and drawing reserved. all dimensions must be confirmed on site prior to any construction work being undertaken setting out to be approved before fabrication.