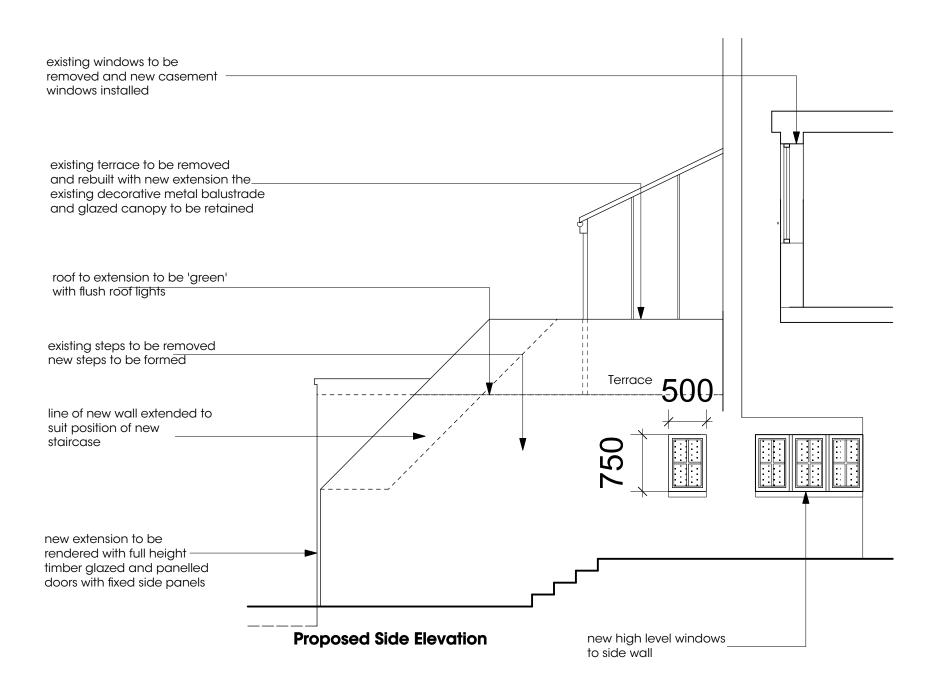

### interior design consultants

**Proposed Side Elevation** 

use figured dimensions only. copyright of design and drawing reserved. all dimensions must be confirmed on site prior to any construction work being undertaken setting out to be approved before fabrication.

### **dnk**design

client Mr & Mrs Scemama

project 37 Fairhazel Gardens London NW6 3QN

Proposed Side Elevation

drawing N° SC01.58 rev drawn by Raz date Mar 12 scale 1:100 @ A3

interior design consultants
34 fortune green road london nw6 luj
† 020 7813 2945 f 020 7813 0609 dnkdesign@blueyonder.co.uk

**Proposed Side Elevation** 

use figured dimensions only. copyright of design and drawing reserved. all dimensions must be confirmed on site prior to any construction work being undertaken setting out to be approved before fabrication.

# **dnk**design

client Mr & Mrs Scemama

project 37 Fairhazel Gardens London NW6 3QN

Proposed Side Elevation

drawing N° SC01.59 drawn by

rev date Mar 12

interior design consultants

use figured dimensions only. copyright of design and drawing reserved. all dimensions must be confirmed on site prior to any construction work being undertaken setting out to be approved before fabrication.