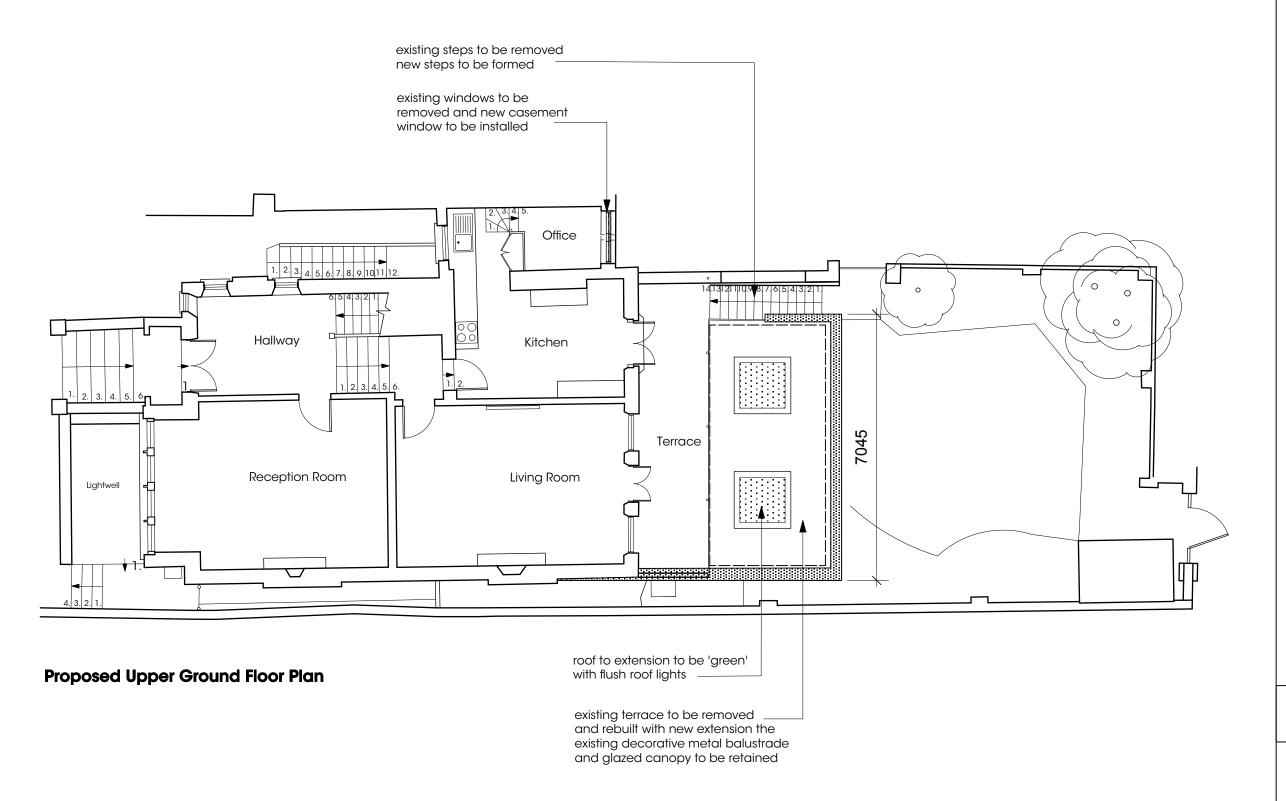

use figured dimensions only. copyright of design and drawing reserved. prior to any construction work being undertaken setting out to be approved before fabrication.

\* indicates site dimension.

\*\* indicates a critical dimension.

### revision

### **dnk**design

client Mr & Mrs Scemama

project 37 Fairhazel Gardens London NW6 3QN

Proposed Upper Ground Floor Plan

drawn by

drawing N° SC01.56 rev date Mar 12

interior design consultants
34 fortune green road london nw6 1uj
† 020 7813 2945 † 020 7813 0609
• dnkdesign@blueyonder.co.uk