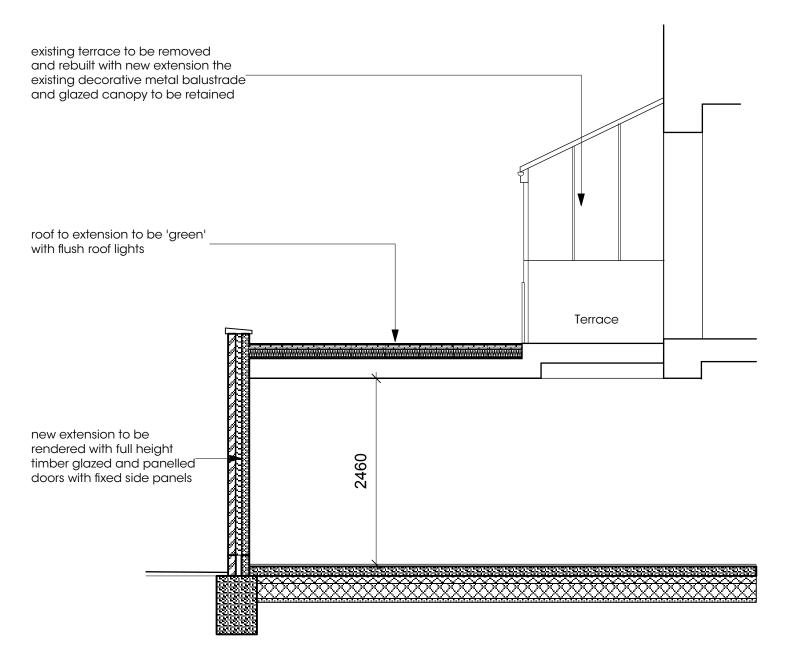

### existing terrace to be removed and rebuilt with new extension the existing decorative metal balustrade and glazed canopy to be retained roof to extension to be 'green' with flush roof lights existing windows to be removed and new casement window installed new extension to be rendered with full height timber glazed and panelled doors with fixed side panels 2460 existing steps to be removed new steps to be formed to match existing