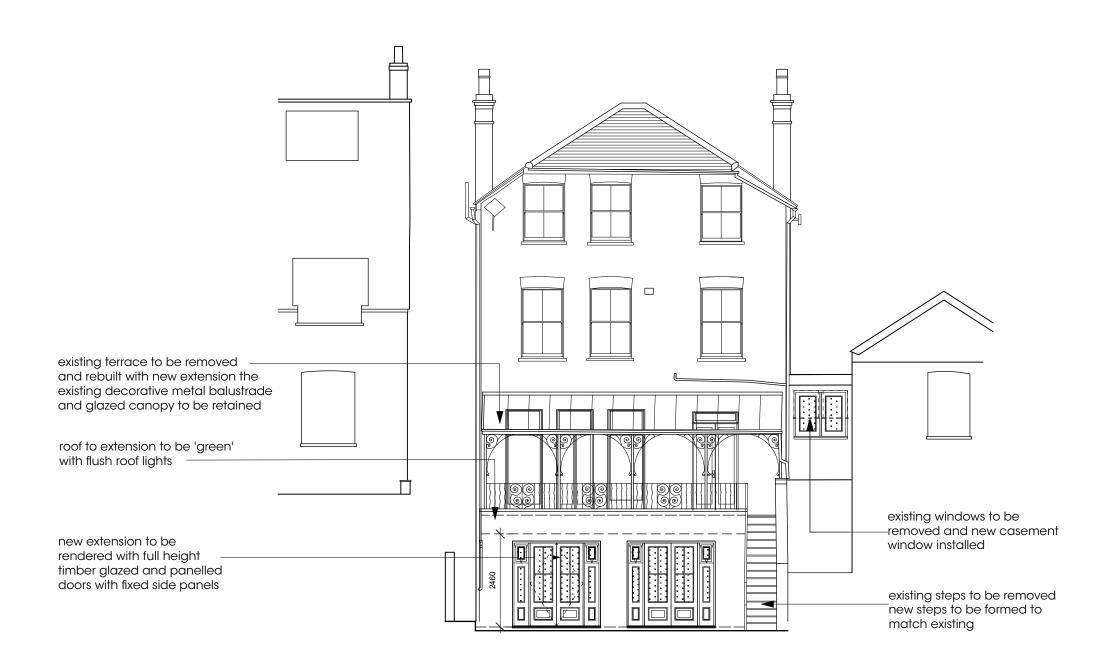

use figured dimensions only. copyright of design and drawing reserved. all dimensions must be confirmed on site prior to any construction work being undertaken setting out to be approved before fabrication.

> \* indicates site dimension. \*\* indicates a critical dimension.

### revision

### dnkdesign

client Mr & Mrs Scemama

project 37 Fairhazel Gardens London NW6 3QN

Proposed Rear Elevation

drawing N° SC01.57 rev drawn by Raz date Mar 12

### existing terrace to be removed and rebuilt with new extension the existing decorative metal balustrade and glazed canopy to be retained roof to extension to be 'green' with flush roof lights existing windows to be removed and new casement window installed new extension to be rendered with full height timber glazed and panelled doors with fixed side panels 2460 existing steps to be removed new steps to be formed to match existing

**Proposed Rear Elevation** 