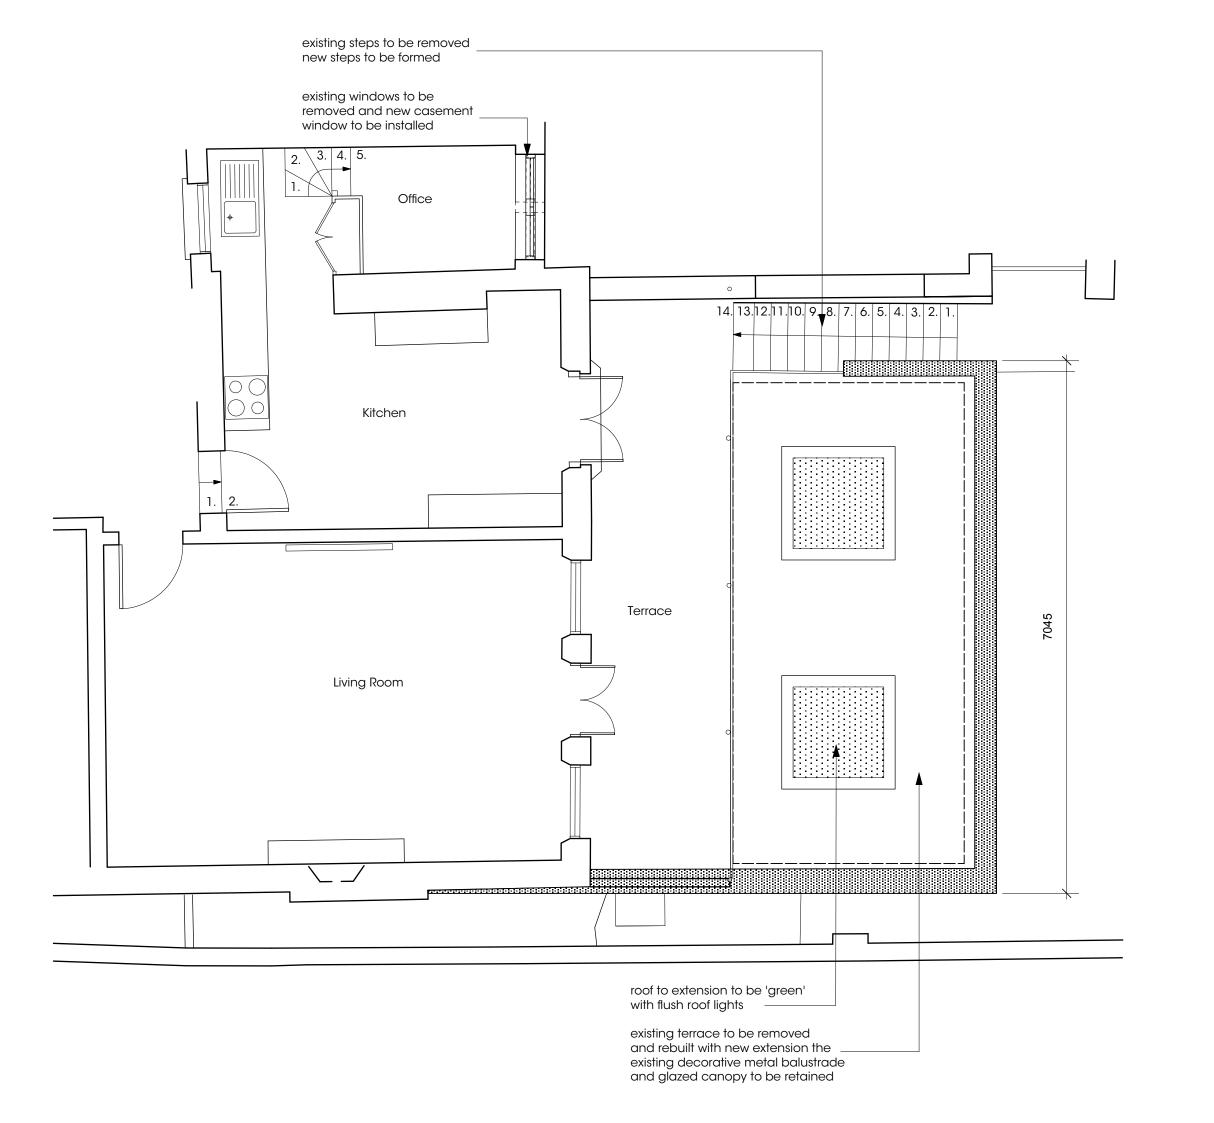

### **dnk**design

client Mr & Mrs Scemama project 37 Fairhazel Gardens London NW6 3QN Proposed Lower Ground Part Floor Plan drawing N° SC01.62

### **dnk**design

client Mr & Mrs Scemama

project 37 Fairhazel Gardens London NW6 3QN

Proposed Lower Ground Part Floor Plan

drawing N° SC01.63 drawn by Raz scale 1:50 @ A3 date Mar 12

### interior design consultants

**Proposed Section** 

use figured dimensions only. copyright of design and drawing reserved. all dimensions must be confirmed on site prior to any construction work being undertaken setting out to be approved