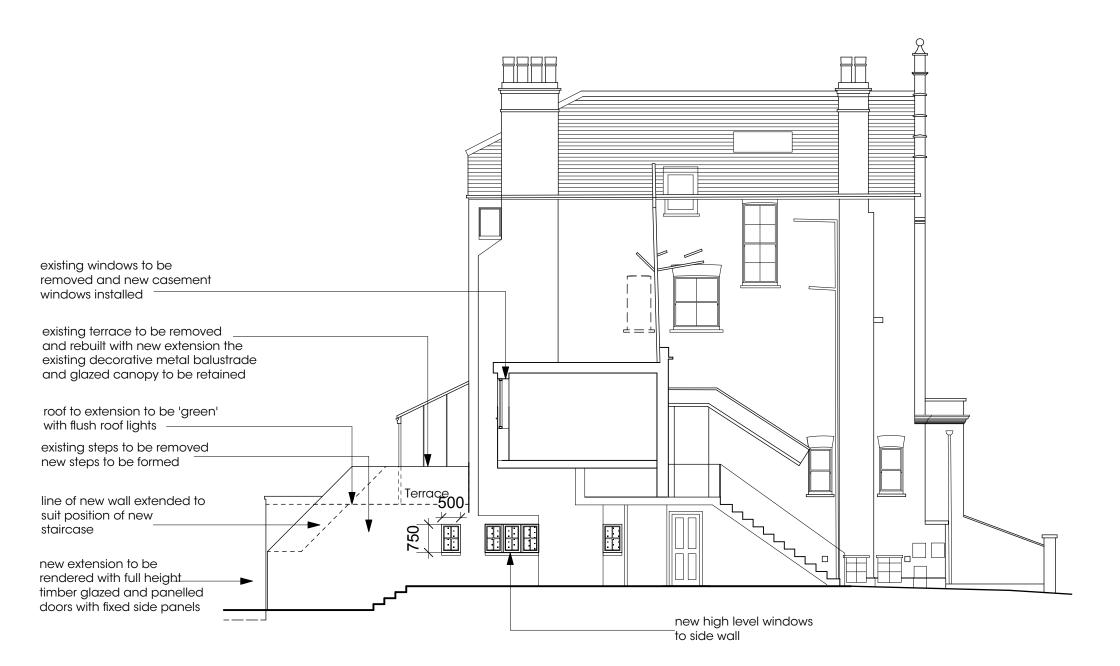

### dnkdesign

client Mr & Mrs Scemama

project 37 Fairhazel Gardens London NW6 3QN

Proposed Rear Elevation

drawing N° SC01.57 rev drawn by Raz date Mar 12

### interior design consultants

**Proposed Side Elevation** 

use figured dimensions only. copyright of design and drawing reserved. all dimensions must be confirmed on site prior to any construction work being undertaken setting out to be approved before fabrication.

### **dnk**design

client Mr & Mrs Scemama

project 37 Fairhazel Gardens London NW6 3QN

Proposed Side Elevation

drawing N° SC01.58 rev drawn by Raz date Mar 12 scale 1:100 @ A3

interior design consultants
34 fortune green road london nw6 luj
† 020 7813 2945 f 020 7813 0609 dnkdesign@blueyonder.co.uk

### existing terrace to be removed and rebuilt with new extension the existing decorative metal balustrade and glazed canopy to be retained roof to extension to be 'green' with flush roof lights existing windows to be removed and new casement window installed new extension to be rendered with full height timber glazed and panelled doors with fixed side panels 2460 existing steps to be removed new steps to be formed to match existing

**Proposed Rear Elevation** 