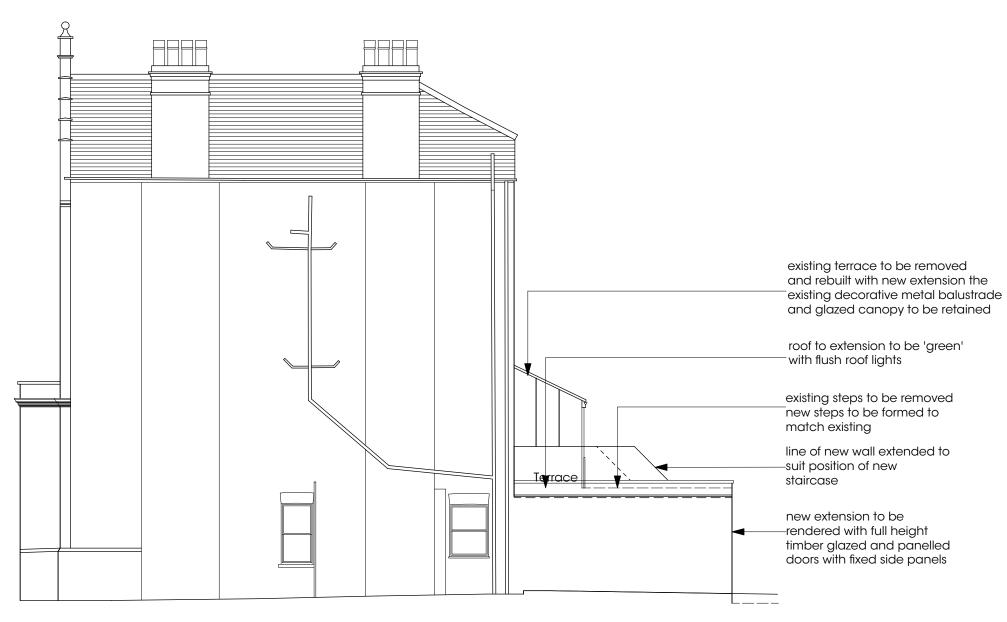

### interior design consultants

**Proposed Side Elevation** 

use figured dimensions only. copyright of design and drawing reserved. all dimensions must be confirmed on site prior to any construction work being undertaken setting out to be approved before fabrication.

\* indicates site dimension.

\*\* indicates a critical dimension.

### revision

### **dnk**design

client Mr & Mrs Scemama

project 37 Fairhazel Gardens London NW6 3QN

Proposed Side Elevation

drawing N° SC01.58 rev drawn by Raz date Mar 12 scale 1:100 @ A3

interior design consultants
34 fortune green road london nw6 luj
† 020 7813 2945 f 020 7813 0609 dnkdesign@blueyonder.co.uk