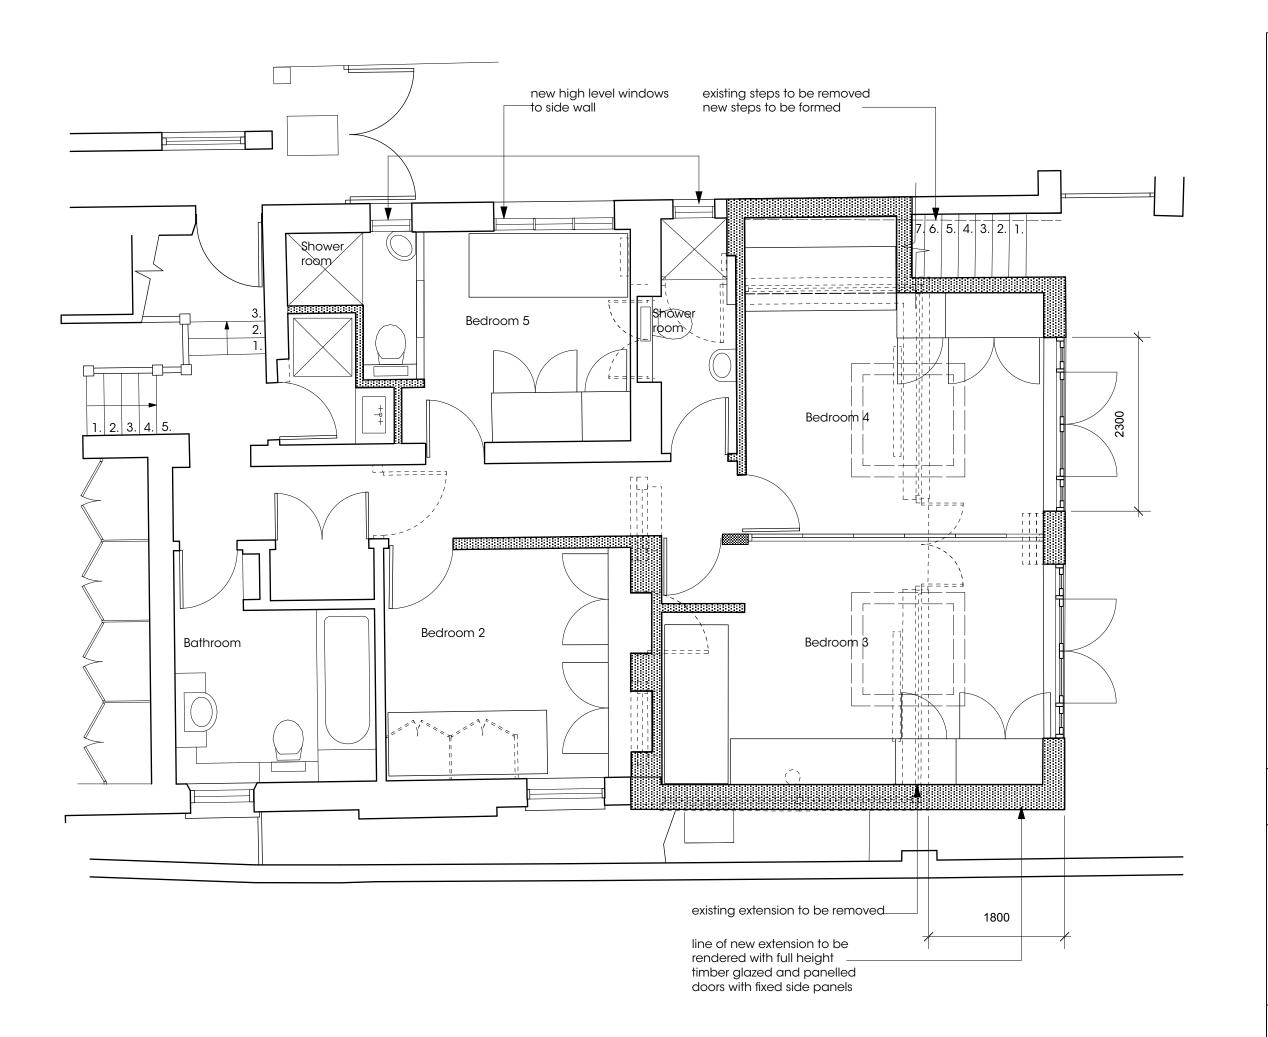

### existing steps to be removed new steps to be formed new high level windows to side wall Plants & Shrubs Birch Tree Shower røom 0 Showe room Bedroom 5 Bathroom 2300 Bedroom 4 Plants and Grass Shrubs Bedroom 1 Lightwell Bedroom 2 Bedroom 3 Bathroom Paving Plants & Shrubs 1800 **Proposed Lower Ground Floor Plan** existing extension to be removed line of new extension to be rendered with full height timber glazed and panelled doors with fixed side panels