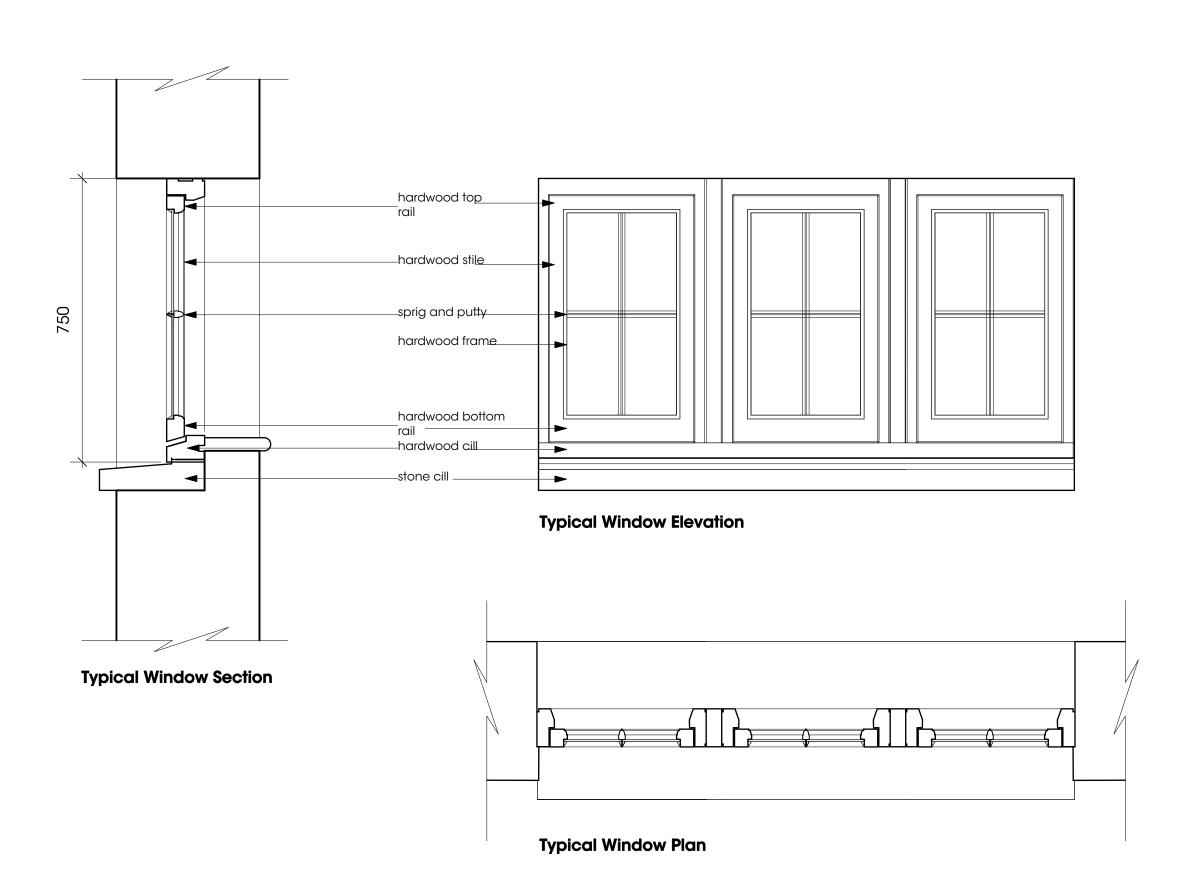

# **dnk**design

client Mr & Mrs Scemama project 37 Fairhazel Gardens London NW6 3QN

Typical New Window Details

drawing N° SC01.68 rev drawn by Raz date Mar 12

interior design consultants
34 fortune green road london nw6 1uj
1 020 7813 2945 1 020 7813 0609 dnkdesign@blueyonder.co.uk