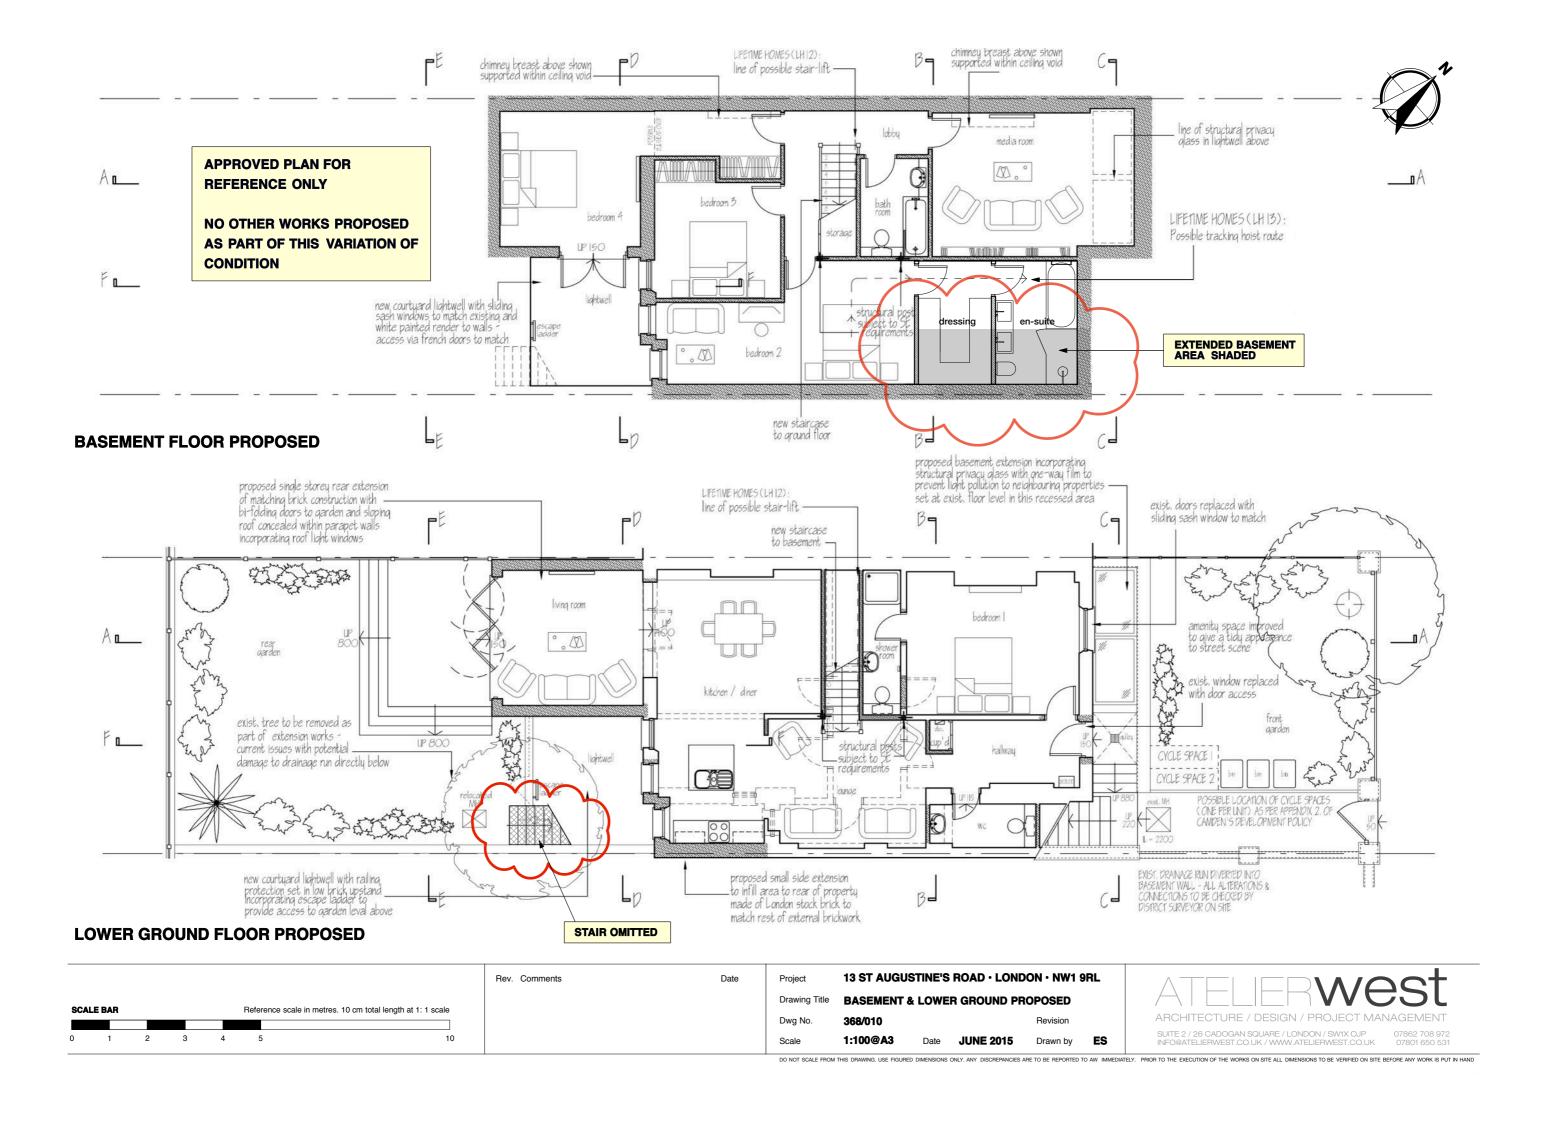

## APPROVED ELEVATIONS FOR REFERENCE ONLY NO OTHER WORKS PROPOSED AS PART OF THIS VARIATION OF CONDITION

FRONT ELEVATION PROPOSED (NO CHANGE)

CROSS SECTION BB PROPOSED (NO CHANGE)

**REAR ELEVATION D-D PROPOSED** 