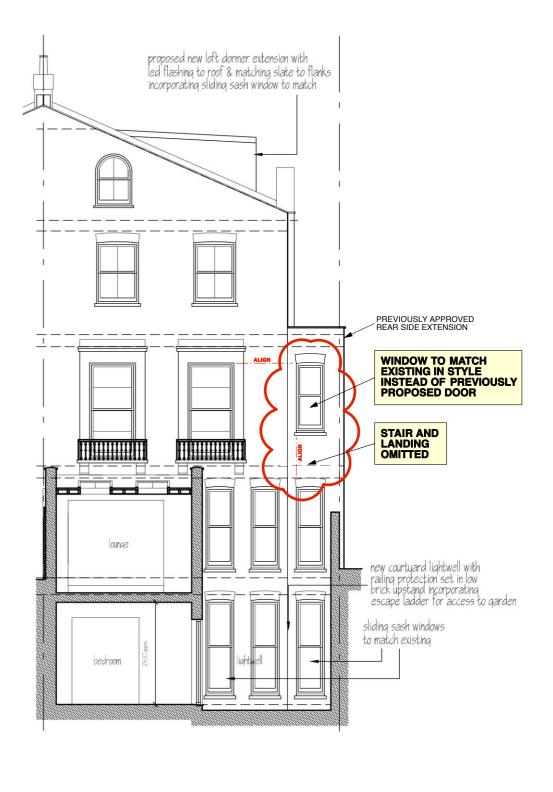

## APPROVED ELEVATIONS FOR REFERENCE ONLY NO OTHER WORKS PROPOSED AS PART OF THIS VARIATION OF CONDITION

FRONT ELEVATION PROPOSED (NO CHANGE)

CROSS SECTION BB PROPOSED (NO CHANGE)

**REAR ELEVATION D-D PROPOSED** 