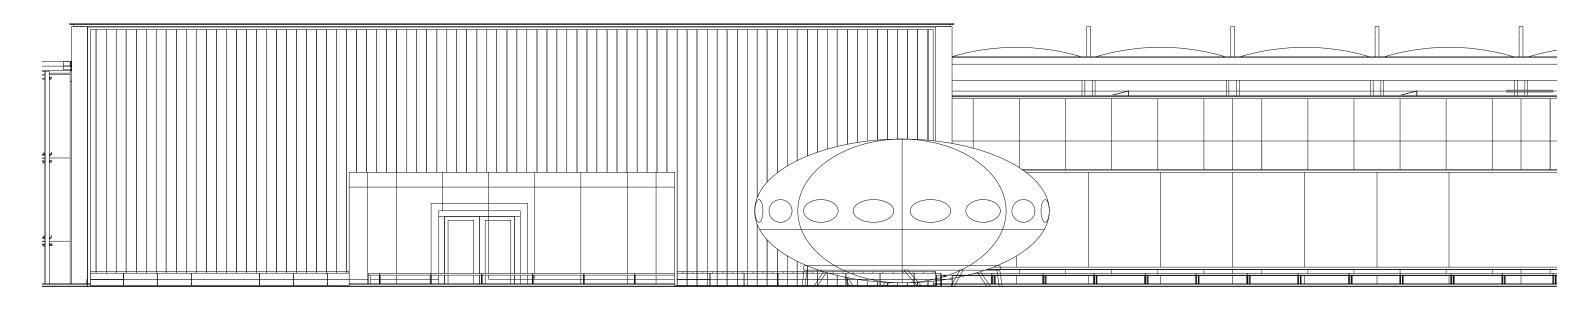

| General Notes                                                                                      | Specific Notes | Revision | Date | Drawn | Checked | Details of revision | Project     | CENTRAL SAINT MARTINS, GRANARY BUILDING, 1             | 1 CDANADY SOLIADE  |                             | Status DI ANNUNC                                     |
|----------------------------------------------------------------------------------------------------|----------------|----------|------|-------|---------|---------------------|-------------|--------------------------------------------------------|--------------------|-----------------------------|------------------------------------------------------|
| Copyright © EdgeDesignWorkshop Ltd. 2015                                                           |                |          |      |       |         |                     |             | KINGS CROSS, LONDON, N1C 4AA                           | I GHANAITI SQUAIL, | EdgeDesignWorkshop Ltd.     | PLANNING                                             |
| This drawing is not to be reproduced, copied or given to a third party without express permission. |                |          |      |       |         |                     | 1           | •                                                      |                    | Number 07 Royal Well Place  |                                                      |
| Do not scale drawings. Dimensions govern.                                                          |                |          |      |       |         |                     | 1           | PROPOSED TEMPORARY SITING OF A 'FUTURO HOUSE' ON THE 1 |                    | Obelhanders Ober OLEO ODNI  | lab /Dura /Day Na                                    |
| All dimensions shall be verified on site before proceeding with the work.                          |                |          |      |       |         |                     | Drawing Tit | le                                                     |                    |                             | Job/Dwg/Rev No. <b>1300_310</b>                      |
| All dimensions given in millimetres unless stated otherwise.                                       |                |          |      |       |         |                     | 1           | PROPOSED EAST ELEVATION DETAIL                         |                    | 0044 [0]1242 528 111        |                                                      |
| All drawings to be read in conjunction with other consultants drawings and specifications.         |                |          |      |       |         |                     | -           |                                                        |                    | mail@edgedesignworkshop.com | [ [dao Dagiera \ \ \ \ \ \ \ \ \ \ \ \ \ \ \ \ \ \ \ |
|                                                                                                    |                |          |      |       |         |                     | Date        | Scale Drawn E                                          | Ohecked By         | www.edaedesianworkshop.com  | EdgeDesignVVorkshop                                  |
| EdgeDesignWorkshop Ltd. are to be formally notified of any discrepencies.                          |                |          |      |       |         |                     | 200         | )4 2015 1:100 @ A3                                     | DL JDP             |                             |                                                      |