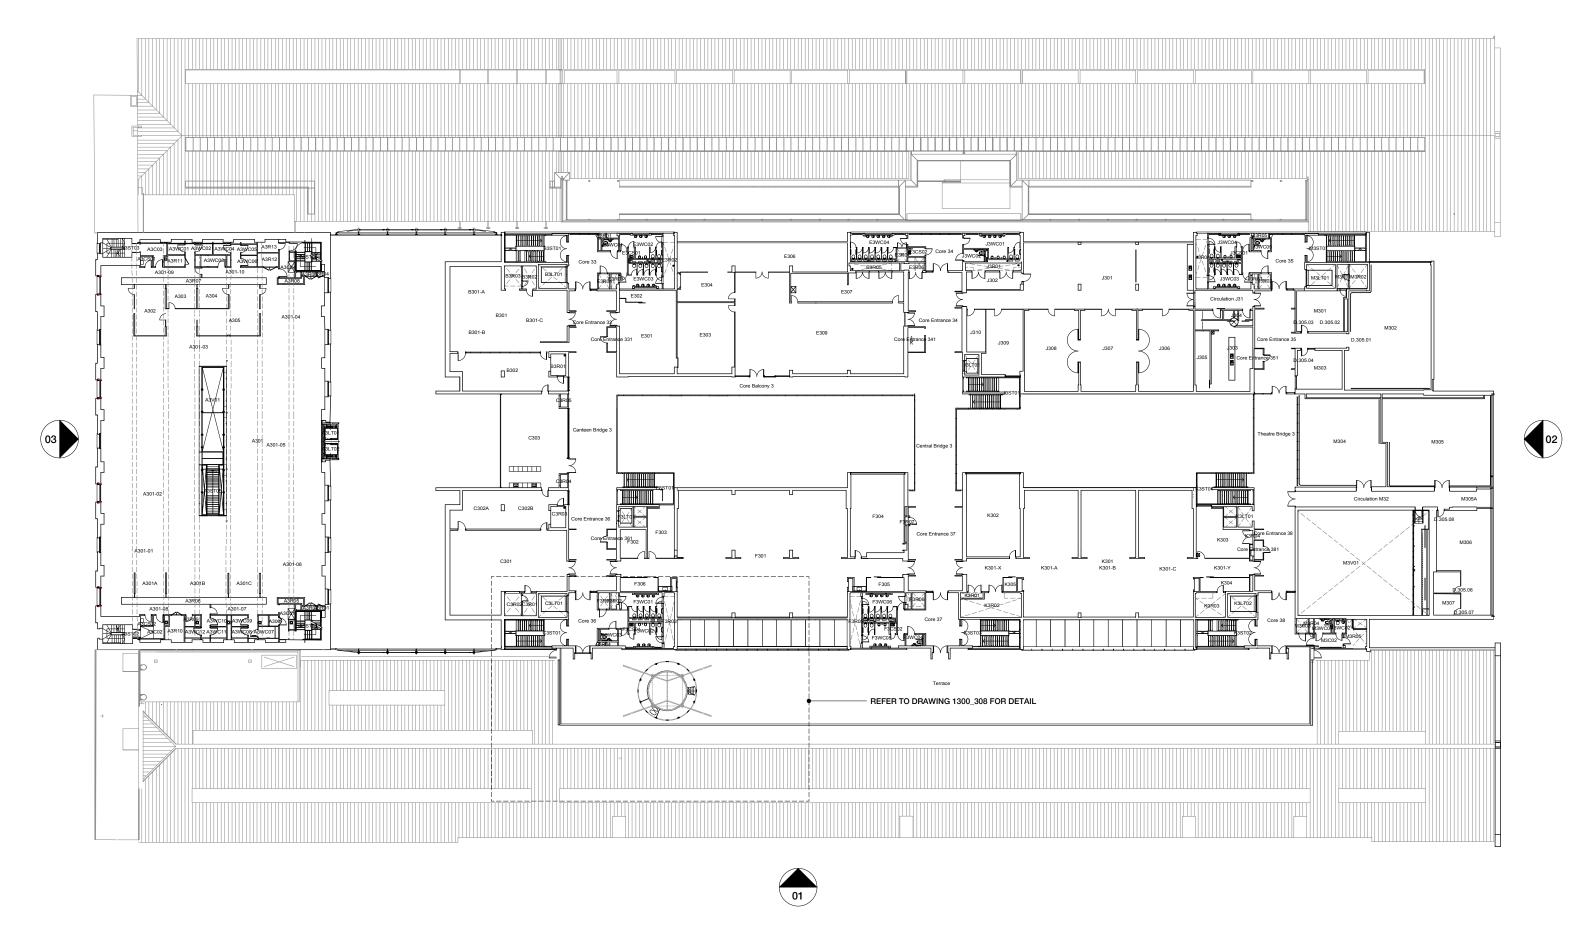

| General Notes                                                                                      | Specific Notes | Revision Date | Drawn C | Checked | Details of revision | Project     | CENTRAL SAINT MARTINS, GRANARY BUILDING, 1 GRANARY SQUARE,               |                             | Status DI ANNUNG         |      |
|----------------------------------------------------------------------------------------------------|----------------|---------------|---------|---------|---------------------|-------------|--------------------------------------------------------------------------|-----------------------------|--------------------------|------|
| Copyright © EdgeDesignWorkshop Ltd. 2015                                                           |                |               |         |         |                     |             | KINGS CROSS, LONDON, N1C 4AA                                             | EdgeDesignWorkshop Ltd.     | PLANNING                 |      |
| This drawing is not to be reproduced, copied or given to a third party without express permission. |                |               |         |         |                     |             | ·                                                                        | Number 07 Royal Well Place  |                          |      |
| Do not scale drawings. Dimensions govern.                                                          |                |               |         |         |                     |             | PROPOSED TEMPORARY SITING OF A 'FUTURO HOUSE' ON THE THIRD FLOOR TERRACE | Cheltenham, Glos. GL50 3DN  |                          |      |
| All dimensions shall be verified on site before proceeding with the work.                          |                |               |         |         |                     | Drawing T   | tle                                                                      | Cholomani, Glob. G200 0214  | Job/Dwg/Rev No. 1300_307 |      |
| All dimensions given in millimetres unless stated otherwise.                                       |                |               |         |         |                     | - Diawing i | PROPOSED THIRD FLOOR PLAN                                                | 0044 [0]1242 528 111        | 1000_007                 |      |
| All drawings to be read in conjunction with other consultants drawings and specifications.         |                |               | +       |         |                     | _           |                                                                          | mail@edgedesignworkshop.com |                          |      |
|                                                                                                    |                |               |         |         |                     | Date        | Scale Drawn By Checked By                                                |                             | EdgeDesignVVorks         | :hon |
| EdgeDesignWorkshop Ltd. are to be formally notified of any discrepencies.                          |                |               |         |         |                     | 20          | 04 2015   1:500 @ A3   DL   JDP                                          | www.edgedesignworkshop.com  | Lago <b>Dongn</b> von a  | 1100 |