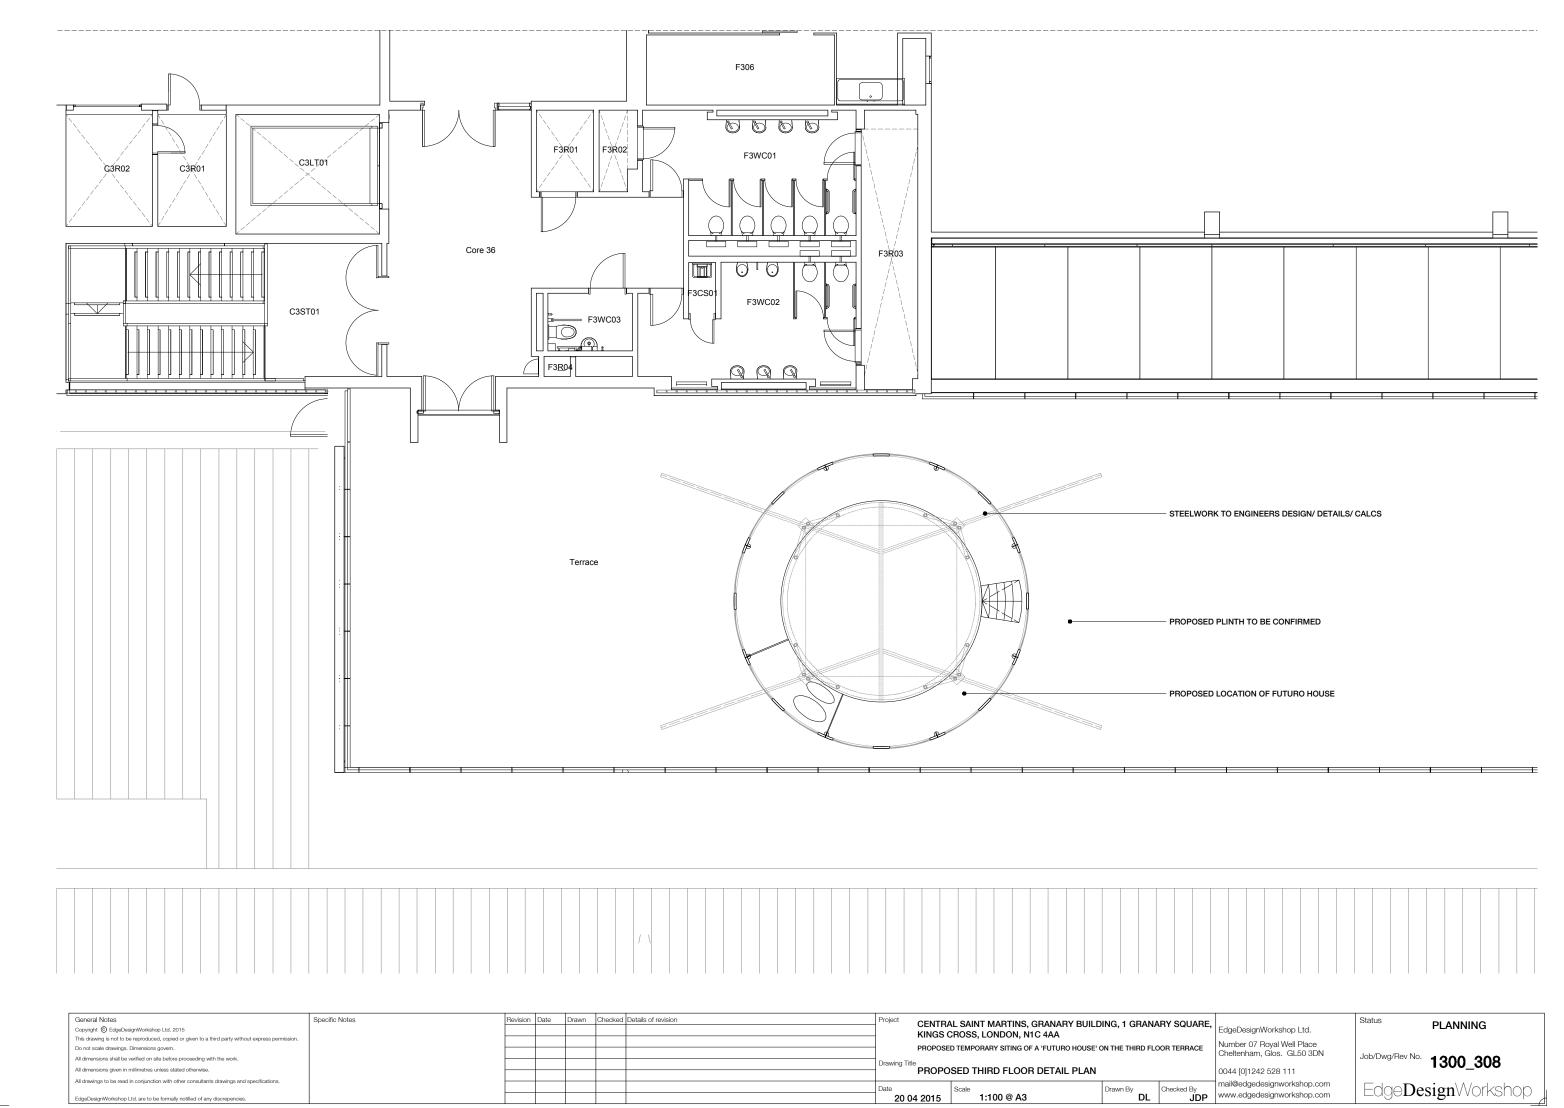

| General Notes                                                                                      | Specific Notes | Revision Date | Drawn C | Checked | Details of revision | Project     | CENTRAL SAINT MARTINS, GRANARY BUILDING, 1 GRANARY SQUARE,               |                             | Status DI ANNUNG         |      |
|----------------------------------------------------------------------------------------------------|----------------|---------------|---------|---------|---------------------|-------------|--------------------------------------------------------------------------|-----------------------------|--------------------------|------|
| Copyright © EdgeDesignWorkshop Ltd. 2015                                                           |                |               |         |         |                     |             | KINGS CROSS, LONDON, N1C 4AA                                             | EdgeDesignWorkshop Ltd.     | PLANNING                 |      |
| This drawing is not to be reproduced, copied or given to a third party without express permission. |                |               |         |         |                     |             | ·                                                                        | Number 07 Royal Well Place  |                          |      |
| Do not scale drawings. Dimensions govern.                                                          |                |               |         |         |                     |             | PROPOSED TEMPORARY SITING OF A 'FUTURO HOUSE' ON THE THIRD FLOOR TERRACE | Cheltenham, Glos. GL50 3DN  |                          |      |
| All dimensions shall be verified on site before proceeding with the work.                          |                |               |         |         |                     | Drawing T   | tle                                                                      | Cholomani, Glob. G200 0214  | Job/Dwg/Rev No. 1300_307 |      |
| All dimensions given in millimetres unless stated otherwise.                                       |                |               |         |         |                     | - Diawing i | PROPOSED THIRD FLOOR PLAN                                                | 0044 [0]1242 528 111        | 1000_007                 |      |
| All drawings to be read in conjunction with other consultants drawings and specifications.         |                |               | +       |         |                     | _           |                                                                          | mail@edgedesignworkshop.com |                          |      |
|                                                                                                    |                |               |         |         |                     | Date        | Scale Drawn By Checked By                                                |                             | EdgeDesignVVorks         | :hon |
| EdgeDesignWorkshop Ltd. are to be formally notified of any discrepencies.                          |                |               |         |         |                     | 20          | 04 2015   1:500 @ A3   DL   JDP                                          | www.edgedesignworkshop.com  | Lago <b>Dongn</b> von a  | 1100 |