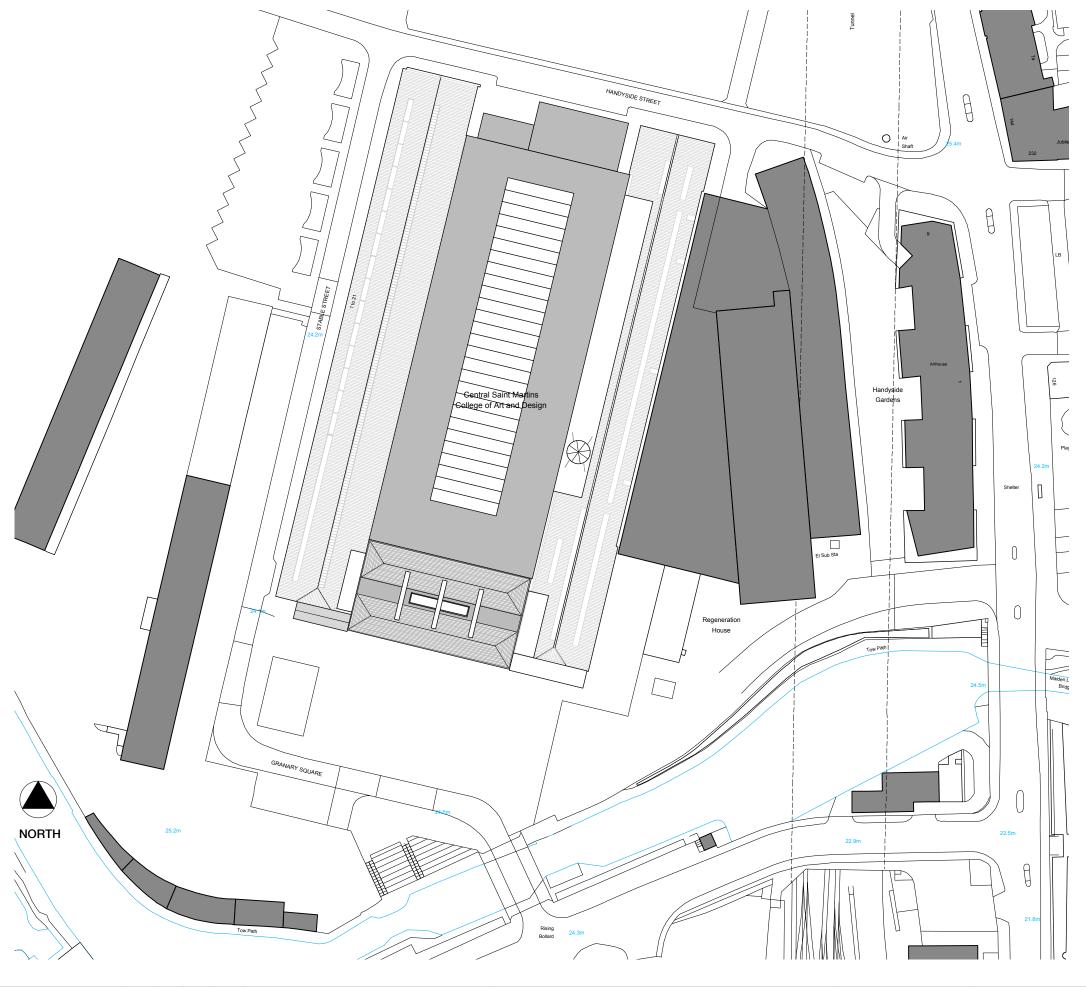

| General Notes                                                                                      | Specific Notes | Revision Date | Drawn Checked Details of revision | Project CENTRAL SAINT MARTINS, GRANARY BUILDING, 1 GRANARY SQUARE,       |                                 | Status DI ANNING                |
|----------------------------------------------------------------------------------------------------|----------------|---------------|-----------------------------------|--------------------------------------------------------------------------|---------------------------------|---------------------------------|
| Copyright © EdgeDesignWorkshop Ltd. 2015                                                           |                |               |                                   | KINGS CROSS, LONDON, N1C 4AA                                             | EdgeDesignWorkshop Ltd.         | PLANNING                        |
| This drawing is not to be reproduced, copied or given to a third party without express permission. |                |               |                                   | , , ,                                                                    | Number 07 Royal Well Place      |                                 |
| Do not scale drawings. Dimensions govern.                                                          |                |               |                                   | PROPOSED TEMPORARY SITING OF A 'FUTURO HOUSE' ON THE THIRD FLOOR TERRACE | Cheltenham, Glos. GL50 3DN      |                                 |
| All dimensions shall be verified on site before proceeding with the work.                          |                |               |                                   | Drawing Title                                                            | Official filant, Glos. GEOGODIV | Job/Dwg/Rev No. <b>1300_306</b> |
| All dimensions given in millimetres unless stated otherwise.                                       |                |               |                                   | PROPOSED BLOCK PLAN                                                      | 0044 [0]1242 528 111            | 1000_000                        |
| All drawings to be read in conjunction with other consultants drawings and specifications.         |                |               |                                   |                                                                          | moil@adaadaaianwarkahan aam     |                                 |
|                                                                                                    |                |               |                                   | Date Scale Drawn By Checked By                                           | mail@edgedesignworkshop.com     | Edge Design Workshop            |
| EdgeDesignWorkshop Ltd. are to be formally notified of any discrepencies.                          |                |               |                                   | 20 04 2015 1:1250 @ A3 DL JDP                                            | www.edgedesignworkshop.com      | Lagorongii voi lop              |