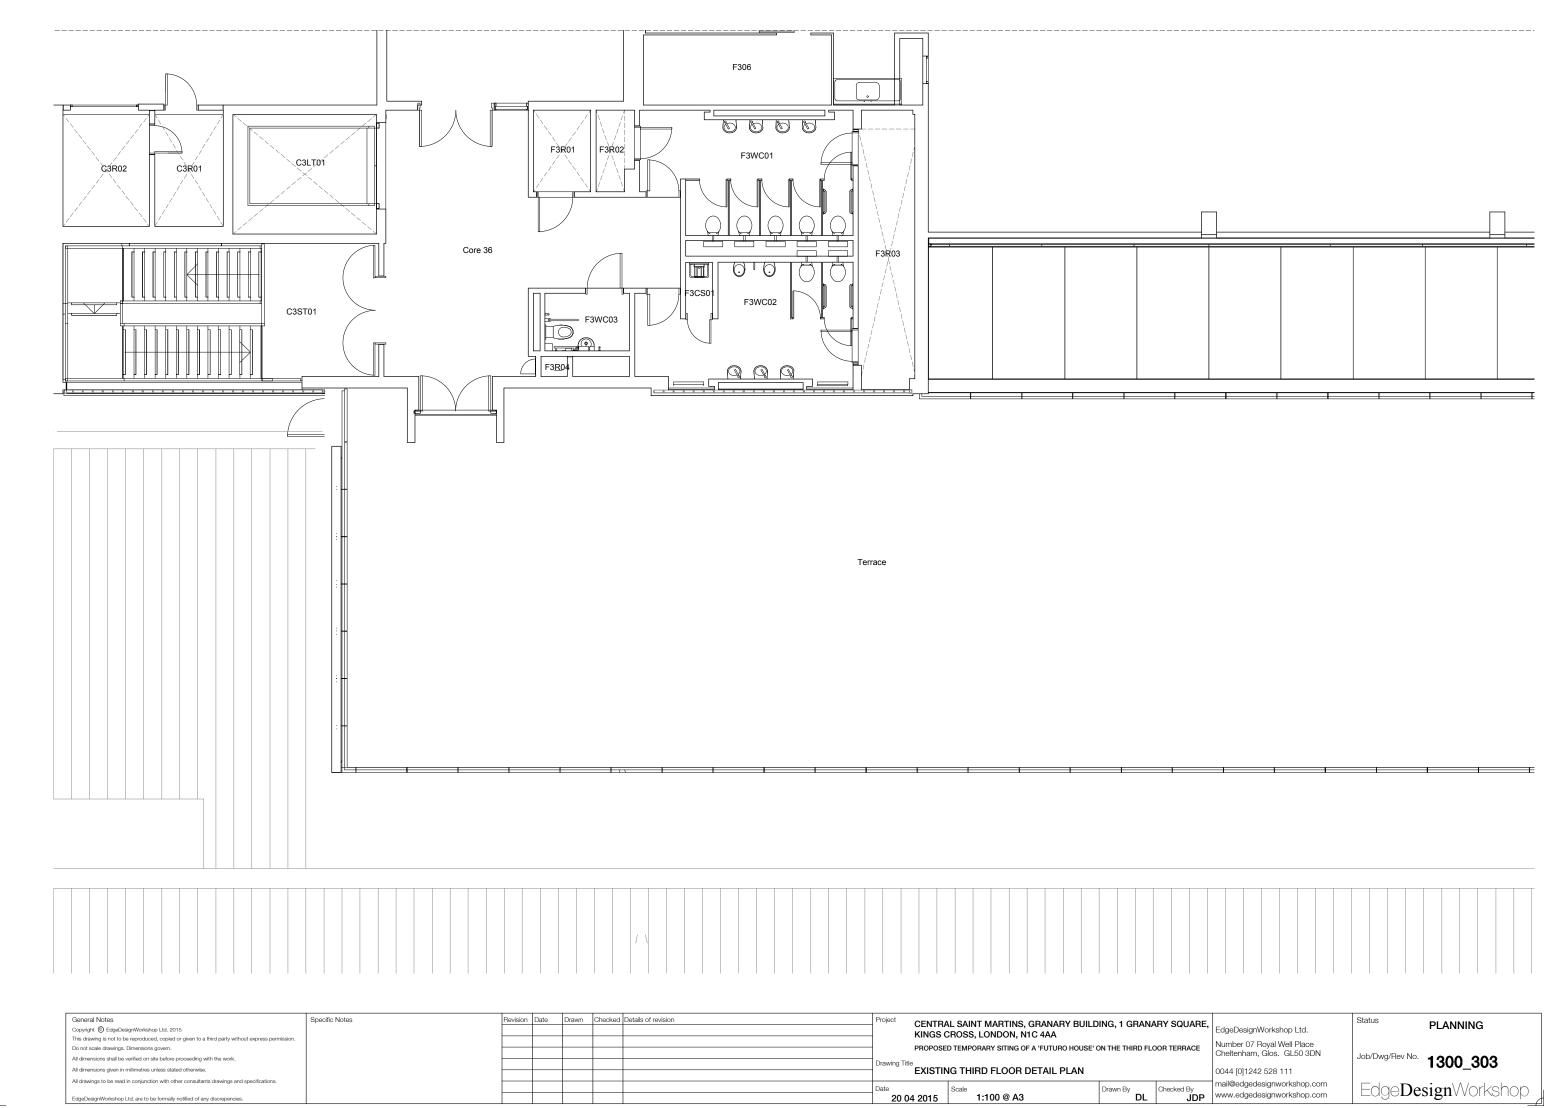

| General Notes                                                                                      | Specific Notes | Revision | Date | Drawn | Checked | Details of revision | Project                        | CENTRAL SAINT MARTINS, GRANARY BUILDING | 1 CDANADY SOLIADE     |                                        | Status DI ANIA       | NINC       |
|----------------------------------------------------------------------------------------------------|----------------|----------|------|-------|---------|---------------------|--------------------------------|-----------------------------------------|-----------------------|----------------------------------------|----------------------|------------|
| Copyright © EdgeDesignWorkshop Ltd. 2015                                                           |                |          |      |       |         |                     |                                | KINGS CROSS, LONDON, N1C 4AA            | , I dilANAITI SQUAIL, | EdgeDesignWorkshop Ltd.                | PLANN                | NING       |
| This drawing is not to be reproduced, copied or given to a third party without express permission. |                |          |      |       |         |                     | 1                              | •                                       |                       | Number 07 Royal Well Place             |                      |            |
| Do not scale drawings. Dimensions govern.                                                          |                |          |      |       |         |                     | 1                              |                                         |                       | Cheltenham, Glos. GL50 3DN             | Jak /Dura /Day Na    |            |
| All dimensions shall be verified on site before proceeding with the work.                          |                |          |      |       |         |                     | Drawing Title                  |                                         |                       |                                        | Job/Dwg/Rev No. 1300 | 1300 305   |
| All dimensions given in millimetres unless stated otherwise.                                       |                |          |      |       |         |                     | EXISTING EAST ELEVATION DETAIL |                                         | 0044 [0]1242 528 111  |                                        | _000                 |            |
| All drawings to be read in conjunction with other consultants drawings and specifications.         |                |          |      |       |         |                     | -                              |                                         |                       | mail@edaedesianworkshop.com            | \ \ \                | N/orlyohon |
|                                                                                                    |                | $\vdash$ |      | _     | _       |                     | Date                           | Scale Drav                              | wn By Checked By      | www.edaedesianworkshop.com             | EdgeDesignV          | 'Vorksnop  |
| EdgeDesignWorkshop Ltd. are to be formally notified of any discrepencies.                          |                |          |      |       |         |                     | 200                            | 04 2015 1:100 @ A3                      | DL JDP                | ************************************** |                      | ' ,        |