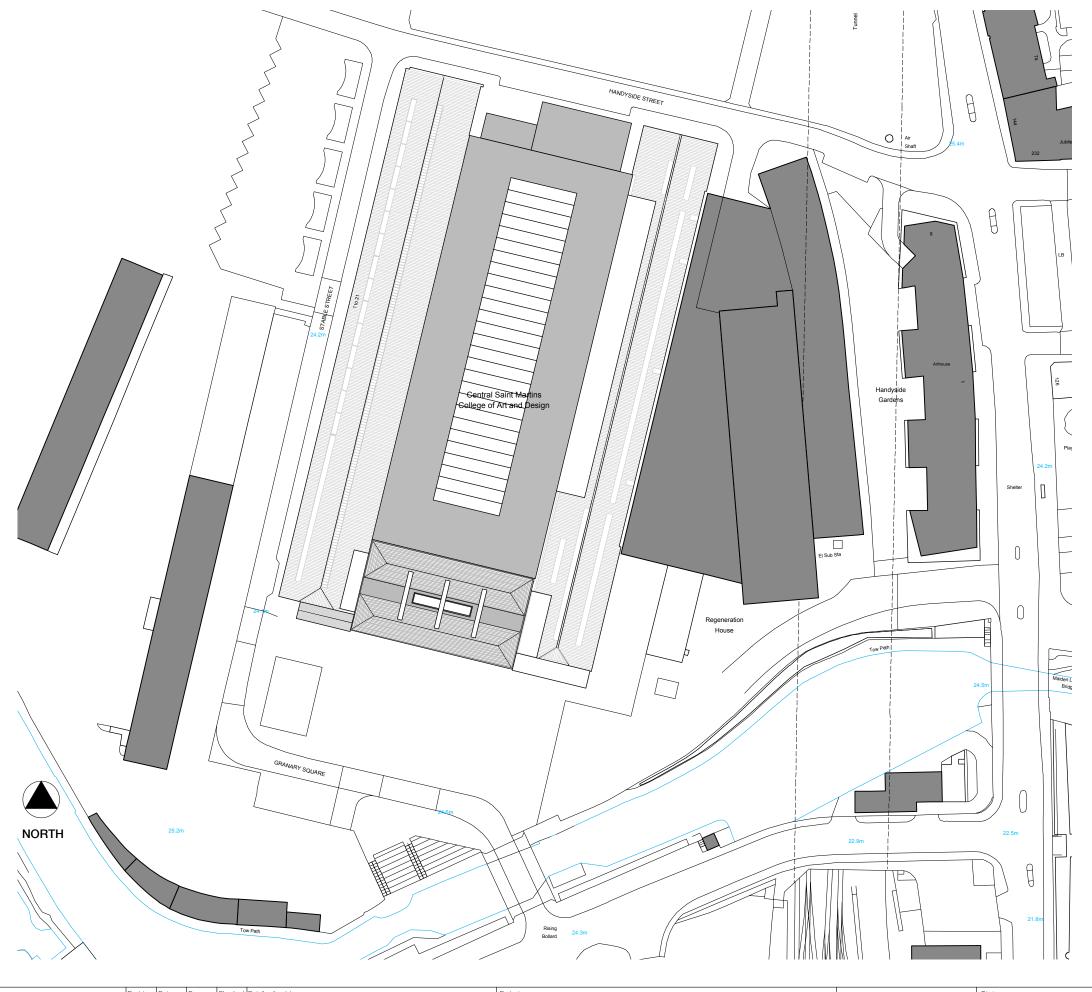

| General Notes                                                                                      | Specific Notes | Revision Date | Drawn Checked Details of revision | Project CENTRAL SAINT MARTINS, GRANARY BUILDING, 1 GRANARY SQUARE,                                                                 | Status PLANNING                 |
|----------------------------------------------------------------------------------------------------|----------------|---------------|-----------------------------------|------------------------------------------------------------------------------------------------------------------------------------|---------------------------------|
| Copyright © EdgeDesignWorkshop Ltd. 2015                                                           |                |               |                                   | KINGS CROSS, LONDON, N1C 4AA                                                                                                       | PLAINING                        |
| This drawing is not to be reproduced, copied or given to a third party without express permission. |                |               |                                   | N 1 07 D 114 11 D                                                                                                                  |                                 |
| Do not scale drawings. Dimensions govern.                                                          |                |               |                                   | PROPOSED TEMPORARY SITING OF A 'FUTURO HOUSE' ON THE THIRD FLOOR TERRACE   Number 07 Hoyai Well Place   Cheltenham, Glos. GL50 3DN |                                 |
| All dimensions shall be verified on site before proceeding with the work.                          |                |               |                                   |                                                                                                                                    | Job/Dwg/Rev No. <b>1300 301</b> |
| All dimensions given in millimetres unless stated otherwise.                                       |                |               |                                   | Drawing Title  EXISTING BLOCK PLAN  0044 [0]1242 528 111                                                                           | 1300_301                        |
| All drawings to be read in conjunction with other consultants drawings and specifications.         |                | $\overline{}$ |                                   | mail@edgedesignworkshop.com                                                                                                        |                                 |
|                                                                                                    |                |               |                                   | Date Scale Drawn By Checked By                                                                                                     | EdgeDesignWorkshop              |
| EdgeDesignWorkshop Ltd. are to be formally notified of any discrepencies.                          |                |               |                                   | 20 04 2015 1:1250 @ A3 DL JDP www.edgedesignworkshop.com                                                                           | Lagoresign von one              |