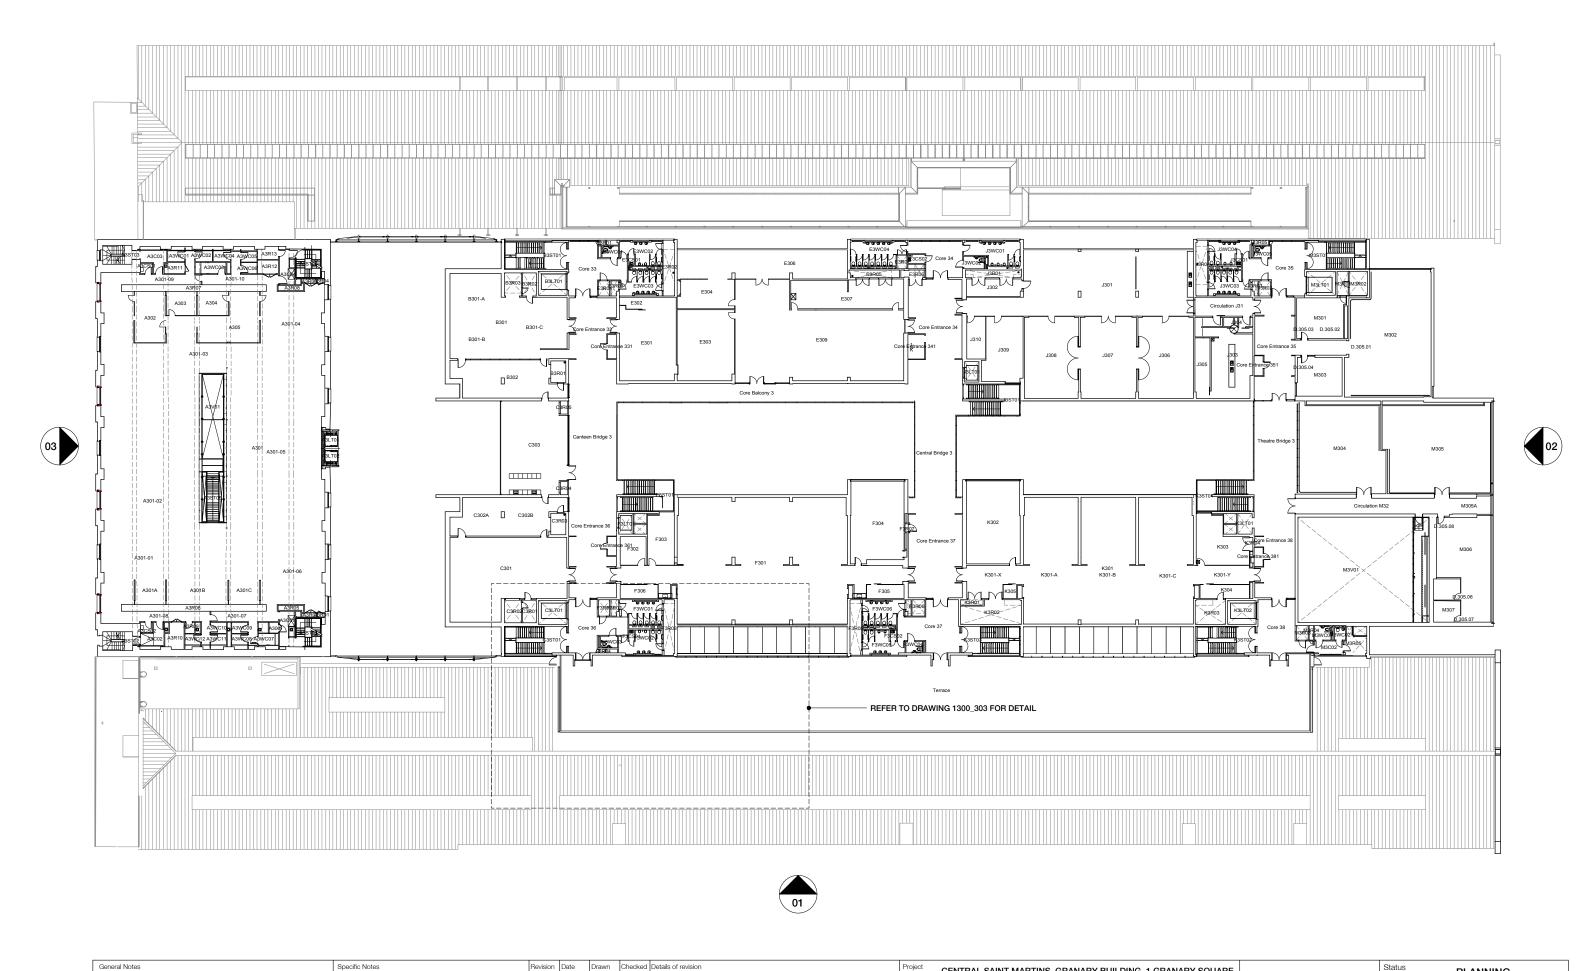

 $\mathcal{T}$ 

CENTRAL SAINT MARTINS, GRANARY BUILDING, 1 GRANARY SQUARE, KINGS CROSS, LONDON, N1C 4AA PLANNING Copyright © EdgeDesignWorkshop Ltd. 2015 EdgeDesignWorkshop Ltd. This drawing is not to be reproduced, copied or given to a third party without express pe Number 07 Royal Well Place Cheltenham, Glos. GL50 3DN PROPOSED TEMPORARY SITING OF A 'FUTURO HOUSE' ON THE THIRD FLOOR TERRACE Job/Dwg/Rev No. **1300\_302** All dimensions shall be verified on site before proceeding with the world EXISTING THIRD FLOOR PLAN 0044 [0]1242 528 111 All drawings to be read in conjunction with other consultants drawings and specifications. mail@edgedesignworkshop.com Edge Design Workshop 1:500 @ A3 www.edgedesignworkshop.com 20 04 2015 EdgeDesignWorkshop Ltd. are to be formally notified of any discrepa