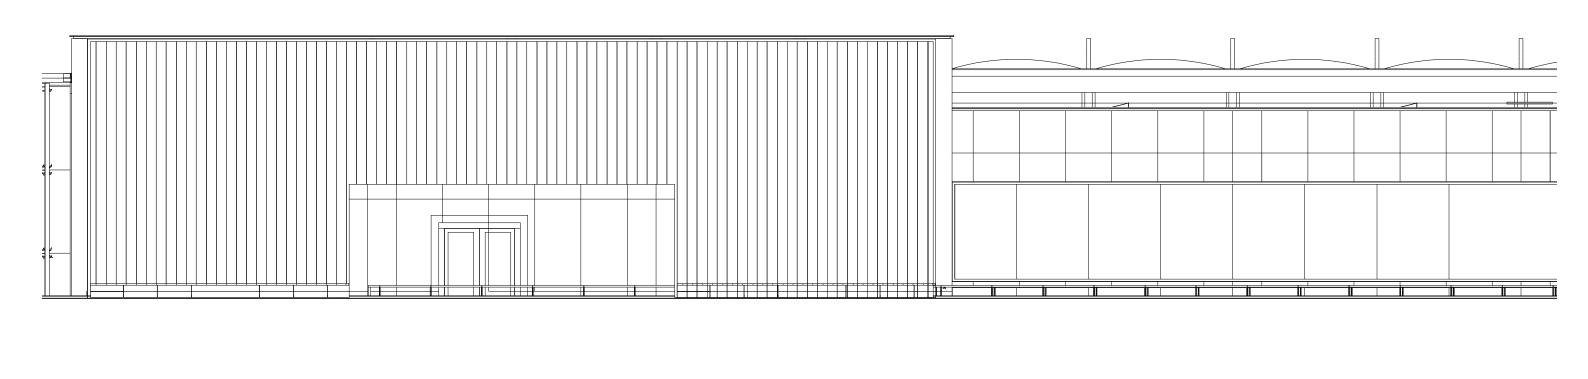

| General Notes                                                                                      | Specific Notes | Revision | Date | Drawn | Checked | Details of revision | Project                        | CENTRAL SAINT MARTINS, GRANARY BUILDING | 1 CDANADY SOLIADE     |                                        | Status DI ANIA       | NINC       |
|----------------------------------------------------------------------------------------------------|----------------|----------|------|-------|---------|---------------------|--------------------------------|-----------------------------------------|-----------------------|----------------------------------------|----------------------|------------|
| Copyright © EdgeDesignWorkshop Ltd. 2015                                                           |                |          |      |       |         |                     |                                | KINGS CROSS, LONDON, N1C 4AA            | , I dilANAITI SQUAIL, | EdgeDesignWorkshop Ltd.                | PLANN                | NING       |
| This drawing is not to be reproduced, copied or given to a third party without express permission. |                |          |      |       |         |                     | 1                              | •                                       |                       | Number 07 Royal Well Place             |                      |            |
| Do not scale drawings. Dimensions govern.                                                          |                |          |      |       |         |                     | 1                              |                                         |                       | Cheltenham, Glos. GL50 3DN             | Jak /Dura /Day Na    |            |
| All dimensions shall be verified on site before proceeding with the work.                          |                |          |      |       |         |                     | Drawing Title                  |                                         |                       |                                        | Job/Dwg/Rev No. 1300 | 1300 305   |
| All dimensions given in millimetres unless stated otherwise.                                       |                |          |      |       |         |                     | EXISTING EAST ELEVATION DETAIL |                                         | 0044 [0]1242 528 111  |                                        | _000                 |            |
| All drawings to be read in conjunction with other consultants drawings and specifications.         |                |          |      |       |         |                     | -                              |                                         |                       | mail@edaedesianworkshop.com            | \ \ \                | N/orlyohon |
|                                                                                                    |                | $\vdash$ |      | _     | _       |                     | Date                           | Scale Drav                              | wn By Checked By      | www.edaedesianworkshop.com             | EdgeDesignV          | 'Vorksnop  |
| EdgeDesignWorkshop Ltd. are to be formally notified of any discrepencies.                          |                |          |      |       |         |                     | 200                            | 04 2015 1:100 @ A3                      | DL JDP                | ************************************** |                      | ' ,        |