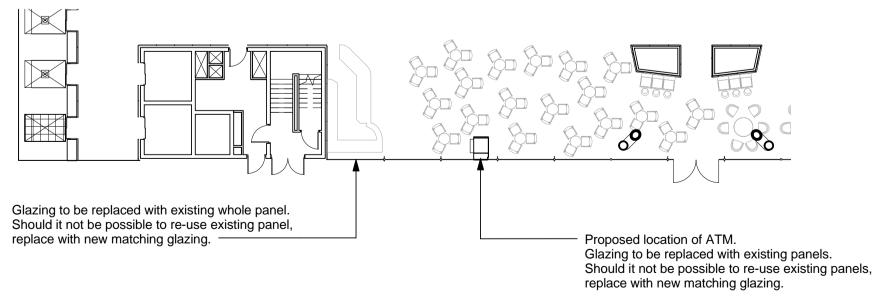

## Ground floor plan - Proposed 1:200

| NOTES FOR ALL DRAWINGS:                                                                                                                                                                                                                                                                                                                                                                                                                                                                                                                                                                                                                                           |
|-------------------------------------------------------------------------------------------------------------------------------------------------------------------------------------------------------------------------------------------------------------------------------------------------------------------------------------------------------------------------------------------------------------------------------------------------------------------------------------------------------------------------------------------------------------------------------------------------------------------------------------------------------------------|
| This drawing is to be read in conjunction with the contract documents, including but not limited to all other drawings, specifications and schedules. This drawing shows the design intent only. This is not a fabrication drawing. Do not scale from this drawing. All setting out dimensions shown are to be checked and verified by the contractor on site. All dimensions and levels are subject to a site survey. Any discrepancies found in this drawing are to be reported to the Architect immediately. Any modifications to these drawings necessary to meet the performance criteria of the specification shall be agreed in writing with the Architect |
| and issued for approval. Please refer to structural                                                                                                                                                                                                                                                                                                                                                                                                                                                                                                                                                                                                               |
| engineer's drawings, specifications and schedules for all structural design, sizes and performance criteria.                                                                                                                                                                                                                                                                                                                                                                                                                                                                                                                                                      |
| © Marks Barfield Architects 2015                                                                                                                                                                                                                                                                                                                                                                                                                                                                                                                                                                                                                                  |