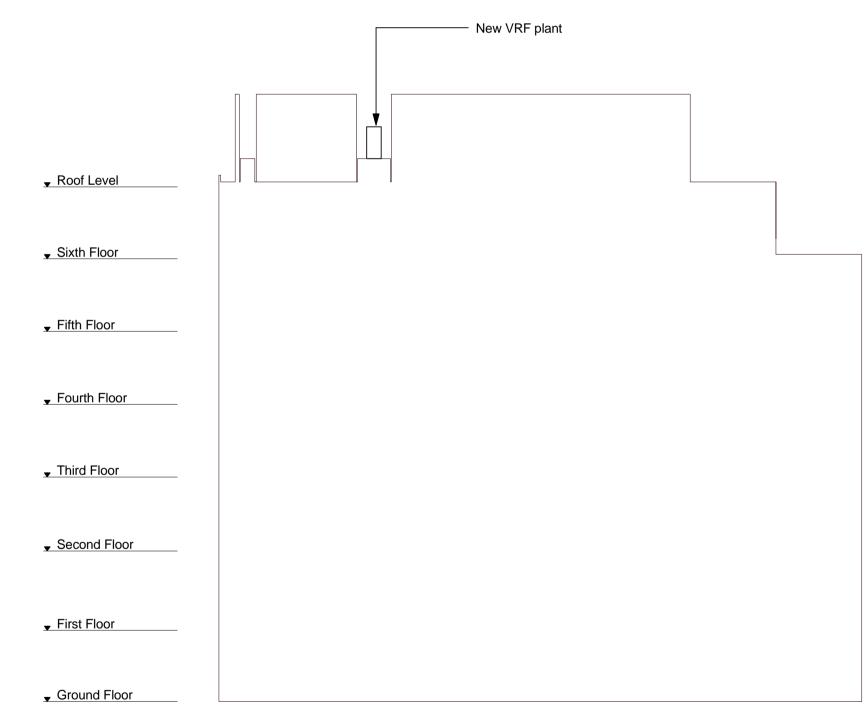

1 Proposed Building Elevation - South

Proposed Building Elevation - East

1:200

**Proposed Building Section AA' - North-South**1:200

| NOTES FOR ALL DRAWINGS:                                                                                                                                                                                                                                                                                                                                                                                                                                                                                                                                                                               |
|-------------------------------------------------------------------------------------------------------------------------------------------------------------------------------------------------------------------------------------------------------------------------------------------------------------------------------------------------------------------------------------------------------------------------------------------------------------------------------------------------------------------------------------------------------------------------------------------------------|
| This drawing is to be read in conjunction with the contract documents, including but not limited to all other drawings, specifications and schedules. This drawing shows the design intent only. This is not a fabrication drawing. Do not scale from this drawing. All setting out dimensions shown are to be checked and verified by the contractor on site. All dimensions and levels are subject to a site survey. Any discrepancies found in this drawing are to be reported to the Architect immediately. Any modifications to these drawings necessary to meet the performance criteria of the |
| specification shall be agreed in writing with the Architect                                                                                                                                                                                                                                                                                                                                                                                                                                                                                                                                           |
| and issued for approval. Please refer to structural                                                                                                                                                                                                                                                                                                                                                                                                                                                                                                                                                   |
| engineer's drawings, specifications and schedules for all                                                                                                                                                                                                                                                                                                                                                                                                                                                                                                                                             |