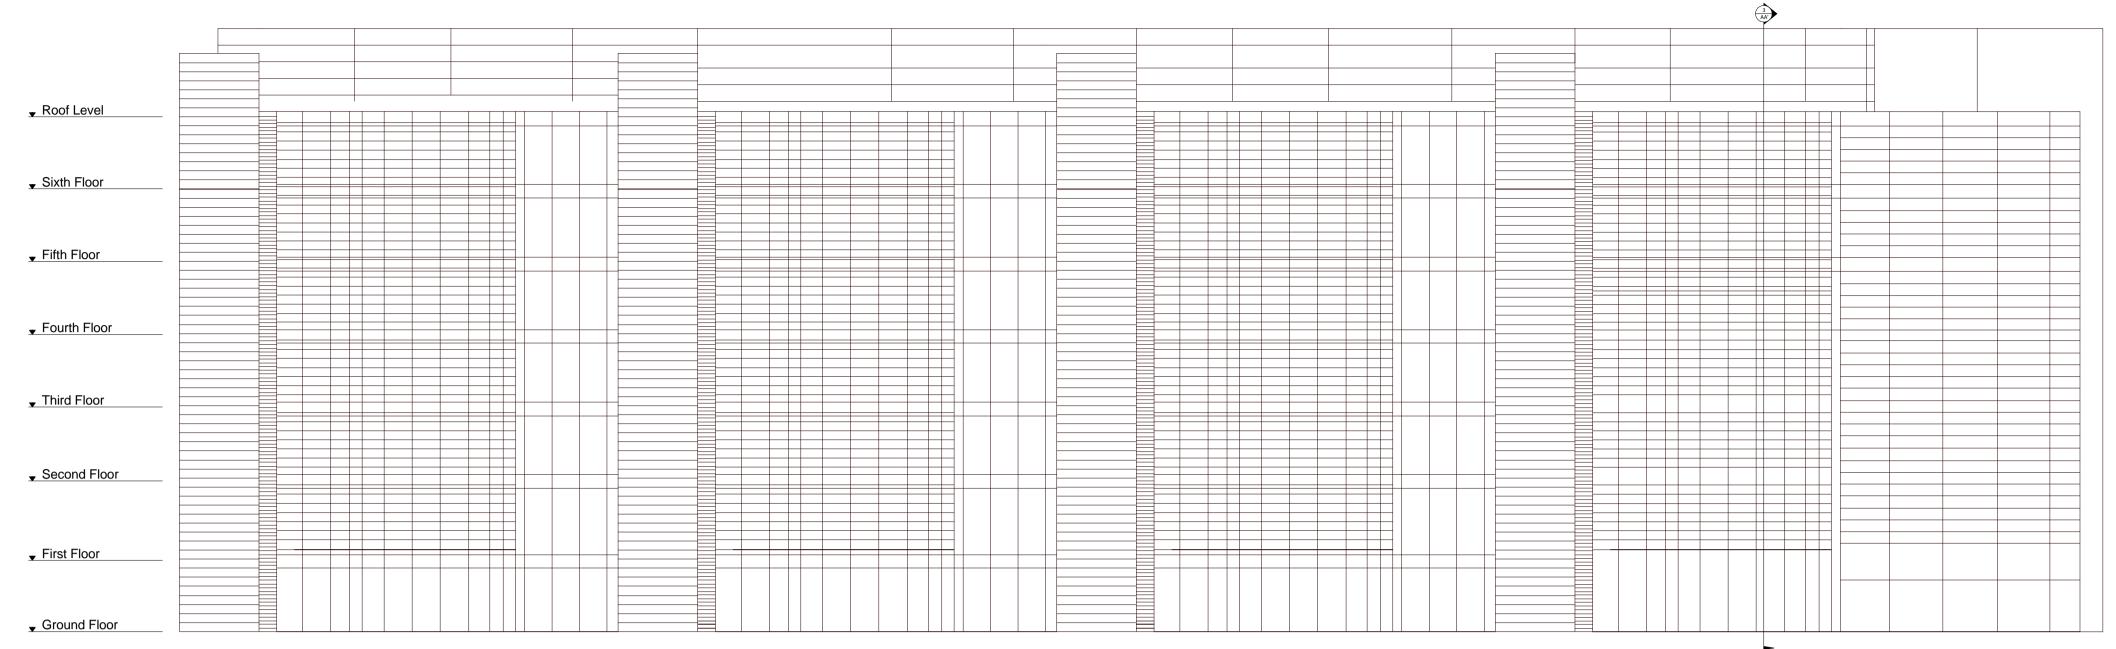

1 Proposed Building Elevation - South

Proposed Building Elevation - East

1:200

**Proposed Building Section AA' - North-South**1:200

| NOTES FOR ALL DRAWINGS:                                                                                                                                                                                                                                                                                                                                                                                                                                                                                                                                                                               |
|-------------------------------------------------------------------------------------------------------------------------------------------------------------------------------------------------------------------------------------------------------------------------------------------------------------------------------------------------------------------------------------------------------------------------------------------------------------------------------------------------------------------------------------------------------------------------------------------------------|
| This drawing is to be read in conjunction with the contract documents, including but not limited to all other drawings, specifications and schedules. This drawing shows the design intent only. This is not a fabrication drawing. Do not scale from this drawing. All setting out dimensions shown are to be checked and verified by the contractor on site. All dimensions and levels are subject to a site survey. Any discrepancies found in this drawing are to be reported to the Architect immediately. Any modifications to these drawings necessary to meet the performance criteria of the |
| specification shall be agreed in writing with the Architect                                                                                                                                                                                                                                                                                                                                                                                                                                                                                                                                           |
| and issued for approval. Please refer to structural                                                                                                                                                                                                                                                                                                                                                                                                                                                                                                                                                   |
| engineer's drawings, specifications and schedules for all                                                                                                                                                                                                                                                                                                                                                                                                                                                                                                                                             |