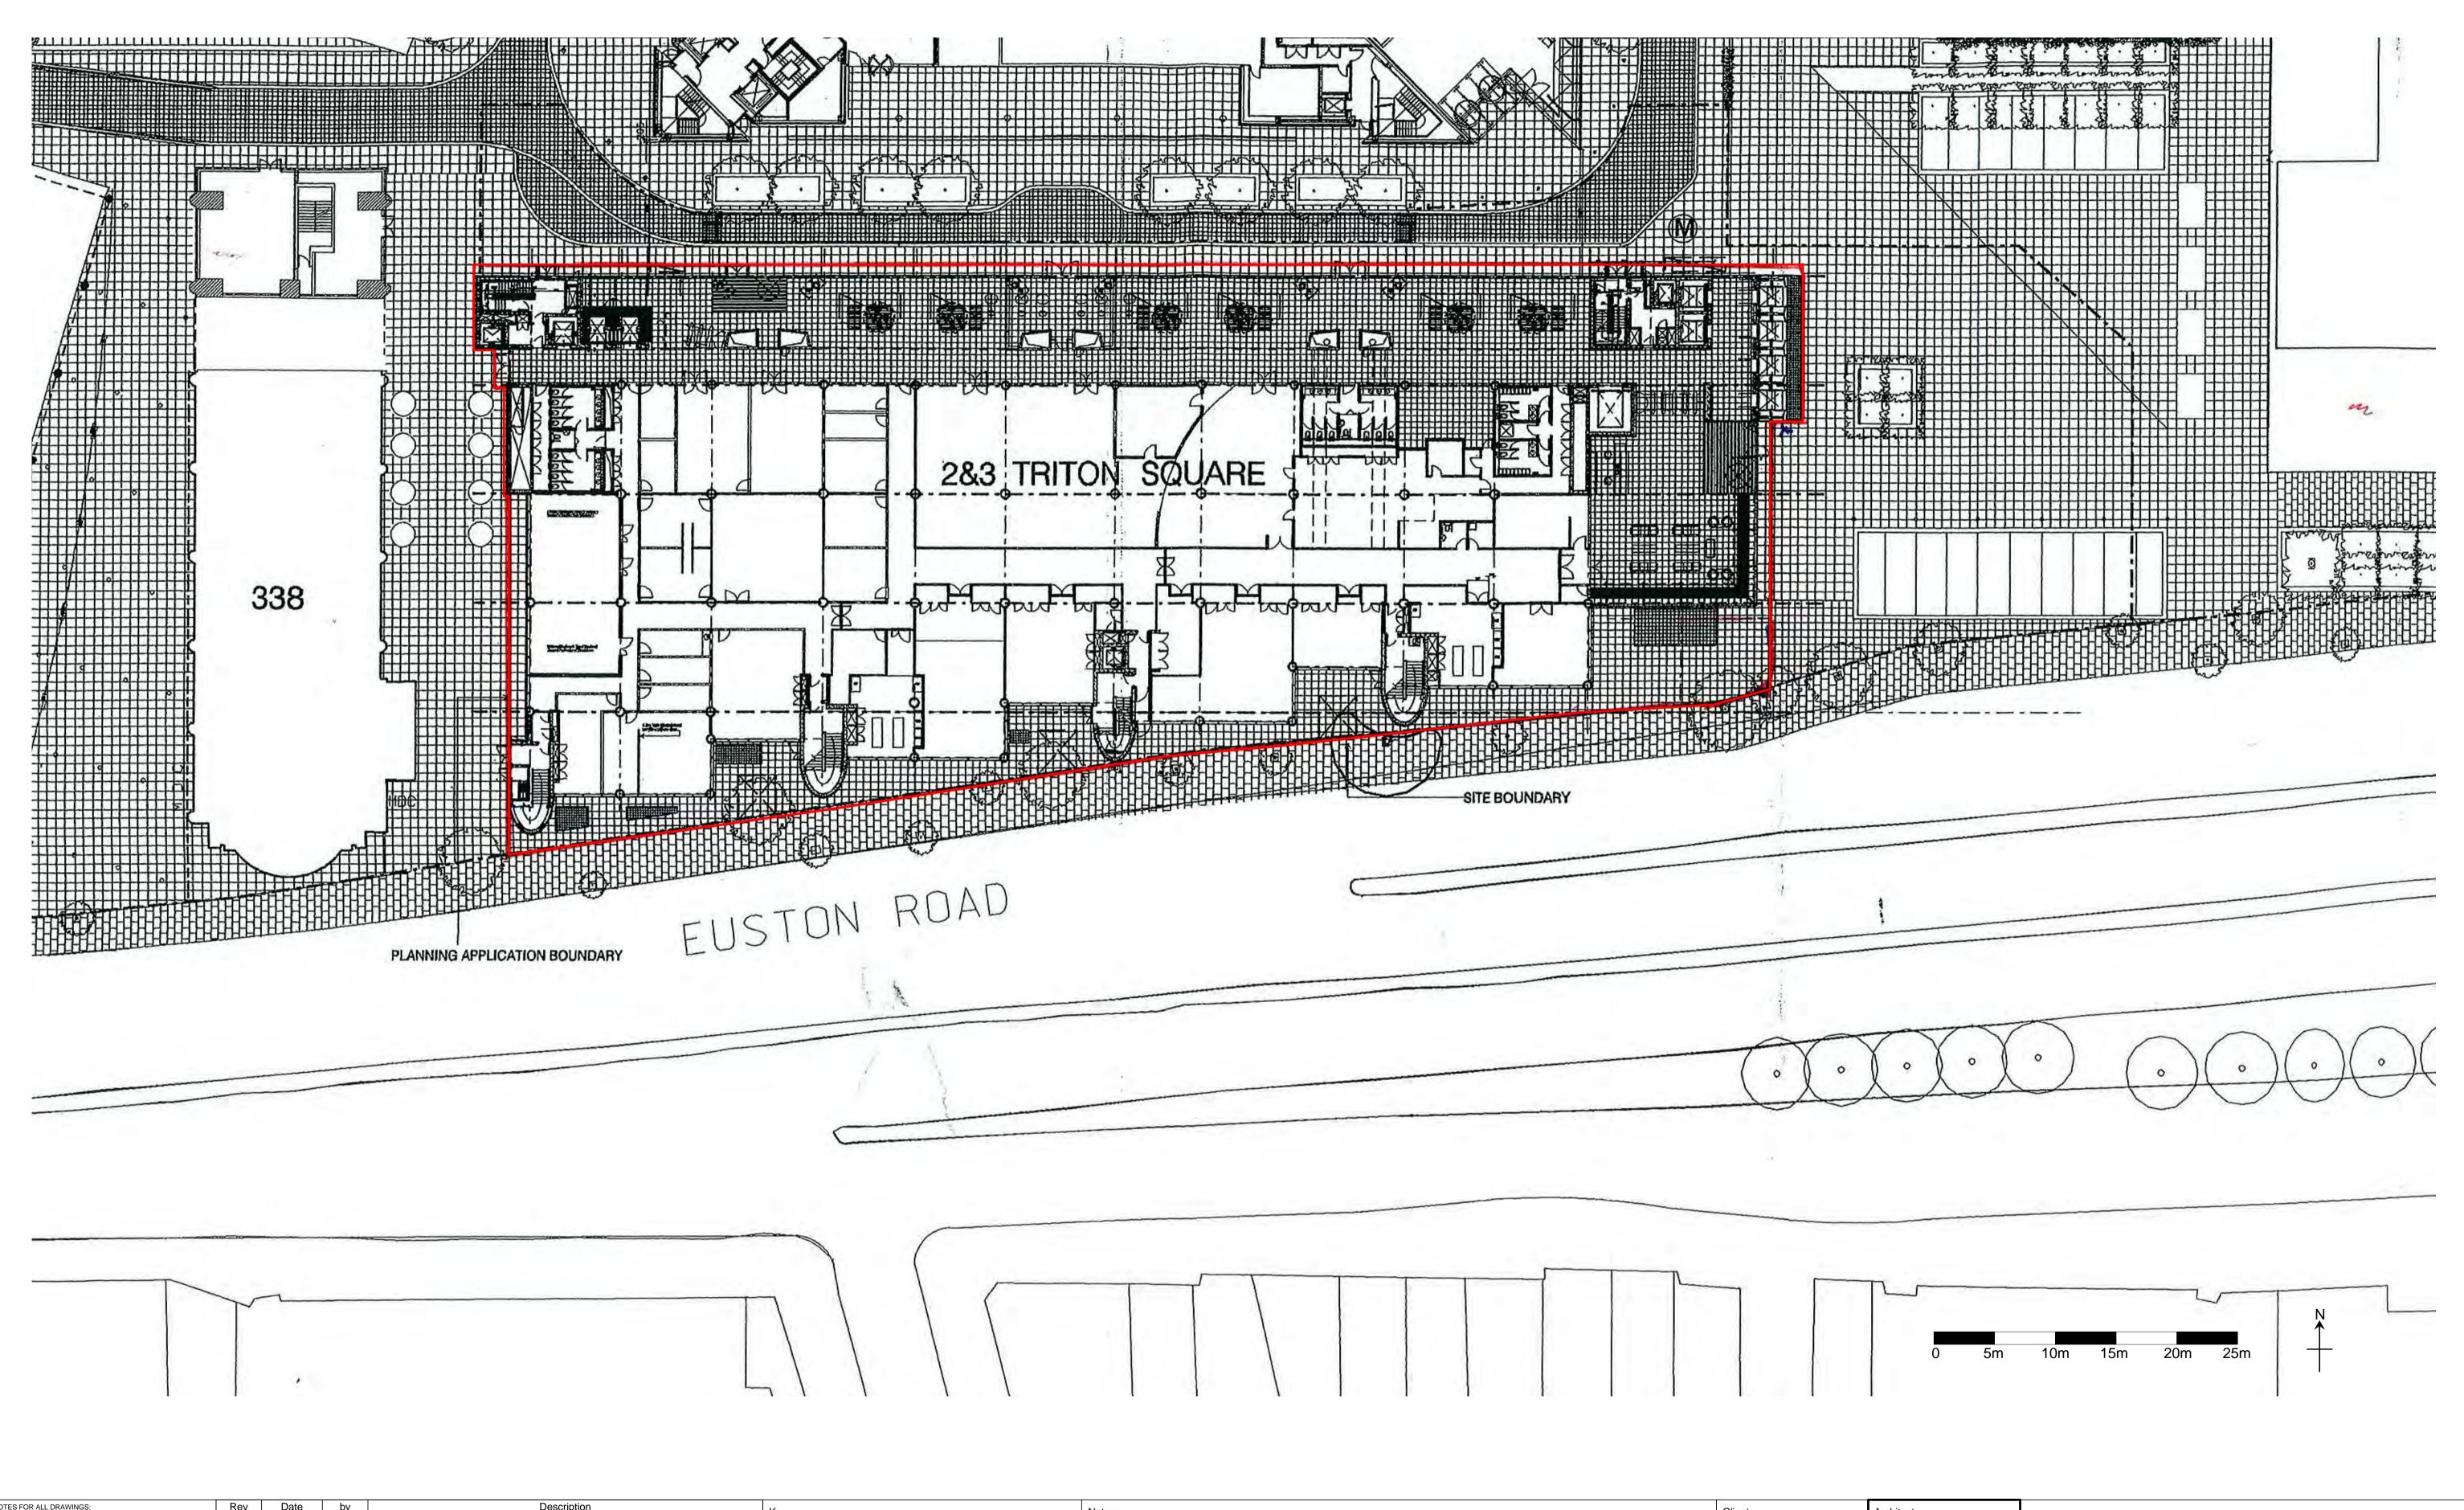

All dimensions shown are indicative and subject to a site survey.
Gridlines are based on original TSQ As Builts only. Actual Gridline to be surveyed.

Client A Santander Global racilities 5

Architect Project Blackthorn - TSQ GF Development marks barfield Drawing Title architects Site Boundary Plan 50 Bromells Road Job no Scale Revision Status Drawing No London SW4 0BG 567 1 : 250<sub>@ A1)</sub> United Kingdom A-002 Checked Tel +44 20 7501 0180 03/16/15 Fax +44 20 7498 7103