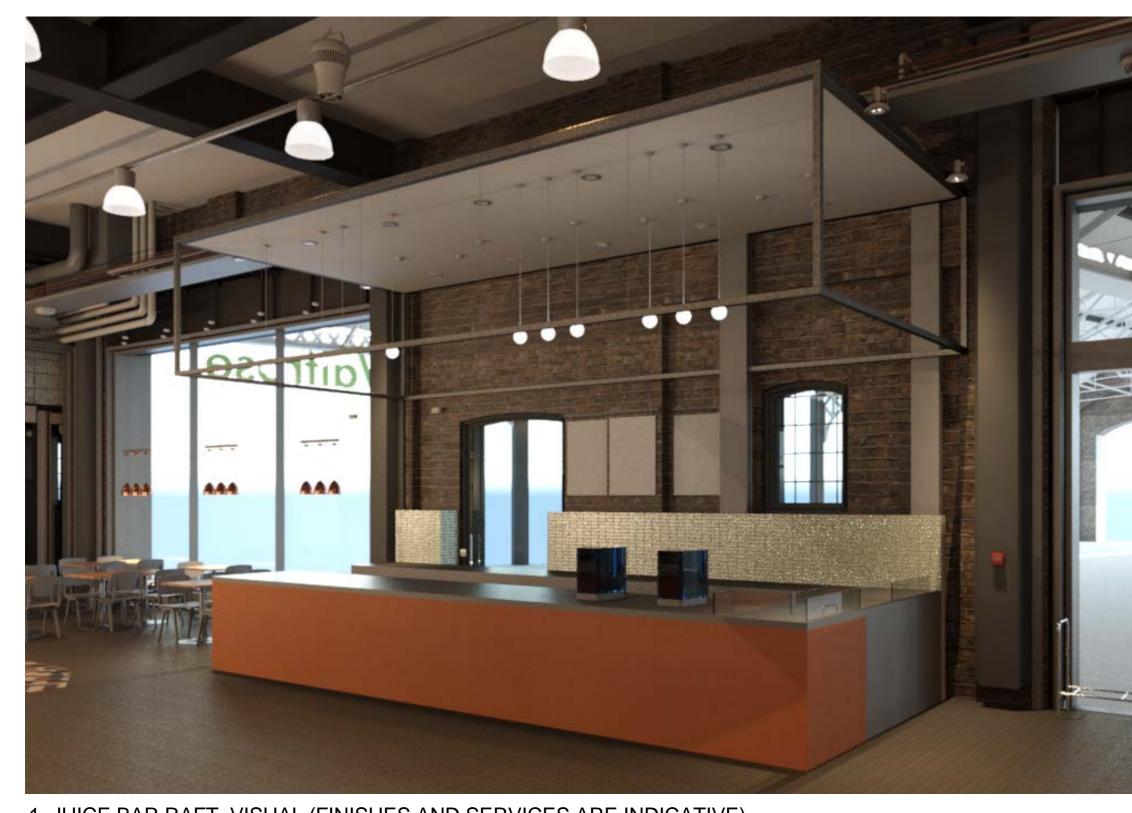

PROPOSED GROUND FLOOR CEILING PLAN - GENERAL ARRANGEMENT

1:100

1. JUICE BAR RAFT VISUAL (FINISHES AND SERVICES ARE INDICATIVE)

THE COPYRIGHT OF THIS DRAWING OR PART THEREOF BELONGS TO BAMBER & REDDAN ARCHITECTS LTD. CONTRACTOR TO CHECK ALL DIMENSIONS PRIOR TO COMMENCING WORK - DO NOT SCALE.