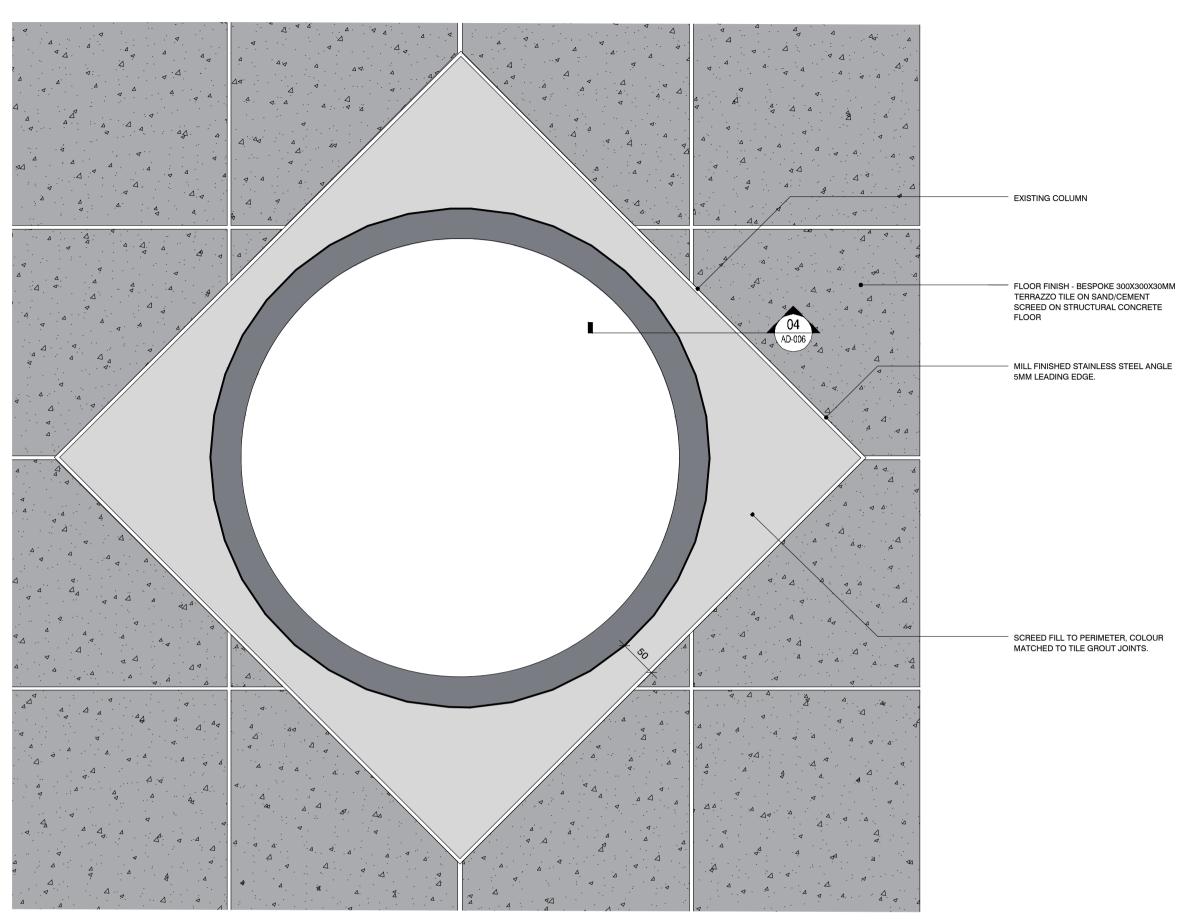

01 PLAN DETAIL JUNCTION FOR TERRAZZO FLOORING AND BRICKWORK
SCALE 1:5

O3 PLAN DETAIL JUNCTION FOR TERRAZZO FLOORING AND BRICKWORK
SCALE 1:2

02 PLAN DETAIL JUNCTION FOR TERRAZZO FLOORING AND COLUNM SCALE 1:5

O4 PLAN DETAIL JUNCTION FOR TERRAZZO FLOORING AND COLUMN SCALE 1:2

| PROJECT              |
|----------------------|
| WAITROSE KINGS CROSS |

PROPOSED FLOOR FINISHES/ EXISTING TO BUILDING FABRIC

11-008-AD(P)-007 VARIE