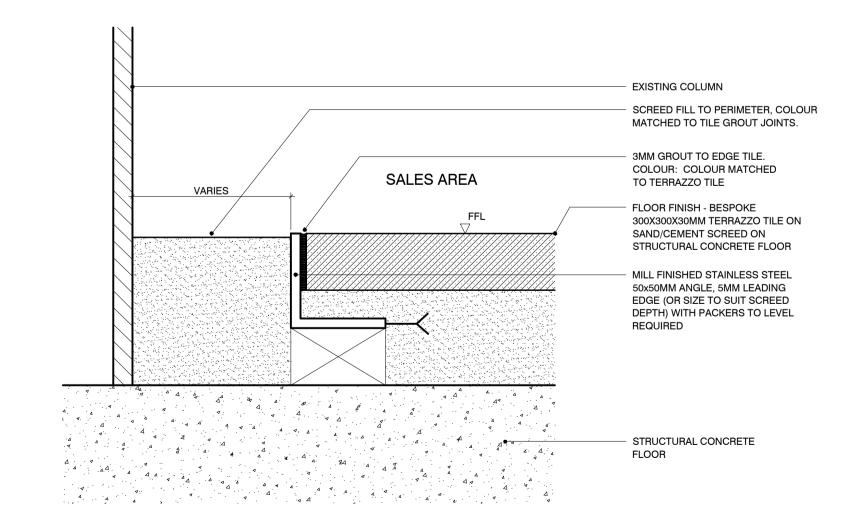

O4 PLAN DETAIL JUNCTION FOR TERRAZZO FLOORING AND COLUMN SCALE 1:2

| PROJECT              |
|----------------------|
| WAITROSE KINGS CROSS |

PROPOSED FLOOR FINISHES/ EXISTING TO BUILDING FABRIC

11-008-AD(P)-007 VARIE