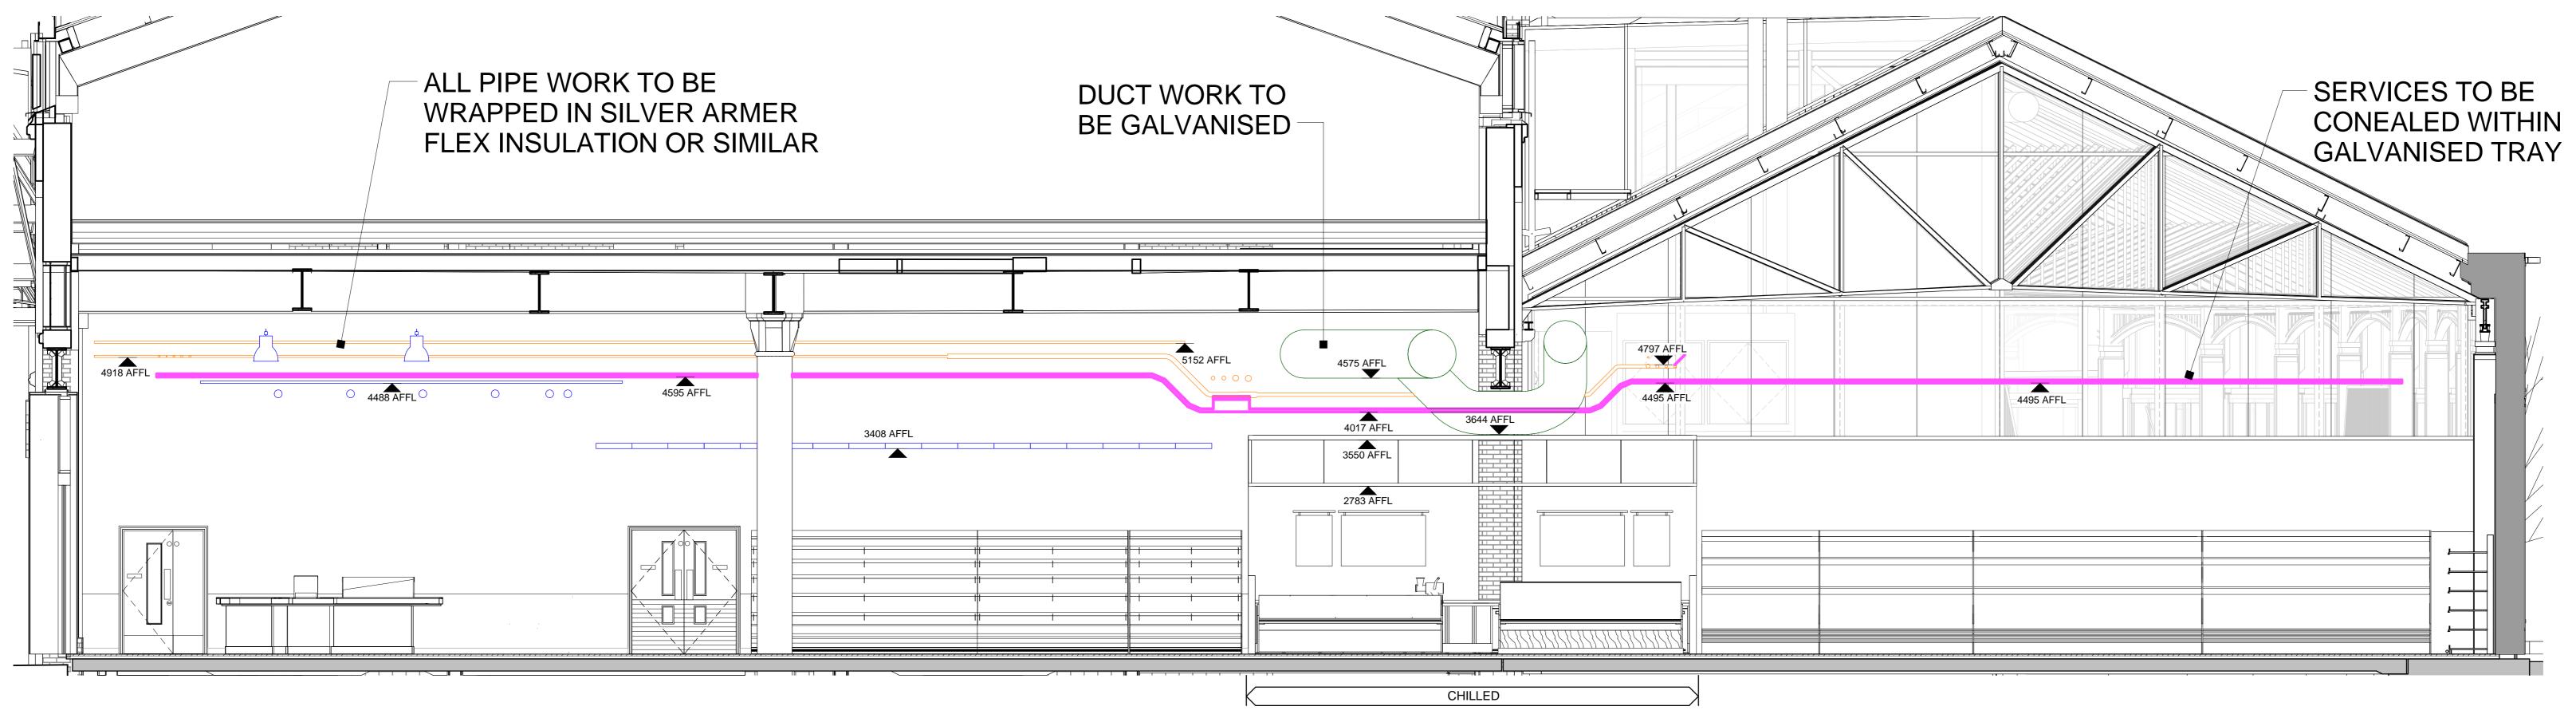

# SERVICES LEGEND:

| [ |  |      |  |
|---|--|------|--|
|   |  |      |  |
|   |  |      |  |
| ſ |  |      |  |
| l |  |      |  |
|   |  | <br> |  |
| l |  |      |  |

| CABLE TRAY FINISHED GALVANIZED |
|--------------------------------|
|                                |

VENTILATION DUCT WORK GALVANIZED

LIGHTING AND LIGHTING TRACK GALVANIZED

PIPE WORK FINISHES TBC

## PROJECT WAITROSE KINGS CROS

KEY PLAN

NOTES

| INTERNAL ELEVATIONS - SHEET 1 OF 3          |           |            |              |  |  |  |  |  |
|---------------------------------------------|-----------|------------|--------------|--|--|--|--|--|
| INDICATING MAIN SERVICE DISTRIBUTION ROUTES |           |            |              |  |  |  |  |  |
| DRAWING                                     |           | REV:       | SCALE @ AO   |  |  |  |  |  |
| BY:                                         | AD(P)-001 | DATE:      | As indicated |  |  |  |  |  |
| GA                                          | CL        | 01.05.2015 |              |  |  |  |  |  |