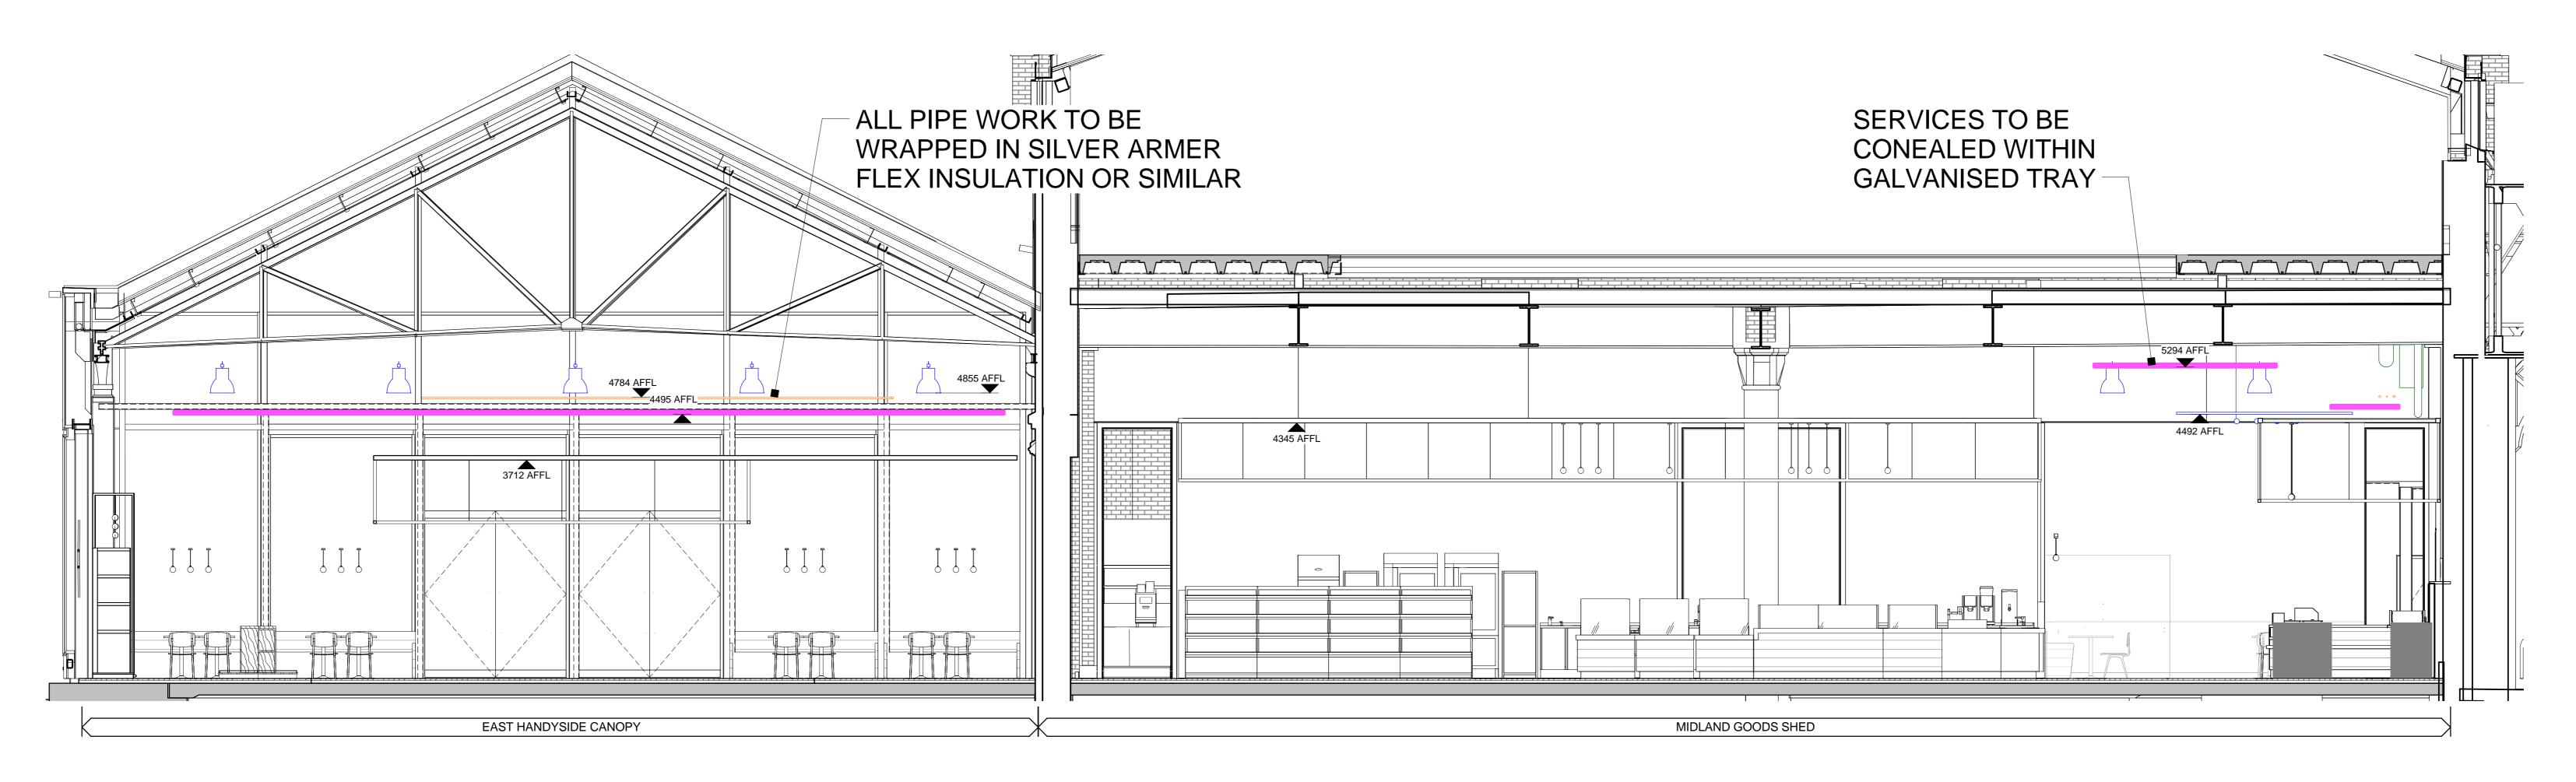

# SERVICES LEGEND:

| [ |  |      |  |
|---|--|------|--|
|   |  |      |  |
|   |  |      |  |
| ſ |  |      |  |
| l |  |      |  |
|   |  | <br> |  |
| l |  |      |  |

| CABLE TRAY FINISHED GALVANIZED |
|--------------------------------|
|                                |

VENTILATION DUCT WORK GALVANIZED

LIGHTING AND LIGHTING TRACK GALVANIZED

PIPE WORK FINISHES TBC

## PROJECT WAITROSE KINGS CROS

KEY PLAN

NOTES

| INTERNAL ELEVATIONS - SHEET 1 OF 3          |           |            |              |  |  |  |  |  |
|---------------------------------------------|-----------|------------|--------------|--|--|--|--|--|
| INDICATING MAIN SERVICE DISTRIBUTION ROUTES |           |            |              |  |  |  |  |  |
| DRAWING                                     |           | REV:       | SCALE @ AO   |  |  |  |  |  |
| BY:                                         | AD(P)-001 | DATE:      | As indicated |  |  |  |  |  |
| GA                                          | CL        | 01.05.2015 |              |  |  |  |  |  |