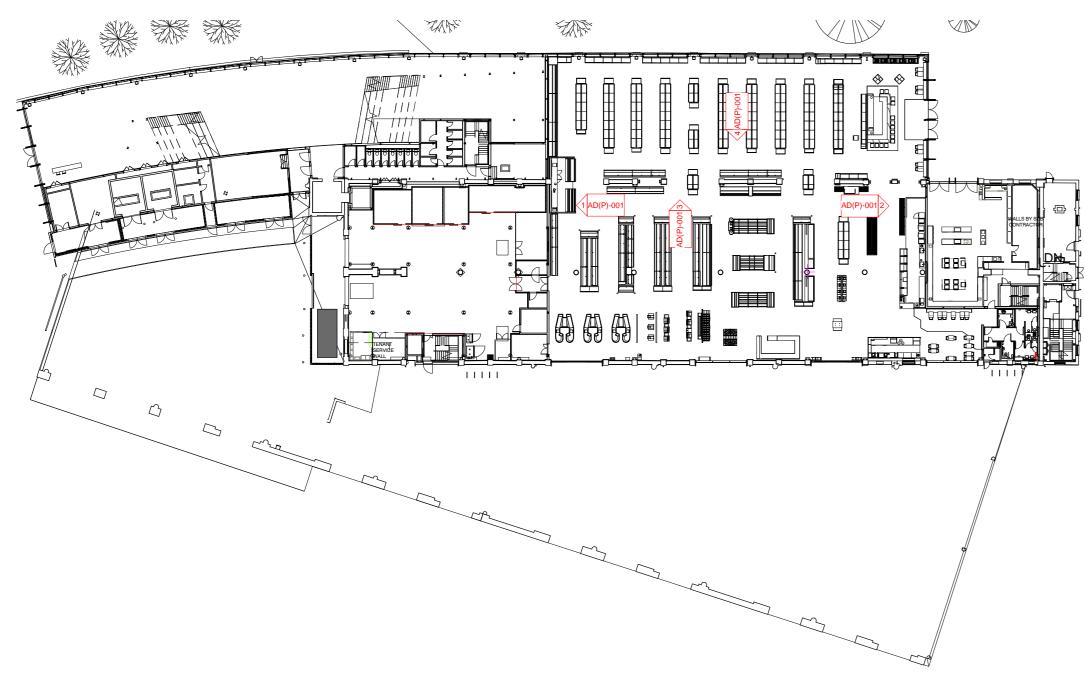

## PROJECT WAITROSE KINGS CROS

KEY PLAN

NOTES

| INTERNAL ELEVATIONS - SHEET 1 OF 3          |           |            |              |  |  |  |  |  |
|---------------------------------------------|-----------|------------|--------------|--|--|--|--|--|
| INDICATING MAIN SERVICE DISTRIBUTION ROUTES |           |            |              |  |  |  |  |  |
| DRAWING                                     |           | REV:       | SCALE @ AO   |  |  |  |  |  |
| BY:                                         | AD(P)-001 | DATE:      | As indicated |  |  |  |  |  |
| GA                                          | CL        | 01.05.2015 |              |  |  |  |  |  |