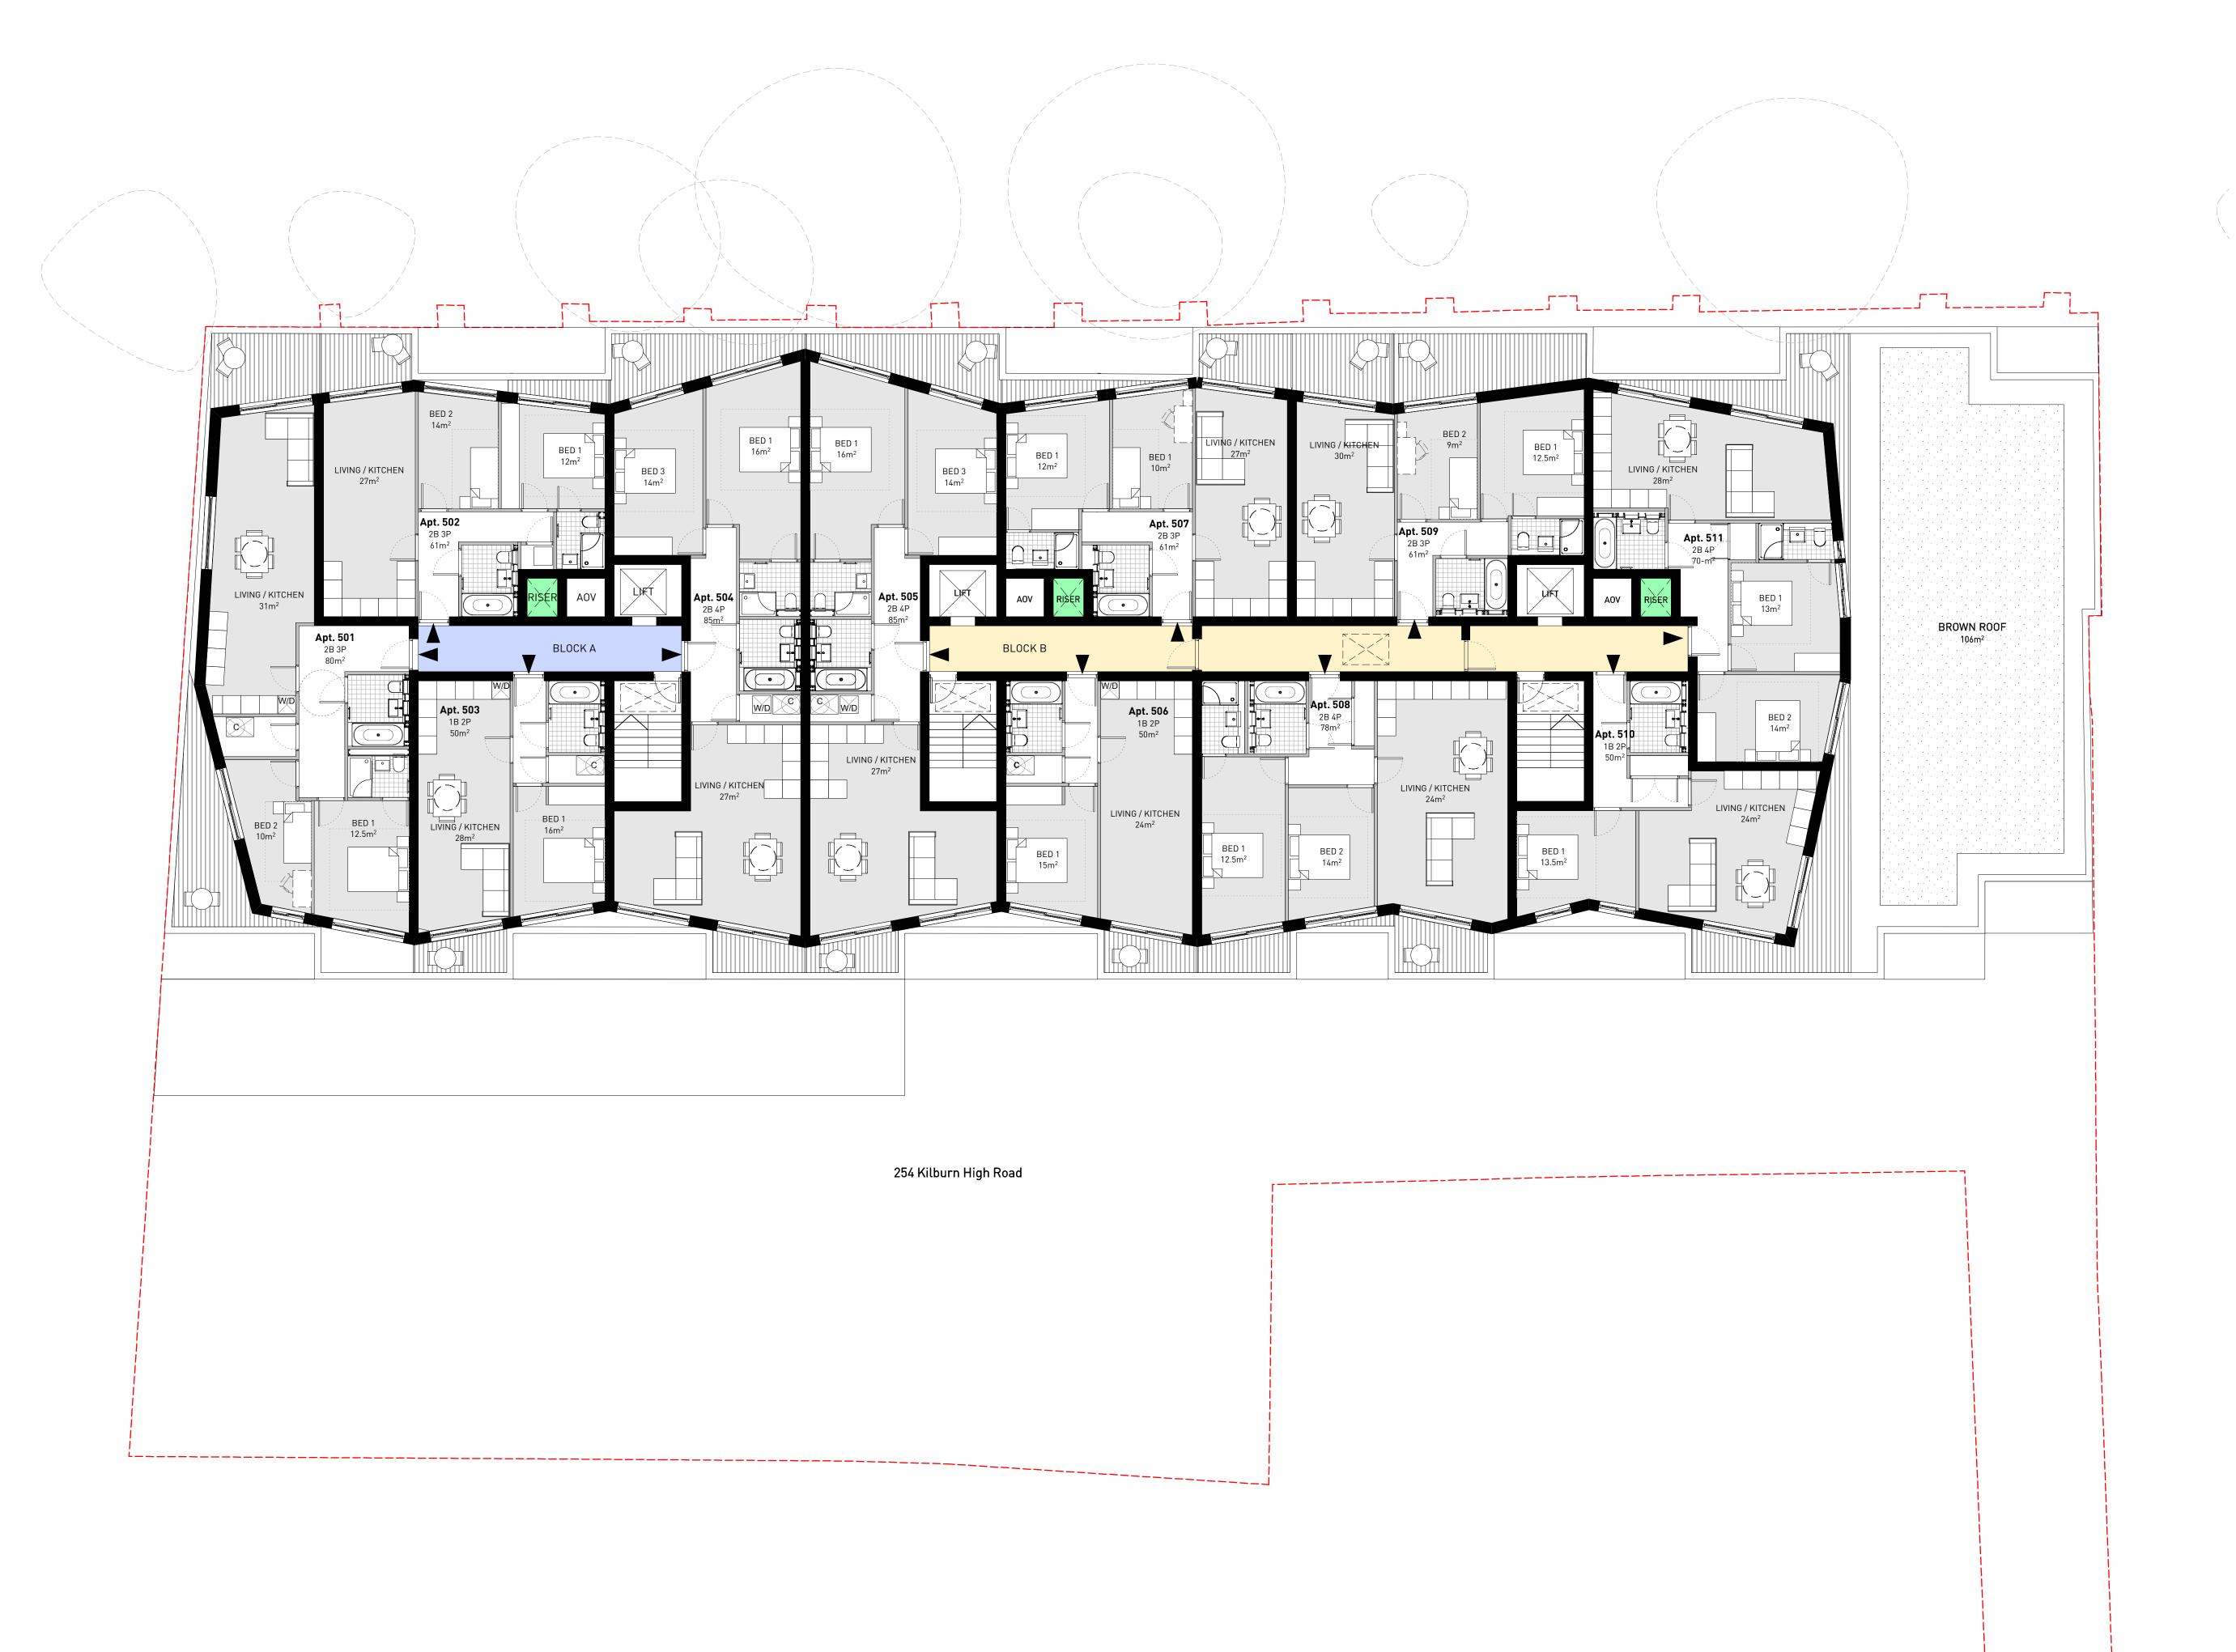

## CLARIDGEARCHITECTS

T +44 (0)20 8969 9223 F +44 (0)20 8969 9224 W info@claridgearchitects.com 6 LONSDALE RD LONDON NW6 6RD

FOR Aitch Group

This drawing is the property of Claridge Architects Ltd. Copyright is reserved & this drawing is issued on the condition that it is not copied, reproduced, retained or disclosed to any unauthorised person, either wholly or in part, without our consent. Do not scale from this drawing, check all dimensions on site.

| -   | -    | -     |
|-----|------|-------|
| -   | -    | -     |
| -   | -    | -     |
| -   | -    | -     |
| -   | -    | -     |
| -   | -    | -     |
| -   | -    | -     |
| -   | -    | -     |
| _   | -    | -     |
| REV | DATE | NOTES |
|     |      |       |

| PROJECT | 254 Kilburn High Road      |             |             |          |  |  |
|---------|----------------------------|-------------|-------------|----------|--|--|
| TITLE   | Roof Plan                  |             |             |          |  |  |
| STATUS  | Planning - New Application |             |             |          |  |  |
| DRAWN   | AB                         | CHE         | CHECKED JVV |          |  |  |
|         |                            |             |             |          |  |  |
| DATE    | SCALE                      | PROJECT NO. | DRAWING NO. | REVISION |  |  |