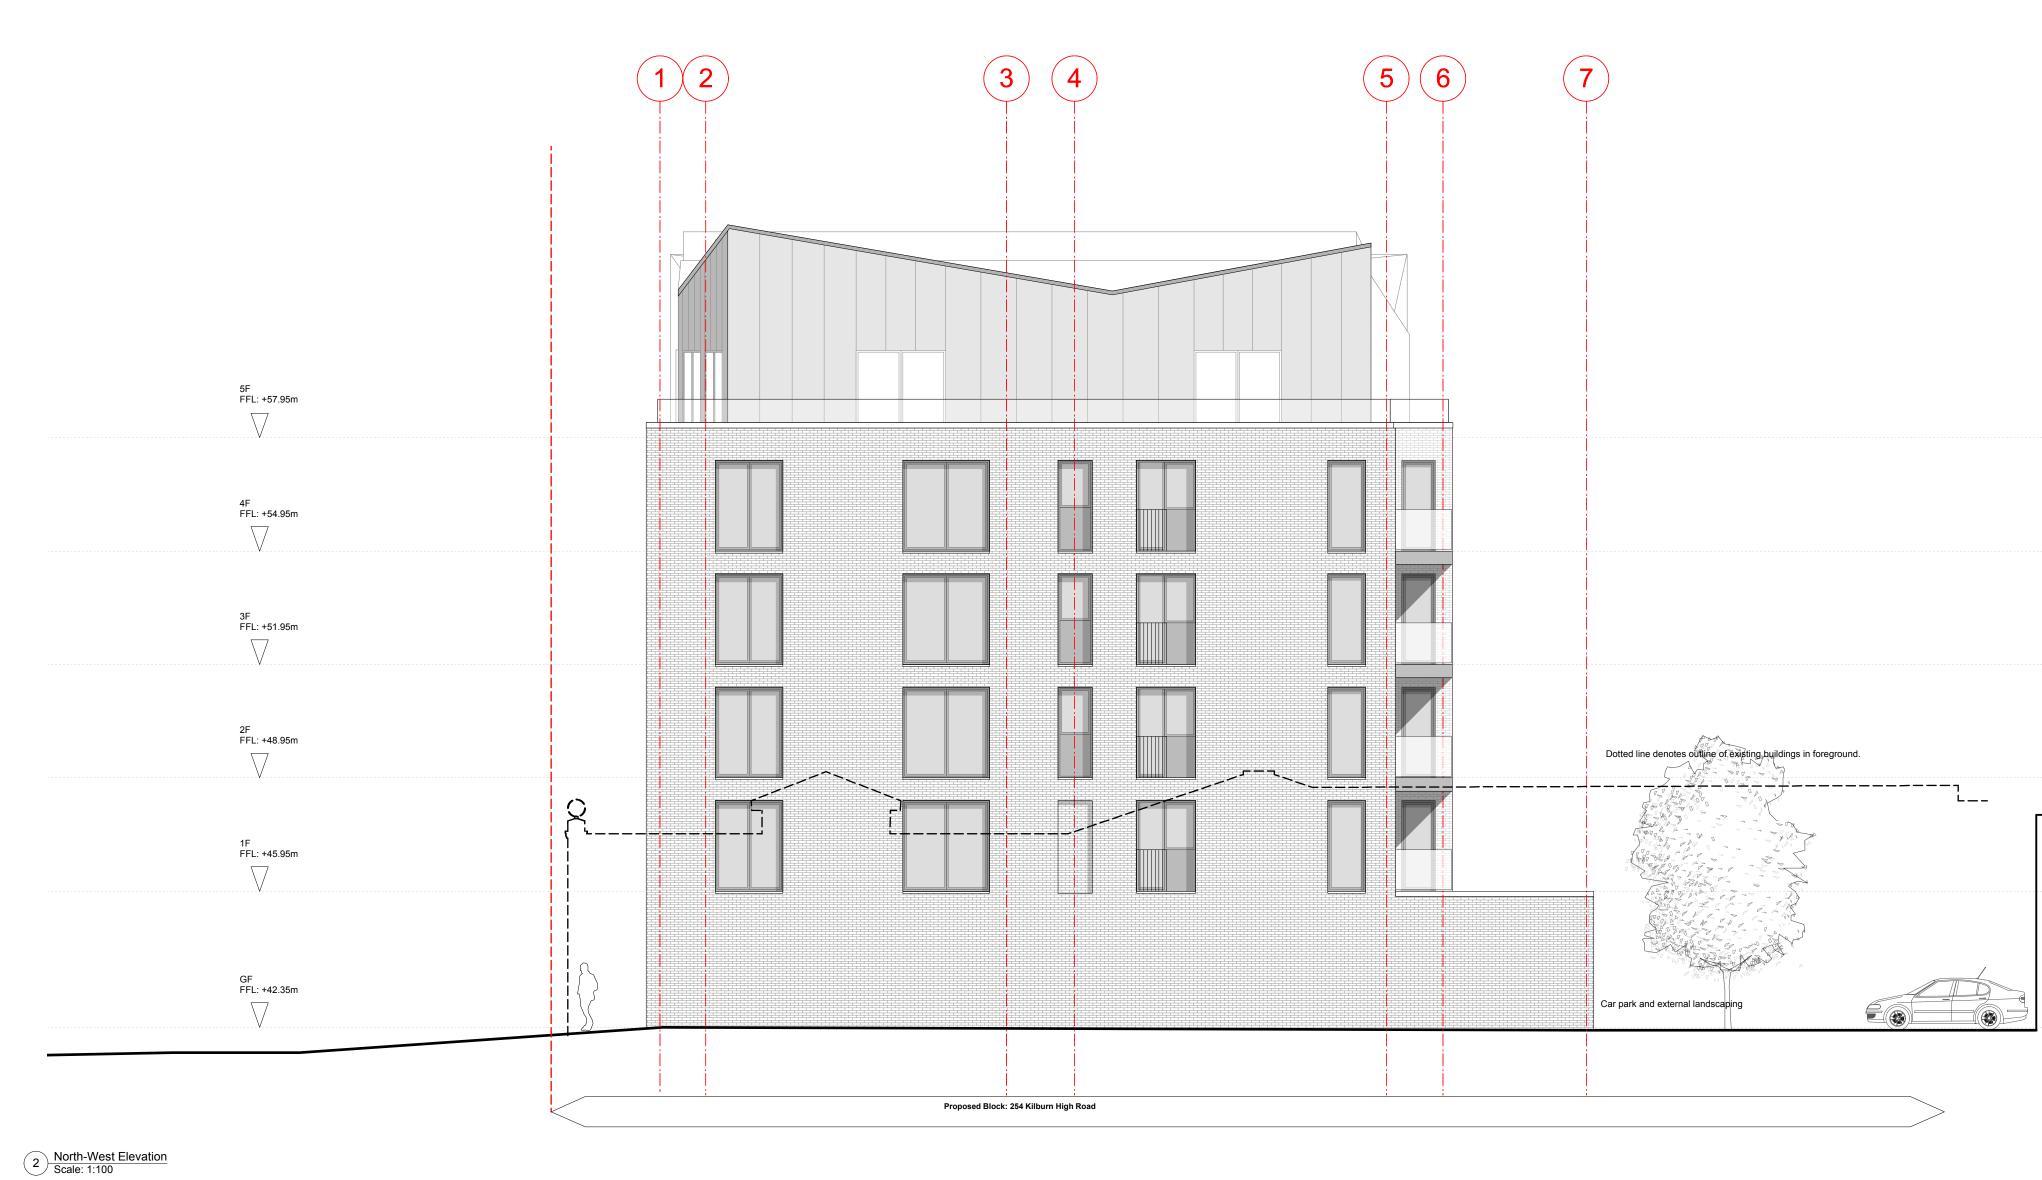

| PROJECT |                       |             |             |          |
|---------|-----------------------|-------------|-------------|----------|
| INOJECI | 254 Kilburn High Road |             |             |          |
| TITLE   | Propose               | ed SW E     | levation    |          |
| STATUS  | Plannin               | g - New     | Applica     | tion     |
| DRAWN   | AB CHECKED JvV        |             |             |          |
|         |                       |             |             |          |
|         |                       |             |             |          |
| DATE    | SCALE                 | PROJECT NO. | DRAWING NO. | REVISION |