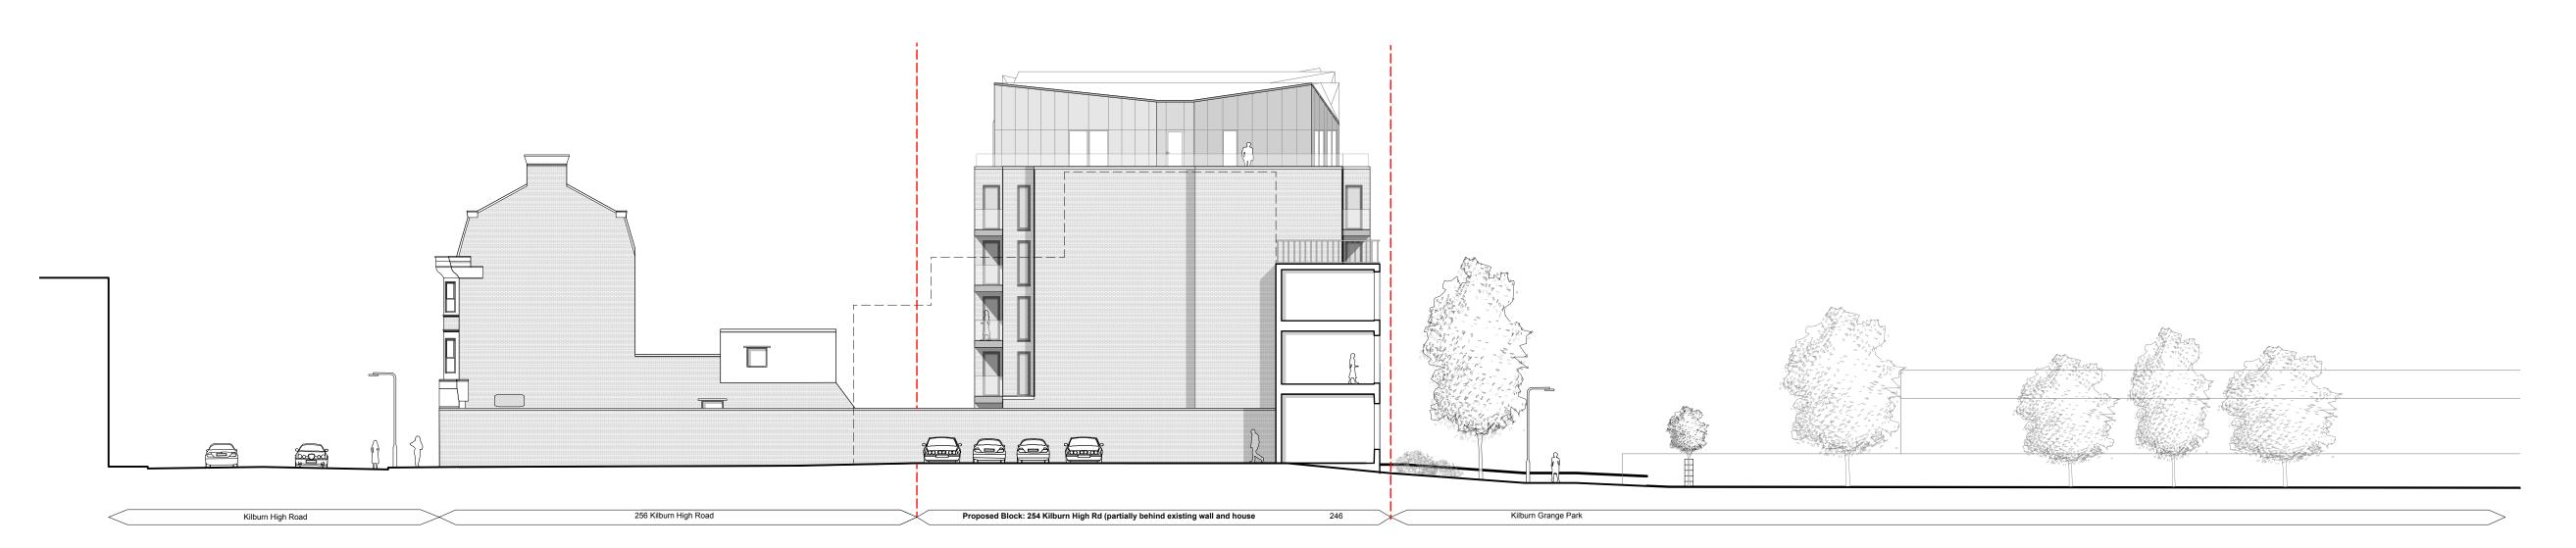

#### 1 North-East Elevation Scale: 1:200

PROJECT 254 Kilburn High Road Proposed NE Elevation TITLE STATUSPlanning - New ApplicationDRAWNABCHECKEDJvV

| DATE     | SCALE |           | PROJECT NO. | DRAWING NO. | REVISION |
|----------|-------|-----------|-------------|-------------|----------|
| 24.03.15 |       | 100<br>A1 | 12066       | GE.03       | -        |