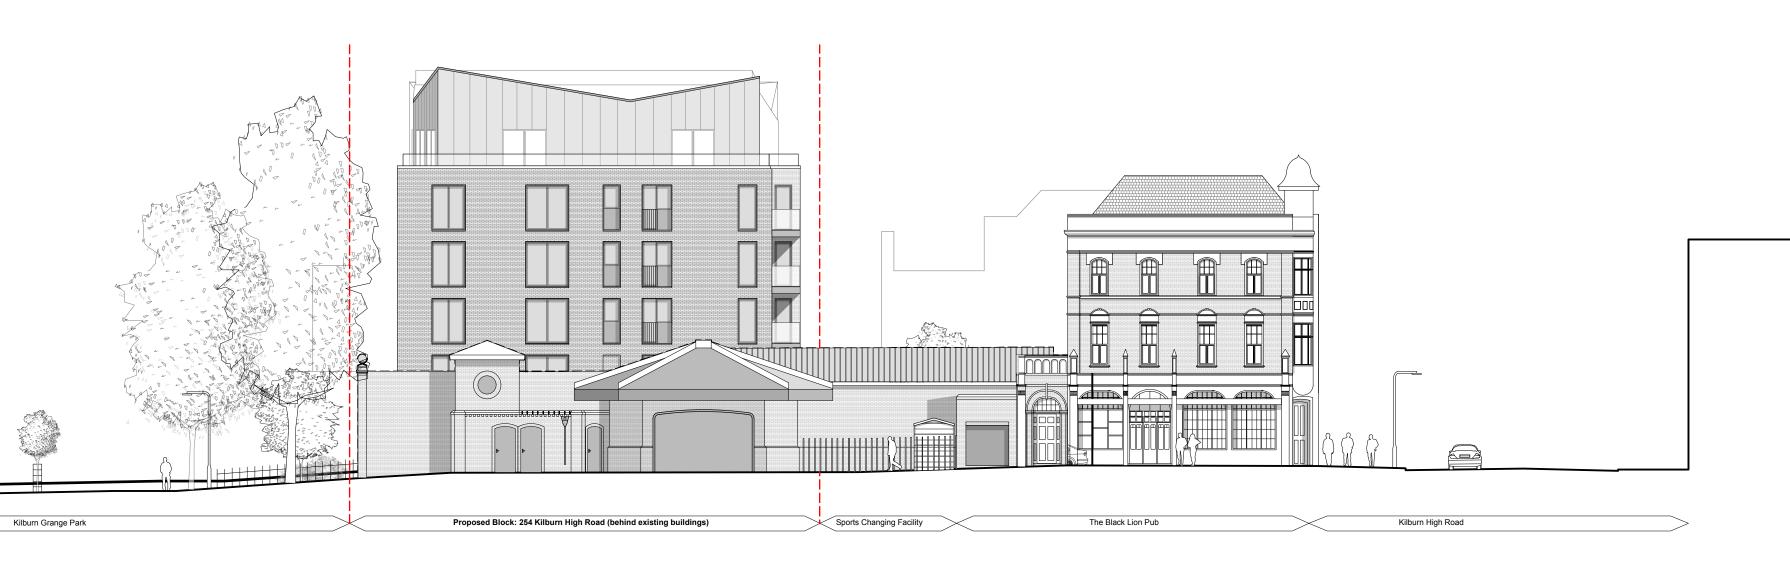

SCALE

NOTES

Proposed Street Elevation

CHECKED JVV

PROJECT NO. DRAWING NO. REVISION

| PROJECT | 254 Kilb                | ourn Hig    | h Road      |          |
|---------|-------------------------|-------------|-------------|----------|
| TITLE   | Proposed Park Elevation |             |             |          |
| STATUS  | Plannin                 | g - New     | Applica     | tion     |
| DRAWN   | AB                      | CHECKED JVV |             |          |
|         |                         |             |             |          |
|         |                         |             |             |          |
| DATE    | SCALE                   | PROJECT NO. | DRAWING NO. | REVISION |