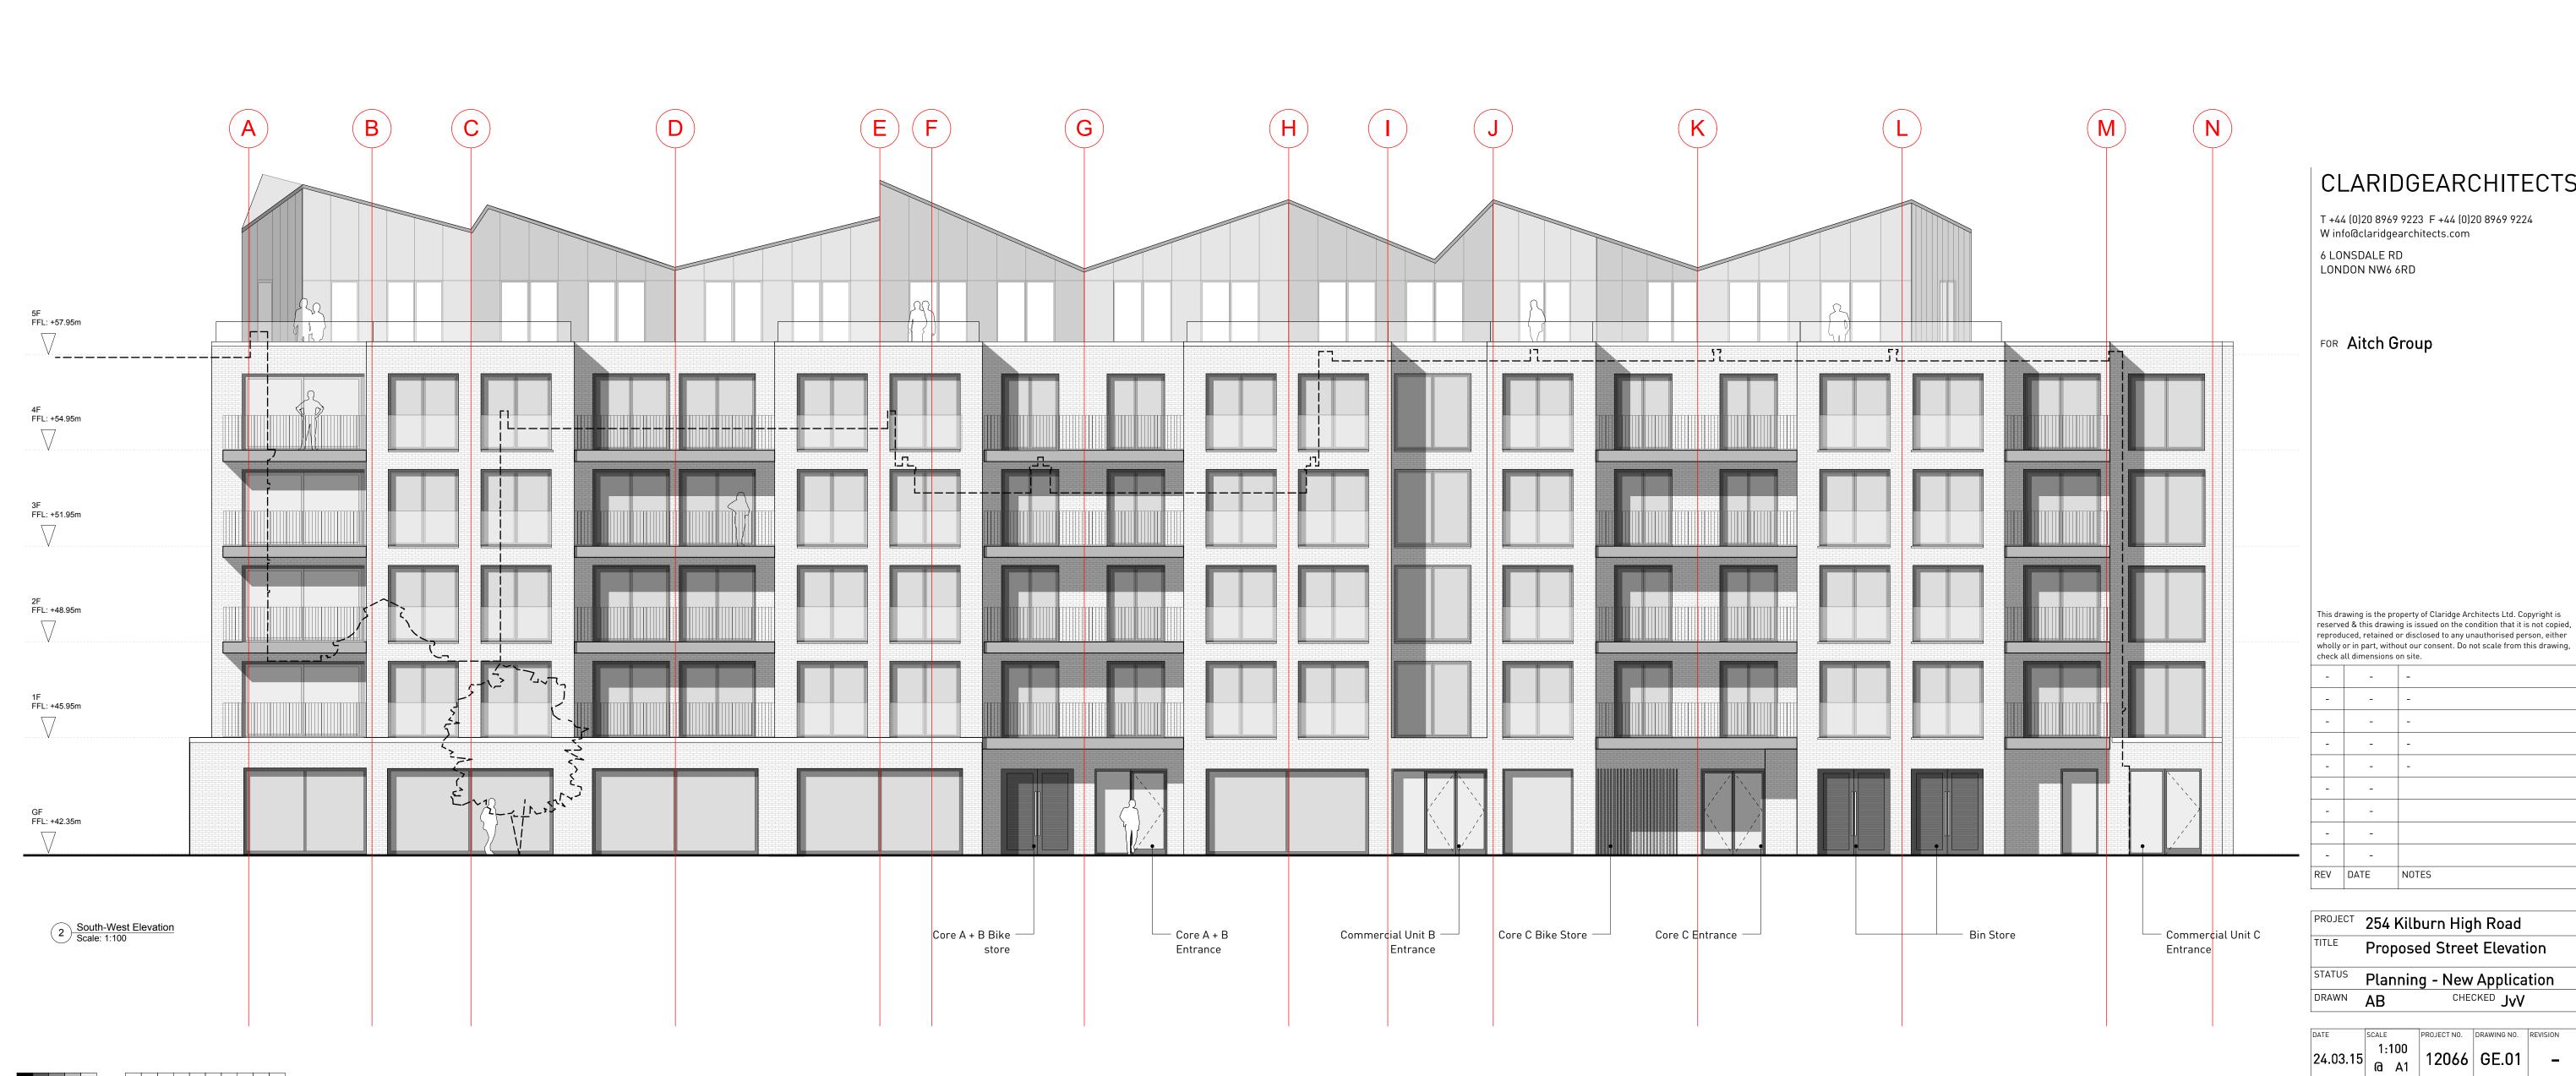

1 South-West Elevation Scale: 1:200

W info@claridgearchitects.com 6 LONSDALE RD LONDON NW6 6RD

-

-

-

-

-

-

SCALE

NOTES

Proposed Street Elevation

CHECKED JVV

PROJECT NO. DRAWING NO. REVISION

# CLARIDGEARCHITECTS

T +44 (0)20 8969 9223 F +44 (0)20 8969 9224

## CLARIDGEARCHITECTS

T +44 (0)20 8969 9223 F +44 (0)20 8969 9224 W info@claridgearchitects.com

6 LONSDALE RD LONDON NW6 6RD

FOR Aitch Group

This drawing is the property of Claridge Architects Ltd. Copyright is reserved & this drawing is issued on the condition that it is not copied, reproduced, retained or disclosed to any unauthorised person, either wholly or in part, without our consent. Do not scale from this drawing, check all dimensions on site.