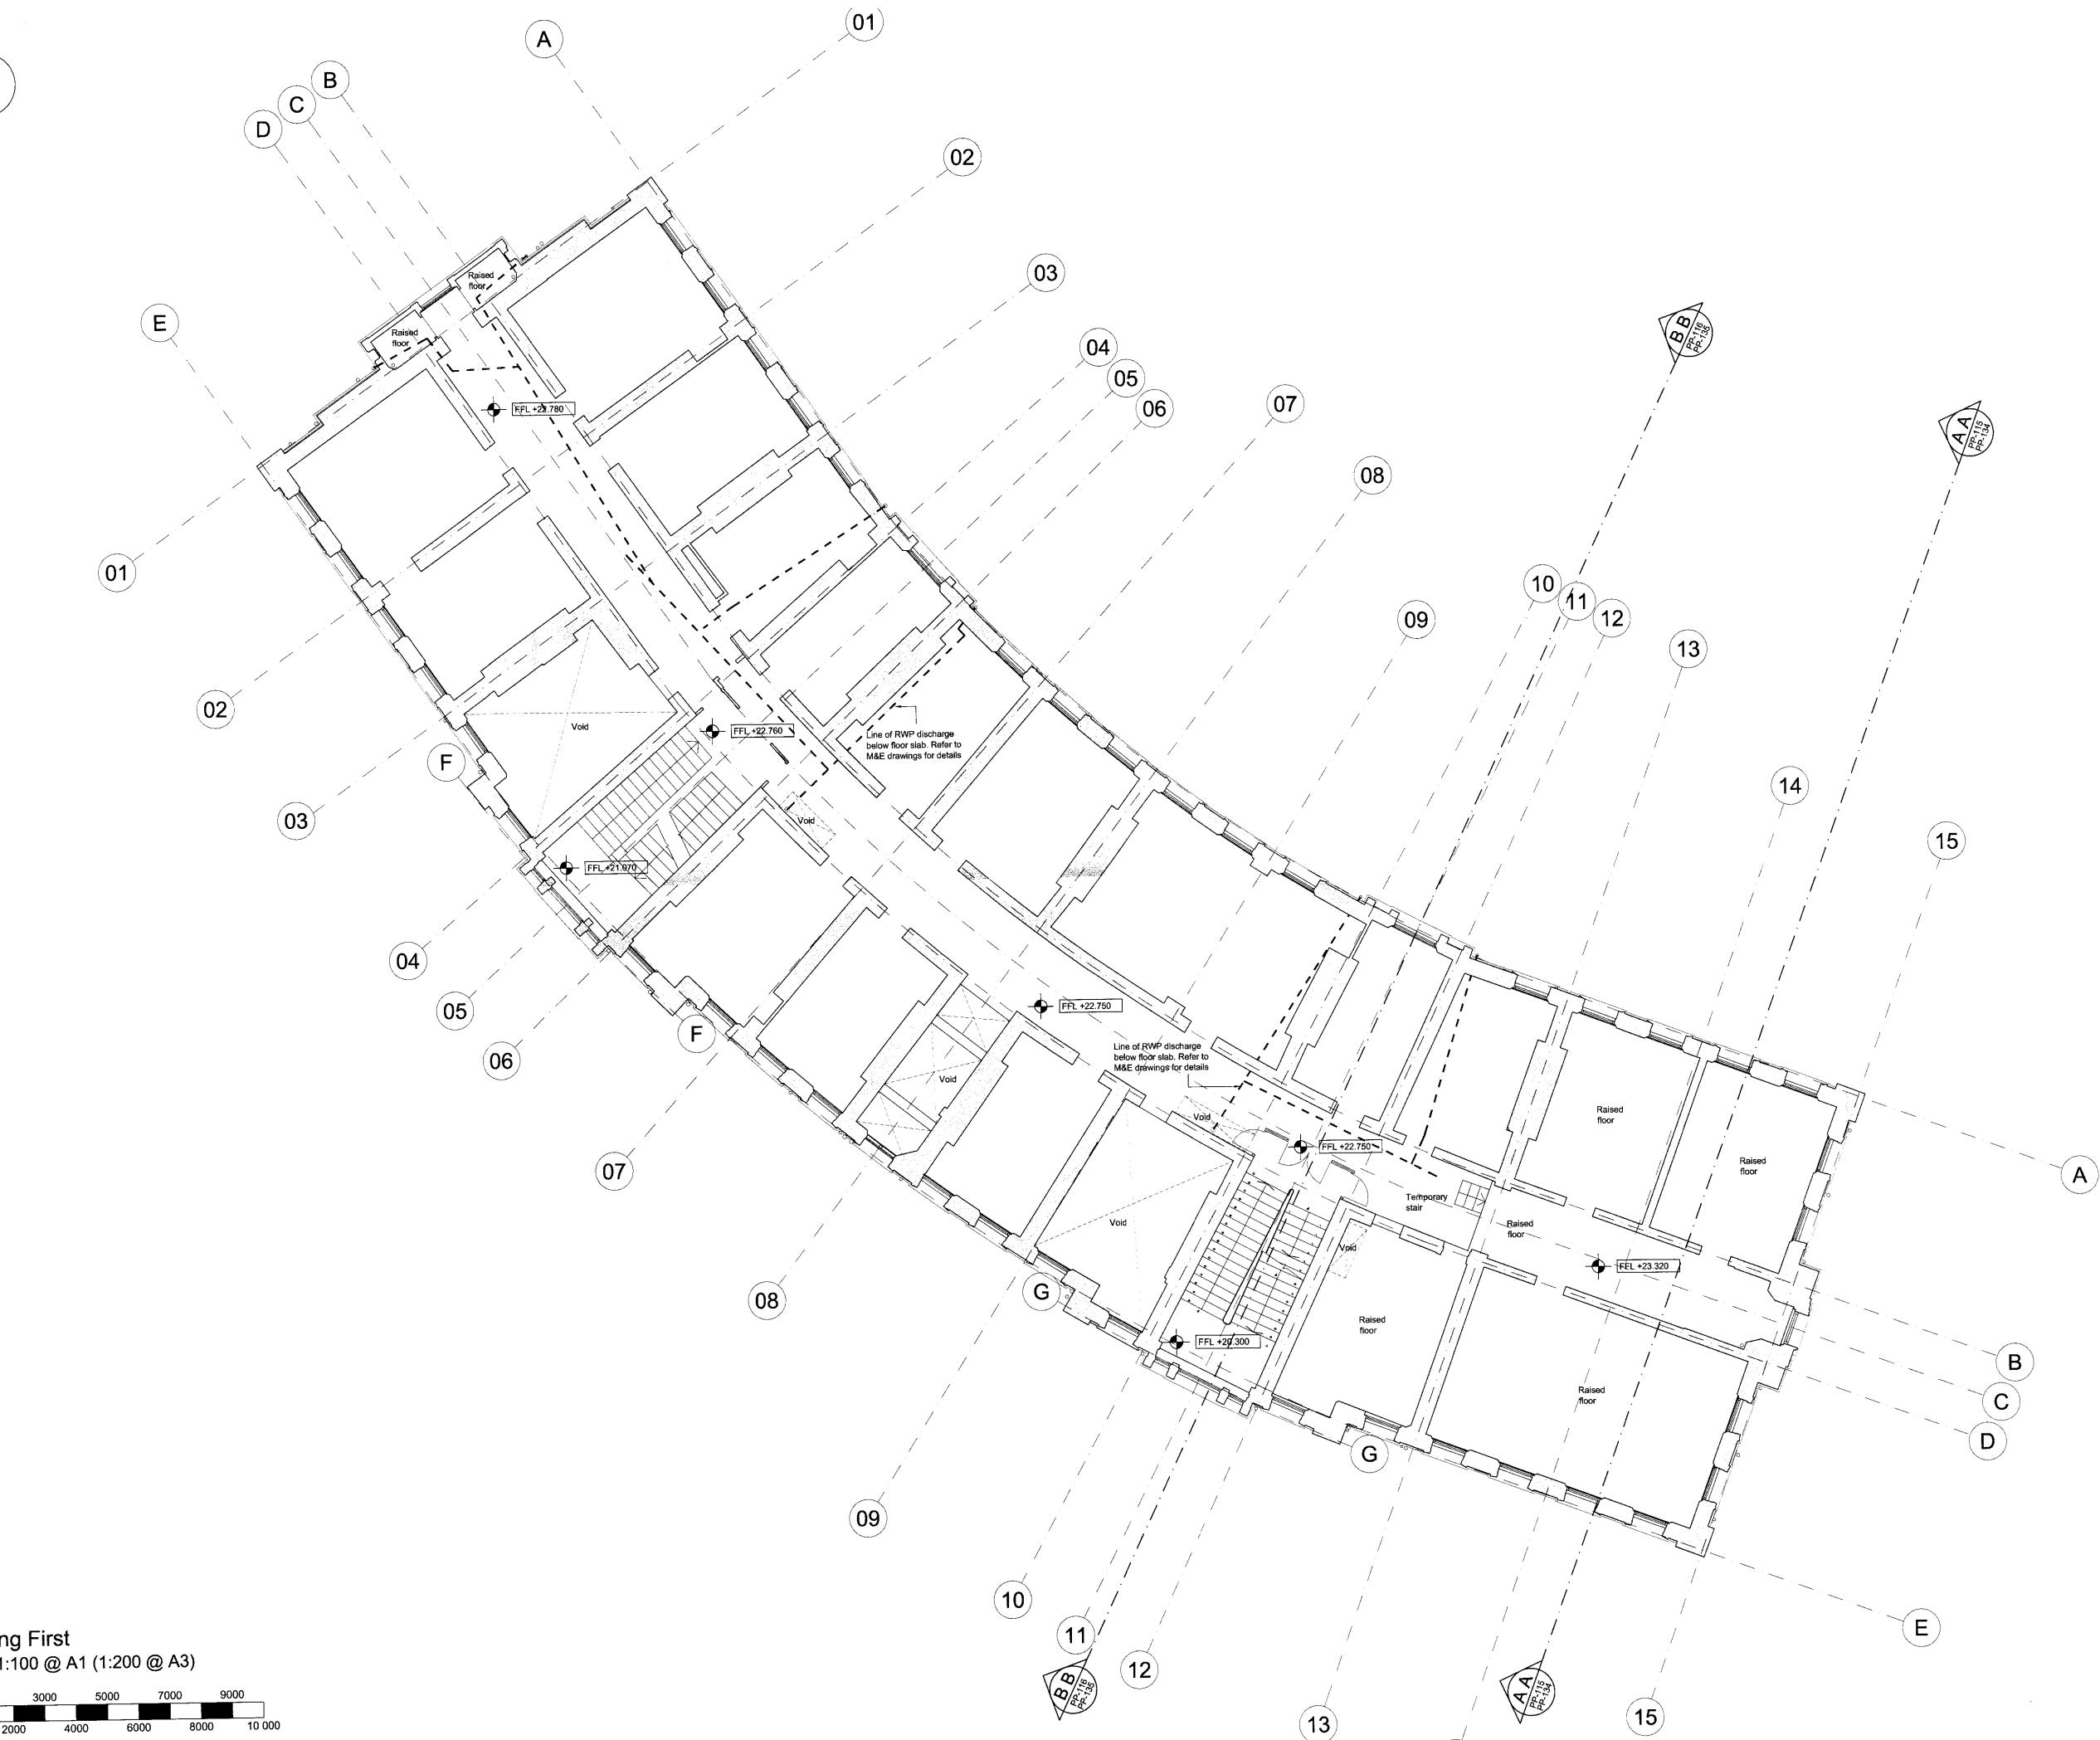

Existing First Scale 1:100 @ A1 (1:200 @ A3)

Ν

Copyright: All rights reserved. This drawing must not be reproduced without permission Only the original drawing should be relied upon. Contractors, subcontractors and suppliers must verify all dimensions on site before commencing any work or making any shop drawings. All shop drawings to be submitted to the architect for comment prior to fabrication. This drawing is to be read in conjunction with the Architect's specification, bills of quantities / schedules, structural, mechanical & electrical drawings and all discrepancies are to be reported to the architect. Do not scale from this drawing. Dimensions are in millimetres unless otherwise stated.

## NOTES

Existing plan taken from Michael Gallie & Partners Survey drawings reference no. 6303-04 revB - First Floor Plan dated Nov 2005.

As installed rain water pipework route taken from Mid Essex E&M services Ltd drawing no XMSW106/001.

All bathrooms and non historic partitions removed as part of agreed 'Early Work' package.