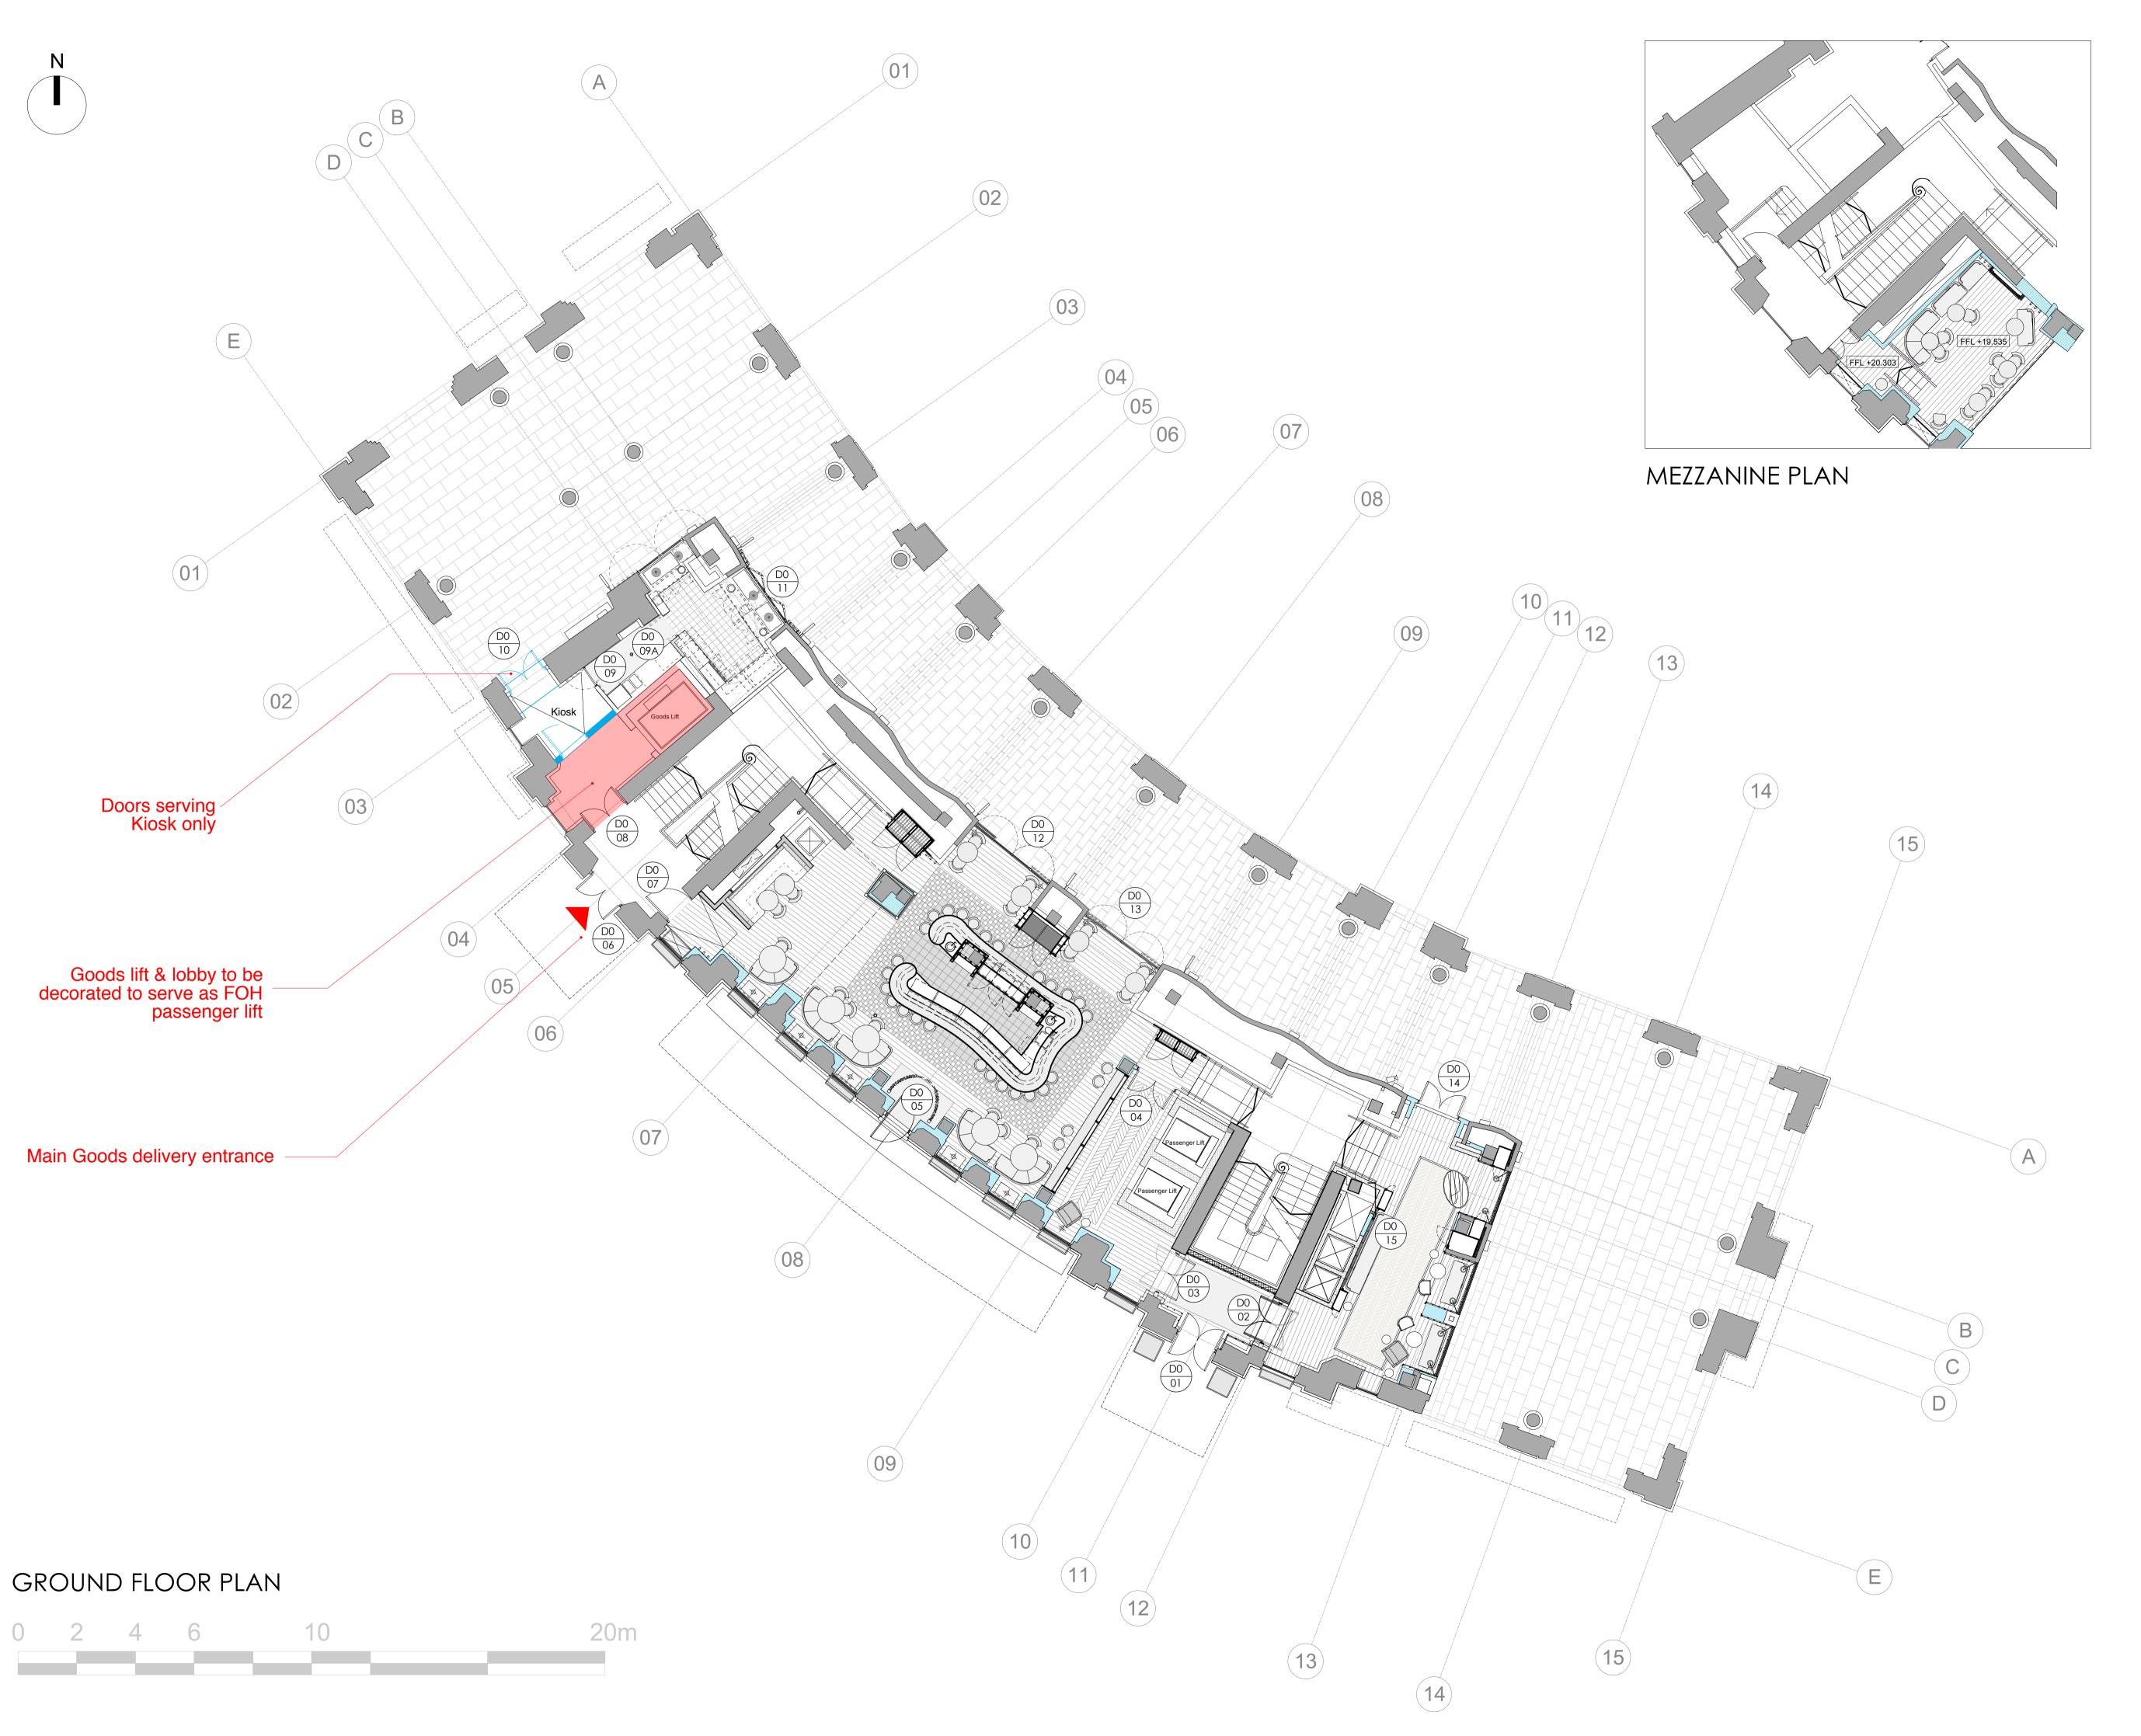

## PLANNING

## Archer Humphryes Architects

Basement Central House 142 Central Street London EC1V 8AR T:020 7251 8555

project title Great Northern Hotel

scale date
1:200@A3 NOV'14
drawn checked
MF DA
revision Ground Floor Plan drawing number
AHA/GNH/TCE/100