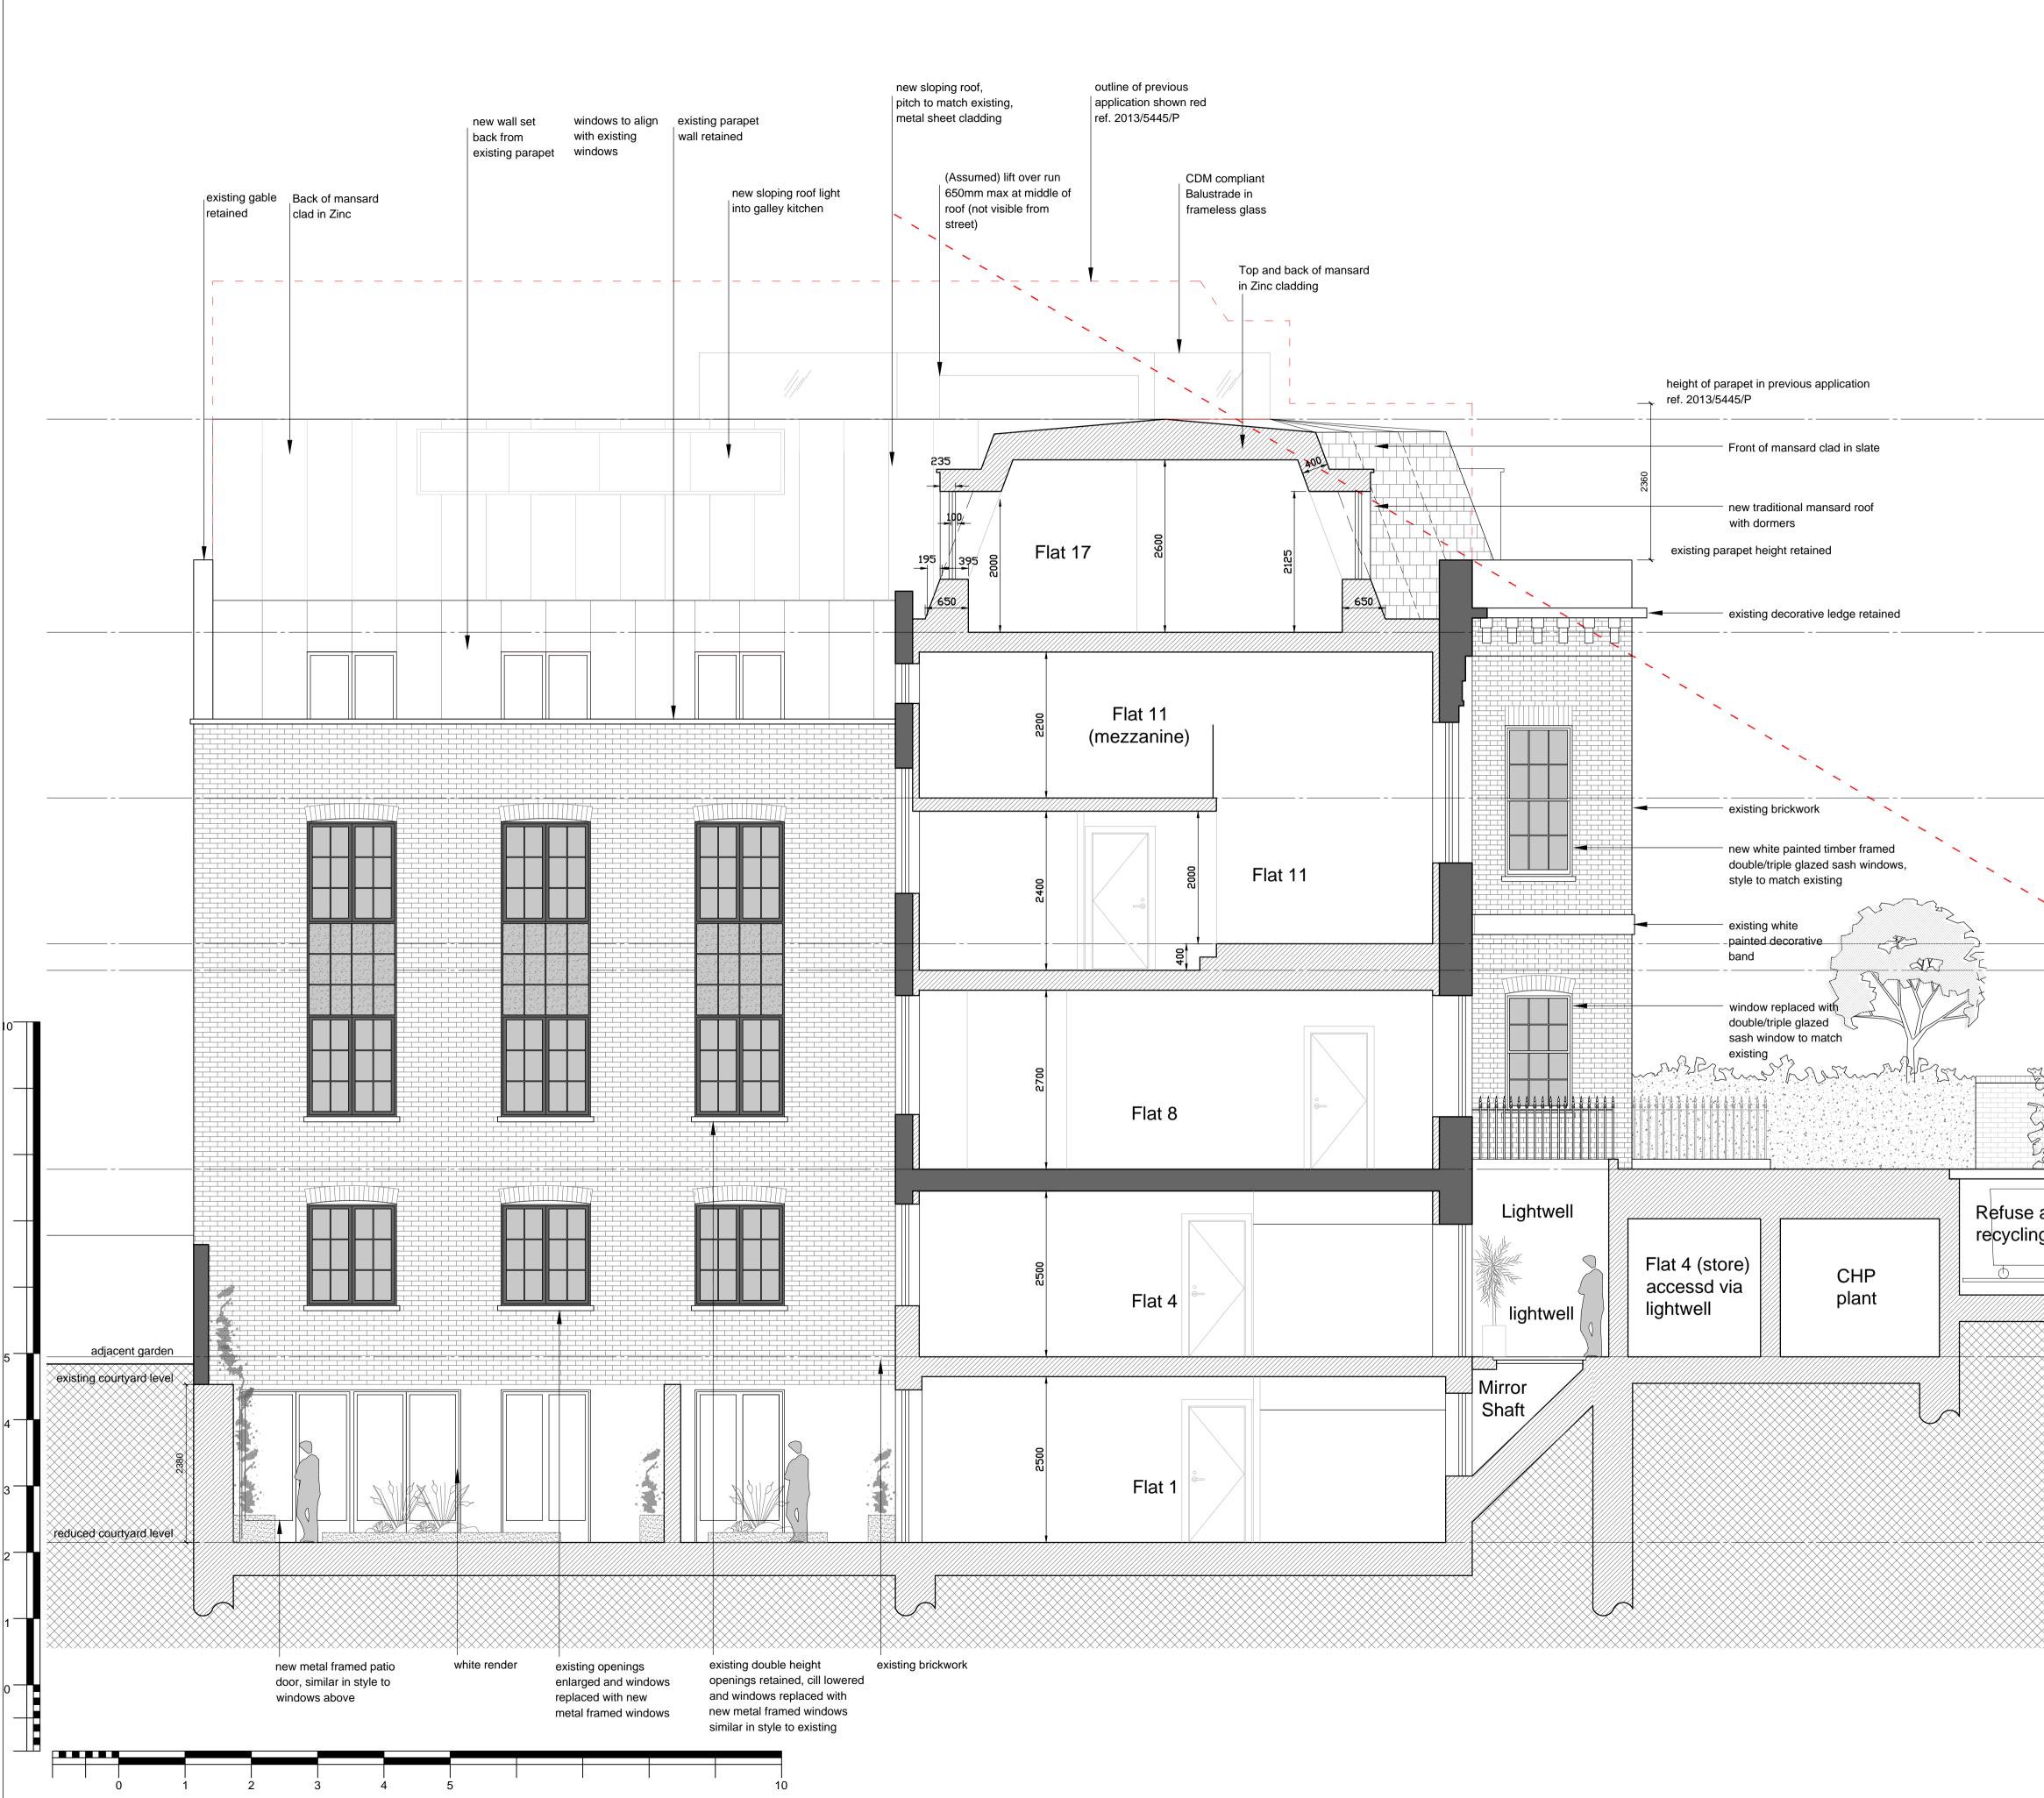

|                | USE FIGURED DIMENSIONS ONLY<br>DO NOT SCALE FROM THIS DRAWING.<br>ALL DIMENSIONS MUST BE CHECKED ON SITE ANY<br>INCONSISTENCIES MUST BE REPORTED BACK TO THE ARCHITECT.<br>THIS DRAWING AND ANY DESIGNS INDICATED THEREON ARE THE<br>COPYRIGHT OF BROOKS / MURRAY ARCHITECTS.<br>ALL RIGHTS ARE RESERVED.<br>NO PART OF THIS WORK MAY BE PRODUCED WITHOUT PRIOR<br>PERMISSION IN WRITING FROM BROOKS / MURRAY ARCHITECTS. |
|----------------|---------------------------------------------------------------------------------------------------------------------------------------------------------------------------------------------------------------------------------------------------------------------------------------------------------------------------------------------------------------------------------------------------------------------------|
|                | existing wall                                                                                                                                                                                                                                                                                                                                                                                                             |
|                | new wall                                                                                                                                                                                                                                                                                                                                                                                                                  |
|                | ground                                                                                                                                                                                                                                                                                                                                                                                                                    |
|                | <sup>r</sup> OB- Proposed<br>29.77 FFL                                                                                                                                                                                                                                                                                                                                                                                    |
|                | Third Floor- Proposed<br>26.56 FFL                                                                                                                                                                                                                                                                                                                                                                                        |
|                | Mezzanine Second<br>Floor- Proposed<br>24.06 FFL                                                                                                                                                                                                                                                                                                                                                                          |
|                | First Floor- Proposed<br>21.86 FFL<br>First Floor- Proposed<br>21.46 FFL                                                                                                                                                                                                                                                                                                                                                  |
|                | Ground Floor-<br>Proposed<br>18.96 FFL<br>( All of building)                                                                                                                                                                                                                                                                                                                                                              |
| and<br>g store |                                                                                                                                                                                                                                                                                                                                                                                                                           |
|                | BROOKS / MURRAY<br>ARCHITECTS<br>&-10 NEW NORTH PLACE<br>LONDON EC2A 4JA<br>TEL 020 7739 9955<br>FAX 020 7739 9944<br>architects@brooksmurray.com                                                                                                                                                                                                                                                                         |
|                | Simon Firth<br>JOB:<br>51 Calthorpe Street<br>Camden<br>London WC1X 0HH<br>DATE: SCALE:<br>April 2015 1:50@A1 / 1:100@A3<br>DRAWING TITLE:<br>Proposed Detail<br>West Elevational Section BB<br>DRAWING NUMBER:<br>939 - 301                                                                                                                                                                                              |