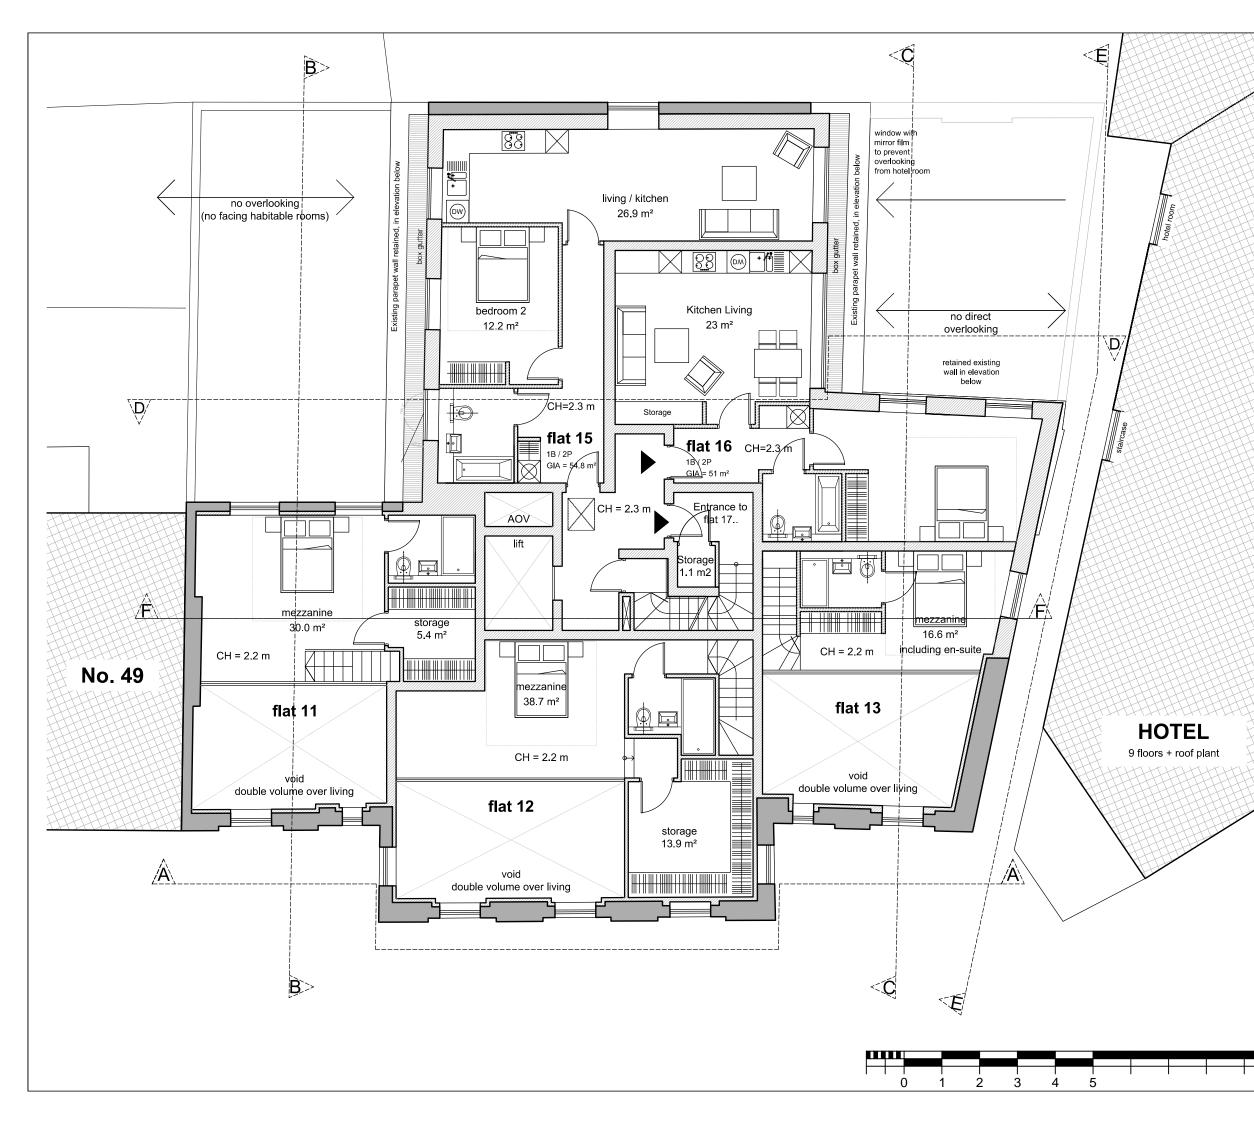

Existing wall

New wall/ Mansard

Adjacent Buildings

ARCHITECTS

8-10 NEW NORTH PLACE LONDON EC2A 4JA

TEL 020 7739 9955 FAX 020 7739 9944

architects@brooksmurray.com

| F  |  |            | CLIENT:                                   |                    |  |
|----|--|------------|-------------------------------------------|--------------------|--|
| Ţ  |  |            | Simon Firth                               |                    |  |
| 1  |  | <u>ى</u> – |                                           |                    |  |
|    |  | -4         | JOB:                                      |                    |  |
|    |  | •          | 51 Calthorpe                              | Street             |  |
|    |  | - ო        | Camden                                    |                    |  |
|    |  |            | London WC1                                | X 0HH              |  |
|    |  | - 0        | DATE:                                     | SCALE:             |  |
|    |  |            | April 2015                                | 1:100 @ A3         |  |
|    |  |            | DRAWING TITLE:                            |                    |  |
|    |  | -0         | Proposed<br>Second Floor / Mezzanine Plan |                    |  |
|    |  |            | Second Floo                               | r / wezzanine Plan |  |
| i  |  |            |                                           |                    |  |
|    |  |            | DRAWING NUMBER:                           |                    |  |
| 10 |  |            | 939- 112                                  |                    |  |
|    |  |            | 1                                         |                    |  |