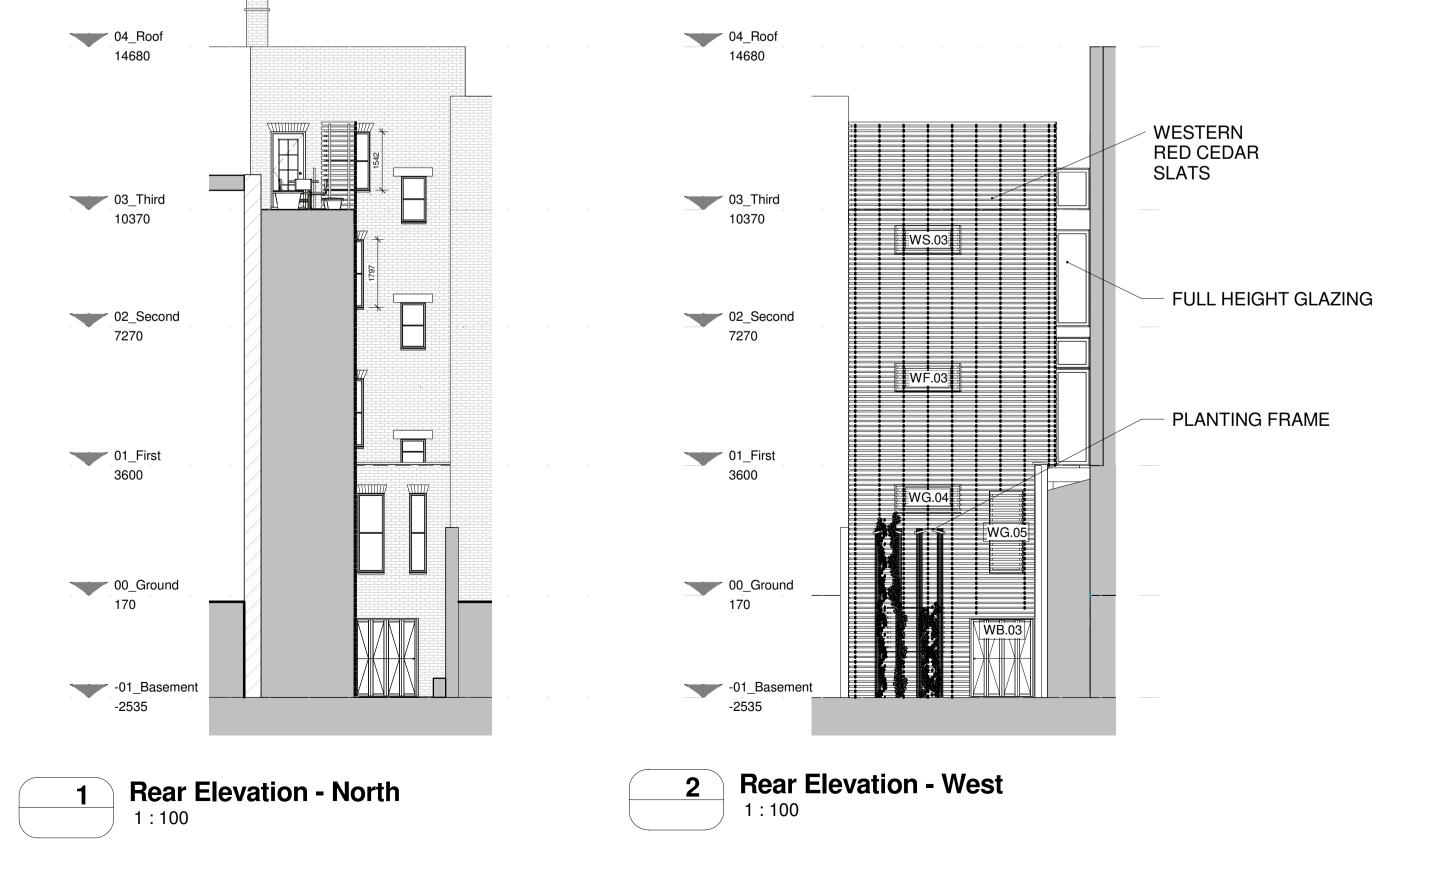

r-----REPAIRS TO **BRICKWORK** REPAIRS TO BRICKWORK

Proposed South East Elevation (Front) 83



1:100

B 17/12/14 JB Revised for separated Ground & Basement Apartments

This drawing may be scaled for the purposes of Planning Applications, Land Registry and for Legal plans where the scale bar is used, and where it verifies that the drawing is an original or an accurate copy. It may not be scaled for

construction purposes.

Always refer to figured dimensions. All dimensions are to be checked on site.

Discrepancies and/or ambiguities between this drawing and information given elsewhere must be reported immediately to this office for clarification before proceeding. All drawings are to be read in conjunction with the specification and all works to be carried out in accordance with latest British Standards / Codes of Practice.

A 10/12/14 JB Revised in accordance with Planning Comment