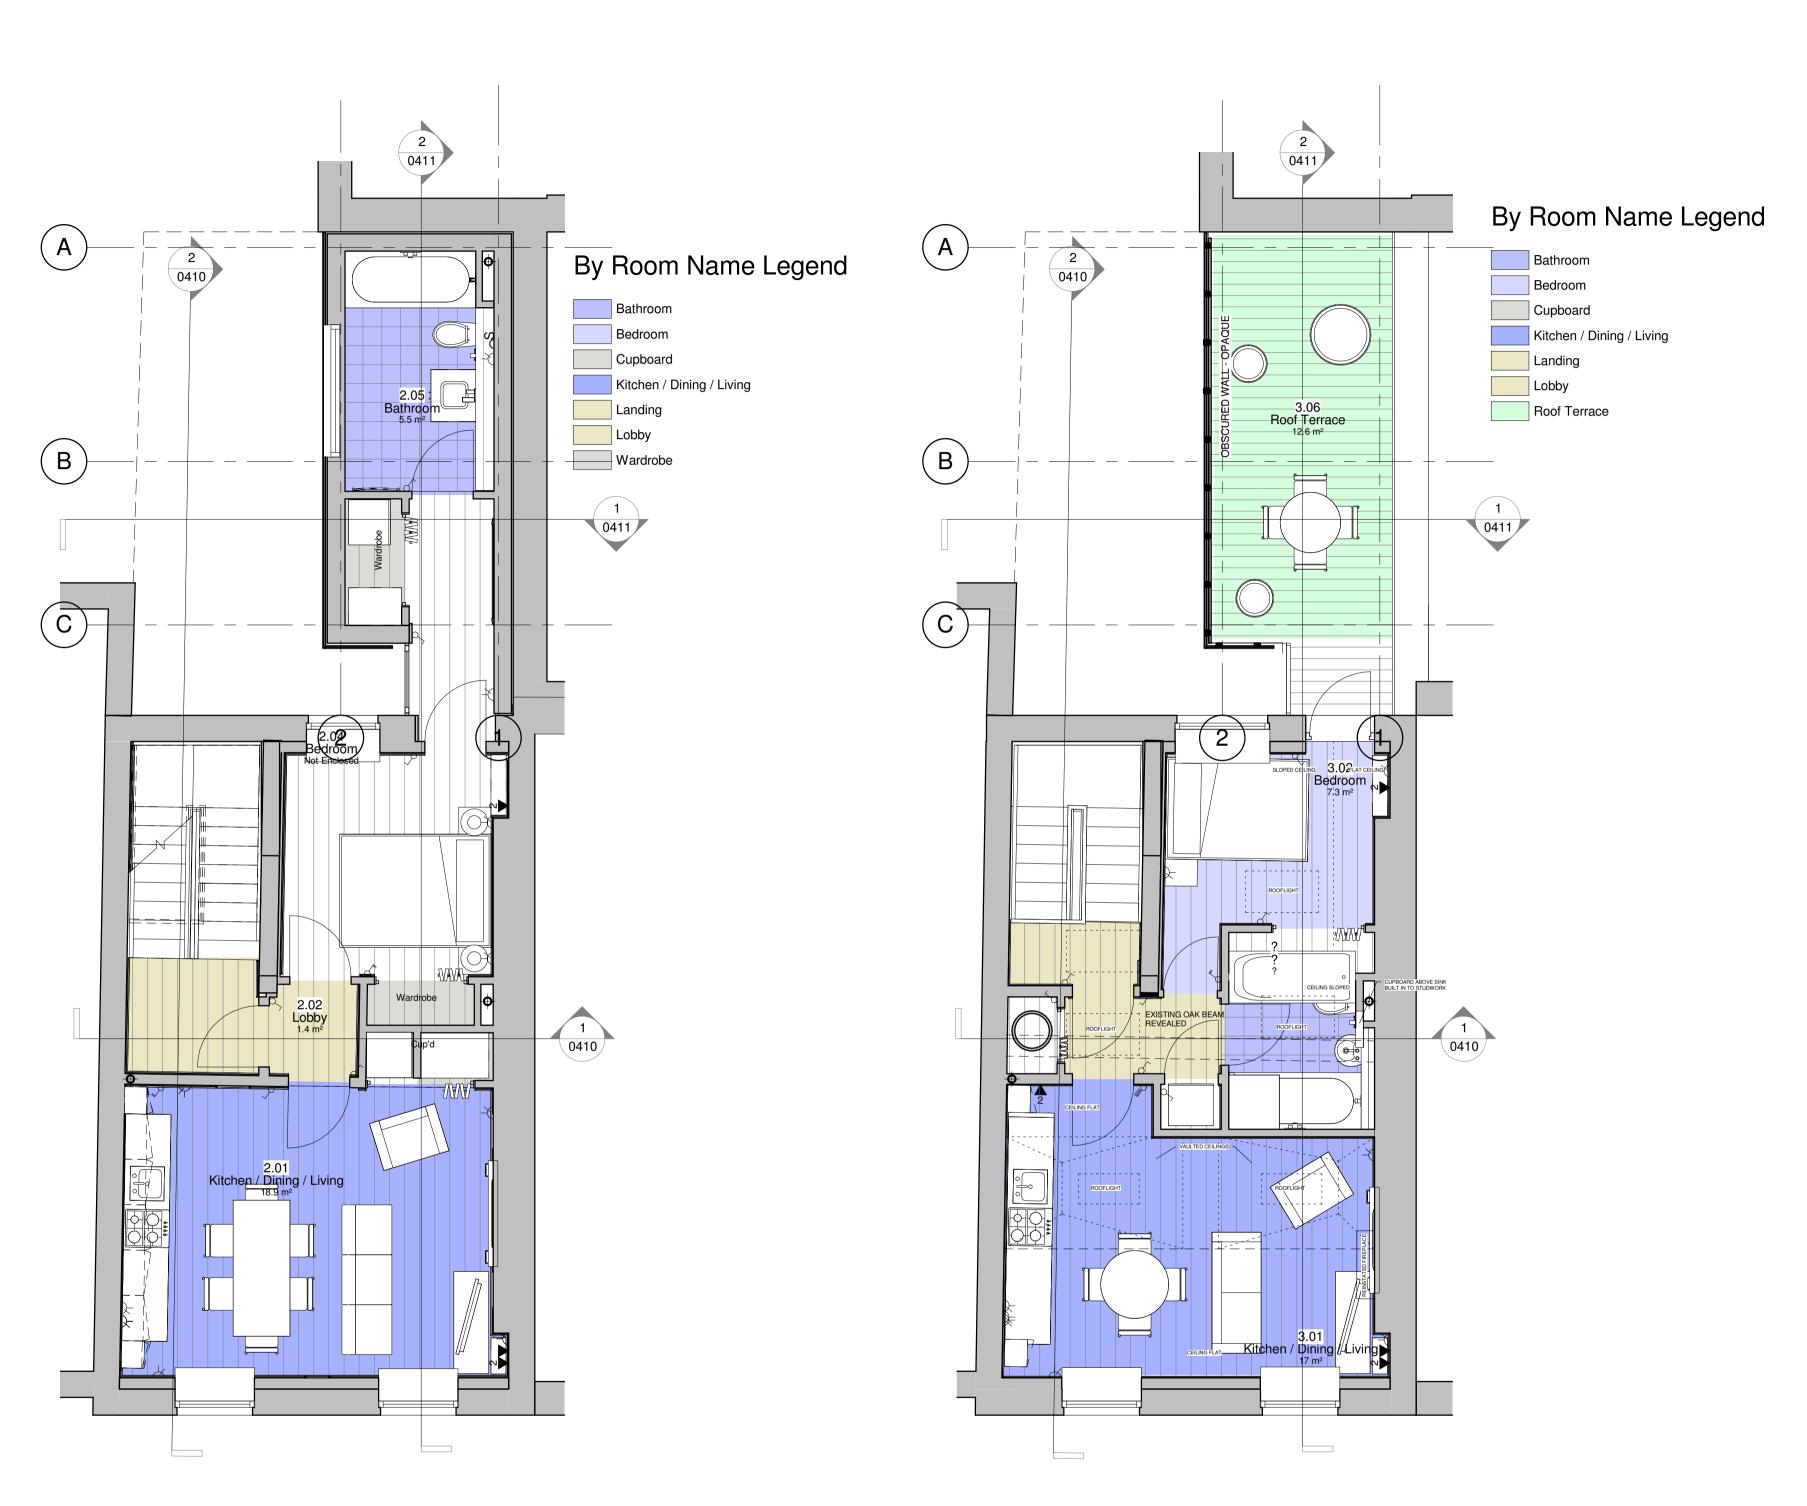

**02 Proposed Planning - Second Floor** 1:50

**03 Proposed Planning - Third Floor** 1:50

**04 Proposed Planning - Roof Plan** 1:50

**TERRACE** 

600mm WIDE GUTTER

NEW VELUX ROOFLIGHTS

SLATE AS EXISTING -WELSH GREY