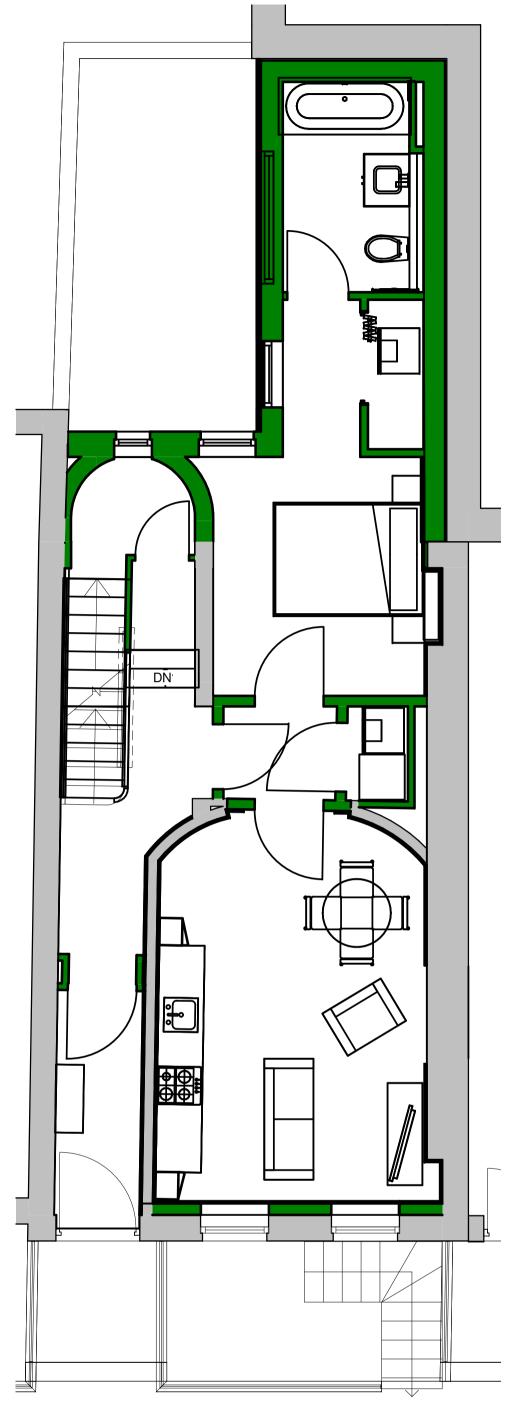

RIBA Chartered Practice

82 Guilford Street Bloomsbury, London. WC1N 1DF

Drawing Title
New Construction Plans

As indicated A1 DB JB 15/07/2014 Planning AWW-3317-A-DB-Planning 0206 B

01 New Construction - First Floor