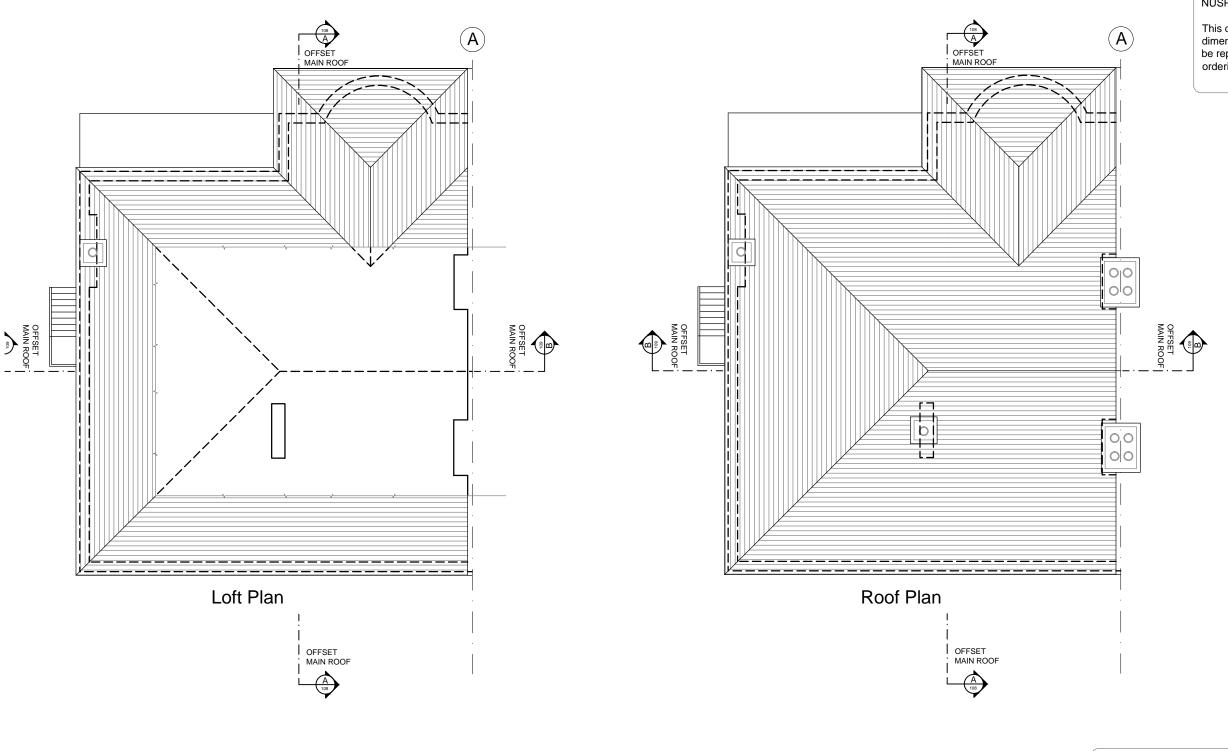

Client DANIEL & SHELLEY GUTTMAN

> 40 MENELIK ROAD FLAT 2 LONDON NW2 3RH

Job Title LOFT CONVERSION

5x1M

Project

**EXISTING PLANS** 

SDS Checked TOL 1:100 @ A3 MAY 2015 Amendment 103 (P)