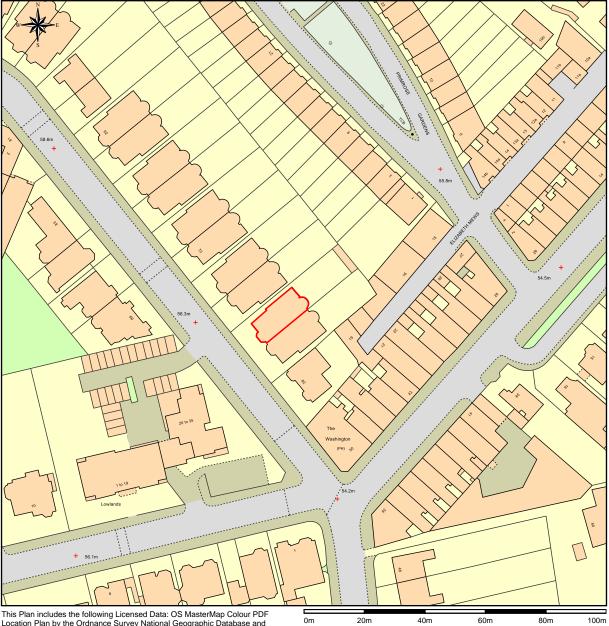

## Location Plan of 78 belsize park gardens

This Plan includes the following Licensed Data: OS MasterMap Colour PDF Location Plan by the Ordnance Survey National Geographic Database and incorporating surveyed revision available at the date of production. Reproduction in whole or in part is prohibited without the prior permission of Ordnance Survey. The representation of a road, track or path is no evidence of a right of way. The representation of features, as lines is no evidence of a property boundary. © Crown copyright and database rights, 2015. Ordnance Survey 0100031673

Scale: 1:1250, paper size: A4