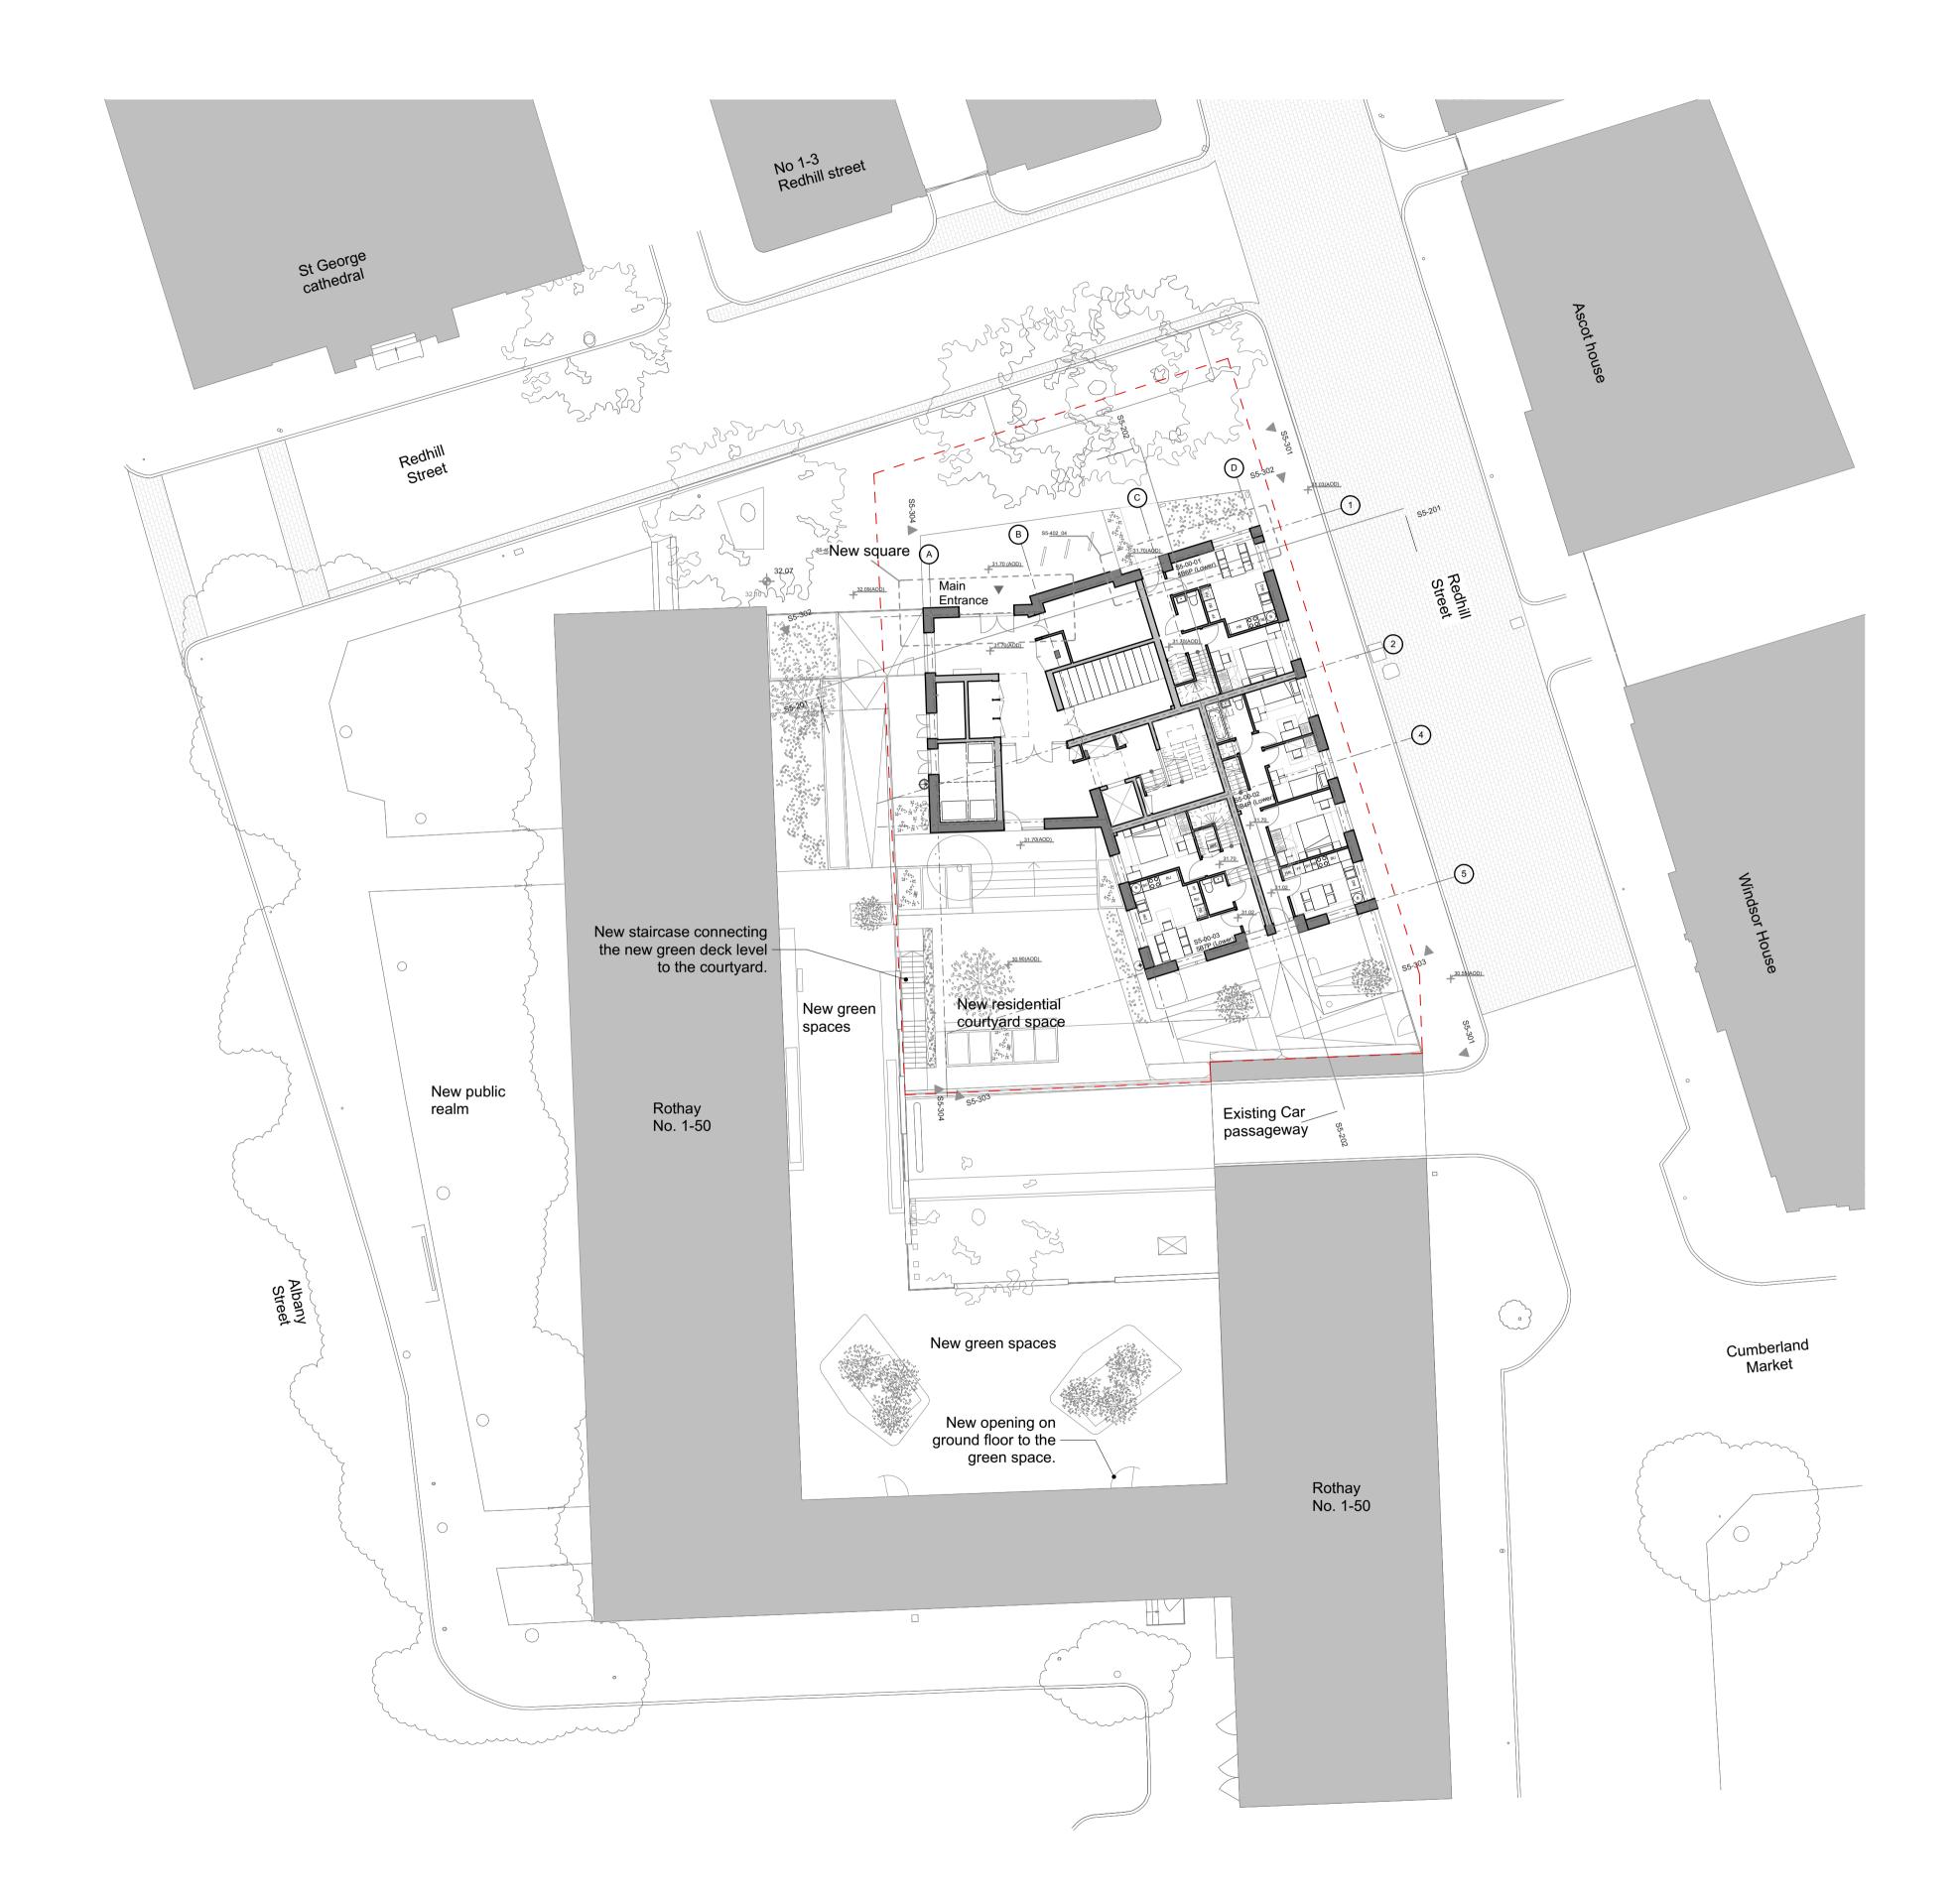

Redhill Street (North)

New Build Block

Communal Garden

|                 | For materials and details, please refer to 1328_400 series drawings and Design & Access statement section 6, materials page.                                                                                                                                                                                                                                                                          |
|-----------------|-------------------------------------------------------------------------------------------------------------------------------------------------------------------------------------------------------------------------------------------------------------------------------------------------------------------------------------------------------------------------------------------------------|
|                 | REV.         DATE         DESCRIPTION           In A INSTANCE AND INSTANCE AND                                                                                                                                                                                                                                                                                    |
|                 |                                                                                                                                                                                                                                                                                                                                                                                                       |
| Existing Rothay | a 1 Naoroji Street London WC1X 0GB         t +44 (0)20 7704 6060         e office@mae-Ilp.co.uk         w mae-Ilp.co.uk         w mae-Ilp.co.uk         CLIENT         London Borough of Camden         PROJECT NAME         Regents Park Estate Infill         DRAWING NAME         DICK Collins Hall - West Elevation         STATUS         Planning         IDRAWING NO.         1328-1328-P5-304 |

Ascot House

Redhill Street (East)

New Build Block

Communal Garden

Existing Rothay

For materials and details, please refer to 1328\_400 series drawings and Design & Access statement section 6, materials page.