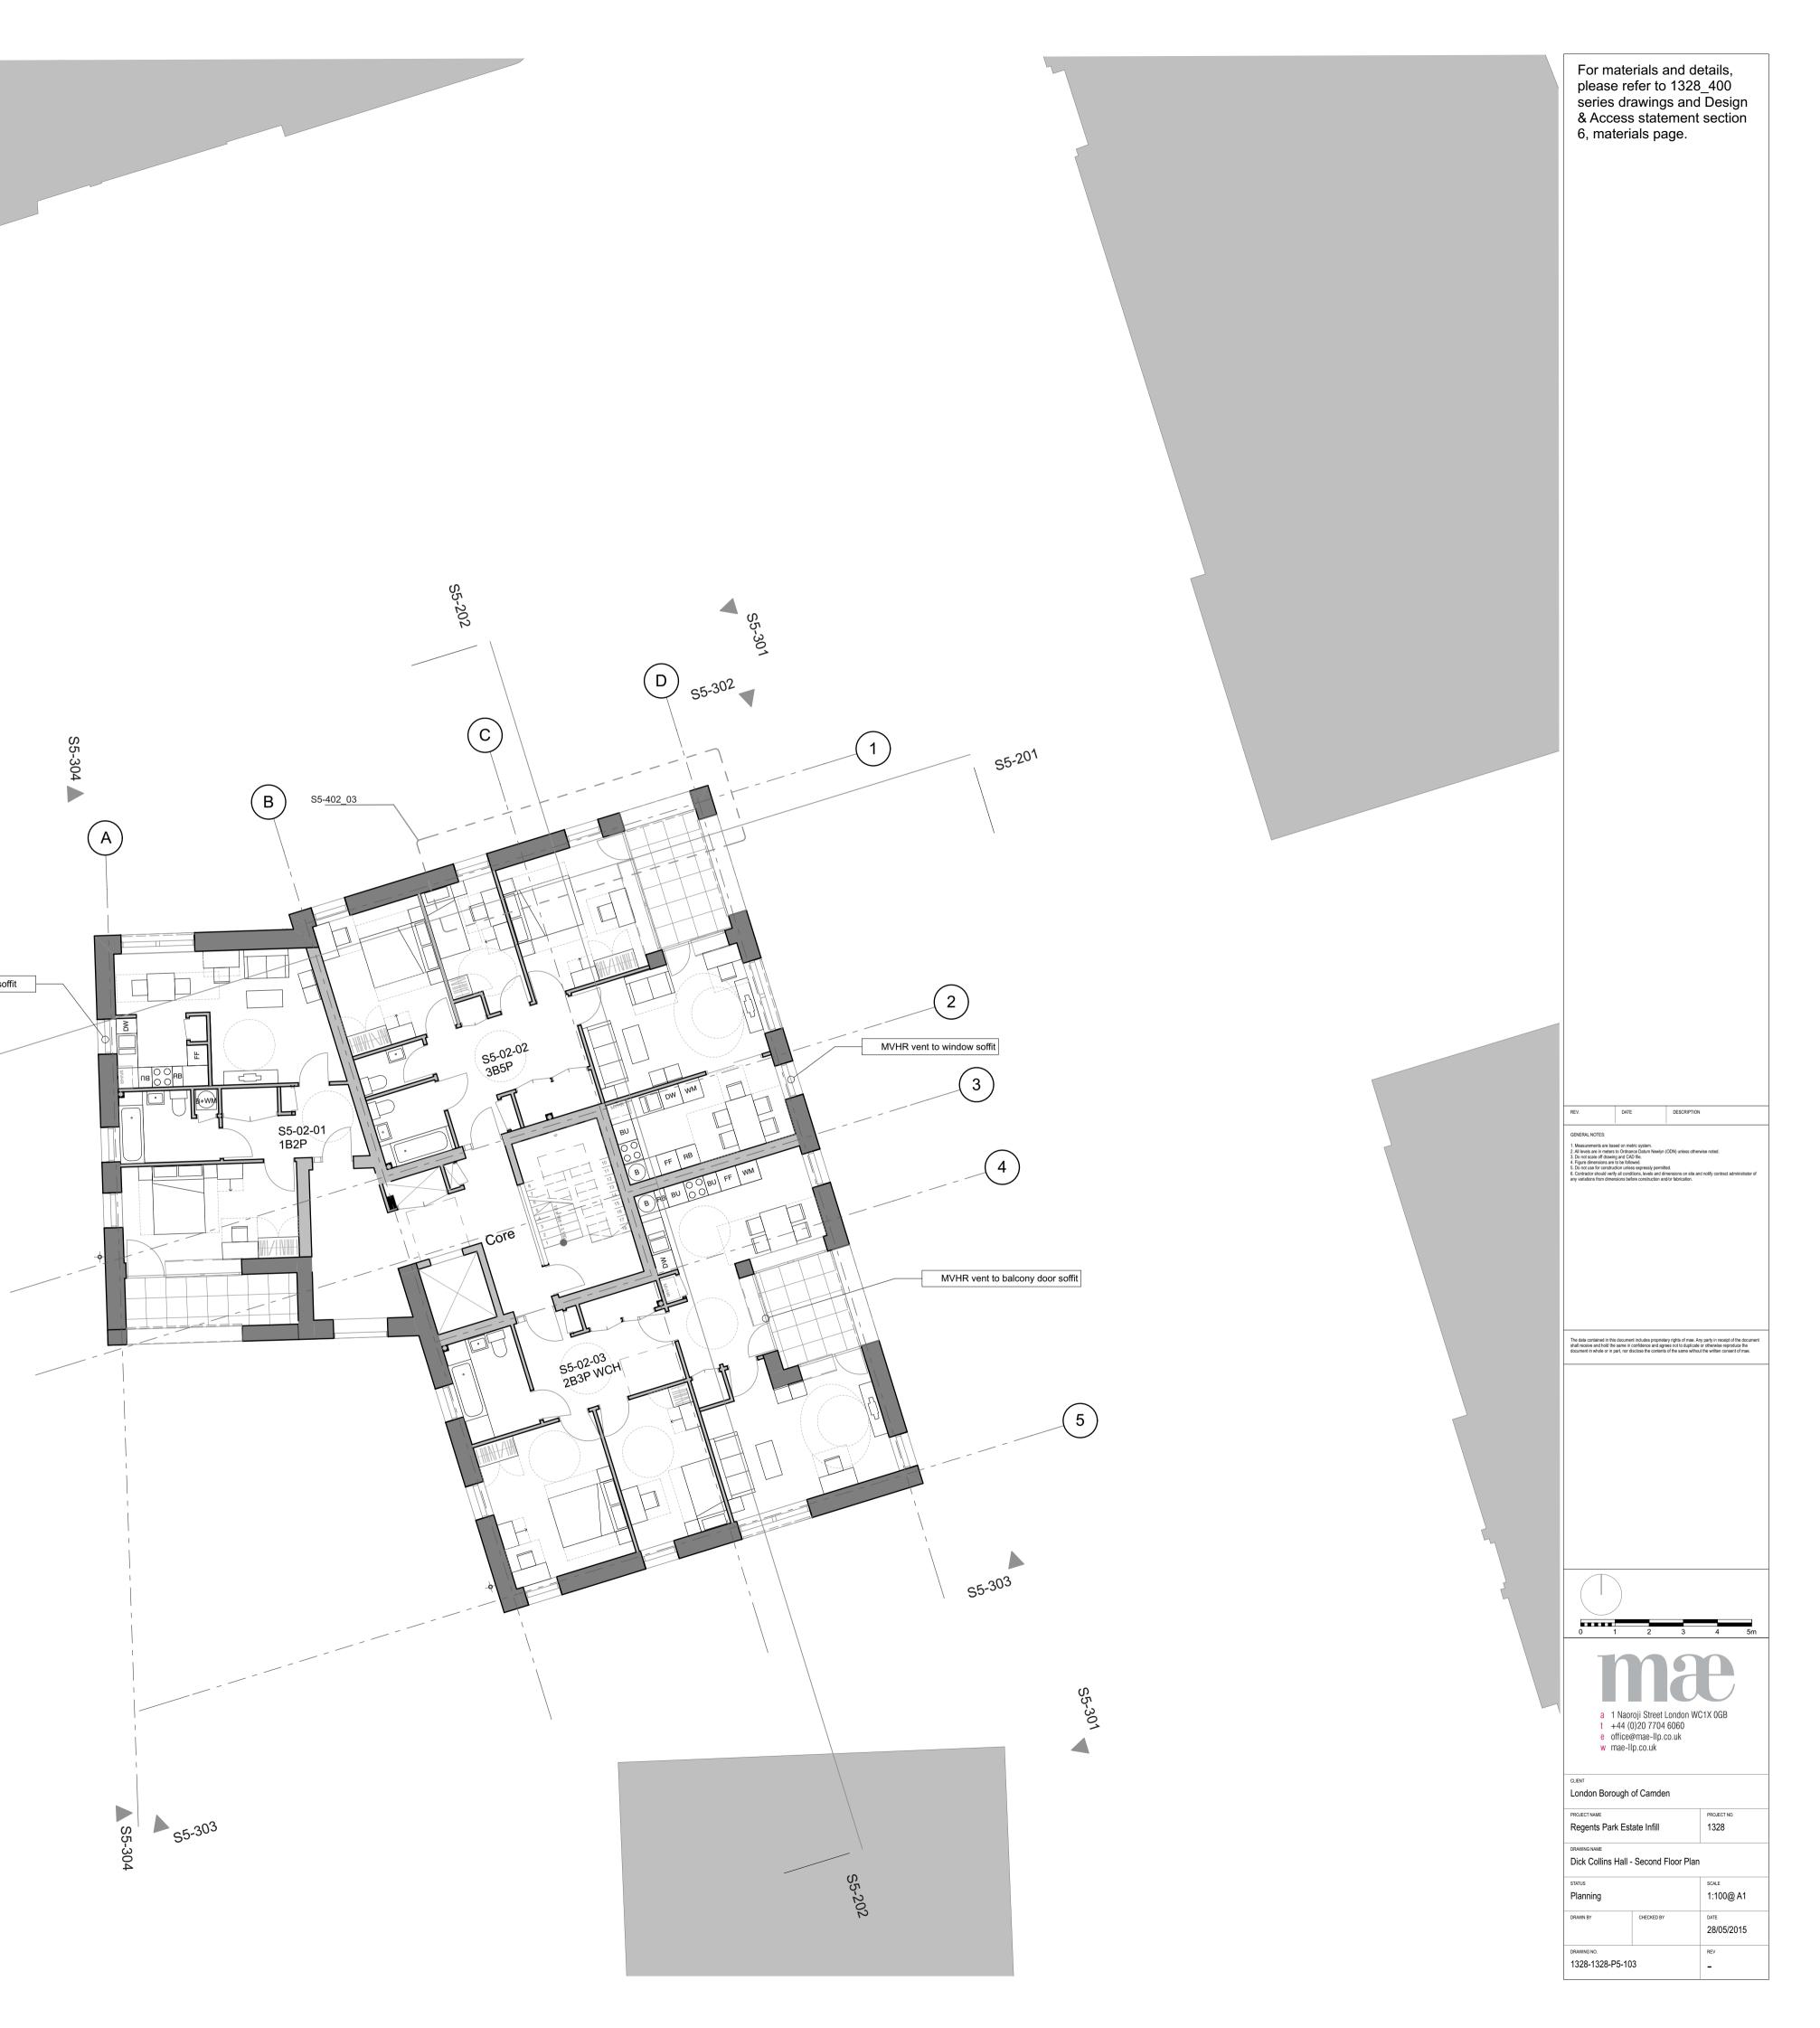

e based on metric system.
 All levels are in meters to Ordnance Datum Newlyn (ODN) unless otherwise noted.
 Jo not scale of drawing and CAD file.
 Figure dimensions are to be followed.
 So hord use for construction unless expressly permitted.
 Contractor should writing all conditions, levels and dimensions on site and notify contract administrator of any variations from dimensional before construction anises.

The data contained in this document includes proprietary rights of mae. Any party in receipt of the documen shall receive and hold the same in confidence and agrees not to duplicate or otherwise reproduce the document in whole or in part, nor disclose the contents of the same without the written consent of mae.











\$5-302 S5-201





55-302 MVHR vent to window soffit 55-201





55-302 MVHR vent to window soffit \$5-201







For materials and details, please refer to 1328\_400 series drawings and Design & Access statement section 6, materials page.

| REV. DATE DESCRIPTION GENERAL NOTES:                                                                                                                                                                                                                                                                                                                                                                                                                                                                                                                             |