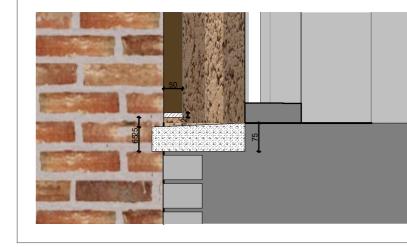

# **Specification Key**

1. External Walls: 1a. Red Buff textured clav brickwork. 1b. Warm-Grey mortar to brickwork and blockwork, flush pointed. 1c. Precast reconstituted stone profiled banding and balcony projections, as Blackhill Natural by cornish concrete or similar to smooth finish. 1d. Staffordshire blue brickwork base brick. 1e. Precast reconstituted stone window and balcony sills to match 1c

# **Specification Key**

**1. External Walls:** 1a. Red Buff textured clay brickwork. 1b. Warm-Grey mortar to brickwork and blockwork, flush pointed. 1c. Precast reconstituted stone profiled banding and balcony projections, as Blackhill Natural by cornish concrete or similar to smooth finish. 1d. Staffordshire blue brickwork base brick.
1e. Precast reconstituted stone window and balcony sills to match 1c 1f. Prefabricated brick lintels to 1st-4th floor to match 1a brickwork. 1g. Precast reconstituted stone coping to match 1c Banding (once weathered). 1h. Bespoke PPC metalwork MVHR extract grilles to each unit, concealed within lintel recess. 1i. 25mm thick and 215mm deep render reveals to 1st-4th floor doors, windows, balcony walls and domestic door recesses. Colour to match 1c banding. 1j. Precast signage to domestic and communal doorways to match 1c