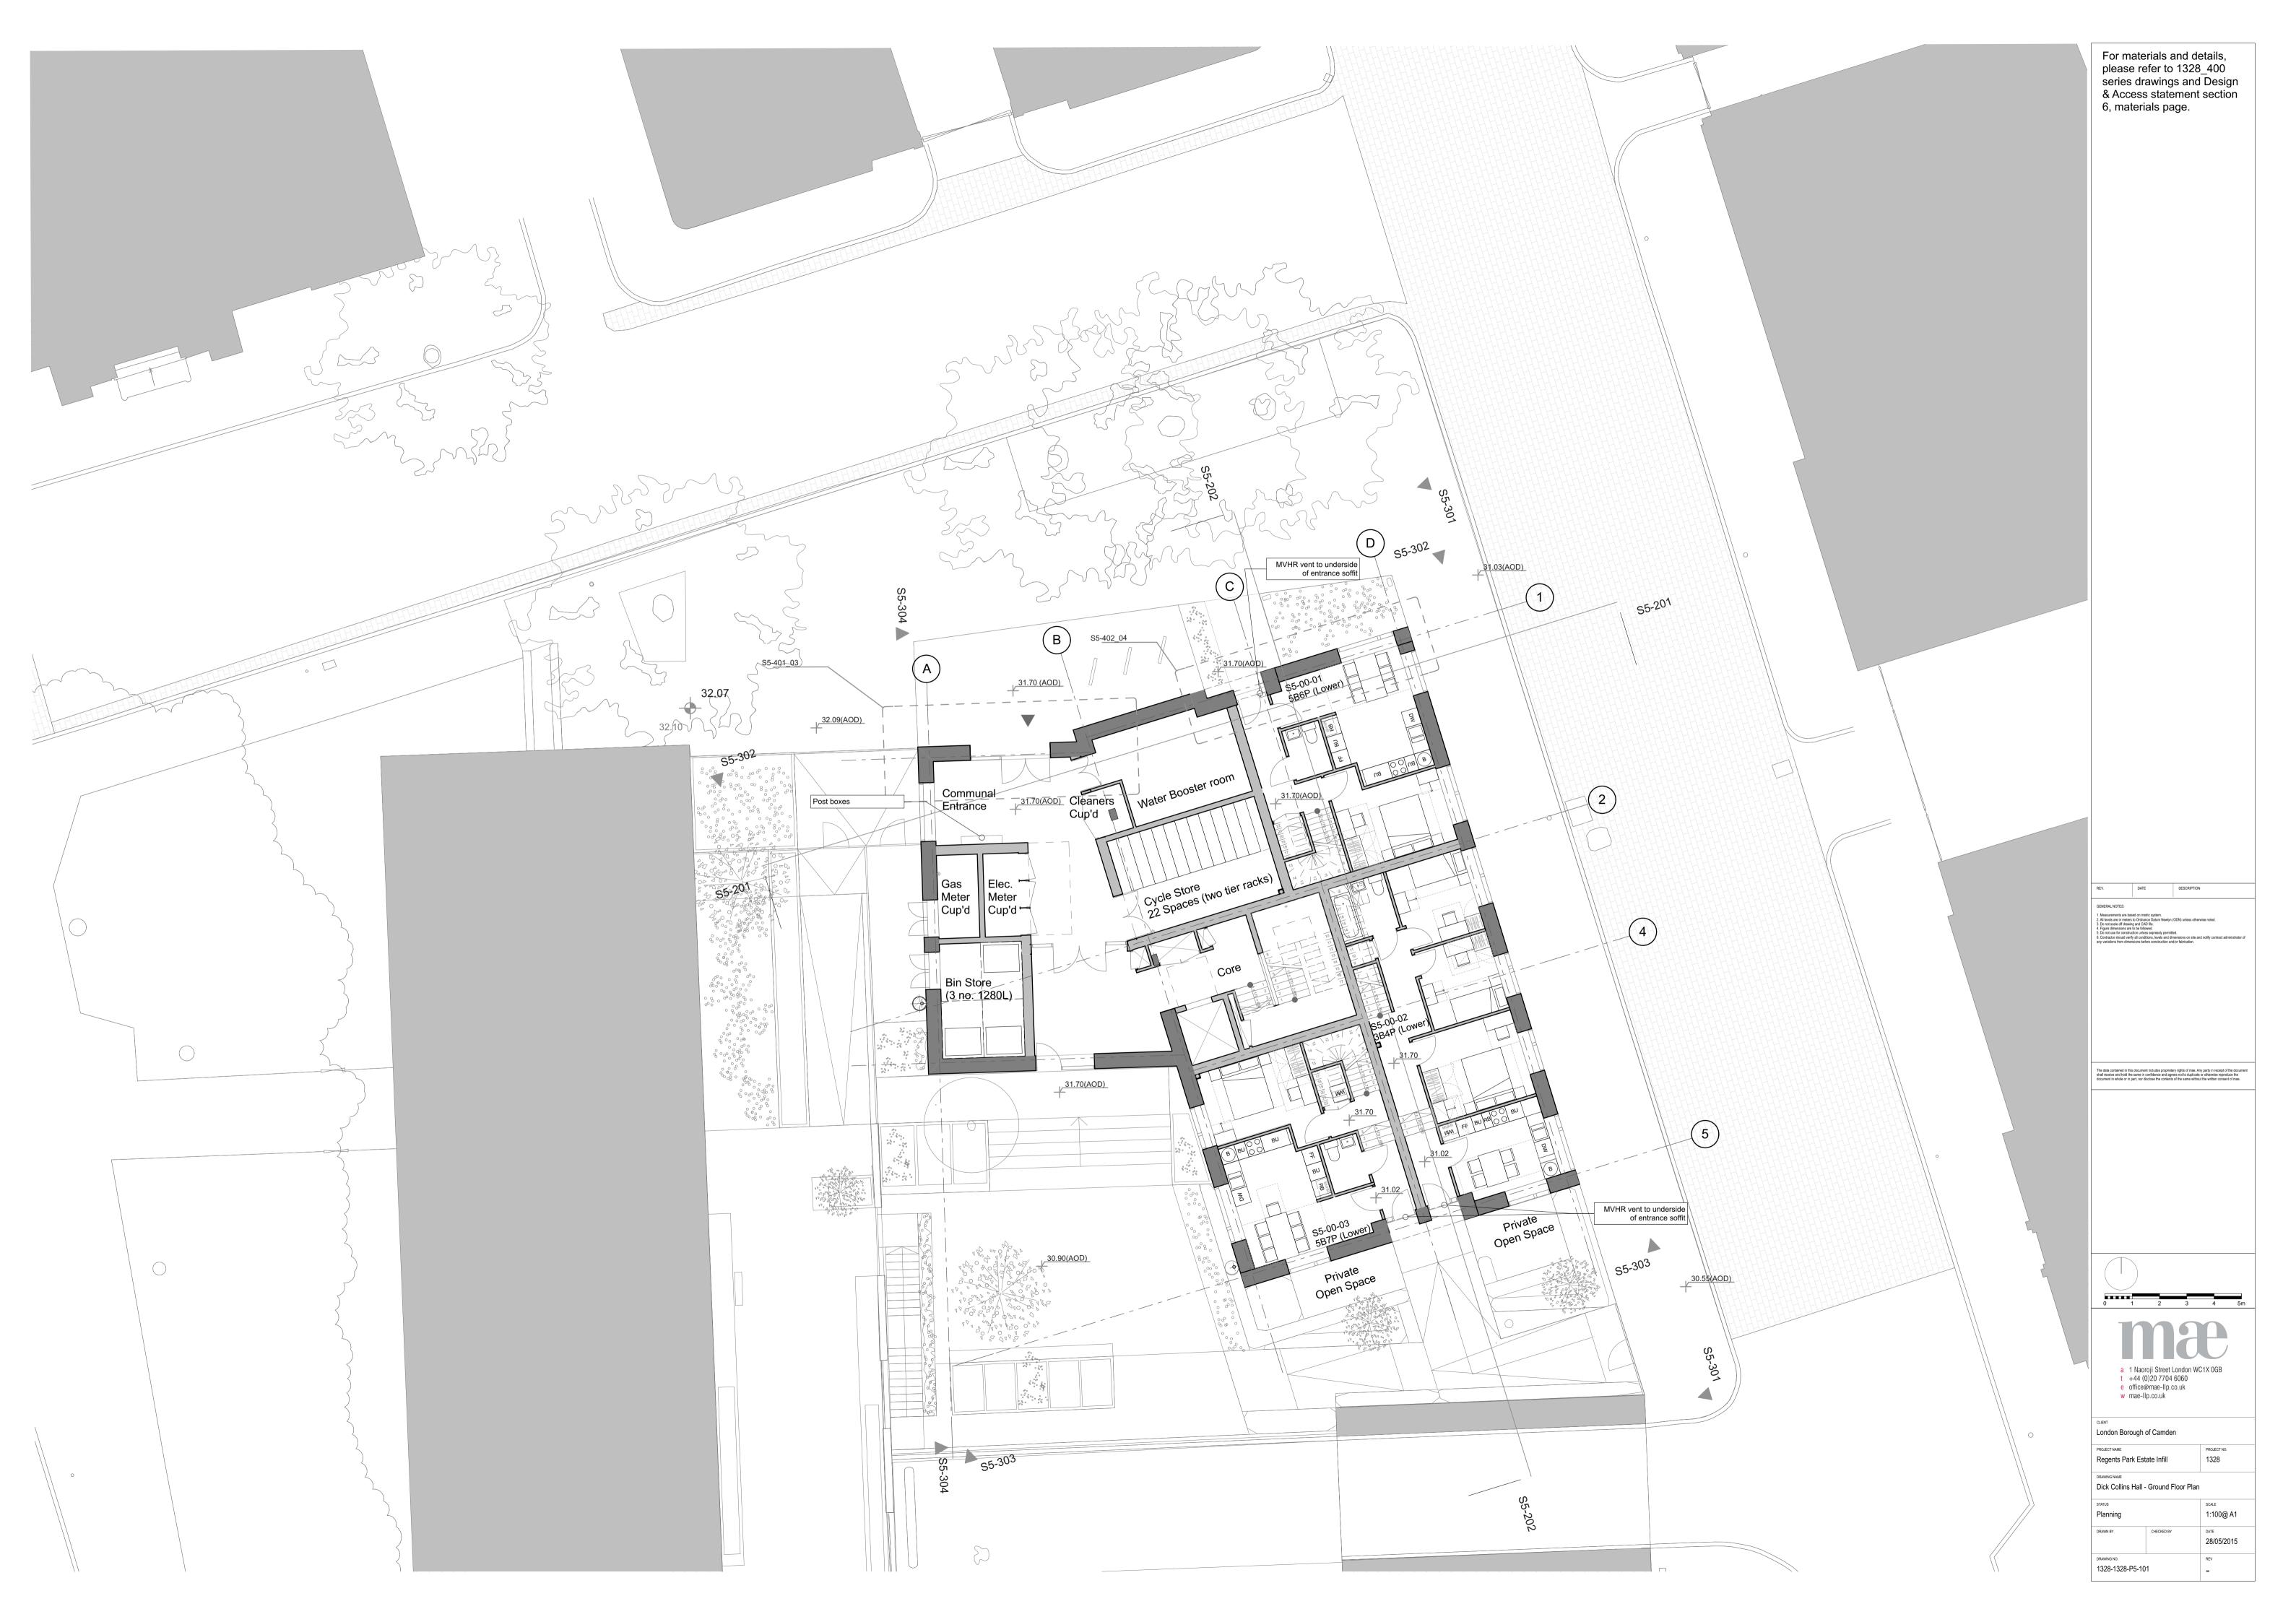

rs to Ordnance Datum Newlyn (ODN) unless otherwise noted.
 Jo not scale of drawing and CAD file.
 Figure dimensions are to be followed.
 So hord use for construction unless expressly permitted.
 Contractor should writing all conditions, levels and dimensions on site and notify contract administrator of any variations from dimensional before construction anises.

The data contained in this document includes proprietary rights of mae. Any party in receipt of the documen shall receive and hold the same in confidence and agrees not to duplicate or otherwise reproduce the document in whole or in part, nor disclose the contents of the same without the written consent of mae.











\$5-302 S5-201





55-302 MVHR vent to window soffit 55-201





55-302 MVHR vent to window soffit \$5-201







For materials and details, please refer to 1328\_400 series drawings and Design & Access statement section 6, materials page.

| REV. DATE DESCRIPTION GENERAL NOTES:                                                                                                                                                                                                                                                                                                                                                                                                                                                                                                                             |                                                                                                   |  |  |  |
|----------