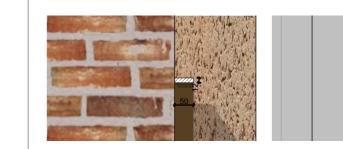

# **Specification Key**

1. External Walls: 1a. Red Buff textured clav brickwork. 1b. Warm-Grey mortar to brickwork and blockwork, flush pointed. 1c. Precast reconstituted stone profiled banding and balcony projections, as Blackhill Natural by cornish concrete or similar to smooth finish. 1d. Staffordshire blue brickwork base brick. 1e. Precast reconstituted stone window and balcony sills to match 1c

# **Specification Key**

**1. External Walls:** 1a. Red Buff textured clay brickwork. 1b. Warm-Grey mortar to brickwork and blockwork, flush pointed. 1c. Precast reconstituted stone profiled banding and balcony projections, as Blackhill Natural by cornish concrete or similar to smooth finish. 1d. Staffordshire blue brickwork base brick.
1e. Precast reconstituted stone window and balcony sills to match 1c 1f. Prefabricated brick lintels to 1st-4th floor to match 1a brickwork. 1g. Precast reconstituted stone coping to match 1c Banding (once weathered). 1h. Bespoke PPC metalwork MVHR extract grilles to each unit, concealed within lintel recess. 1i. 25mm thick and 215mm deep render reveals to 1st-4th floor doors, windows, balcony walls and domestic door recesses. Colour to match 1c banding. 1j. Precast signage to domestic and communal doorways to match 1c