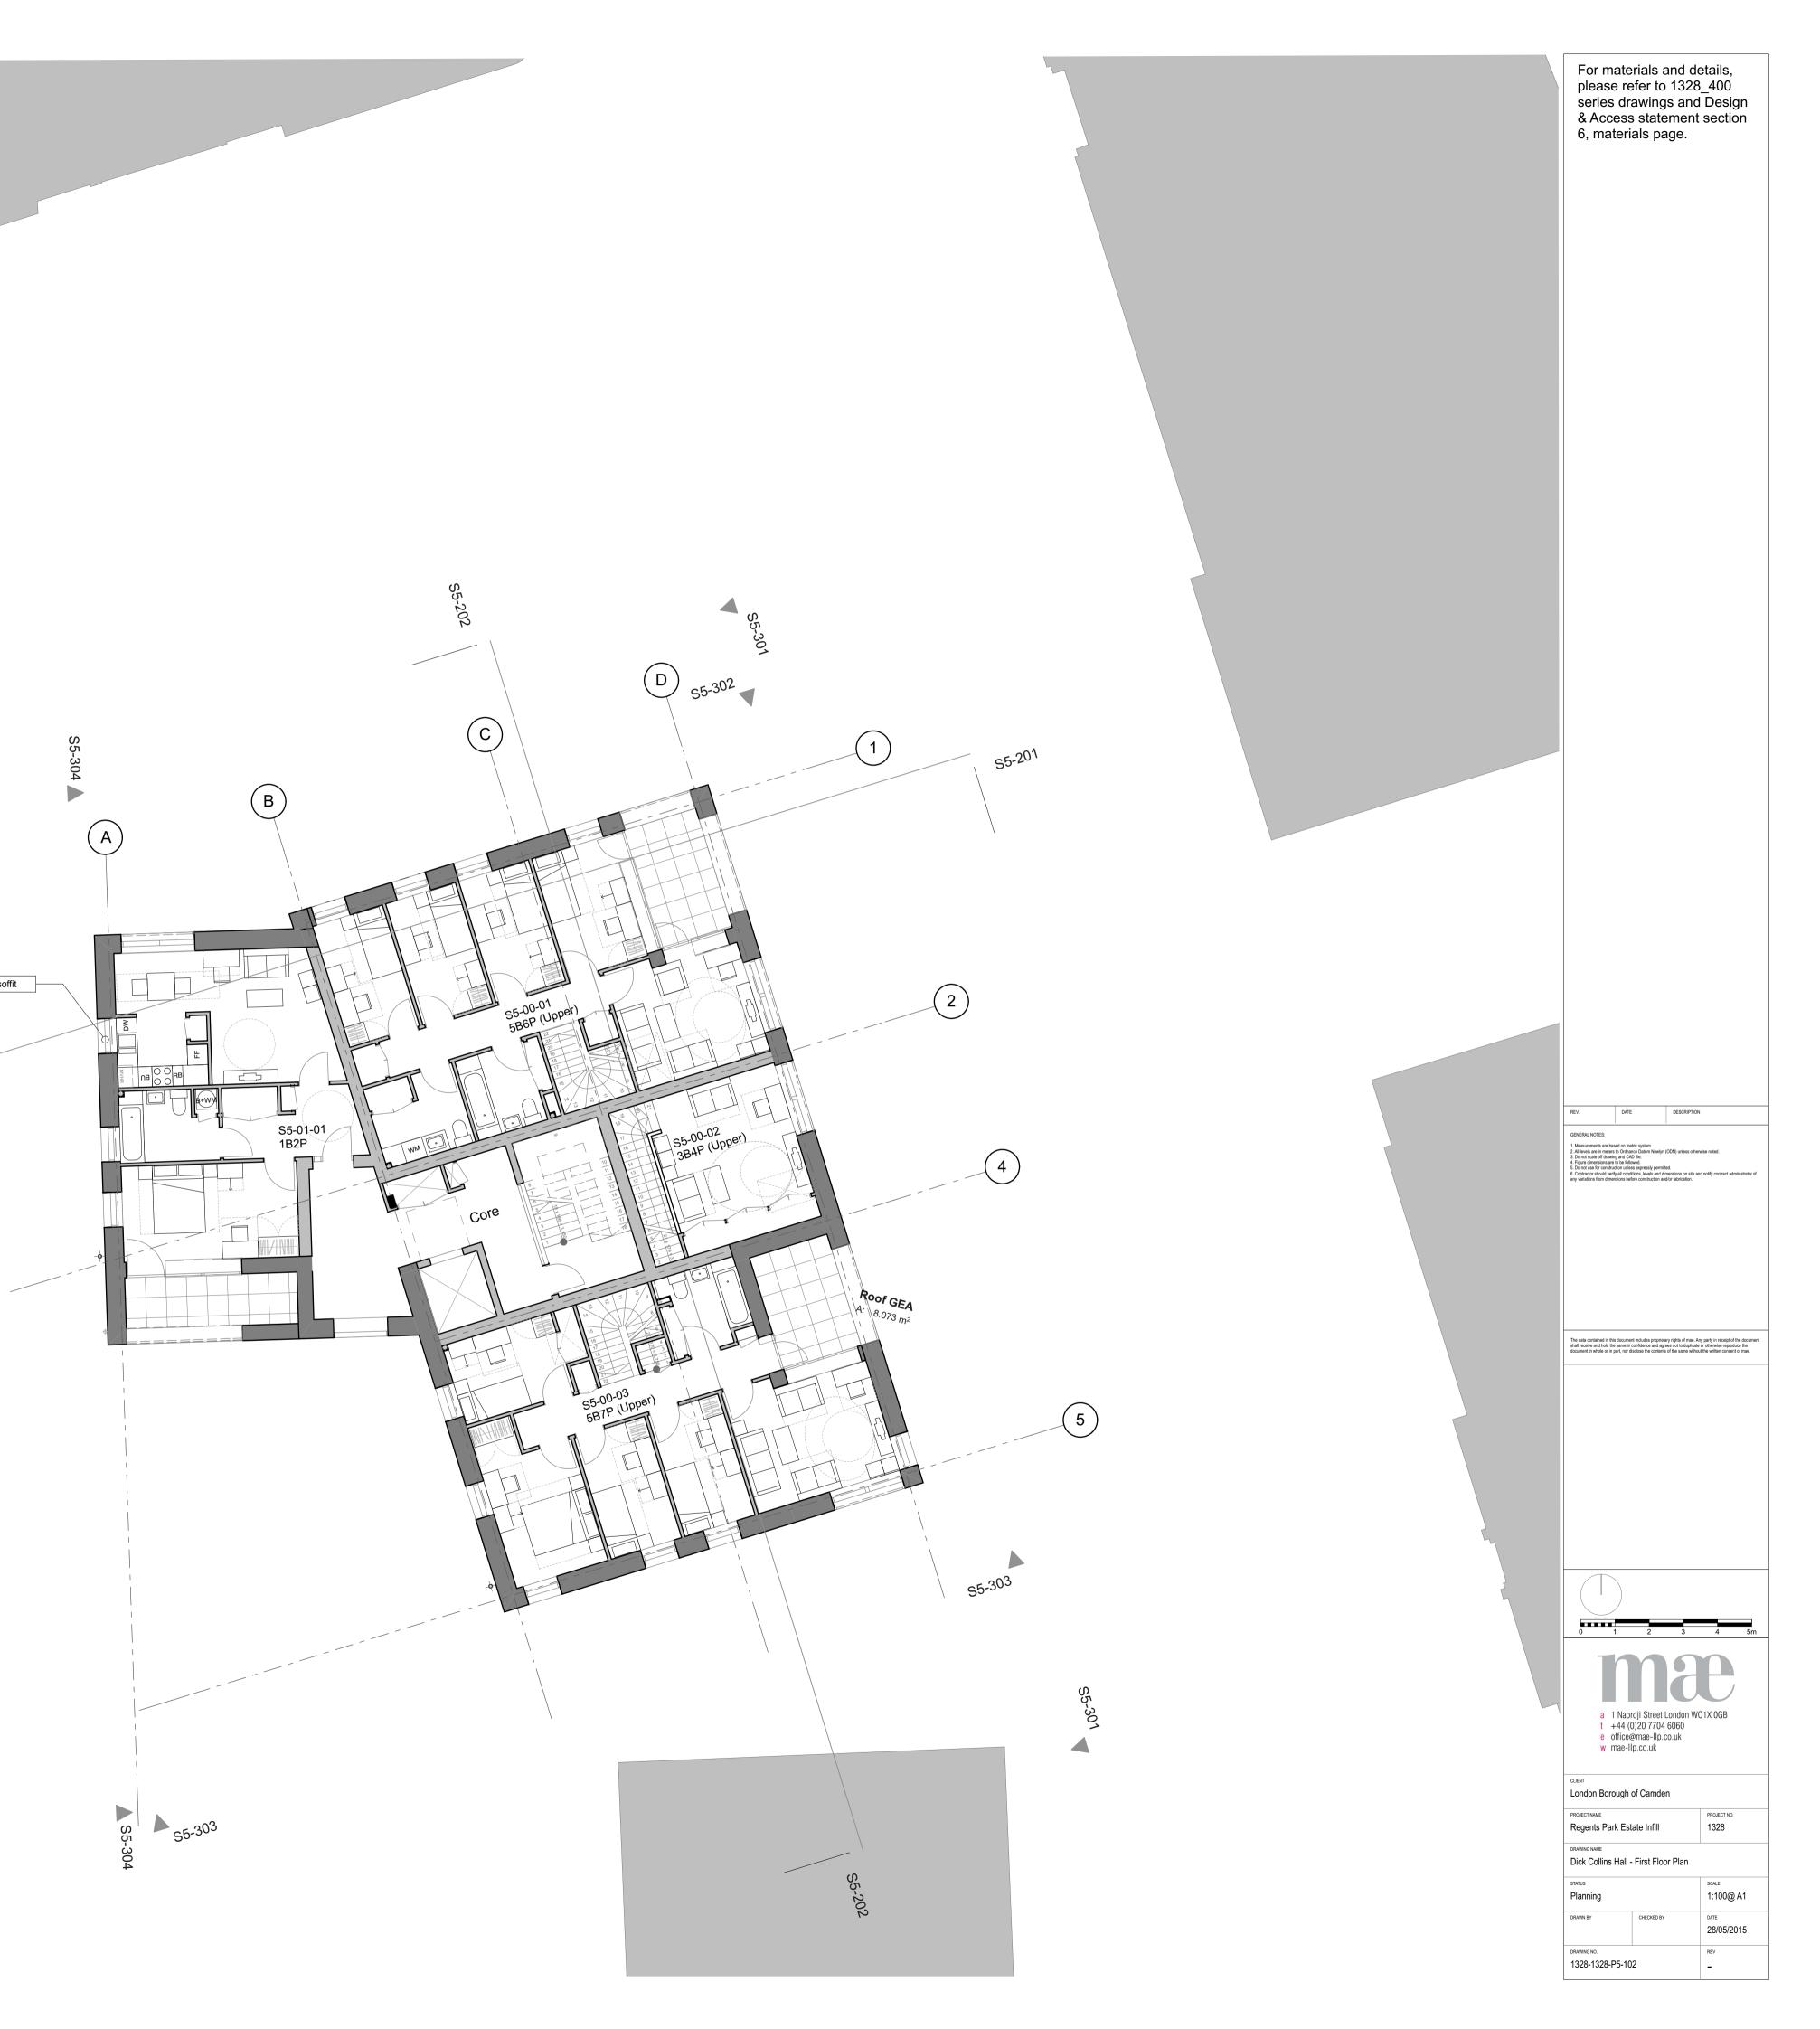

ters to Ordnance Datum Newlyn (ODN) unless otherwise noted.
 Jo not scale of drawing and CAD file.
 Figure dimensions are to be followed.
 So hord use for construction unless expressly permitted.
 Contractor should writing all conditions, levels and dimensions on site and notify contract administrator of any variations from dimensional before construction anises.

The data contained in this document includes proprietary rights of mae. Any party in receipt of the documen shall receive and hold the same in confidence and agrees not to duplicate or otherwise reproduce the document in whole or in part, nor disclose the contents of the same without the written consent of mae.











\$5-302 S5-201





55-302 MVHR vent to window soffit 55-201





55-302 MVHR vent to window soffit \$5-201







For materials and details, please refer to 1328\_400 series drawings and Design & Access statement section 6, materials page.

| REV. DATE DESCRIPTION GENERAL NOTES:                                                                                                                                                                                                                                                                                                                                                                                                                                                                                                                             |                                                                                                   |  |  |  |
|--------