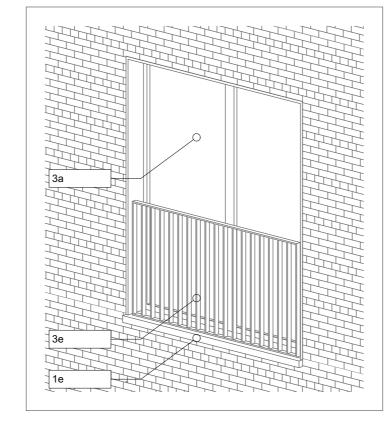

## 3. Windows & Doors:

3a. Composite timber & aluminum windows, PPC Grey beige RAL1019 max frame size 54mm. Balcony doors/windows to be PPC Grey beige RAL 1019.
Balcony doors/windows to be PPC Grey beige (RAL 1019) coloured leaf with glazed fanlight above and rest of frame as Sepia brown RAL 8014.
Communal opening doors to match balustrading (as 2d) RAL 8014 Sepia brown and the fixed frames as PPC RAL 8014 Sepia brown. 3e. Window balustrading to match balcony balustrading (as 2d) RAL 8014 Sepia brown. 3g. Gates and railings within landscape to colour match building balustrading (RAL 8014), refer to landscape architect drawings for more details. 3e. All ground floor windows to be flush and match 3a.

3. Windows & Doors: 3a. Composite timber & aluminum windows, PPC Grey beige RAL1019 max frame size 54mm. 3b. Balcony doors/windows to be PPC Grey beige RAL 1019. 3c. Domestic front panel doors to be PPC Grey beige (RAL 1019) coloured leaf with glazed fanlight above and rest of frame as Sepia brown RAL 8014. 3d. Communal opening doors to match balustrading (as 2d) RAL 8014 Sepia brown and the fixed frames as PPC RAL 8014 Sepia brown. 3e. Window balustrading to match balcony balustrading (as 2d) RAL 8014 Sepia brown. 3g. Gates and railings within landscape to colour match building balustrading (RAL 8014), refer to landscape architect drawings for more details. 3e. All ground floor windows to be flush and match 3a.