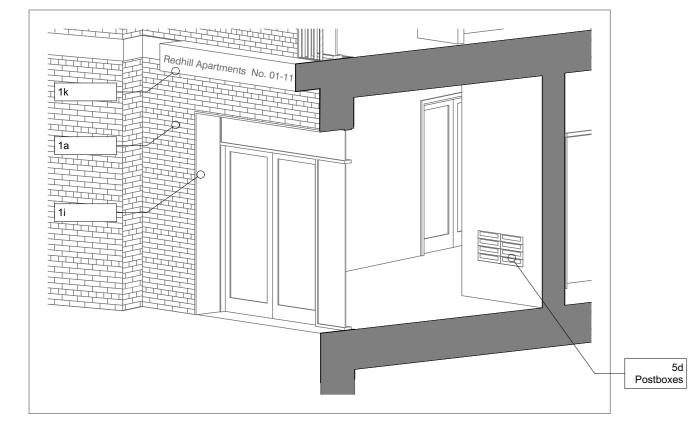

S5-401 03

Communal Entrance Plan

S5-401 05 Typical Large Window Axo

S5-401 06 Typical sill detail

### S5-401 04 Communal Entrance Axo

Banding. 1k. Pre-cast reconstituted stone canopy to match 1c banding.

### 5. Rain Water:

5a. Internal DP's within core. 5b. External DP's to rear elevation to be metal PPC RAL 8014 Sepia brown. 5c. Hopper head PPC to match 5b. 5d. PPC Sepia brown RAL 8014.

1-3 Redhill Street