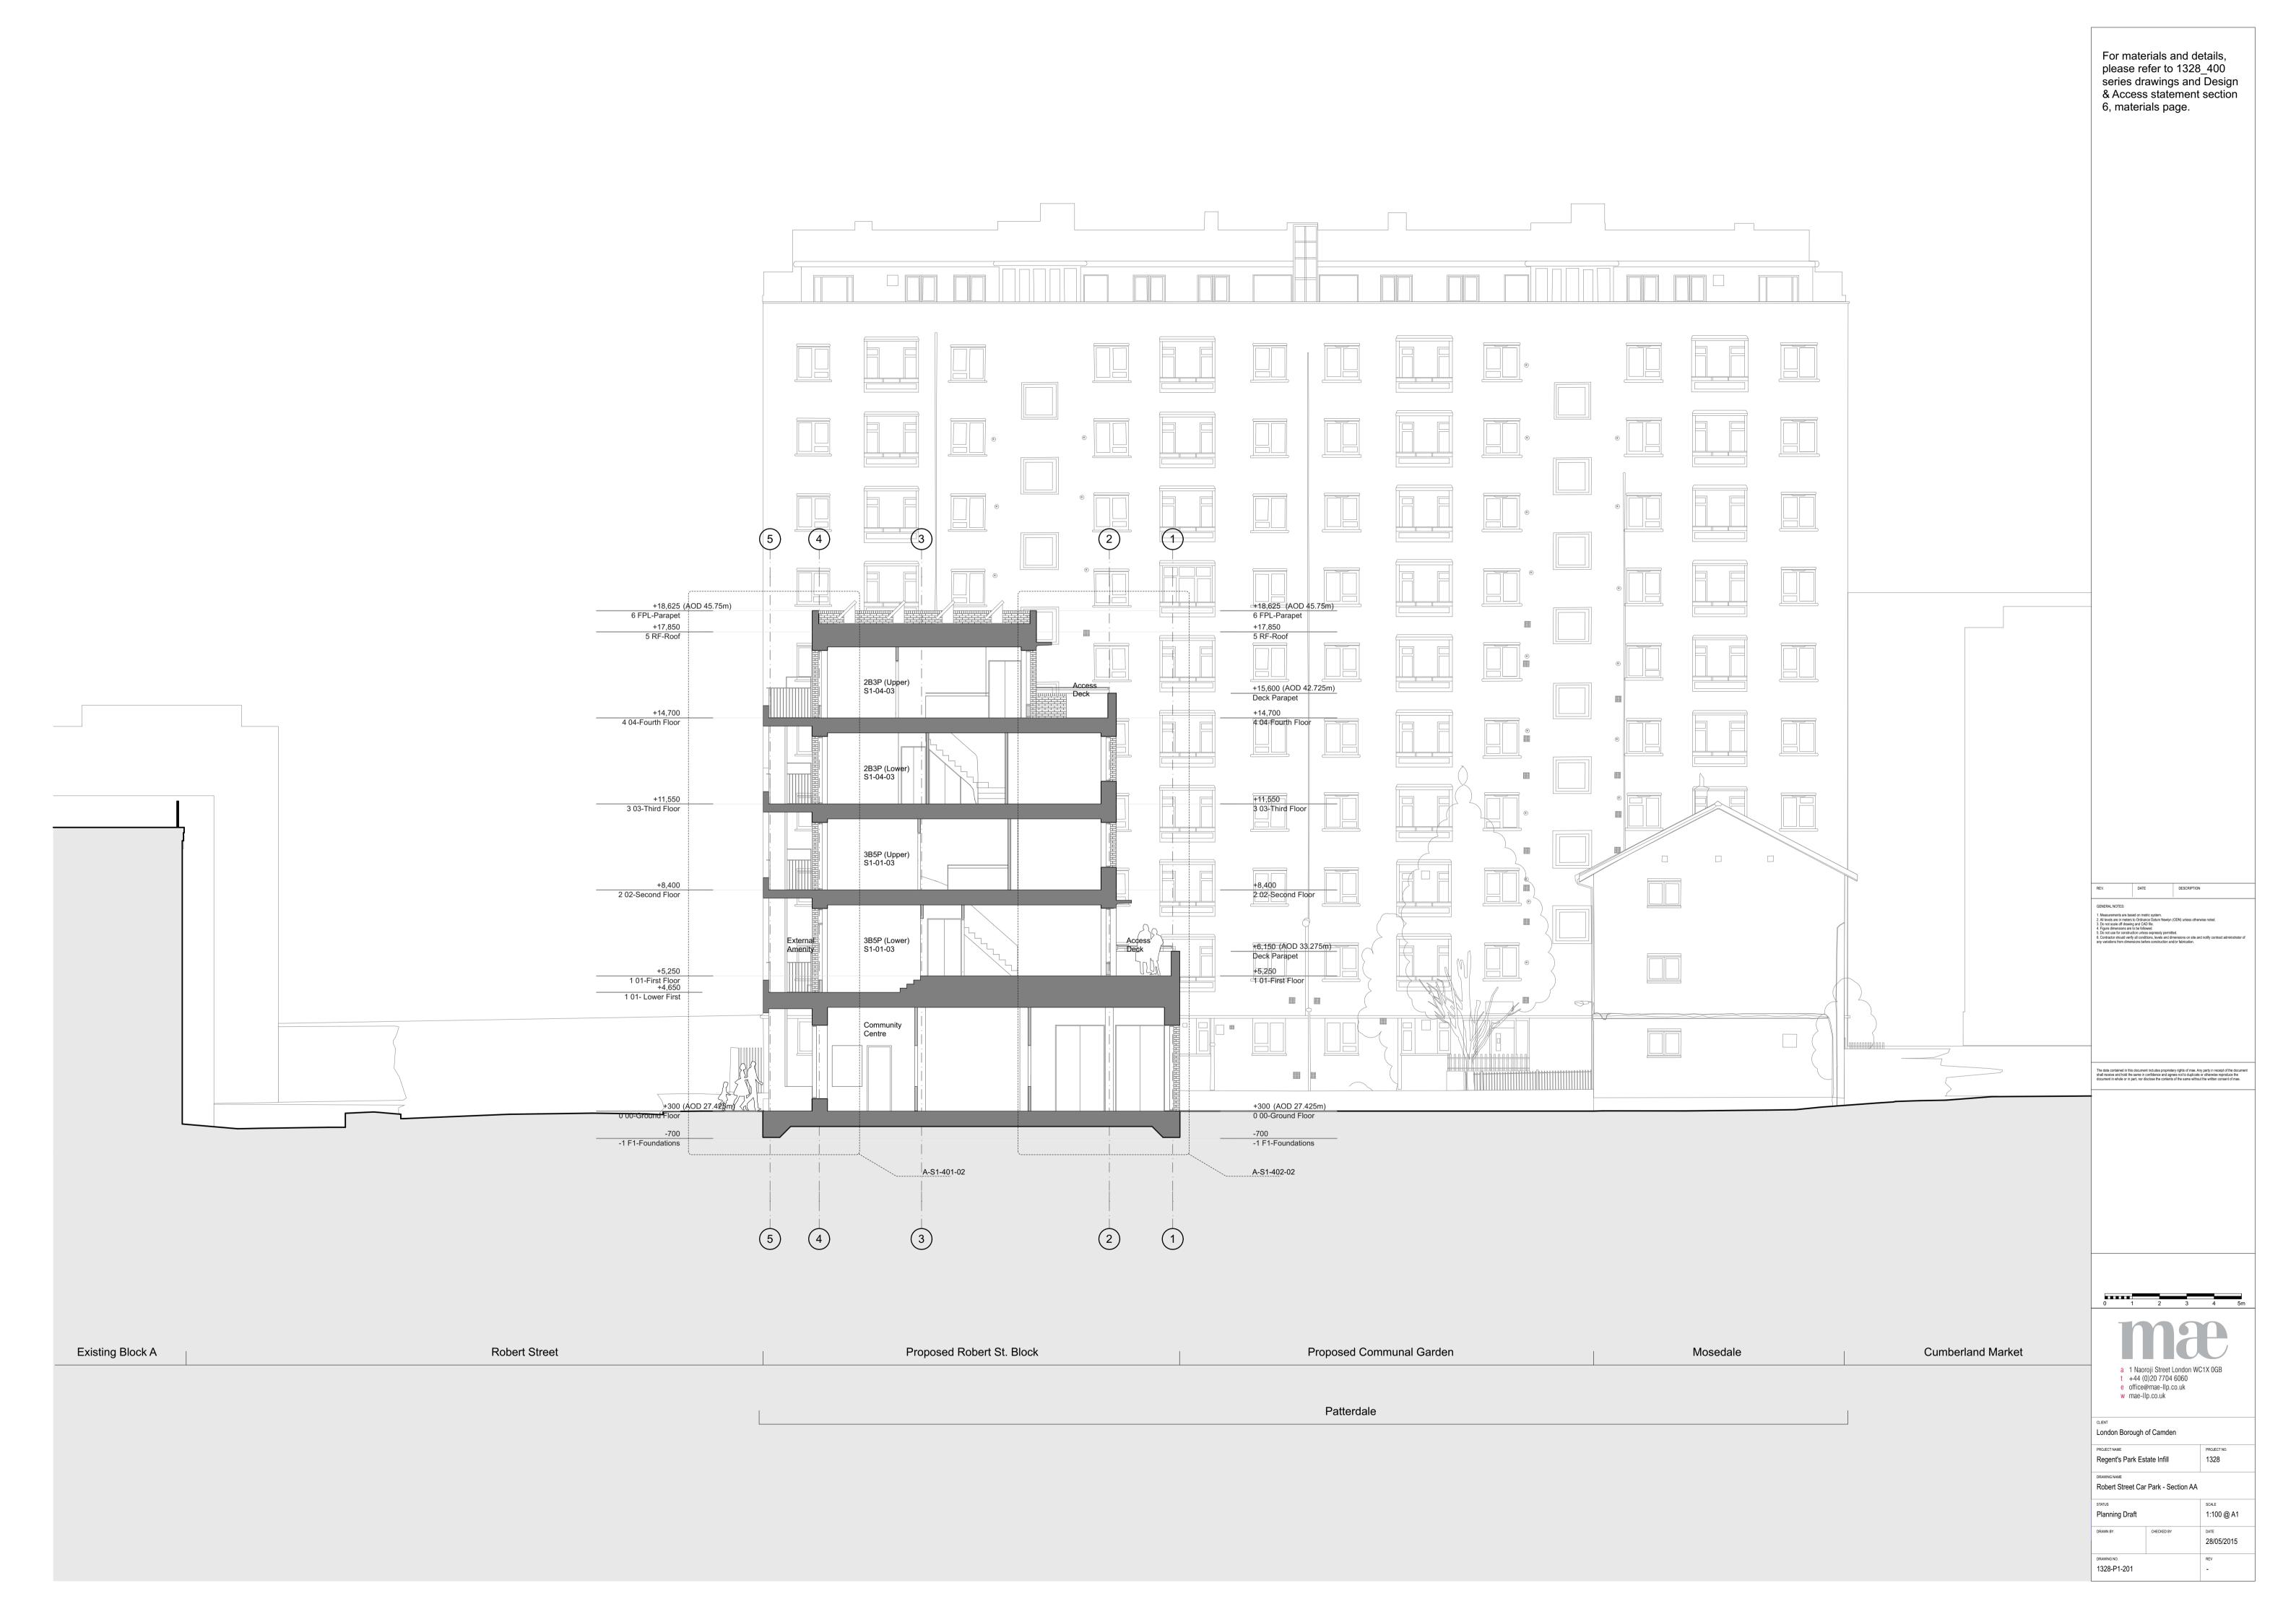

For materials and details, please refer to 1328\_400 series drawings and Design & Access statement section 6, materials page.

REV. DATE DESCRIPTION

GENERAL NOTES:

1. Measurements are based on metric system.
2. All levels are in meters to Christance Datum Newlyn (ODN) unless otherwise noted.
3. Do not scale off dawlay and GAD file.
4. Figure dimensions are to be followed.
5. Do not use for construction unless expressly permitted.

The data contained in this document includes proprietary rights of mae. Any party in receipt of the docum shall receive and hold the same in confidence and agrees not to duplicate or otherwise reproduce the document in whole or in part, nor disclose the contents of the same without the written consent of mae.

a 1 Naoroji Street London WC1X 0GB t +44 (0)20 7704 6060 e office@mae-llp.co.uk w mae-llp.co.uk

CLIENT
London Borough of Camden

PROJECT NAME
Regent's Park Estate Infill

DRAWING NAME
Robert Street Car Park - Roof Plan