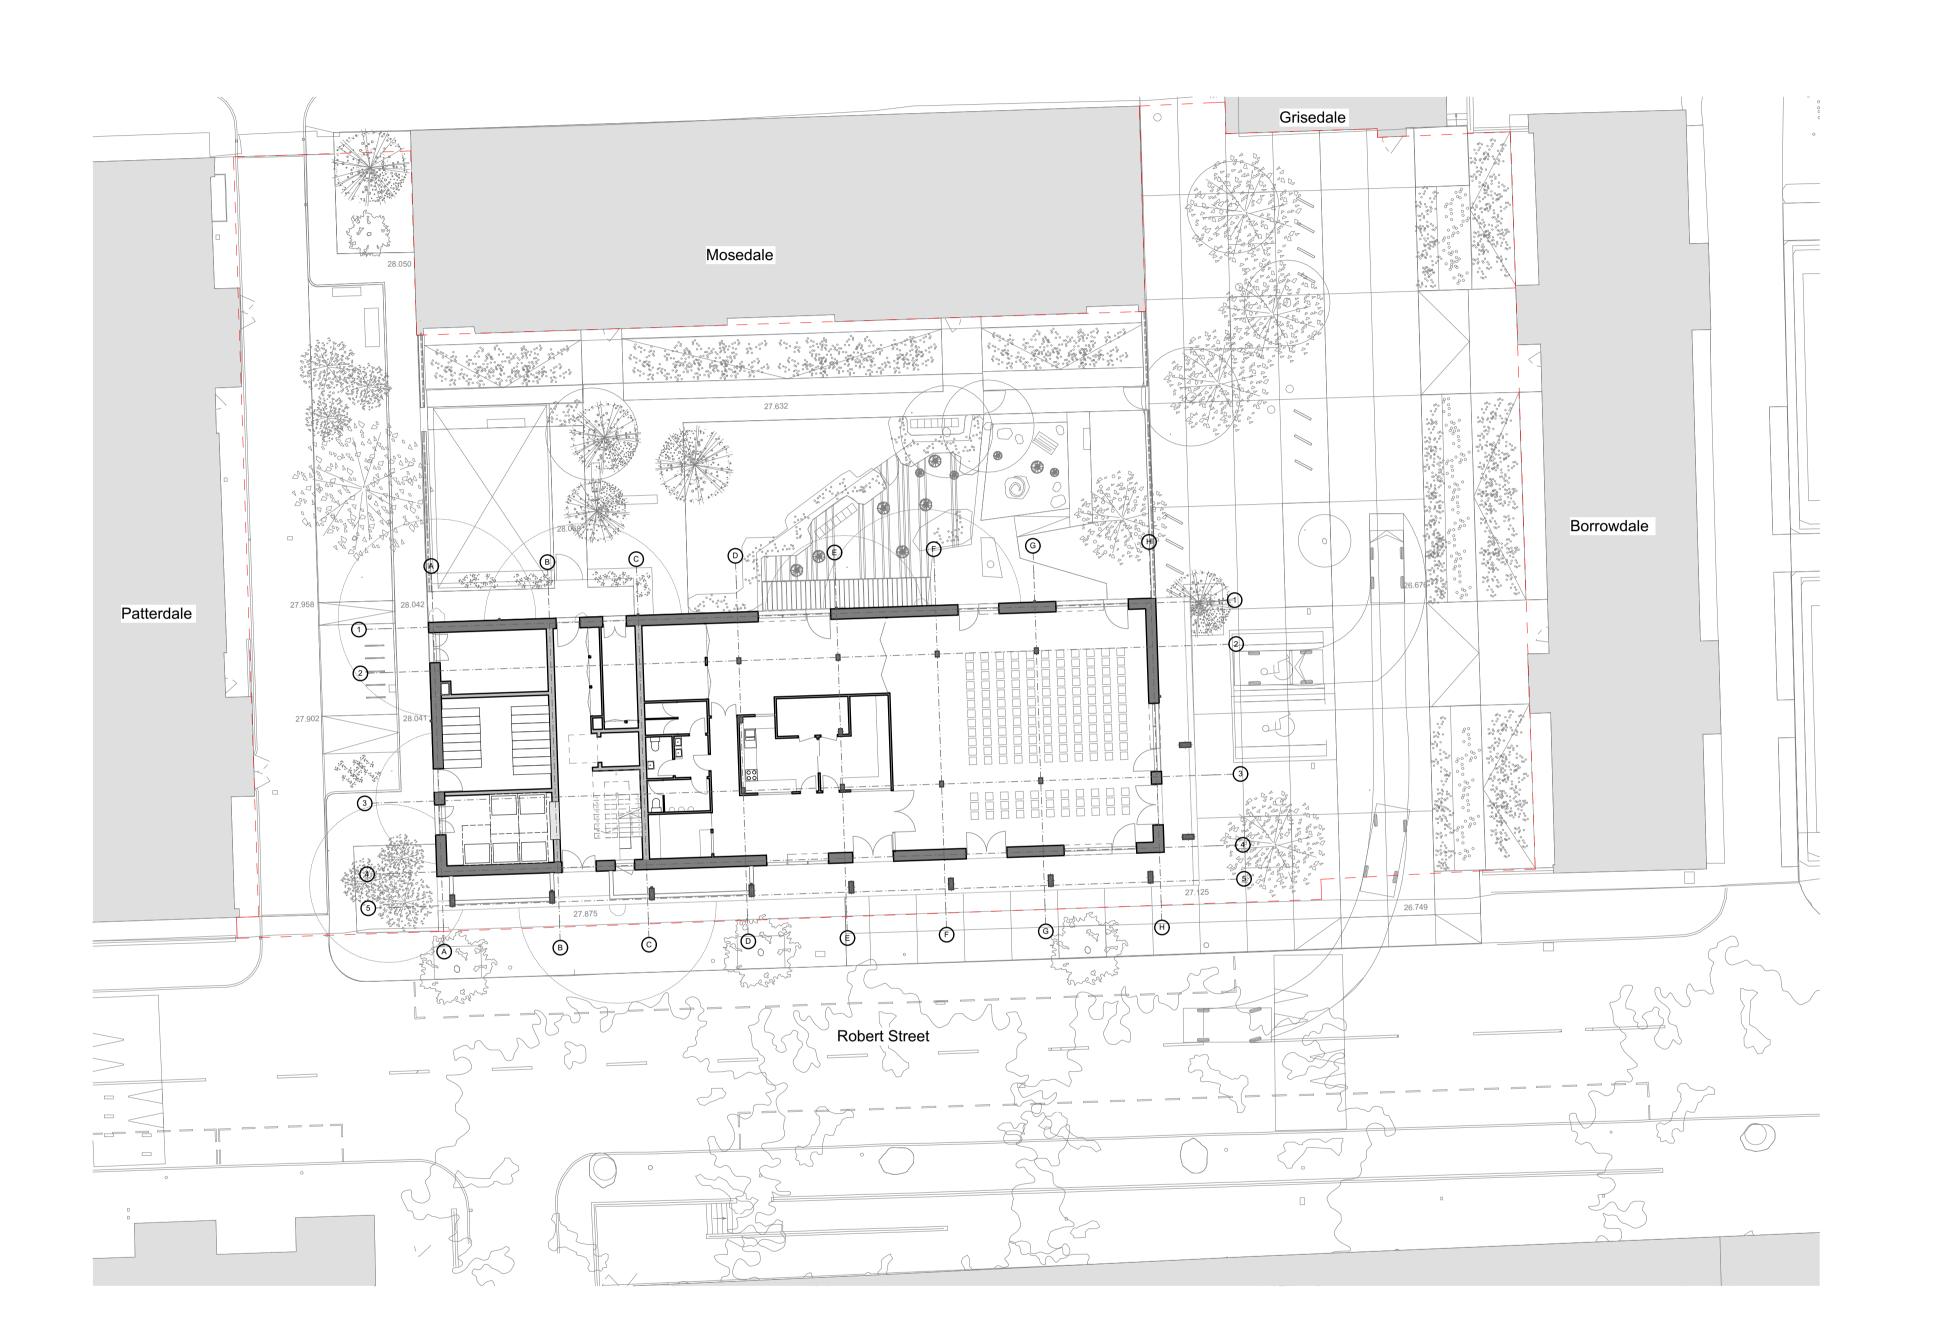

d CAD file.
4. Figure dimensions are to be followed.
5. Do not use for construction unless argressly permitted.
6. Contractor should verify all conditions, levels and dimensions on site and notify contract administrator of

The data contained in this document includes proprietary rights of mae. Any party in receipt of the document shall receive and hold the same in confidence and agrees not to duplicate or otherwise reproduce the document in whole or in part, nor disclose the contents of the same without the written consent of mae.

a 1 Naoroii Street London WC1X OGB

a 1 Naoroji Street London WC1X 0GB t +44 (0)20 7704 6060 e office@mae-Ilp.co.uk w mae-Ilp.co.uk

London Borough of Camden

PROJECT NAME

Regent's Park Estate Infill

DRAWING NAME

Robert Street Car Park - First Floor Plan





For materials and details, please refer to 1328\_400 series drawings and Design & Access statement section 6, materials page.

REV. DATE DESCRIPTION

GENERAL NOTES:

1. Measurements are based on metric system.
2. All levels are in meters to Orderance Datum Newlyn (ODN) unless otherwise noted.
3. Do not scale of drawing and CVAD file.
4. Figure dimensions are to be followed.
5. Do not use for construction unless expressly permitted.

The data contained in this document includes proprietary rights of mae. Any party in receipt of the do shall receive and hold the same in confidence and agrees not to duplicate or otherwise reproduce th document in whole or in part, nor disclose the contents of the same without the written consent of ma

a 1 Naoroji Street London WC1X 0GB

a 1 Naoroji Street