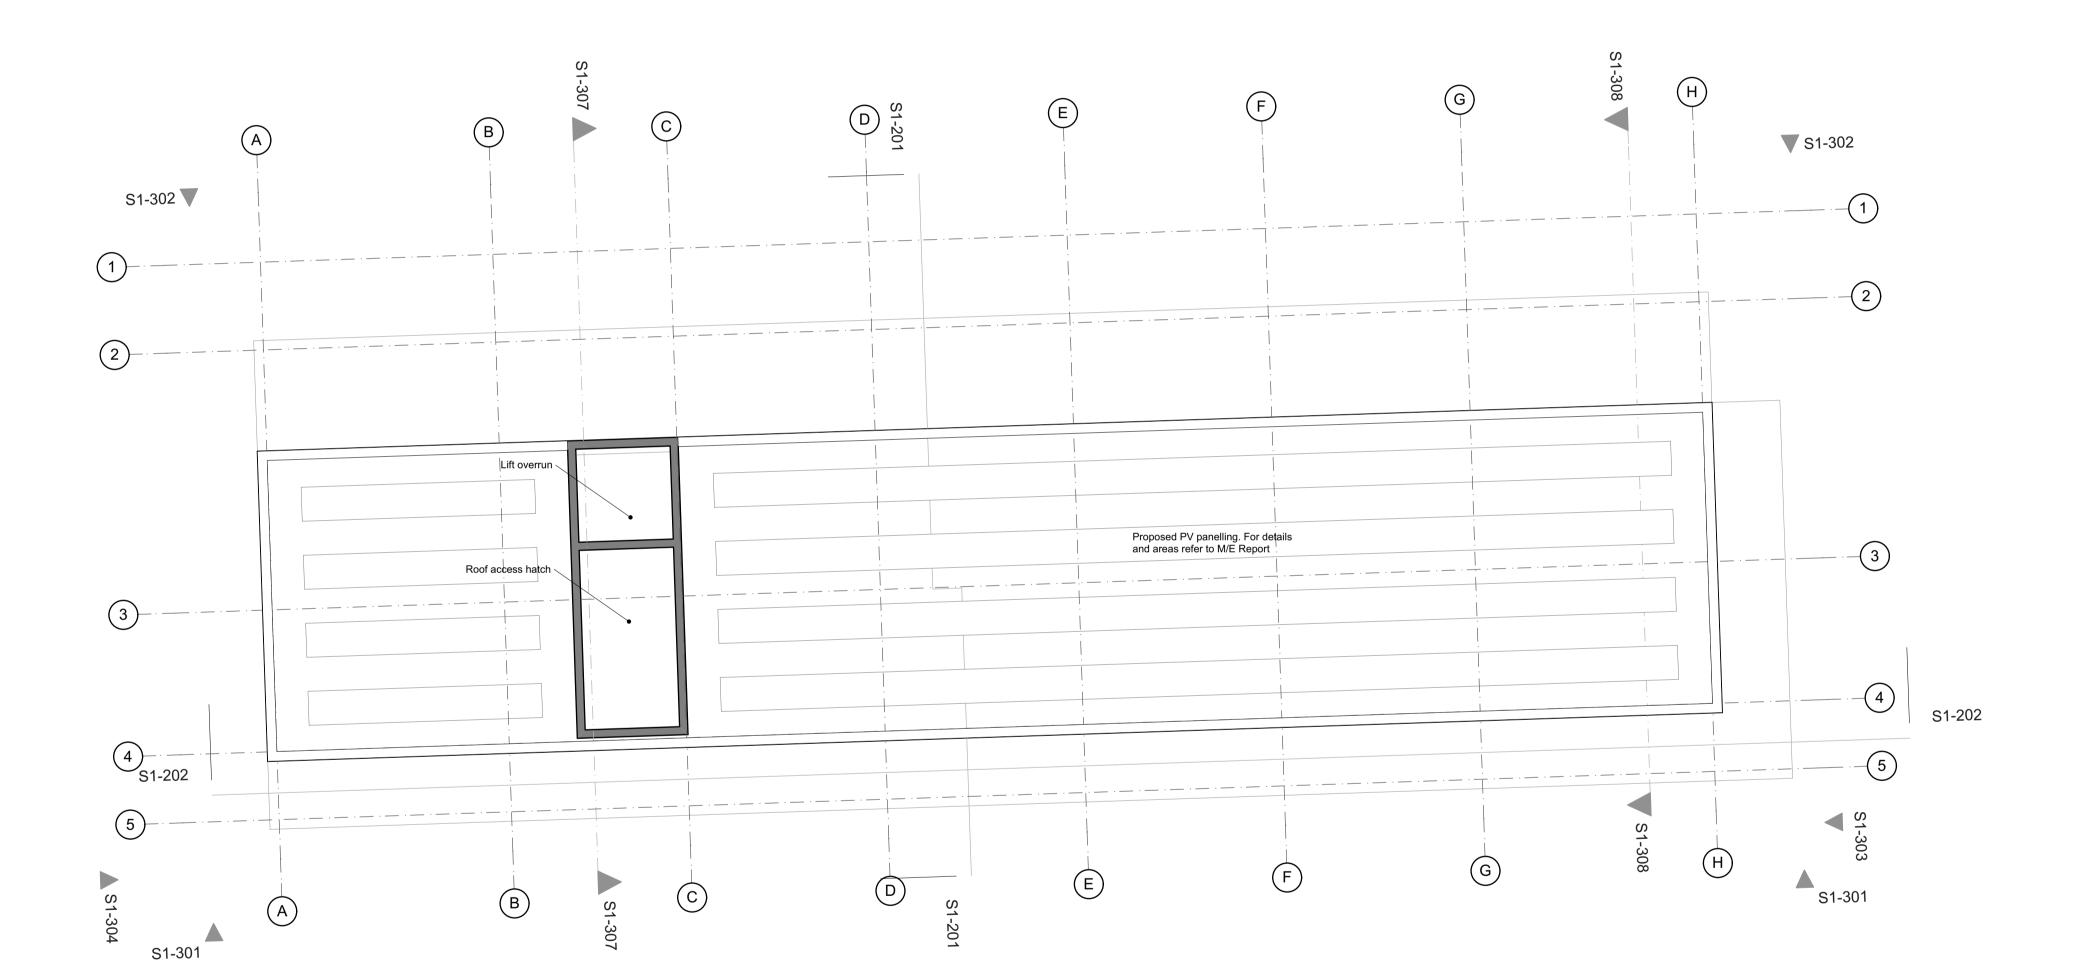

a 1 Naoroji Street London WC1X 0GB t +44 (0)20 7704 6060 e office@mae-llp.co.uk w mae-llp.co.uk

CLIENT
London Borough of Camden

PROJECT NAME
Regent's Park Estate Infill

DRAWING NAME
Robert Street Car Park - Roof Plan

STATUS

SCALE

For materials and details, please refer to 1328\_400 series drawings and Design & Access statement section 6, materials page.

REV. DATE DESCRIPTION

GENERAL NOTES:

1. Measurements are based on metric system.
2. All evers are in meters of bordnance Datum Newlyn (ODN) unless otherwise noted.
3. Do not scale off drawing and CAD (See

The data contained in this document includes proprietary rights of mae. Any party in receipt of the documen shall receive and hold the same in confidence and agrees not to duplicate or otherwise reproduce the document in whole or in part, nor disclose the contents of the same without the written consent of mae.