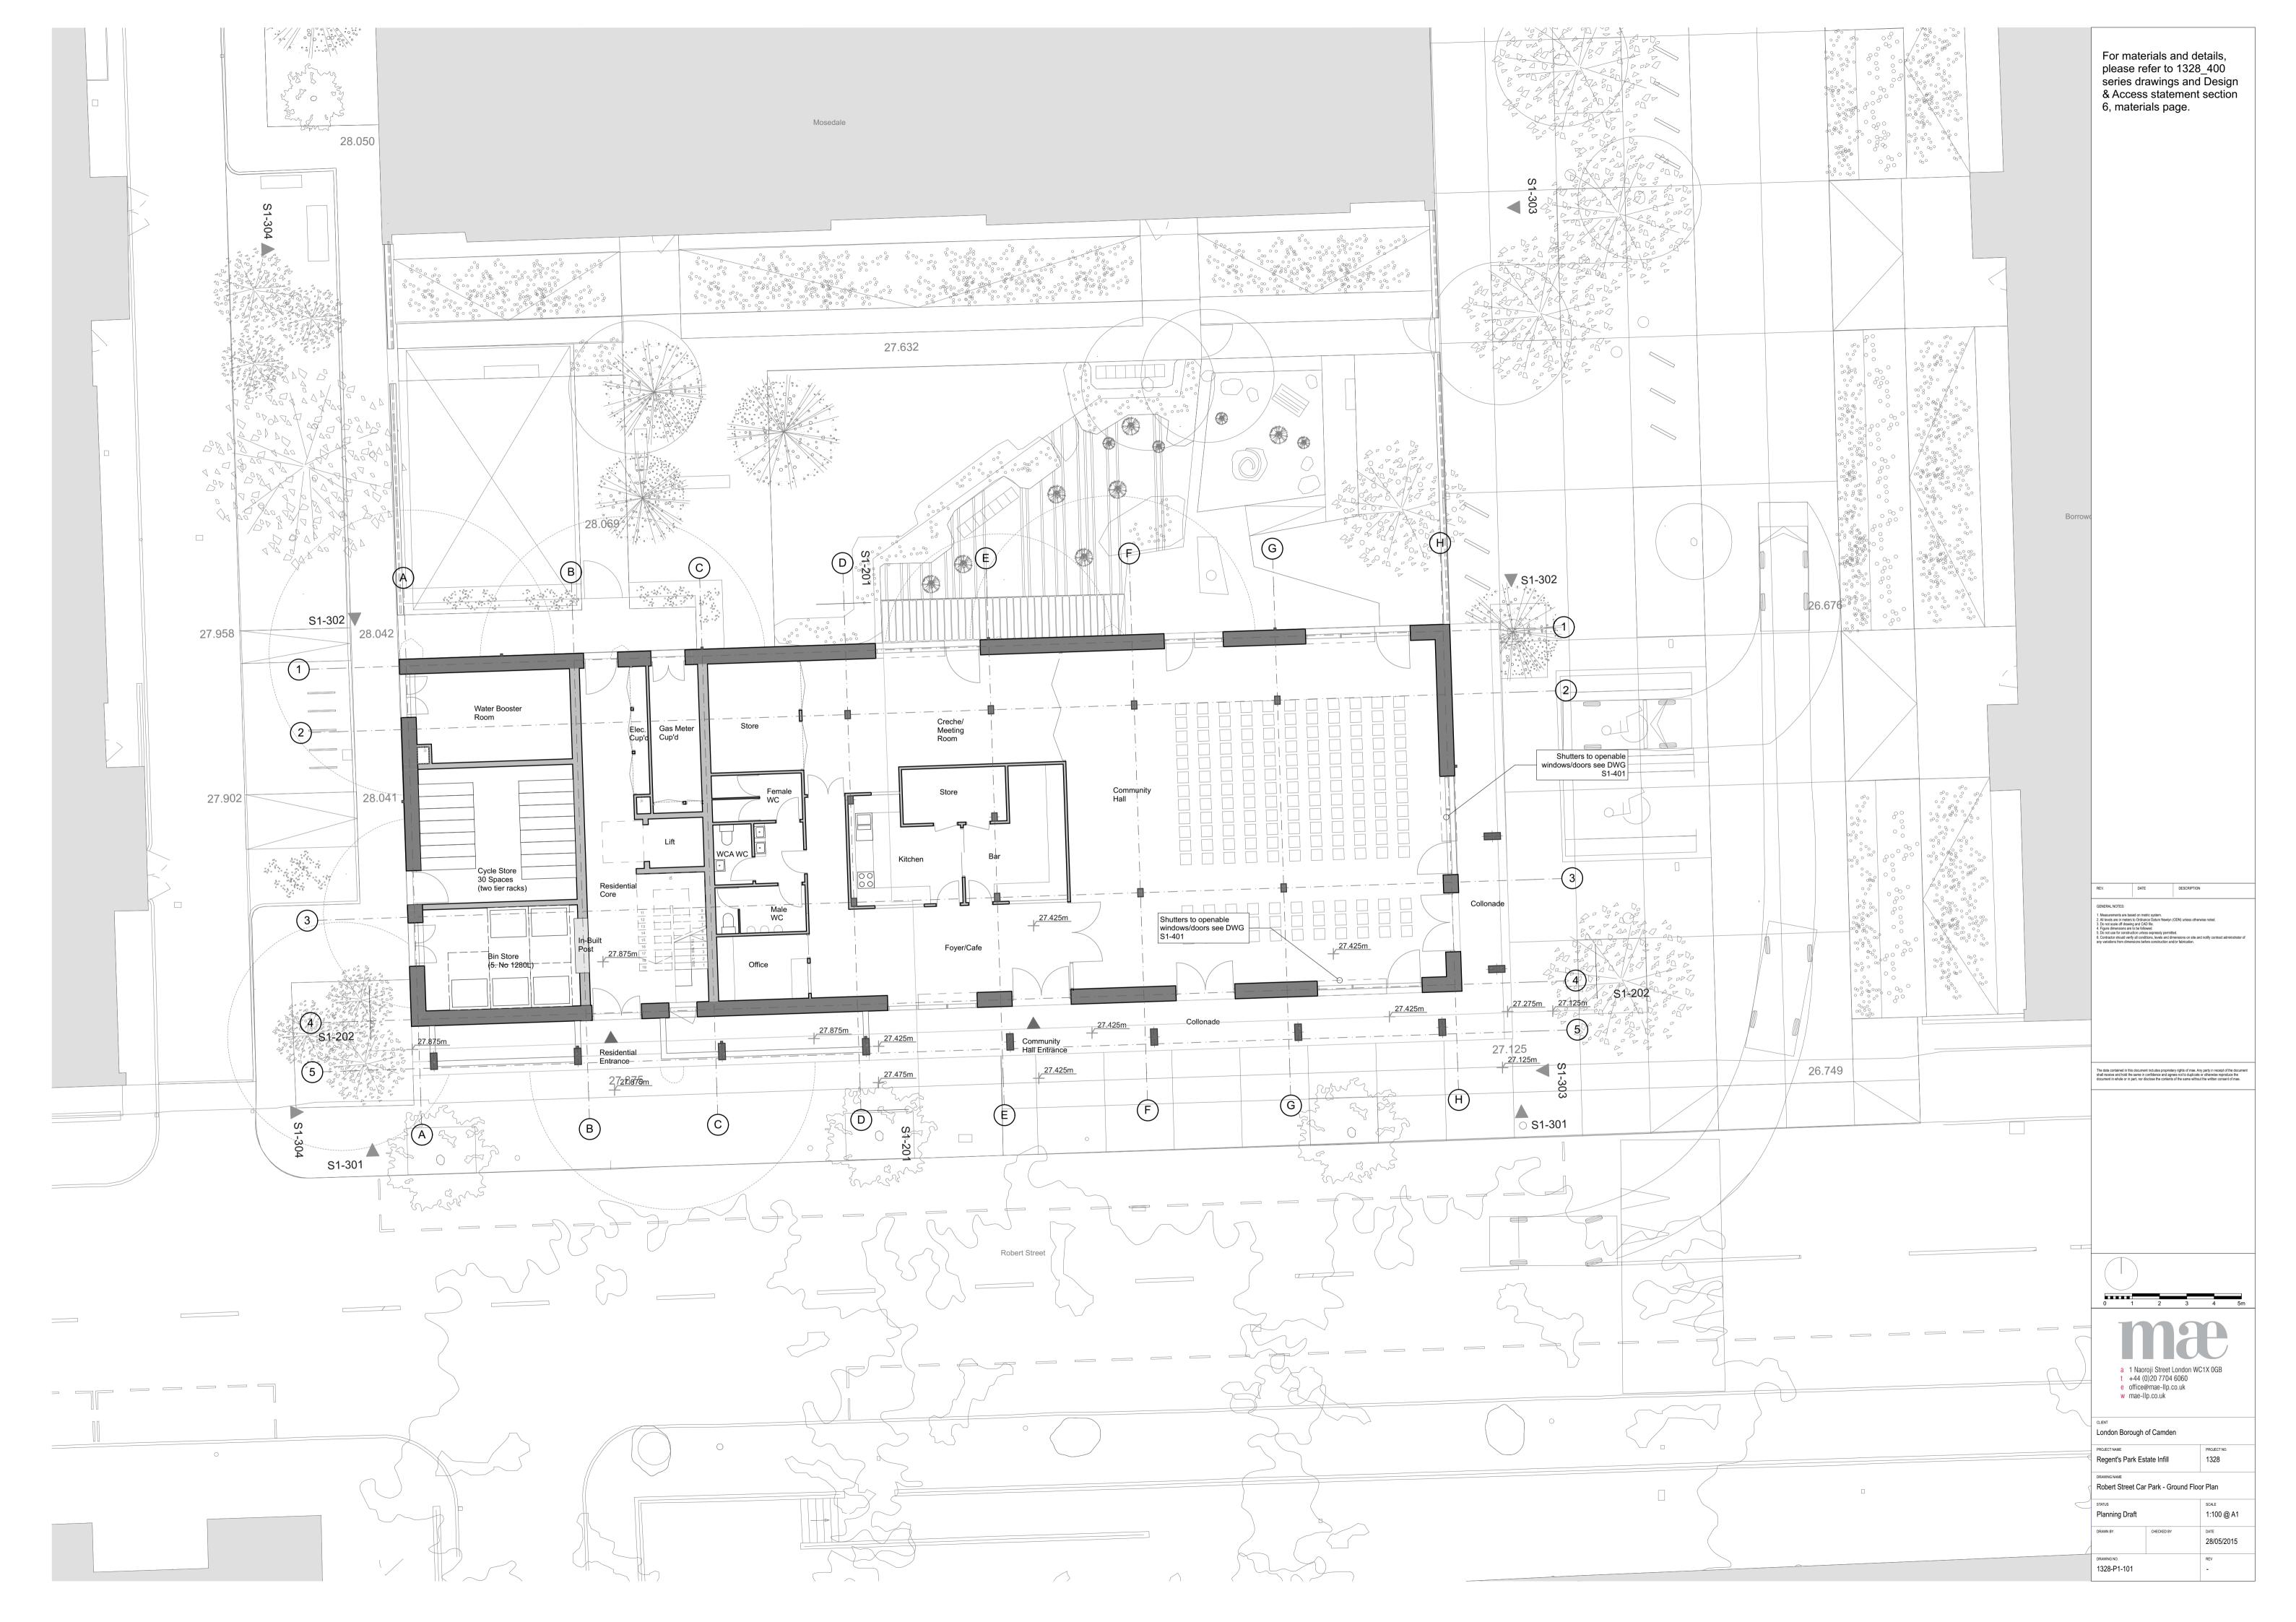

For materials and details, please refer to 1328\_400 series drawings and Design & Access statement section 6, materials page.

REV. DATE DESCRIPTION

GENERAL NOTES:

1. Measurements are based on metric system.
2. All levels are in meters to Christance Datum Newlyn (ODN) unless otherwise noted.
3. Do not scale off dawlay and GAD file.
4. Figure dimensions are to be followed.
5. Do not use for construction unless expressly permitted.