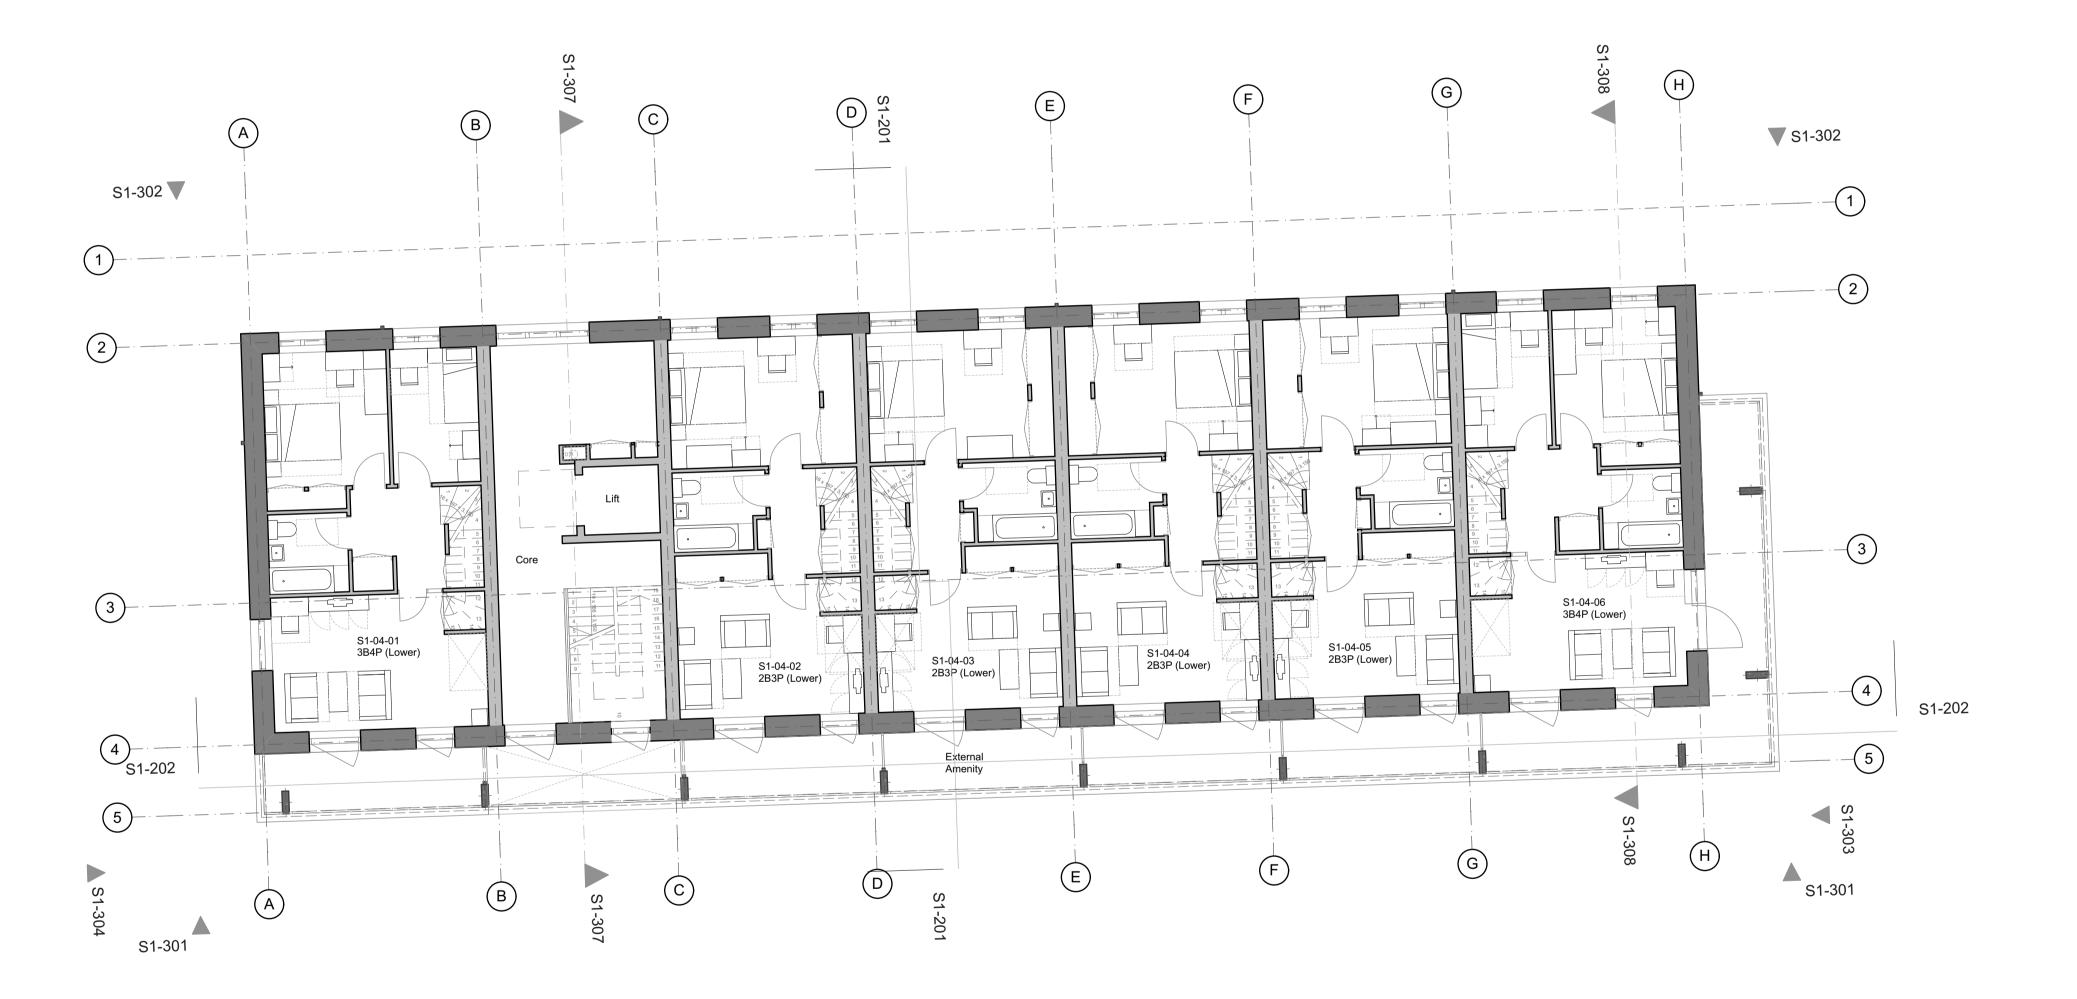

a 1 Naoroji Street London WC1X 0GB t +44 (0)20 7704 6060 e office@mae-llp.co.uk w mae-llp.co.uk

CLIENT
London Borough of Camden

Regent's Park Estate Infill 1328

DRAWING NAME

Robert Street Car Park - Second Floor Plan

REV. DATE DESCRIPTION

GENERAL NOTES:

1. Measurements are based on metric system.
2. All levels are in meters to Ordnance Datum Newlyn (CDN) unless otherwise noted.
3. Do not scale of drawing and CAD file.
4. Figure dimensions are to be followed.
5. Do not use for construction unless argressly permitted.
6. Contractor should verify all conditions, levels and dimensions on site and notify contract administrator of

The data contained in this document includes proprietary rights of mae. Any party in receipt of the document shall receive and hold the same in confidence and agrees not to duplicate or otherwise reproduce the document in whole or in part, nor disclose the contents of the same without the written consent of mae.