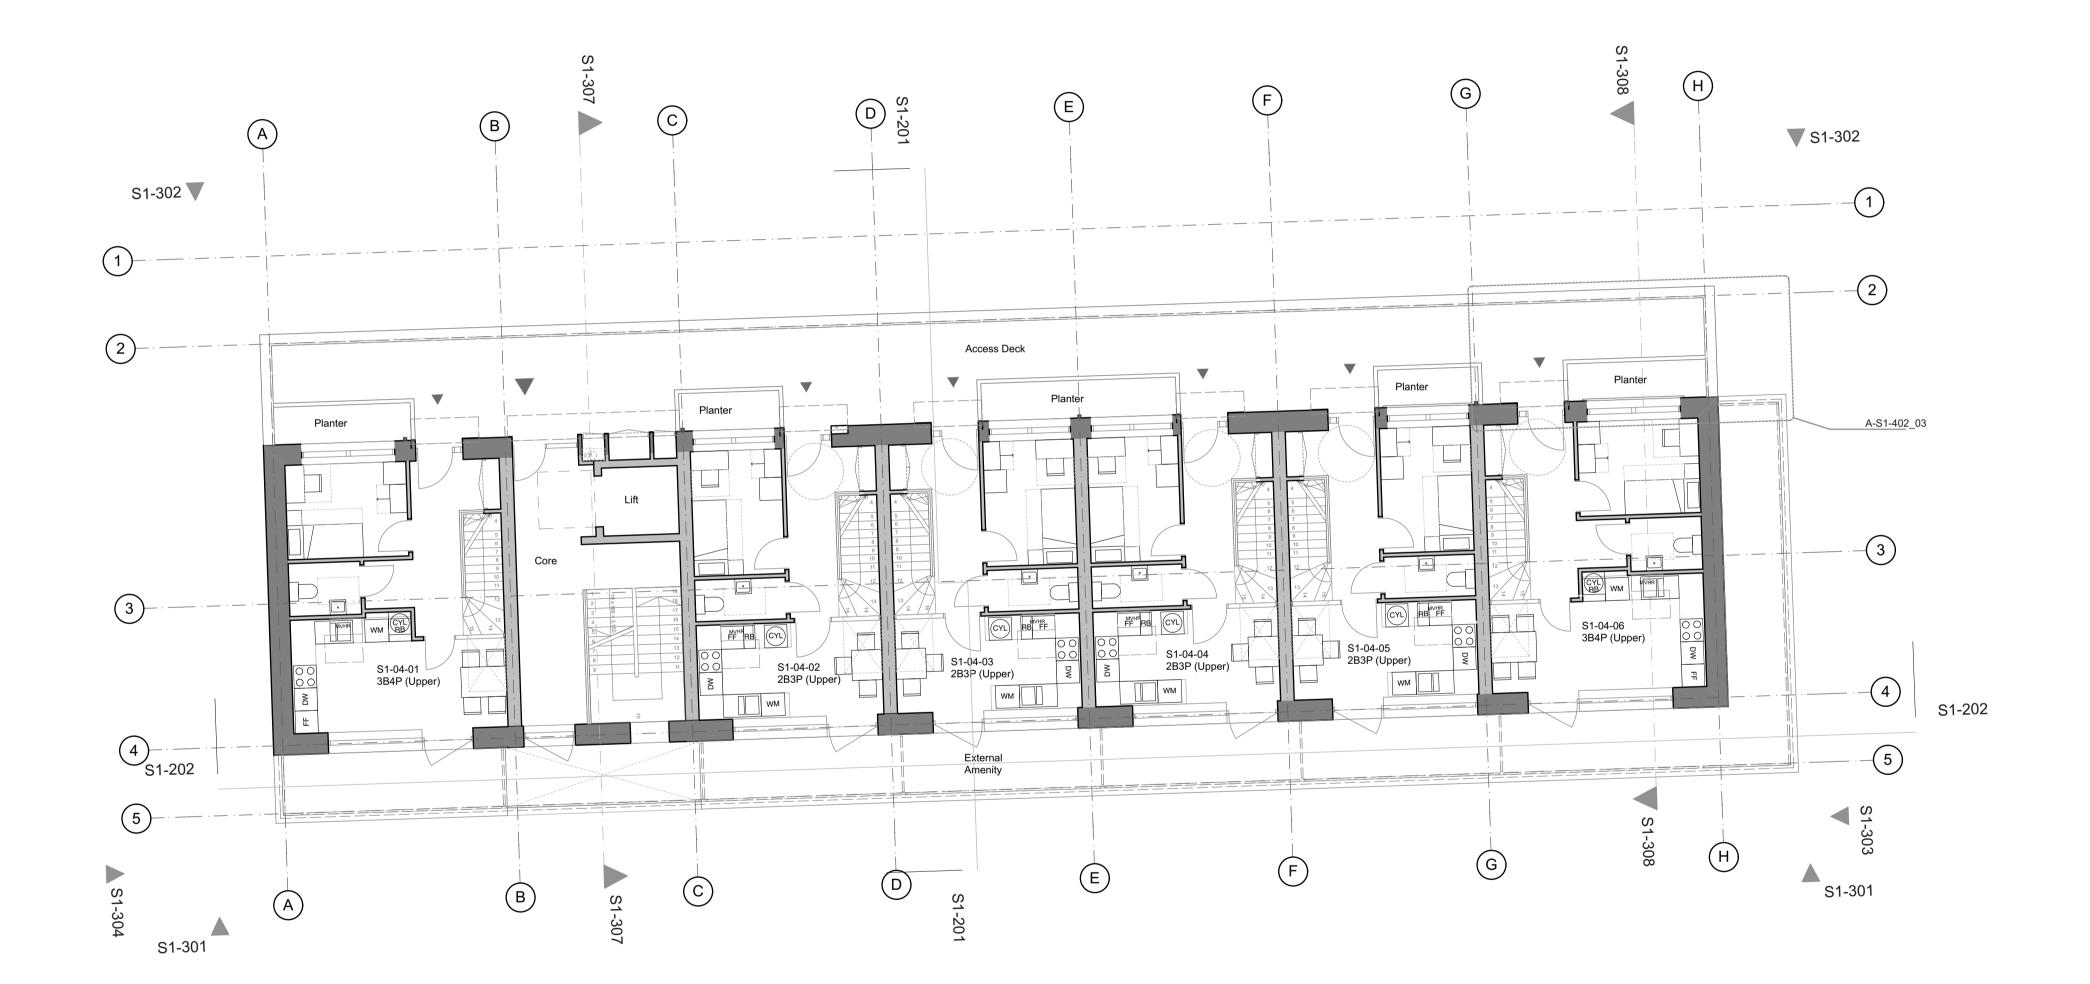

STATUS

SCALE

For materials and details, please refer to 1328\_400 series drawings and Design & Access statement section 6, materials page.

REV. DATE DESCRIPTION

GENERAL NOTES:

1. Measurements are based on metric system.
2. All evers are in meters of bordnance Datum Newlyn (ODN) unless otherwise noted.
3. Do not scale off drawing and CAD (See

The data contained in this document includes proprietary rights of mae. Any party in receipt of the documen shall receive and hold the same in confidence and agrees not to duplicate or otherwise reproduce the document in whole or in part, nor disclose the contents of the same without the written consent of mae.

a 1 Naoroji Street London WC1X 0GB t +44 (0)20 7704 6060 e office@mae-Ilp.co.uk w mae-Ilp.co.uk

London Borough of Camden

PROJECT NAME
Regent's Park Estate Infill

DRAWNING NAME
Robert Street Car Park - Fourth Floor Plan