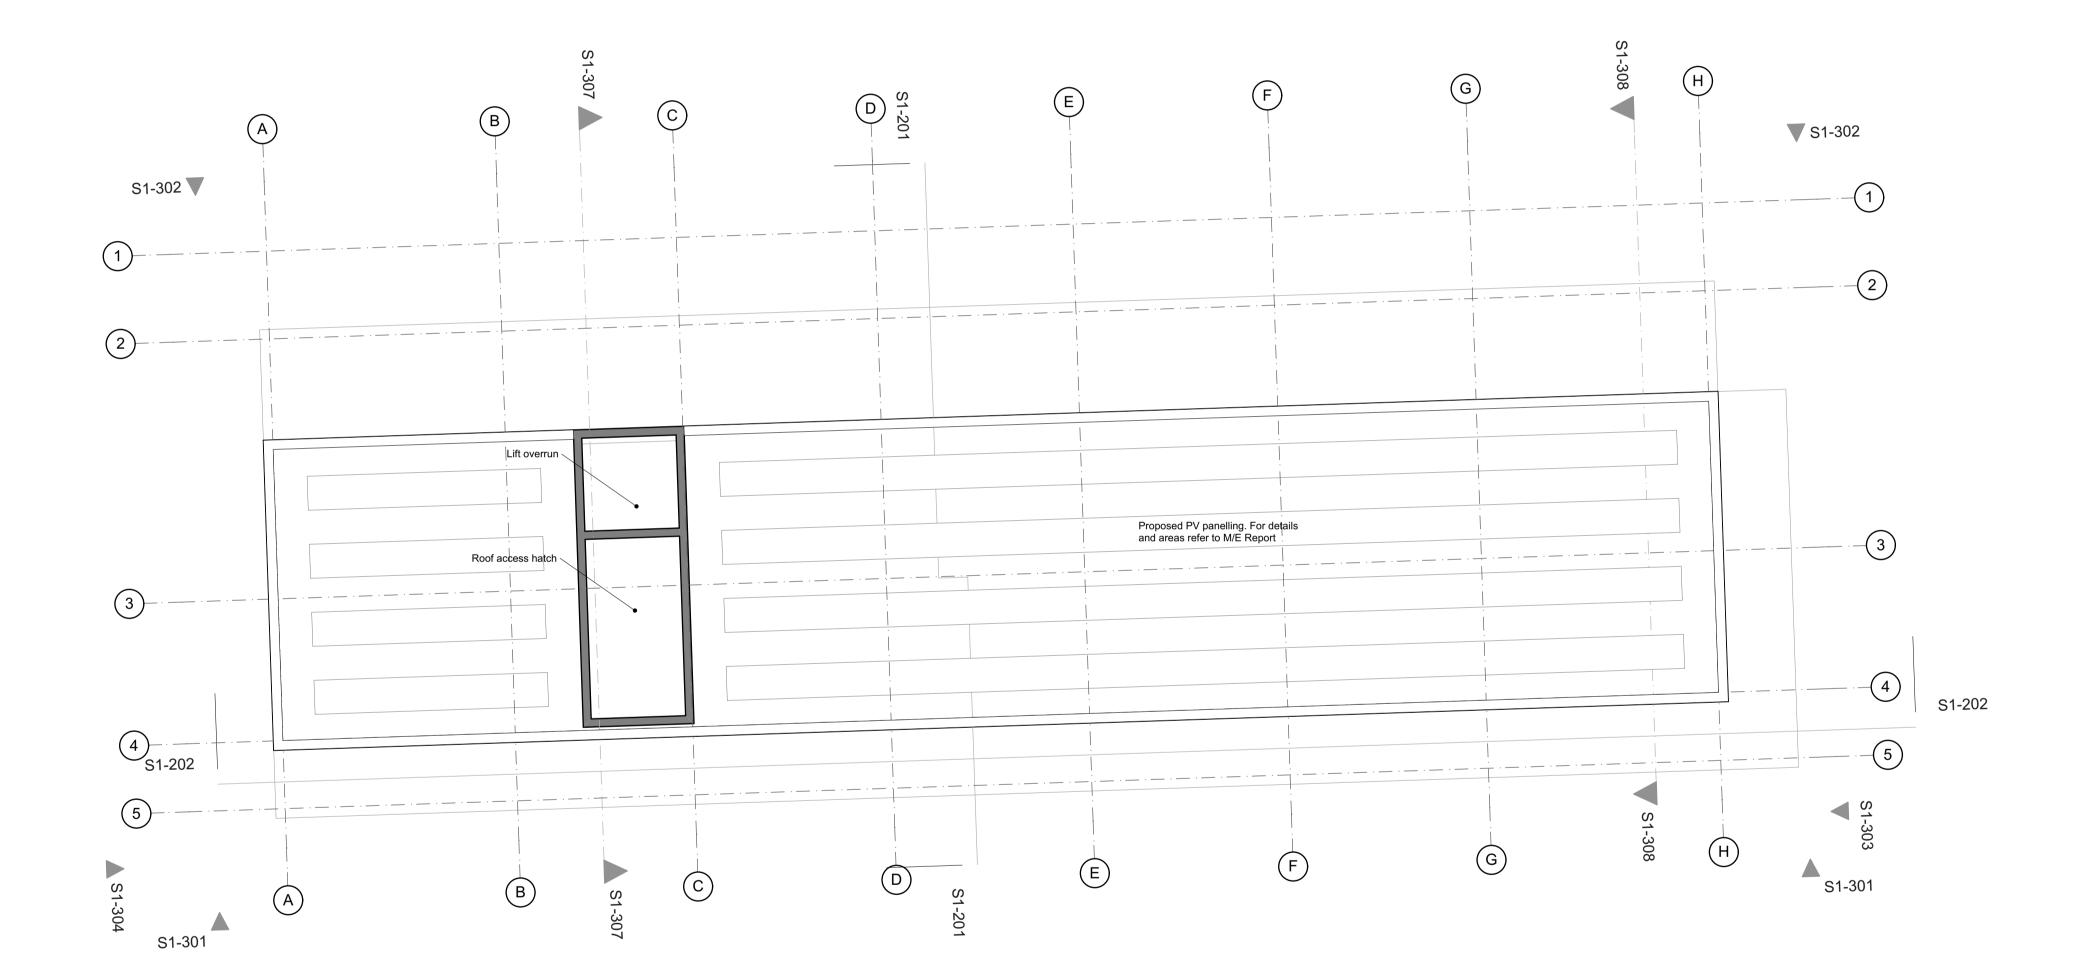

For materials and details, please refer to 1328\_400 series drawings and Design & Access statement section 6, materials page.

REV. DATE DESCRIPTION

GENERAL NOTES:

1. Measurements are based on metric system.
2. All levels are in meters to Ordinance Datum Newlyn (ODN) unless otherwise noted.
3. Do not scale off drawing and GAD file.
4. Figure differentias are to be followed.
5. Do not use for construction unless expressly permitted.