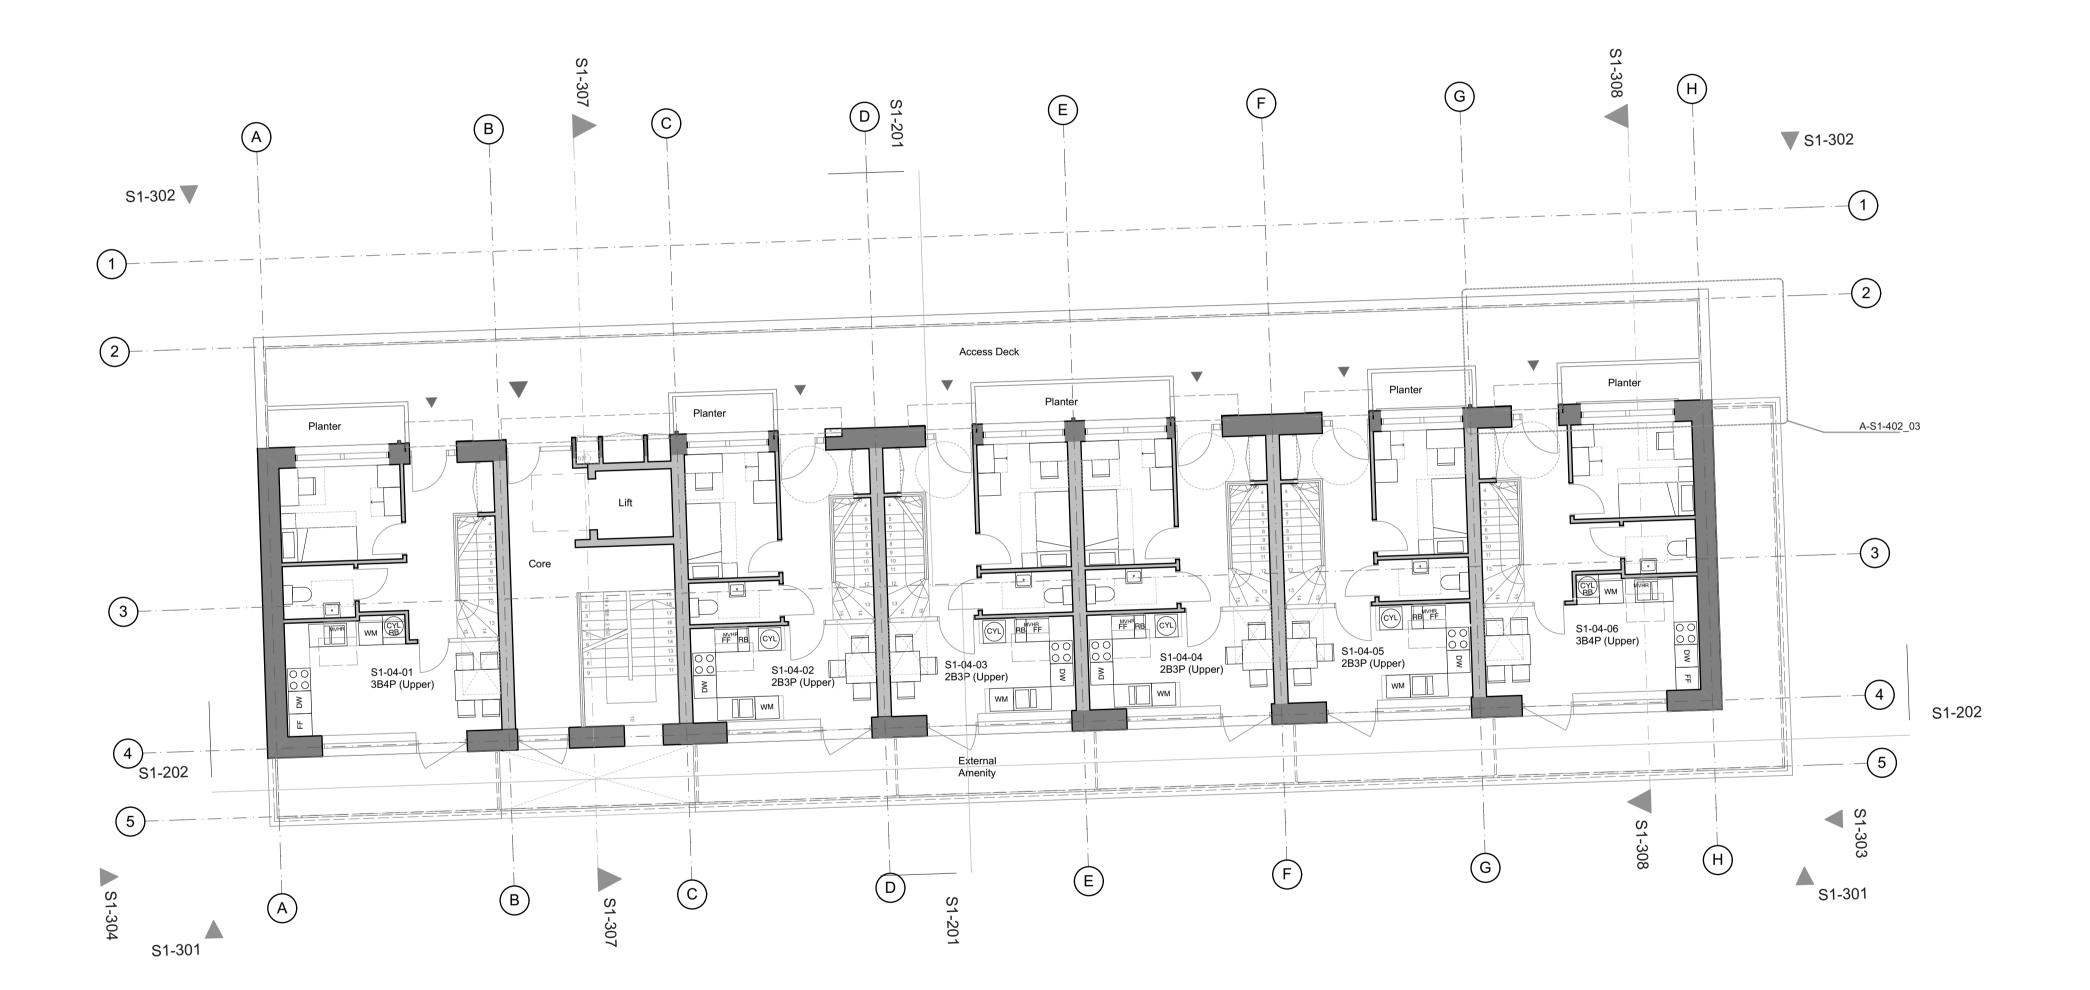

Robert Street Car Park - Fourth Floor Plan

STATUS
Planning Draft
SCALE
1:100 @ A1

DRAWN BY

CHECKED BY

DATE

28/05/2015

DRAWING NO.

1328-P1-105