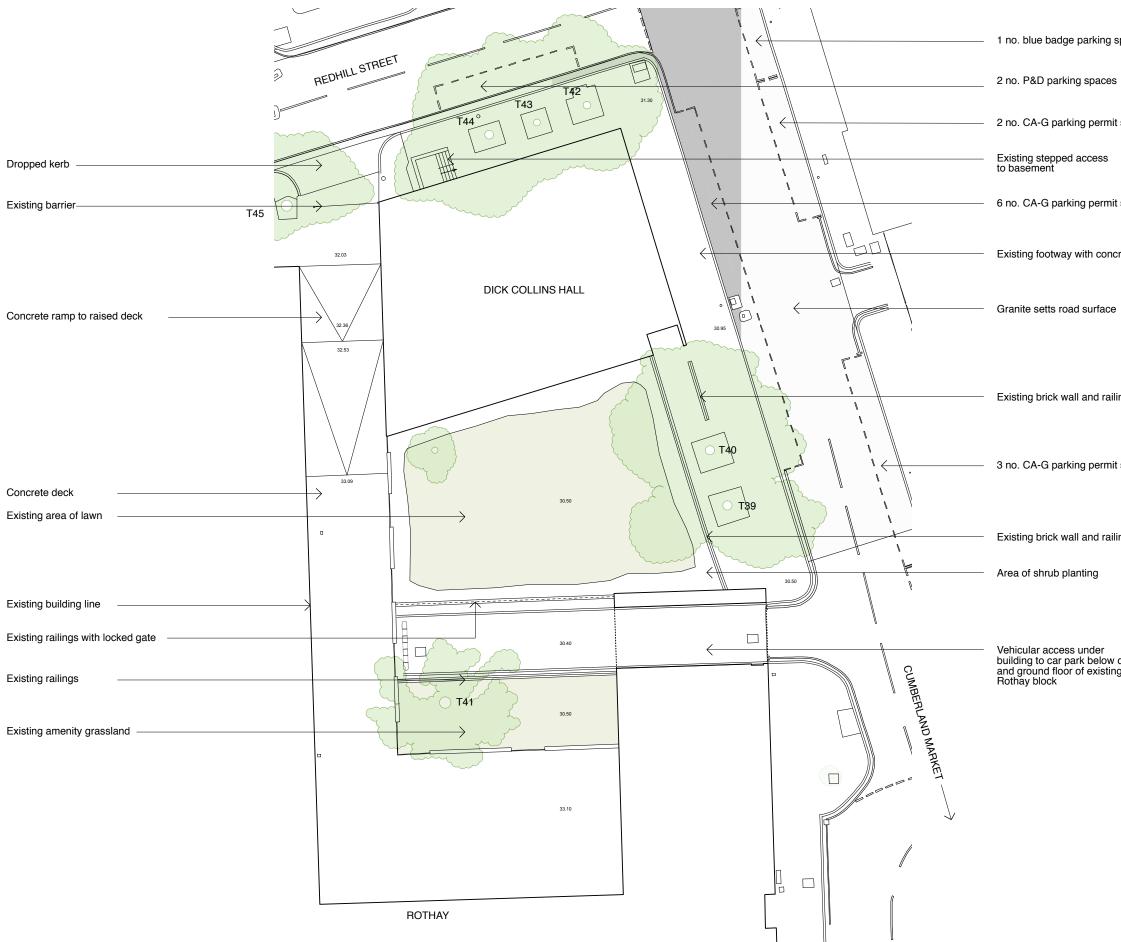

DRAWING NR 114 RPE S05 100

Concrete flags

Reused granite kerbs 300mm wide

Chasse-roue (reused bollard)

Highway

In situ concrete

Grasscrete

1 no. blue badge parking space

2 no. CA-G parking permit space

6 no. CA-G parking permit spaces

Existing footway with concrete flags

Existing brick wall and railings

3 no. CA-G parking permit spaces

Existing brick wall and railings

Vehicular access under building to car park below deck and ground floor of existing Rothay block

Tx Refer to arboricultural tree survey schedules for detail on existing trees

East Architecture landscape urban design

Unit 8 49-59 Old Street London EC1V 9HX T 020 7490 3190 E mail@east.uk.com

www.east.uk.com

## PROJECT Regent's Park Estate

CLIENT LB Camden

DRAWING STATUS Planning

DATE May 2015

SIZE

A2

SCALE 1:200

DRAWING TITLE Existing site plan Site 05 / Dick Collins Hall REV -

DRAWING NR 114 RPE S05 001