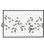

KEY

s de

Existing tree retained

Existing tree removed

New fruit tree

Wildlife

flowering/fruiting hedgerow Evergreen hedges

Climbers www.

Grass

Long grass

Herbaceous borders

Ornamental grasses + perennials

Pebbles with mosses/low ground cover

Communal growing spaces (concrete raised planters)

0

boundaries

Stormwater attenuation tank

Water butt

New light column

Tx Refer to arboricultural tree survey schedules for detail on existing trees

East Architecture landscape urban design

Unit 8 49-59 Old Street London EC1V 9HX T 020 7490 3190 E mail@east.uk.com

DRAWING NR 114 RPE S05 100

Concrete flags

Reused granite kerbs 300mm wide

Chasse-roue (reused bollard)

Highway

In situ concrete

Grasscrete

1 no. blue badge parking space

2 no. CA-G parking permit space

6 no. CA-G parking permit spaces

Existing footway with concrete flags

Existing brick wall and railings

3 no. CA-G parking permit spaces

Existing brick wall and railings

Vehicular access under building to car park below deck and ground floor of existing Rothay block