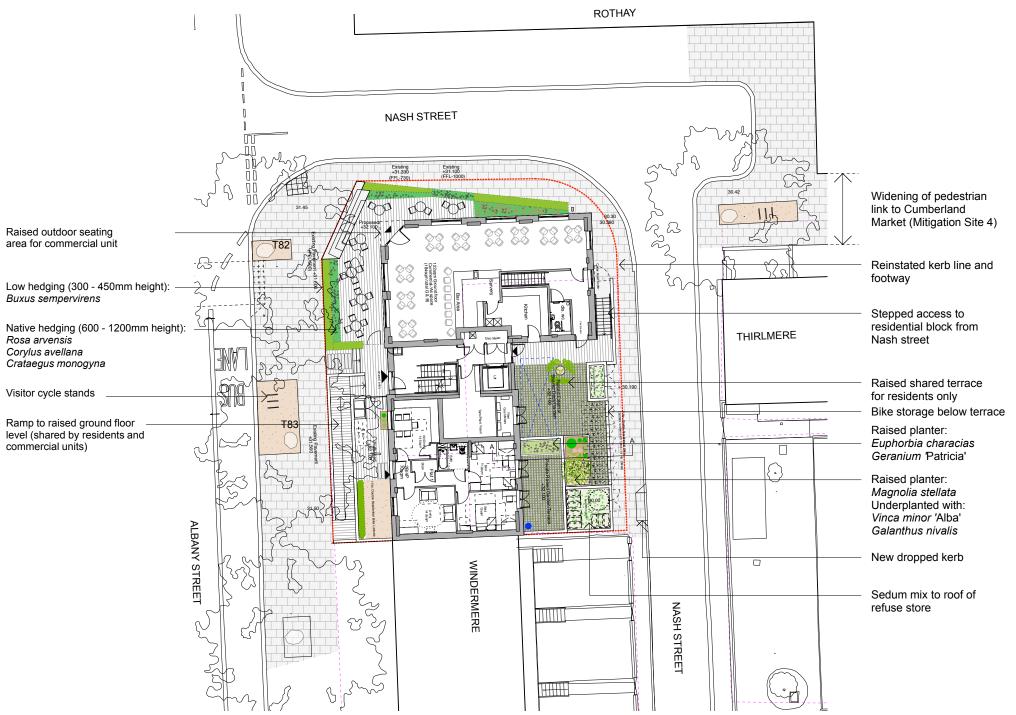

## **Regent's Park Estate**

CLIENT LB Camden

DRAWING STATUS Planning

DATE May 2015

SIZE

A2

SCALE 1:200

DRAWING TITLE Proposed site plan & section Site 08 / The Victory pub

DRAWING NR 114 RPE S08 100

REV

Tx Refer to arboricultural tree survey schedules for detail on existing trees

Entrance to Rothay

Existing public pathway to Cumberland Market

Existing railings

Enclosed garden to Thirlmere

Existing stepped access

Existing street lighting Existing stepped rear access

2 no. Existing private parking bays

> East Architecture landscape urban design

Unit 8 49-59 Old Street London EC1V 9HX T 020 7490 3190 E mail@east.uk.com