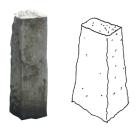

1. High quality setts (public terrace)

2. double hedge: low hedging: common box

native hedging: hazel

rose

Cross section AA on private raised garden scale 1:100

3. Tree: magnolia

4. Reused granite kerbs

5. Family of stones: chasse-roue (reused local granite bollards)

Chasse-roue (reused bollard)

Highway boundaries

Stormwater alteration tank

Water butt

Tx Refer to arboricultural tree survey schedules for detail on existing trees

East Architecture landscape urban design

Unit 8 49-59 Old Street London EC1V 9HX T 020 7490 3190 E mail@east.uk.com