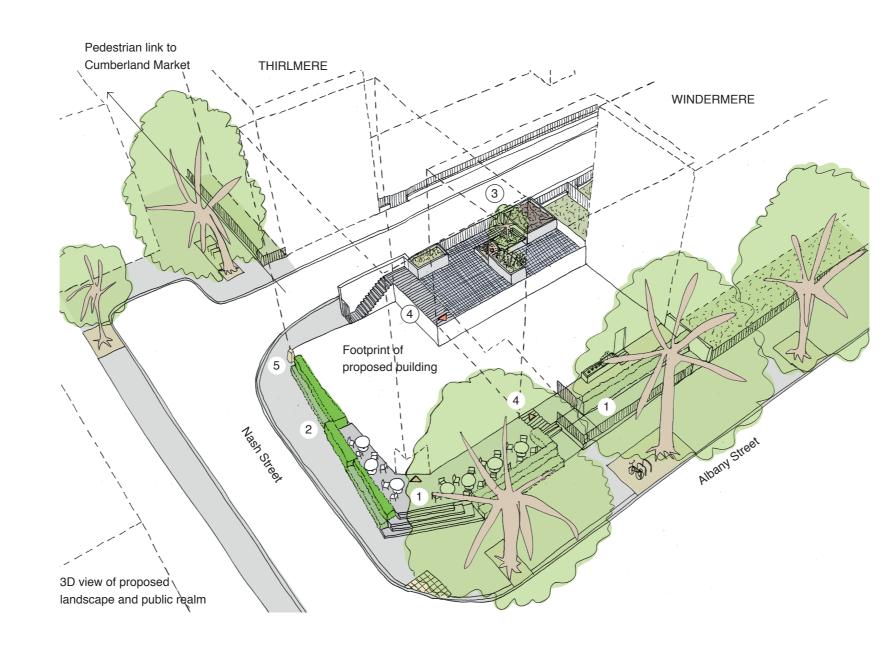

1. High quality setts (public terrace)

2. double hedge: low hedging: common box

native hedging: hazel

rose

Cross section AA on private raised garden scale 1:100

3. Tree: magnolia

4. Reused granite kerbs

5. Family of stones: chasse-roue (reused local granite bollards)

hawthorn

East Architecture landscape urban design

Unit 8 49-59 Old Street London EC1V 9HX T 020 7490 3190 E mail@east.uk.com

www.east.uk.com

PROJECT Regent's Park Estate

CLIENT LB CAMDEN

DRAWING STATUS Planning DATE May 2015

SCALE varies SIZE A3 REV

DRAWING TITLE

DRAWING NR 114 RPE S8 101

3D views & detail proposals Plot 8 / The Victory Pub

KEY

the stand

£2

Existing tree retained

New special tree on corners

Wildlife

flowering/fruiting hedgerow Evergreen hedges

Ornamental grasses + perennials

Sedum

Breedon gravel

Concrete flags

Reused granite kerbs 300mm wide

Chasse-roue (reused bollard)

Highway boundaries

Stormwater alteration tank

Water butt

Tx Refer to arboricultural tree survey schedules for detail on existing trees

East Architecture landscape urban design

Unit 8 49-59 Old Street London EC1V 9HX T 020 7490 3190 E mail@east.uk.com