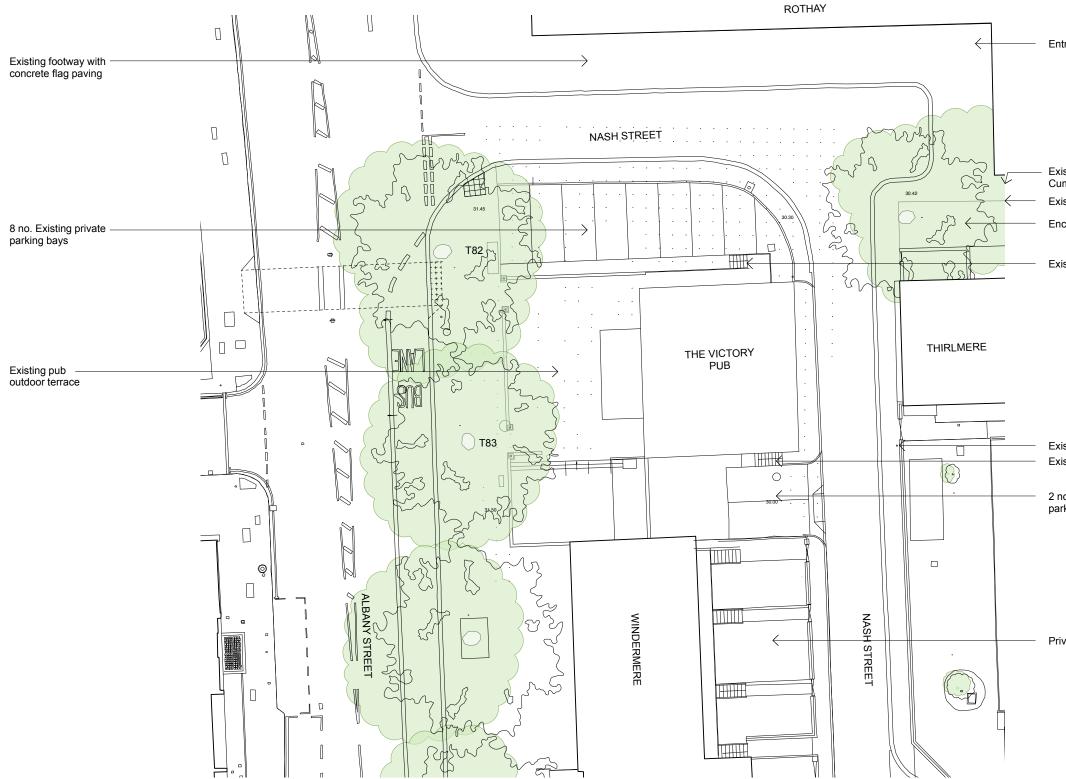

DRAWING NR 114 RPE S08 100

REV

Tx Refer to arboricultural tree survey schedules for detail on existing trees

Entrance to Rothay

Existing public pathway to Cumberland Market

Existing railings

Enclosed garden to Thirlmere

Existing stepped access

Existing street lighting Existing stepped rear access

2 no. Existing private parking bays

> East Architecture landscape urban design

Unit 8 49-59 Old Street London EC1V 9HX T 020 7490 3190 E mail@east.uk.com

## Regent's Park Estate

CLIENT LB Camden

DRAWING STATUS Planning DATE May 2015 SIZE

A2

SCALE 1:200

DRAWING TITLE Existing site plan Site 08 / The Victory Pub DRAWING NR 114 RPE S08 001

Private gardens