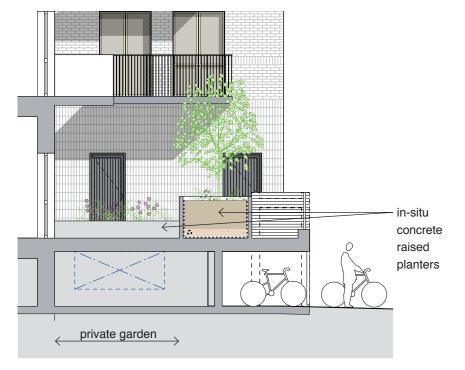

1. High quality setts (public terrace)

2. double hedge: low hedging: common box

native hedging: hazel

rose

Cross section AA on private raised garden scale 1:100

3. Tree: magnolia

4. Reused granite kerbs

5. Family of stones: chasse-roue (reused local granite bollards)

hawthorn

East Architecture landscape urban design

Unit 8 49-59 Old Street London EC1V 9HX T 020 7490 3190 E mail@east.uk.com

www.east.uk.com

PROJECT Regent's Park Estate

CLIENT LB CAMDEN

DRAWING STATUS Planning DATE May 2015

SCALE varies SIZE A3 REV

DRAWING TITLE

DRAWING NR 114 RPE S8 101

3D views & detail proposals Plot 8 / The Victory Pub

KEY

the stand

£2

Existing tree retained

New special tree on corners

Wildlife

flowering/fruiting hedgerow Evergreen hedges

Ornamental grasses + perennials

Sedum

Breedon gravel

Concrete flags

Reused granite kerbs 300mm wide

Chasse-roue (reused bollard)

Highway boundaries

Stormwater alteration tank

Water butt

Tx Refer to arboricultural tree survey schedules for detail on existing trees

East Architecture landscape urban design

Unit 8 49-59 Old Street London EC1V 9HX T 020 7490 3190 E mail@east.uk.com