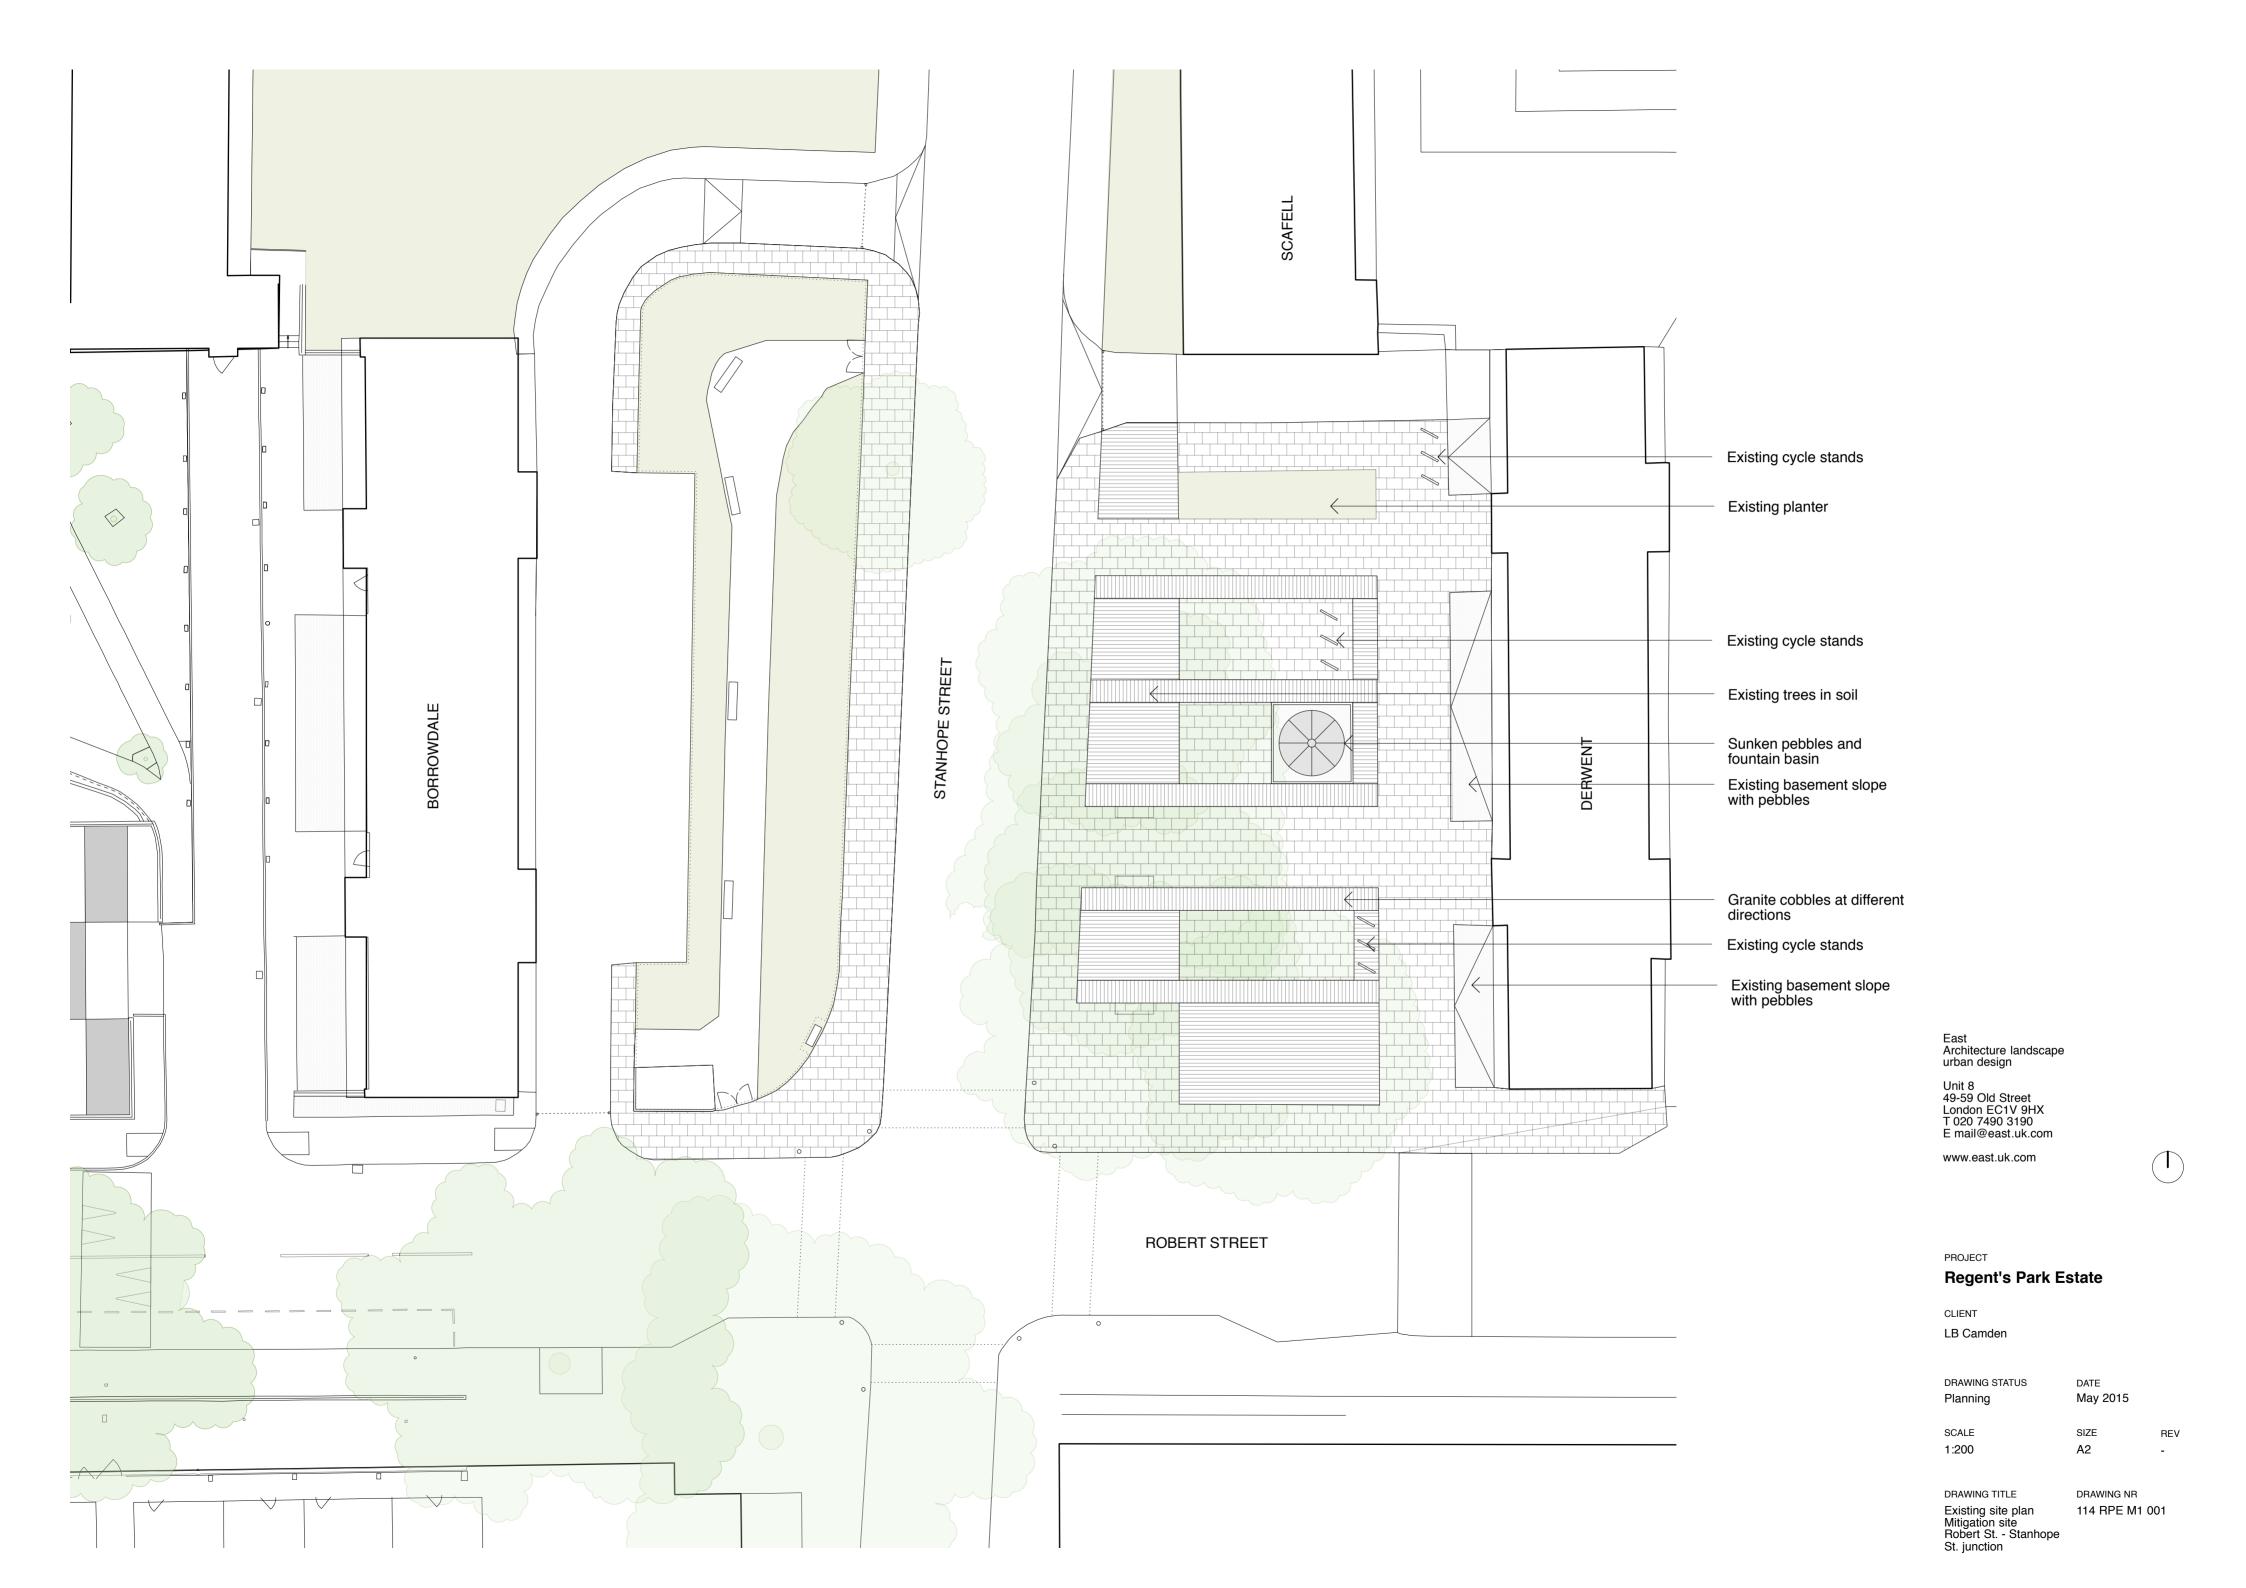

2. 'Mind-your-own-business' planted between pebbles

4. Tree in round planter: juneberry

5. Tree in in-situ concrete planter: rowan

6. Reused granite kerbs

1. Climbing plants: yellow roses and clematis to Clarence gardens wall with yellow flowers to pick up colour of spandrel panels of existing architecture

Cross section AA through the balcony on east facade scale 1:100

Cross section BB through the planters in front of brick walls on east facade scale 1:100

7. Family of stones: chasse-roue and sculpture (reused local granite bollards)