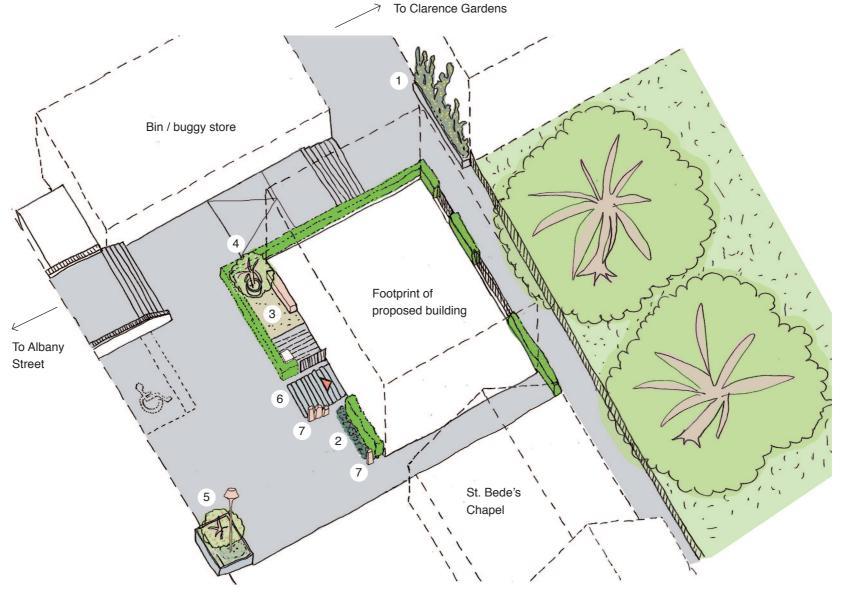

3D view of proposed landscape and public realm

East Architecture landscape urban design

Unit 8 49-59 Old Street London EC1V 9HX T 020 7490 3190 E mail@east.uk.com

www.east.uk.com

## PROJECT Regent's Park Estate

CLIENT LB CAMDEN

| RAWING STATUS | DATE    |
|---------------|---------|
| Planning      | May 201 |

SCALE SIZE REV varies АЗ

DRAWING TITLE DRAWING NR 114 RPE S9 101

3D views & detail proposals Plot 9 / St. Bedes Mews